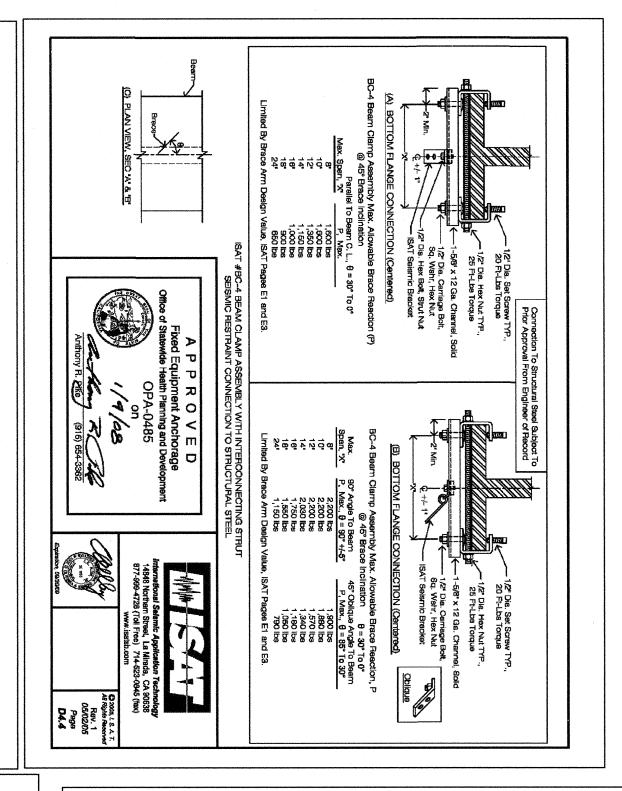

**WRNS**STUDIO

501 SECOND STREET 4TH FLOOR, STE. 402 SAN FRANCISCO CALIFORNIA 94107 415.489.2224 TEL 415.358.9100 FAX WWW.WRNSSTUDIO.COM

NO. ISSUES/REVISONS D.
OSHPD SUBMITTAL 03/03

OSHPD RESUBMITTAL 05/04

OSHPD 1ST ROUND BACK CHECK 10/13
RESPONSES

OSHPD 2ND ROUND BACK CHECK 01/04
RESPONSES



REVIEWED IN ACCORDANCE WITH THE REQUIREMENTS OF T24, CCR
APPROVED KMB

Office of Statewide Health Planning & Development FACILITIES DEVELOPMENT DIVISION

NORTH BAY™ HEALTHCARE

VACAVALLEY HOSPITAL EXPANSION PROJECT PACKAGE 2 - CENTRAL PLANT

OSHPD No. HS100469-48



PROJECT NO.: 07024.02 DRAWN BY:

DATE: 05/04/10 CHECKED BY:

SCALE:

SHEET TITLE:

SEISMIC DETAIL SHEET SEISMIC BRACING D THRU G SERIES

SB-2.2