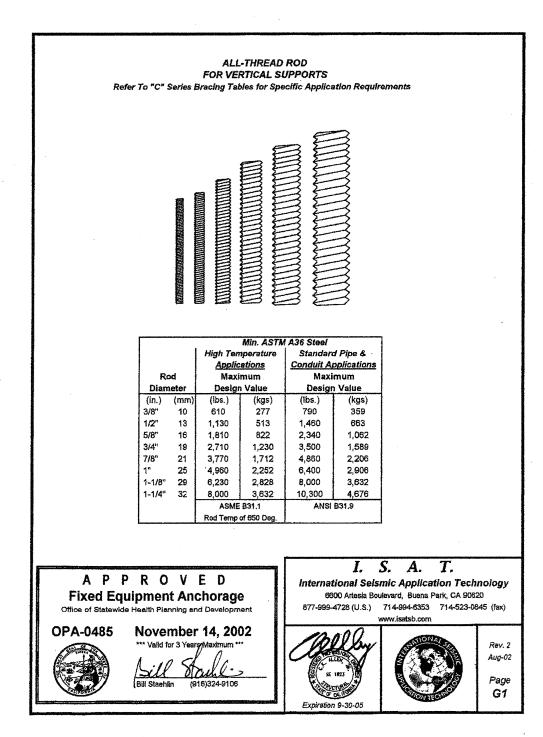

**WRNS**STUDIO

501 SECOND STREET 4TH FLOOR, STE. 402 SAN FRANCISCO CALIFORNIA 94107 415.489.2224 TEL 415.358.9100 FAX WWW.WRNSSTUDIO.COM

NO. ISSUES/REVISONS D.
OSHPD SUBMITTAL 03/03

OSHPD RESUBMITTAL 05/04

OSHPD 1ST ROUND BACK CHECK 10/13
RESPONSES

OSHPD 2ND ROUND BACK CHECK 01/04
RESPONSES



REVIEWED IN ACCORDANCE WITH THE REQUIREMENTS OF T24, CCR
APPROVED KMB

Office of Statewide Health Planning & Development FACILITIES DEVELOPMENT DIVISION

NORTH BAY™ HEALTHCARE

VACAVALLEY HOSPITAL EXPANSION PROJECT PACKAGE 2 - CENTRAL PLANT

OSHPD No. HS100469-48



PROJECT NO.: 07024.02 DRAWN BY:

DATE: 05/04/10 CHECKED BY:

SCALE:

SHEET TITLE:

SEISMIC DETAIL SHEET SEISMIC BRACING D THRU G SERIES

SB-2.2