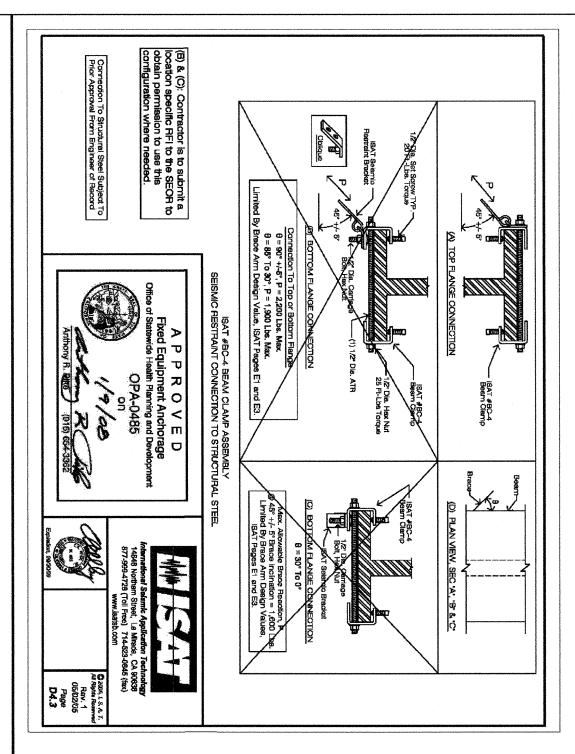

**WRNS**STUDIO

501 SECOND STREET 4TH FLOOR, STE. 402 SAN FRANCISCO CALIFORNIA 94107 415.489.2224 TEL 415.358.9100 FAX WWW.WRNSSTUDIO.COM

NO. ISSUES/REVISONS D.
OSHPD SUBMITTAL 03/03

OSHPD RESUBMITTAL 05/04

OSHPD 1ST ROUND BACK CHECK 10/13
RESPONSES

OSHPD 2ND ROUND BACK CHECK 01/04
RESPONSES



REVIEWED IN ACCORDANCE WITH THE REQUIREMENTS OF T24, CCR
APPROVED KMB

Office of Statewide Health Planning & Development FACILITIES DEVELOPMENT DIVISION

NORTH BAY™ HEALTHCARE

VACAVALLEY HOSPITAL EXPANSION PROJECT PACKAGE 2 - CENTRAL PLANT

OSHPD No. HS100469-48



PROJECT NO.: 07024.02 DRAWN BY:

DATE: 05/04/10 CHECKED BY:

SCALE:

SHEET TITLE:

SEISMIC DETAIL SHEET SEISMIC BRACING D THRU G SERIES

SB-2.2