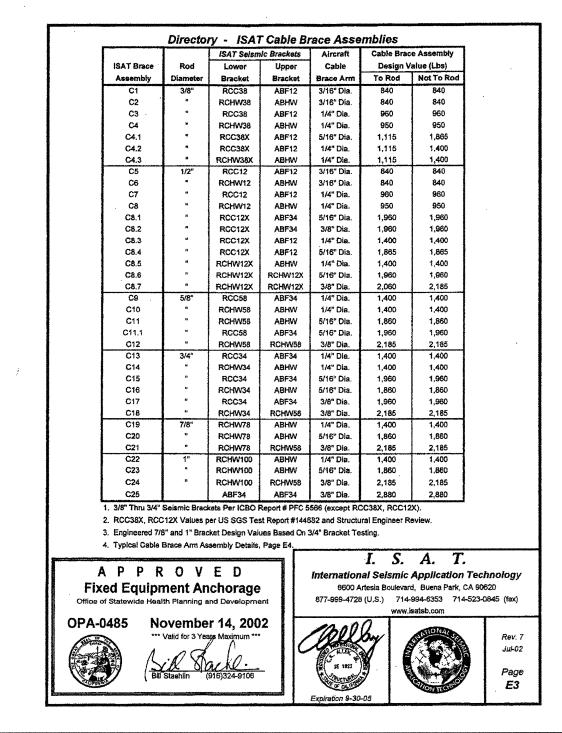

**WRNS**STUDIO

501 SECOND STREET 4TH FLOOR, STE. 402 SAN FRANCISCO CALIFORNIA 94107 415.489.2224 TEL 415.358.9100 FAX WWW.WRNSSTUDIO.COM

NO. ISSUES/REVISONS D.
OSHPD SUBMITTAL 03/03

OSHPD RESUBMITTAL 05/04

OSHPD 1ST ROUND BACK CHECK 10/13
RESPONSES

OSHPD 2ND ROUND BACK CHECK 01/04
RESPONSES



REVIEWED IN ACCORDANCE WITH THE REQUIREMENTS OF T24, CCR
APPROVED KMB

Office of Statewide Health Planning & Development FACILITIES DEVELOPMENT DIVISION

NORTH BAY™ HEALTHCARE

VACAVALLEY HOSPITAL EXPANSION PROJECT PACKAGE 2 - CENTRAL PLANT

OSHPD No. HS100469-48



PROJECT NO.: 07024.02 DRAWN BY:

DATE: 05/04/10 CHECKED BY:

SCALE:

SHEET TITLE:

SEISMIC DETAIL SHEET SEISMIC BRACING D THRU G SERIES

SB-2.2