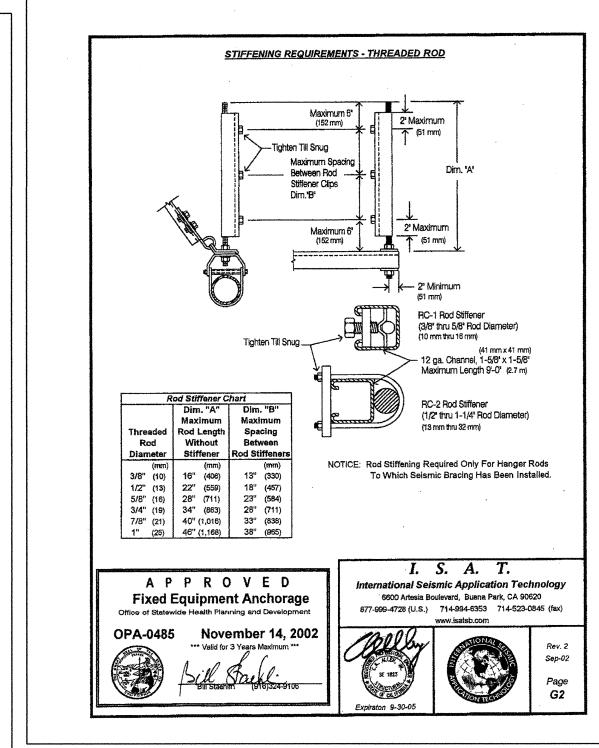

**WRNS**STUDIO

501 SECOND STREET 4TH FLOOR, STE. 402 SAN FRANCISCO CALIFORNIA 94107 415.489.2224 TEL 415.358.9100 FAX WWW.WRNSSTUDIO.COM

NO. ISSUES/REVISONS D.
OSHPD SUBMITTAL 03/03

OSHPD RESUBMITTAL 05/04

OSHPD 1ST ROUND BACK CHECK 10/13
RESPONSES

OSHPD 2ND ROUND BACK CHECK 01/04
RESPONSES



REVIEWED IN ACCORDANCE WITH THE REQUIREMENTS OF T24, CCR
APPROVED KMB

Office of Statewide Health Planning & Development FACILITIES DEVELOPMENT DIVISION

NORTH BAY™ HEALTHCARE

VACAVALLEY HOSPITAL EXPANSION PROJECT PACKAGE 2 - CENTRAL PLANT

OSHPD No. HS100469-48



PROJECT NO.: 07024.02 DRAWN BY:

DATE: 05/04/10 CHECKED BY:

SCALE:

SHEET TITLE:

SEISMIC DETAIL SHEET SEISMIC BRACING D THRU G SERIES

SB-2.2