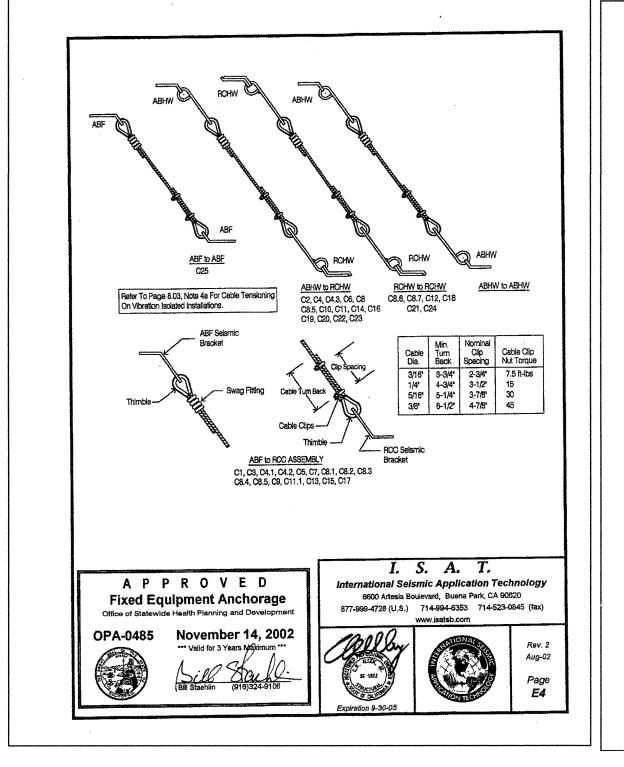

**WRNS**STUDIO

501 SECOND STREET 4TH FLOOR, STE. 402 SAN FRANCISCO CALIFORNIA 94107 415.489.2224 TEL 415.358.9100 FAX WWW.WRNSSTUDIO.COM

NO. ISSUES/REVISONS D.
OSHPD SUBMITTAL 03/03

OSHPD RESUBMITTAL 05/04

OSHPD 1ST ROUND BACK CHECK 10/13
RESPONSES

OSHPD 2ND ROUND BACK CHECK 01/04
RESPONSES



REVIEWED IN ACCORDANCE WITH THE REQUIREMENTS OF T24, CCR
APPROVED KMB

Office of Statewide Health Planning & Development FACILITIES DEVELOPMENT DIVISION

NORTH BAY™ HEALTHCARE

VACAVALLEY HOSPITAL EXPANSION PROJECT PACKAGE 2 - CENTRAL PLANT

OSHPD No. HS100469-48



PROJECT NO.: 07024.02 DRAWN BY:

DATE: 05/04/10 CHECKED BY:

SCALE:

SHEET TITLE:

SEISMIC DETAIL SHEET SEISMIC BRACING D THRU G SERIES

SB-2.2