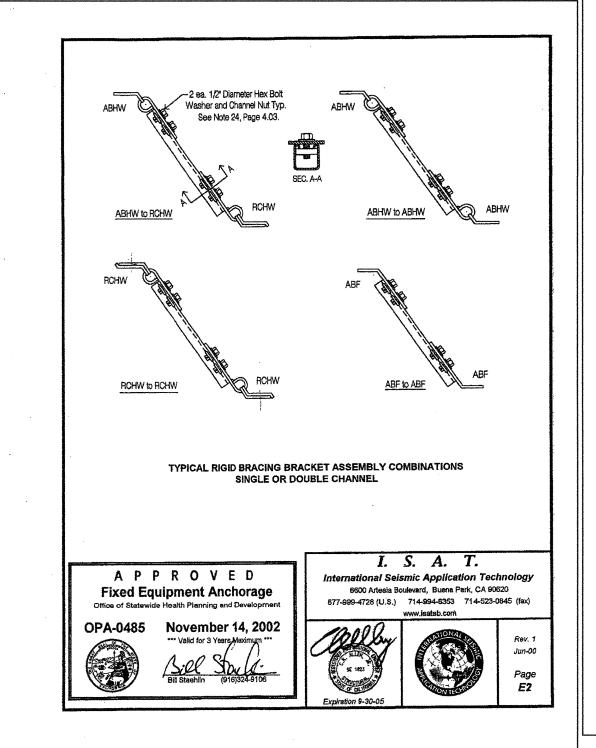

**WRNS**STUDIO

501 SECOND STREET 4TH FLOOR, STE. 402 SAN FRANCISCO CALIFORNIA 94107 415.489.2224 TEL 415.358.9100 FAX WWW.WRNSSTUDIO.COM

NO. ISSUES/REVISONS D.
OSHPD SUBMITTAL 03/03

OSHPD RESUBMITTAL 05/04

OSHPD 1ST ROUND BACK CHECK 10/13
RESPONSES

OSHPD 2ND ROUND BACK CHECK 01/04
RESPONSES



REVIEWED IN ACCORDANCE WITH THE REQUIREMENTS OF T24, CCR
APPROVED KMB

Office of Statewide Health Planning & Development FACILITIES DEVELOPMENT DIVISION

NORTH BAY™ HEALTHCARE

VACAVALLEY HOSPITAL EXPANSION PROJECT PACKAGE 2 - CENTRAL PLANT

OSHPD No. HS100469-48



PROJECT NO.: 07024.02 DRAWN BY:

DATE: 05/04/10 CHECKED BY:

SCALE:

SHEET TITLE:

SEISMIC DETAIL SHEET SEISMIC BRACING D THRU G SERIES

SB-2.2