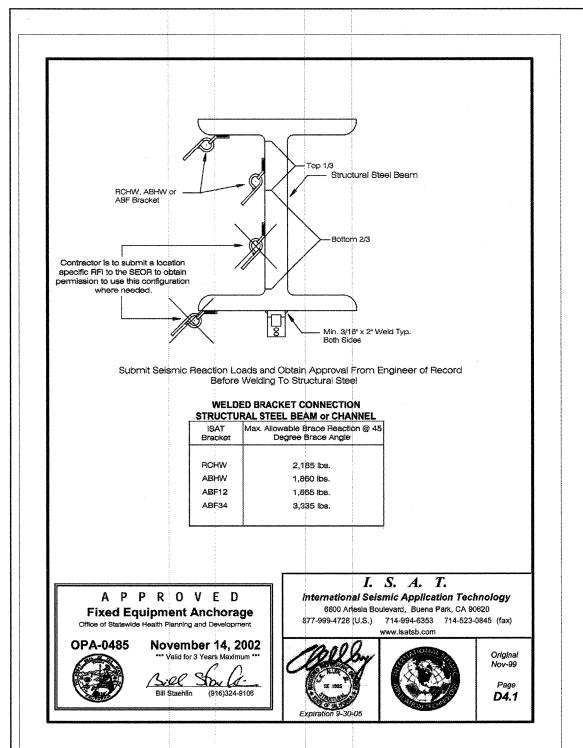

**WRNS**STUDIO

501 SECOND STREET 4TH FLOOR, STE. 402 SAN FRANCISCO CALIFORNIA 94107 415.489.2224 TEL 415.358.9100 FAX WWW.WRNSSTUDIO.COM

NO. ISSUES/REVISONS D.
OSHPD SUBMITTAL 03/03

OSHPD RESUBMITTAL 05/04

OSHPD 1ST ROUND BACK CHECK 10/13
RESPONSES

OSHPD 2ND ROUND BACK CHECK 01/04
RESPONSES



REVIEWED IN ACCORDANCE WITH THE REQUIREMENTS OF T24, CCR
APPROVED KMB

Office of Statewide Health Planning & Development FACILITIES DEVELOPMENT DIVISION

NORTH BAY™ HEALTHCARE

VACAVALLEY HOSPITAL EXPANSION PROJECT PACKAGE 2 - CENTRAL PLANT

OSHPD No. HS100469-48



PROJECT NO.: 07024.02 DRAWN BY:

DATE: 05/04/10 CHECKED BY:

SCALE:

SHEET TITLE:

SEISMIC DETAIL SHEET SEISMIC BRACING D THRU G SERIES

SB-2.2