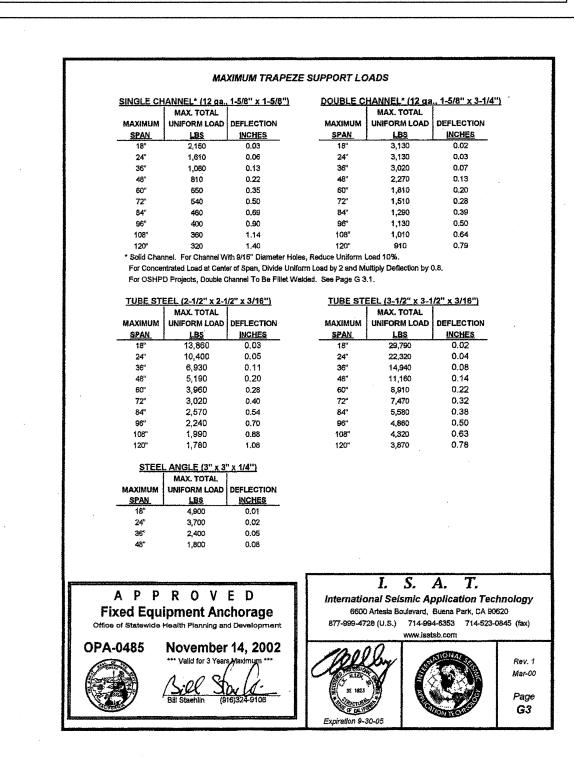

**WRNS**STUDIO

501 SECOND STREET 4TH FLOOR, STE. 402 SAN FRANCISCO CALIFORNIA 94107 415.489.2224 TEL 415.358.9100 FAX WWW.WRNSSTUDIO.COM

NO. ISSUES/REVISONS D.
OSHPD SUBMITTAL 03/03

OSHPD RESUBMITTAL 05/04

OSHPD 1ST ROUND BACK CHECK 10/13
RESPONSES

OSHPD 2ND ROUND BACK CHECK 01/04
RESPONSES



REVIEWED IN ACCORDANCE WITH THE REQUIREMENTS OF T24, CCR
APPROVED KMB

Office of Statewide Health Planning & Development FACILITIES DEVELOPMENT DIVISION

NORTH BAY™ HEALTHCARE

VACAVALLEY HOSPITAL EXPANSION PROJECT PACKAGE 2 - CENTRAL PLANT

OSHPD No. HS100469-48



PROJECT NO.: 07024.02 DRAWN BY:

DATE: 05/04/10 CHECKED BY:

SCALE:

SHEET TITLE:

SEISMIC DETAIL SHEET SEISMIC BRACING D THRU G SERIES

SB-2.2