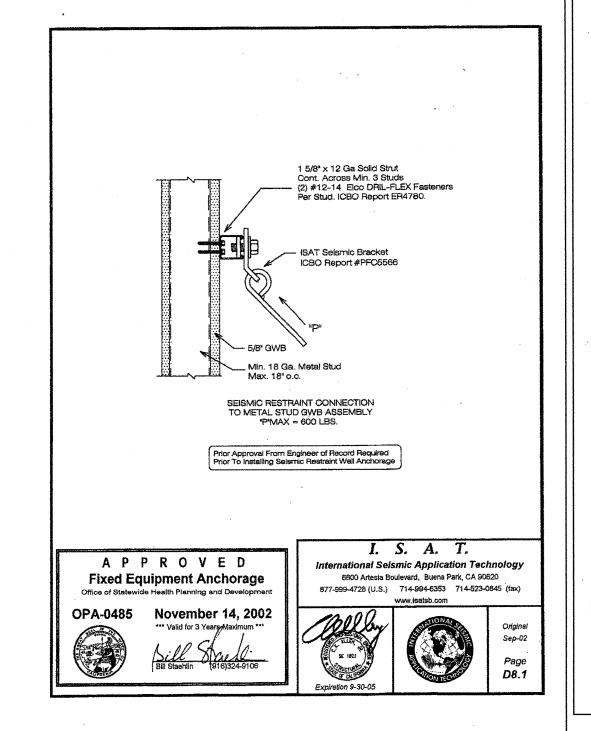

**WRNS**STUDIO

501 SECOND STREET 4TH FLOOR, STE. 402 SAN FRANCISCO CALIFORNIA 94107 415.489.2224 TEL 415.358.9100 FAX WWW.WRNSSTUDIO.COM

NO. ISSUES/REVISONS D.
OSHPD SUBMITTAL 03/03

OSHPD RESUBMITTAL 05/04

OSHPD 1ST ROUND BACK CHECK 10/13
RESPONSES

OSHPD 2ND ROUND BACK CHECK 01/04
RESPONSES



REVIEWED IN ACCORDANCE WITH THE REQUIREMENTS OF T24, CCR
APPROVED KMB

Office of Statewide Health Planning & Development FACILITIES DEVELOPMENT DIVISION

NORTH BAY™ HEALTHCARE

VACAVALLEY HOSPITAL EXPANSION PROJECT PACKAGE 2 - CENTRAL PLANT

OSHPD No. HS100469-48



PROJECT NO.: 07024.02 DRAWN BY:

DATE: 05/04/10 CHECKED BY:

SCALE:

SHEET TITLE:

SEISMIC DETAIL SHEET SEISMIC BRACING D THRU G SERIES

SB-2.2