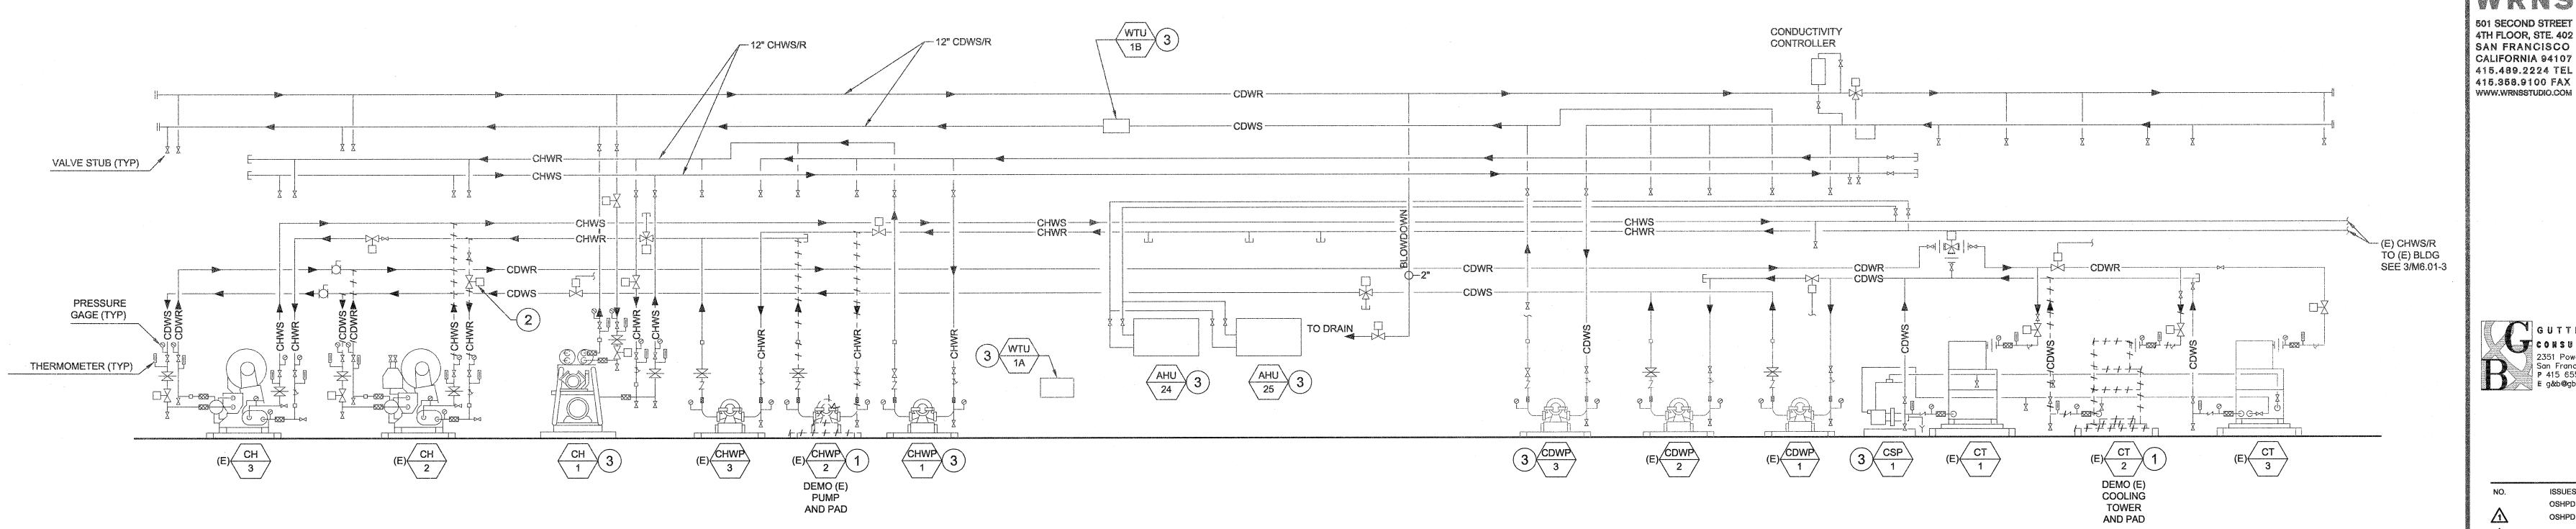

## 1 DEMO - CHILLED & CONDENSER WATER FLOW DIAGRAM (PHASE-2) NO SCALE

NEW WORK- CHILLED & CONDENSER WATER FLOW DIAGRAM (PHASE-2)

NO SCALE

Logir N SETOGA Drawing File:M-601-2 FLOW DIAGRA Plotting Date: 1/4/2011 11:33 AM Last saved by: TSETOGA Monday, J

## SHEET NOTES:

- 1 REFER TO M-501 FOR SCHEDULED PARAMETERS.
- 2 RE-USE (E)TWO-WAY VALVE.
- (3) EQUIPMENT INSTALLED IN THE PREVIOUS PHASE.

501 SECOND STREET
4TH FLOOR, STE. 402
SAN FRANCISCO
CALIFORNIA 94107
415.489.2224 TEL