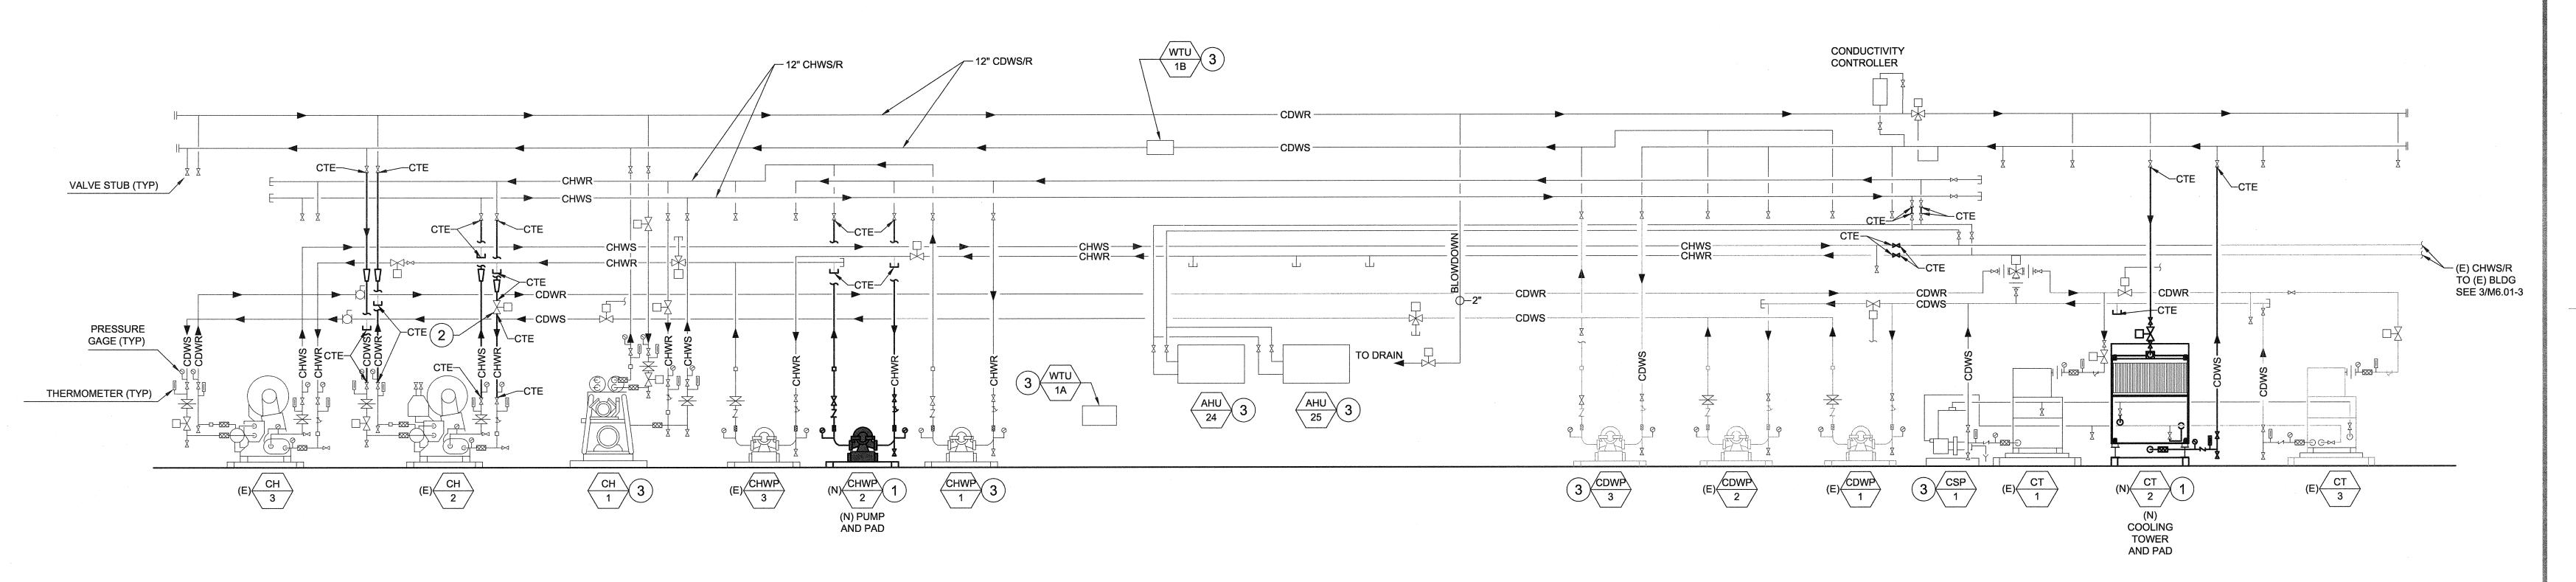

## 1 DEMO - CHILLED & CONDENSER WATER FLOW DIAGRAM (PHASE-2) NO SCALE

NEW WORK- CHILLED & CONDENSER WATER FLOW DIAGRAM (PHASE-2)

NO SCALE

Logir N SETOGA Drawing File:M-601-2 FLOW DIAGRA Plotting Date: 1/4/2011 11:33 AM Last saved by: TSETOGA Monday, J

## SHEET NOTES:

- 1 REFER TO M-501 FOR SCHEDULED PARAMETERS.
- 2 RE-USE (E)TWO-WAY VALVE.
- (3) EQUIPMENT INSTALLED IN THE PREVIOUS PHASE.

501 SECOND STREET
4TH FLOOR, STE. 402
SAN FRANCISCO
CALIFORNIA 94107
415.489.2224 TEL