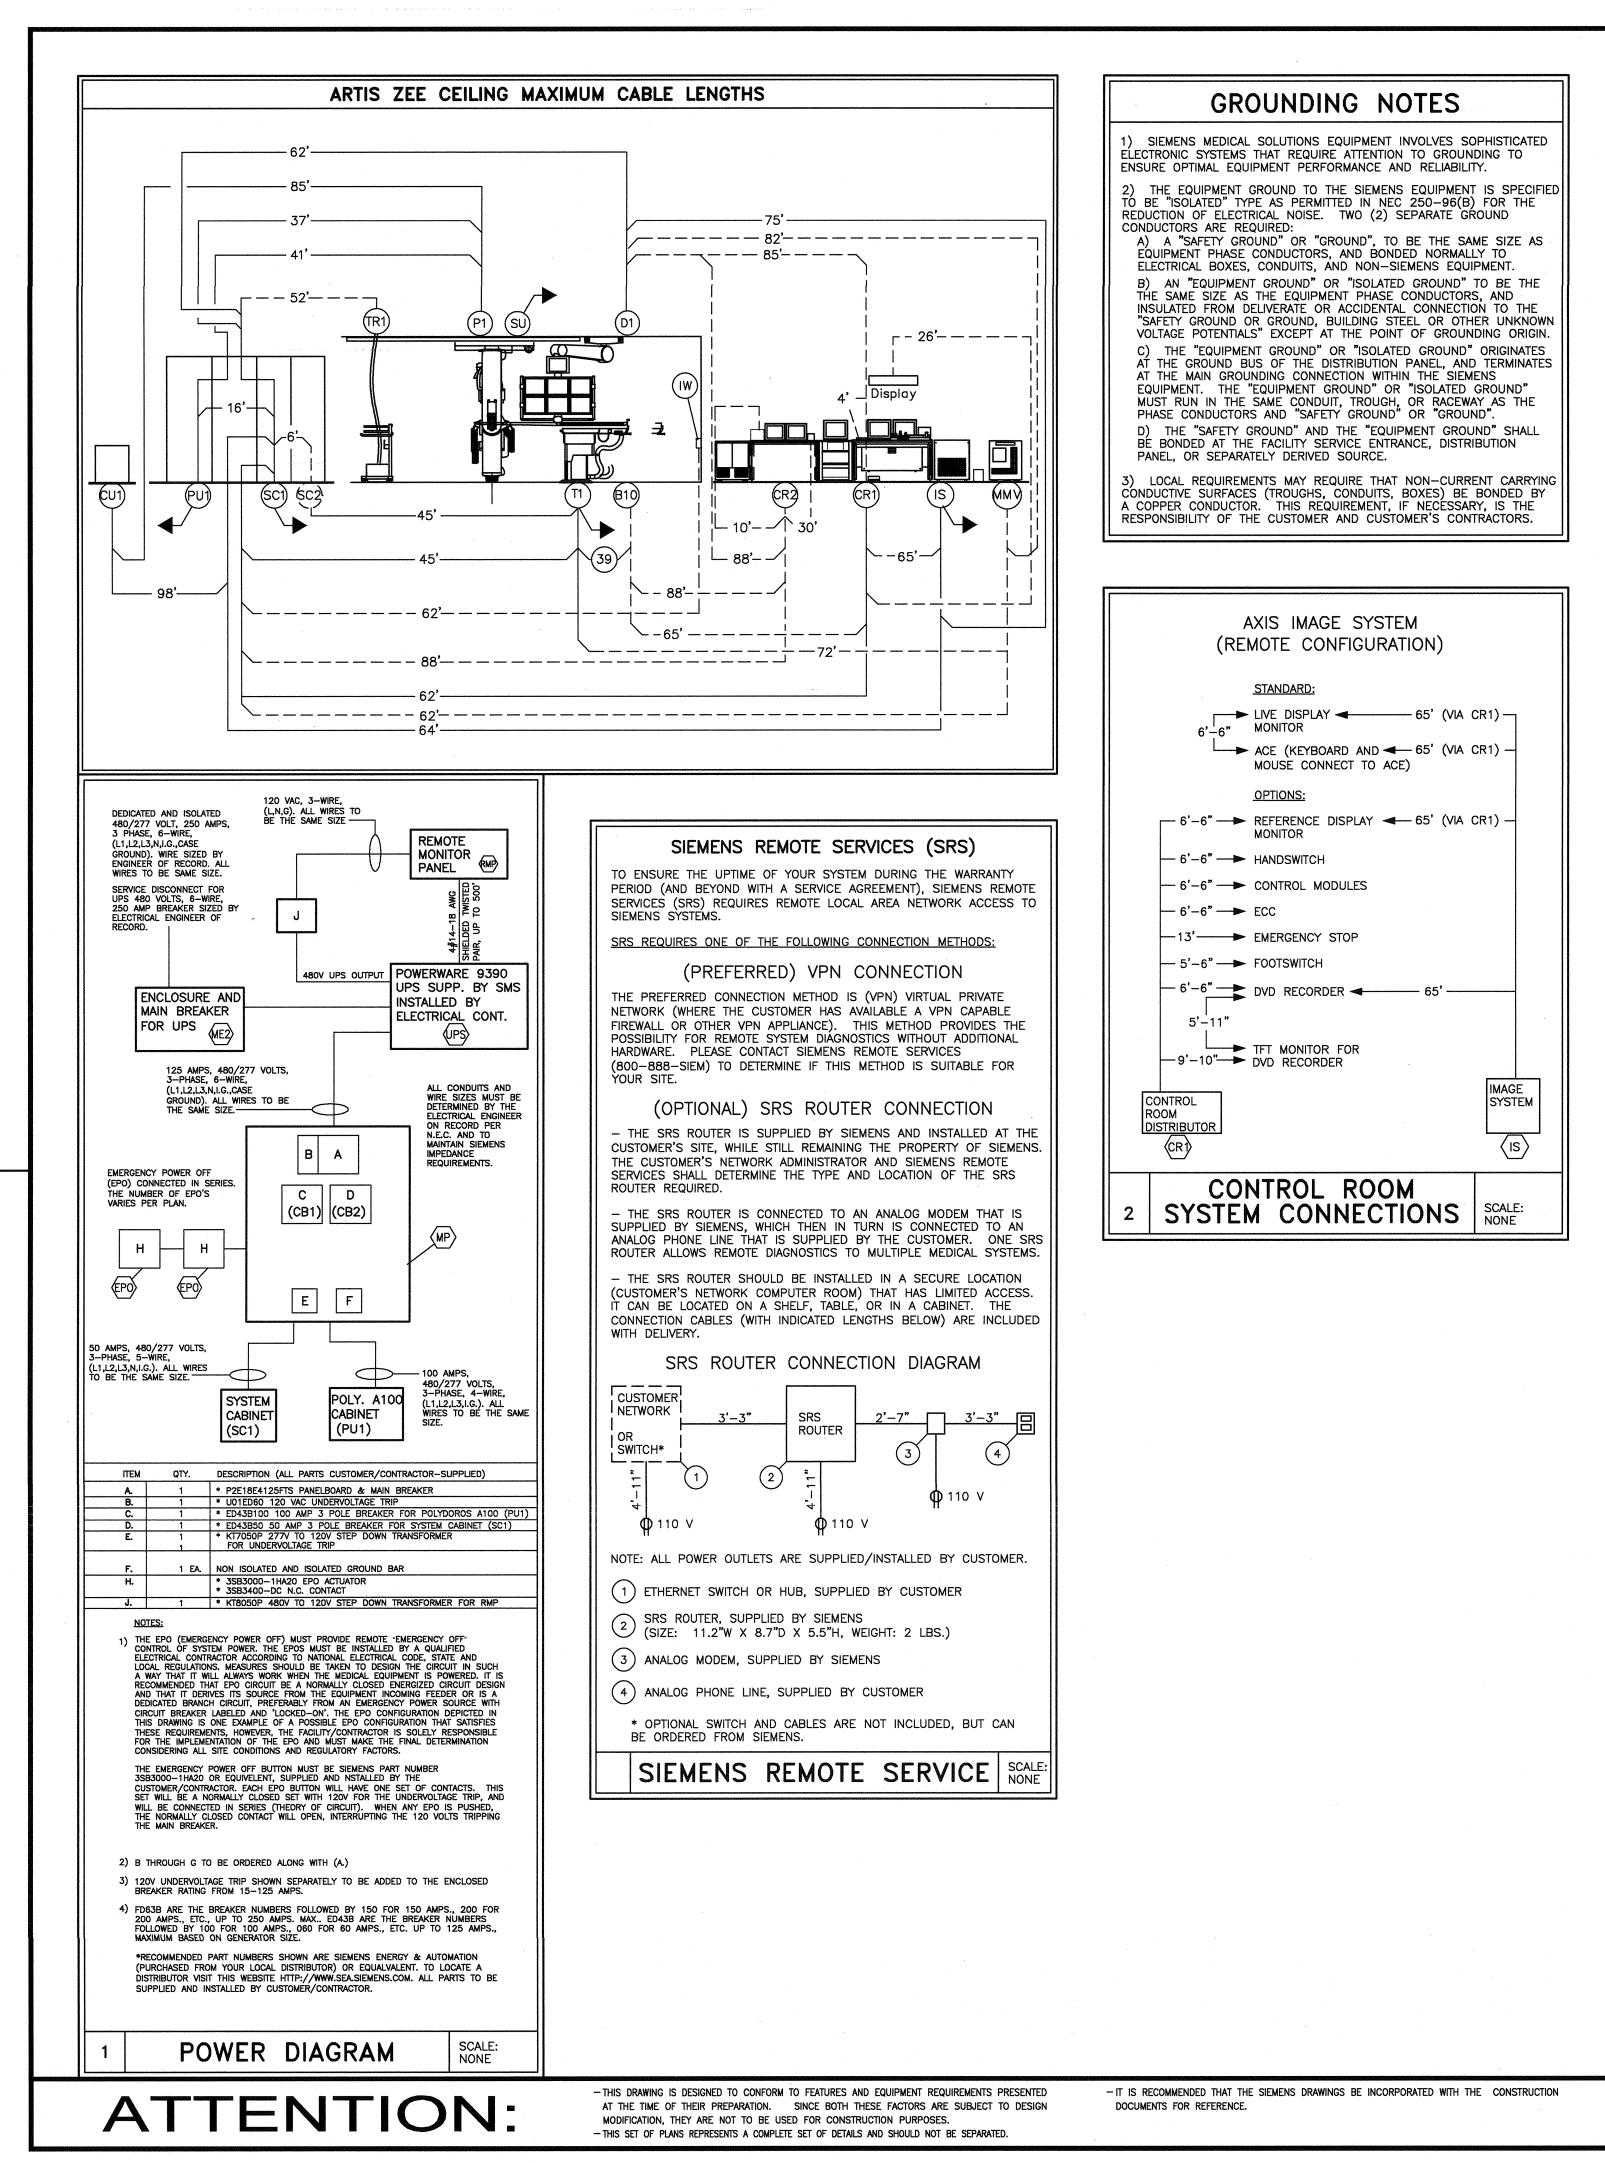

| CONTRACTOR SUPPLIED CABLES |     |     |                                                   |                                           |  |  |  |
|----------------------------|-----|-----|---------------------------------------------------|-------------------------------------------|--|--|--|
| FROM                       | VIA | то  | DESCRIPTION                                       | REMARKS                                   |  |  |  |
| PANEL                      | 1   | ME2 | ELECTRICAL CONTRACTOR TO SIZE                     | SEE DETAIL "POWER DIAGRAM"<br>SHEET E-501 |  |  |  |
| ME2                        | 2   | UPS | ELECTRICAL CONTRACTOR TO SIZE                     | SEE DETAIL "POWER DIAGRAM"<br>SHEET E-501 |  |  |  |
| UPS                        | 3   | MP  | ELECTRICAL CONTRACTOR TO SIZE PLUS CASE GROUND    | SEE DETAIL "POWER DIAGRAM"<br>SHEET E-501 |  |  |  |
| UPS                        | 4   | RMP | 4#14-18 (SHIELDED TWISTED PAIR) UP TO 500'        | SEE DETAIL "POWER DIAGRAM"<br>SHEET E-501 |  |  |  |
| UPS                        | 5   | RMP | ELECTRICAL CONTRACTOR TO SIZE                     | SEE DETAIL "POWER DIAGRAM"<br>SHEET E-501 |  |  |  |
| MP                         | 6   | PU1 | 3#2, 1#2 ISOLATED GROUND AND CONNECT              | SEE DETAIL "POWER DIAGRAM"<br>SHEET E-501 |  |  |  |
| MP                         | 7   | SC1 | 3#6, 1#6 NEUTRAL, 1#6 ISOLATED GROUND AND CONNECT | SEE DETAIL "POWER DIAGRAM"<br>SHEET E-501 |  |  |  |
| MP                         | 8   | EPO | 2#12, PLUS GROUND                                 | SEE DETAIL "POWER DIAGRAM"<br>SHEET E-501 |  |  |  |
| EPO                        | 9   | EPO | 2#12, PLUS GROUND                                 | EMERGENCY POWER                           |  |  |  |
| SC1                        | 10  | WL  | 14-18 AWG                                         | SEE "LIGHTING DETAIL" SHEET<br>E-101      |  |  |  |
| SC1                        | 11  | DS  | 3#12, PLUS GROUND                                 | DOOR SWITCH                               |  |  |  |
| WL                         | 12  | WL  | 3#12, PLUS GROUND                                 | WARNING LIGHT                             |  |  |  |
| DS                         | 13  | DS  | 3#12, PLUS GROUND                                 | DOOR SWITCH                               |  |  |  |
| PANEL                      | 14  | SU  | EC TO SIZE                                        | SURGERY LIGHT                             |  |  |  |

| SIEMENS SUPPLIED CABLES |                        |     |                                                                       |                    |  |  |  |
|-------------------------|------------------------|-----|-----------------------------------------------------------------------|--------------------|--|--|--|
| FROM                    | VIA                    | то  | DESCRIPTION                                                           | REMARKS            |  |  |  |
| P1                      | 15, PB1, VD1           | PU1 | P1 LEFT HAND SIDE                                                     | MAXIMUM LENGTH 41' |  |  |  |
| P1                      | 16, PB1, VD1           | PU1 | (2) HIGH VOLTAGE CABLES P1 LEFT HAND SIDE                             | MAXIMUM LENGTH 41' |  |  |  |
| P1                      | 17, PB1, VD1           | SC1 | P1 LEFT HAND SIDE                                                     | MAXIMUM LENGTH 37' |  |  |  |
| P1                      | 18                     | CU1 | MINIMUM BENDING RADIUS 2" P1 LEFT HAND SIDE                           | MAXIMUM LENGTH 77' |  |  |  |
| SC1                     | SC2, 19, CRB, HD1      | CR1 | FOR CONTROL ROOM OPTIONS (CONTROL MODULES, FOOT SWITCH, DISPLAY, ECC) | MAXIMUM LENGTH 62' |  |  |  |
| SC1                     | SC2, 20                | T1  | NOT WITH OR TABLE                                                     | MAXIMUM LENGTH 45' |  |  |  |
| SC1                     | VD1, PB1, 21           | CU1 |                                                                       | MAXIMUM LENGTH 98' |  |  |  |
| SC1                     | UNDER CABINETS         | PU1 |                                                                       | MAXIMUM LENGTH 16' |  |  |  |
| SC1                     | VD1, PB1, 22, PB3, VD3 | IS  |                                                                       | MAXIMUM LENGTH 64' |  |  |  |
| SC1                     | VD1, PB1, 23           | D1  | DCS                                                                   | MAXIMUM LENGTH 62' |  |  |  |
| IS                      | VD3, PB3, 24           | D1  | DCS                                                                   | MAXIMUM LENGTH 75' |  |  |  |
| IS                      | IS2, 25, CRB, HD1      | CR1 | ACE CABLE SET IN EQUIPMENT ROOM                                       | MAXIMUM LENGTH 65' |  |  |  |
| IS                      | IS2, 26, CRB, HD1      | CR1 | ACE CABLE SET IN EQUIPMENT ROOM                                       | MAXIMUM LENGTH 65' |  |  |  |
| SC1                     | VD1, PB1, 27, PB4, VD4 | IW  | INJECTOR WALL CONNECTION                                              | MAXIMUM LENGTH 62' |  |  |  |
| IVU                     | HD1, CRB, 28           | B10 | VOLCANO IVUS (INTRAVASCULAR ULTRASOUND)                               | MAXIMUM LENGTH 98' |  |  |  |
| IVU                     | HD1, CRB, 29           | T1  | VOLCANO IVUS (VOLCANO S51 CABLE SET)                                  | MAXIMUM LENGTH 98' |  |  |  |
| INJ                     | VD4, 30, CRB, HD1      | IN1 | INJECTOR ELECTRONICS TO CONTROL                                       | MAXIMUM LENGTH 67' |  |  |  |
| INJ                     | VD4, 31                | IN2 | INJECTOR CONTROL TO INJECTOR HEAD                                     | MAXIMUM LENGTH 78' |  |  |  |
| CR1                     | HD1, VD2, PB2, 32      | IC  | INTERCOM                                                              |                    |  |  |  |
| T1                      | 33                     | B10 |                                                                       |                    |  |  |  |
| CRB                     | 34                     | B10 | CUSTOMER PATIENT MONITORING, ETC.                                     |                    |  |  |  |