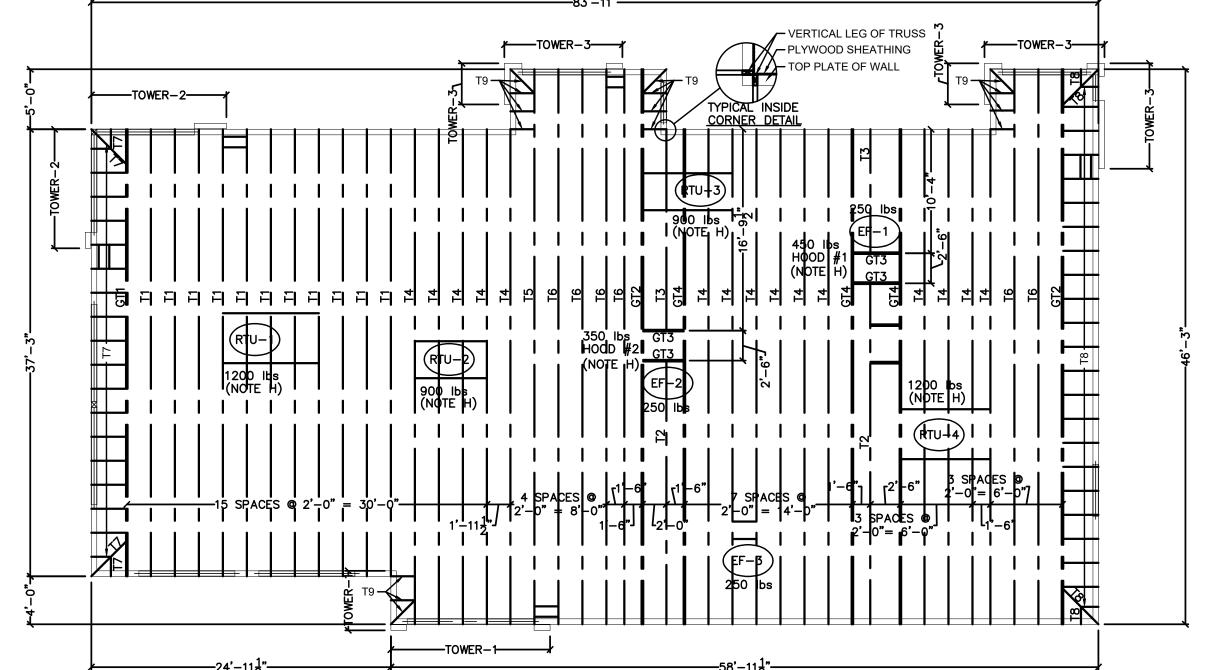

# Burger King - Pennsburg, PA

Store No. TBD 322 Pottstown Ave Pennsburg, PA 18073

ARCHITECT'S JOB NUMBER: 21-0327A ISSUE DATE: 1/21/2021