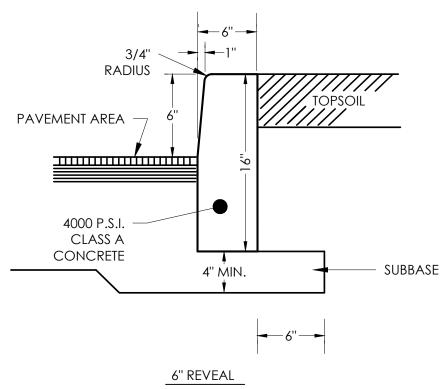

THAT ARE NOT SHOWN ON THE DRAWINGS, DO NOT PROCEED WITH PLANTING OPERATIONS UNTIL ALTERNATIVE PLANT LOCATIONS HAVE BEEN SELECTED. STAKES AND WRAPPING ARE TO BE REMOVED BY THE CONTRACTOR AT THE END OF THE GUARANTEE PERIOD.
- 6. SHRUBS SHALL NOT BE PLACED WITHIN TWO (2) FEET OF A CURB.
- 7. TREES SHALL BE A MINIMUM OF 5' FROM ROOT BALL TO UNDERGROUND UTILITIES AND 20' FROM OVERHEAD UTILITIES.
- 8. REFER TO UTILITY PLAN FOR REQUIRED IRRIGATION.



|   | REGULAR DUTY | HEAVY DUTY |
|---|--------------|------------|
| Α | 1.5"         | 2"         |
| В | 3.5"         | 4''        |
| С | 8"           | 12"        |

#### NOTES:

1. PAVEMENT SECTIONS ARE PROVIDED BASED ON THE GEOTECHNICAL ENGINEERING REPORT PROVIDED BY CONVERSE CONSULTANTS ON 12/22/2021.

#### **PAVING SECTION DETAIL** N.T.S



NOTES:

1. CONTROL JOINTS 10 FEET ON CENTER TO DEPTH OF  $\frac{1}{3}$  THE CURB 2. EXPANSION JOINTS WITH PREMOLDED FILLER 50 FEET ON CENTER

#### **CONCRETE CURB DETAIL** N.T.S







- REFER TO SITE PLAN FOR ACCESSIBLE PARKING STRIPING LAYOUT. ALL SIDEWALK, RAMPS, LANDING AREAS, DETECTABLE WARNING, ETC. ALONG THE ACCESSIBLE PATH SHALL BE CONSTRUCTED IN ACCORDANCE WITH ADA STANDARDS.
- 3. CONTRACTOR TO REFER TO THE GRADING AND DRAINAGE PLAN FOR SLOPES.
- CROSS SLOPES FOR SIDEWALKS AND RAMPS SHALL BE 1.5% AT A MAXIMUM
- RUNNING SLOPES FOR SIDEWALKS SHALL BE 4.5% AT A MAXIMUM RUNNING SLOPES FOR RAMPS SHALL BE AT 7.5% MAXIMUM SLOPES FOR ADA PARKING STALLS AND UNLOADING BAYS SHALL BE
- 1.5% AT A MAXIMUM SIGNS TO BE PLACED IN CENTER OF PARKING STALL OR UNLOADING BAY (IF APPLICABLE) WHENEVER