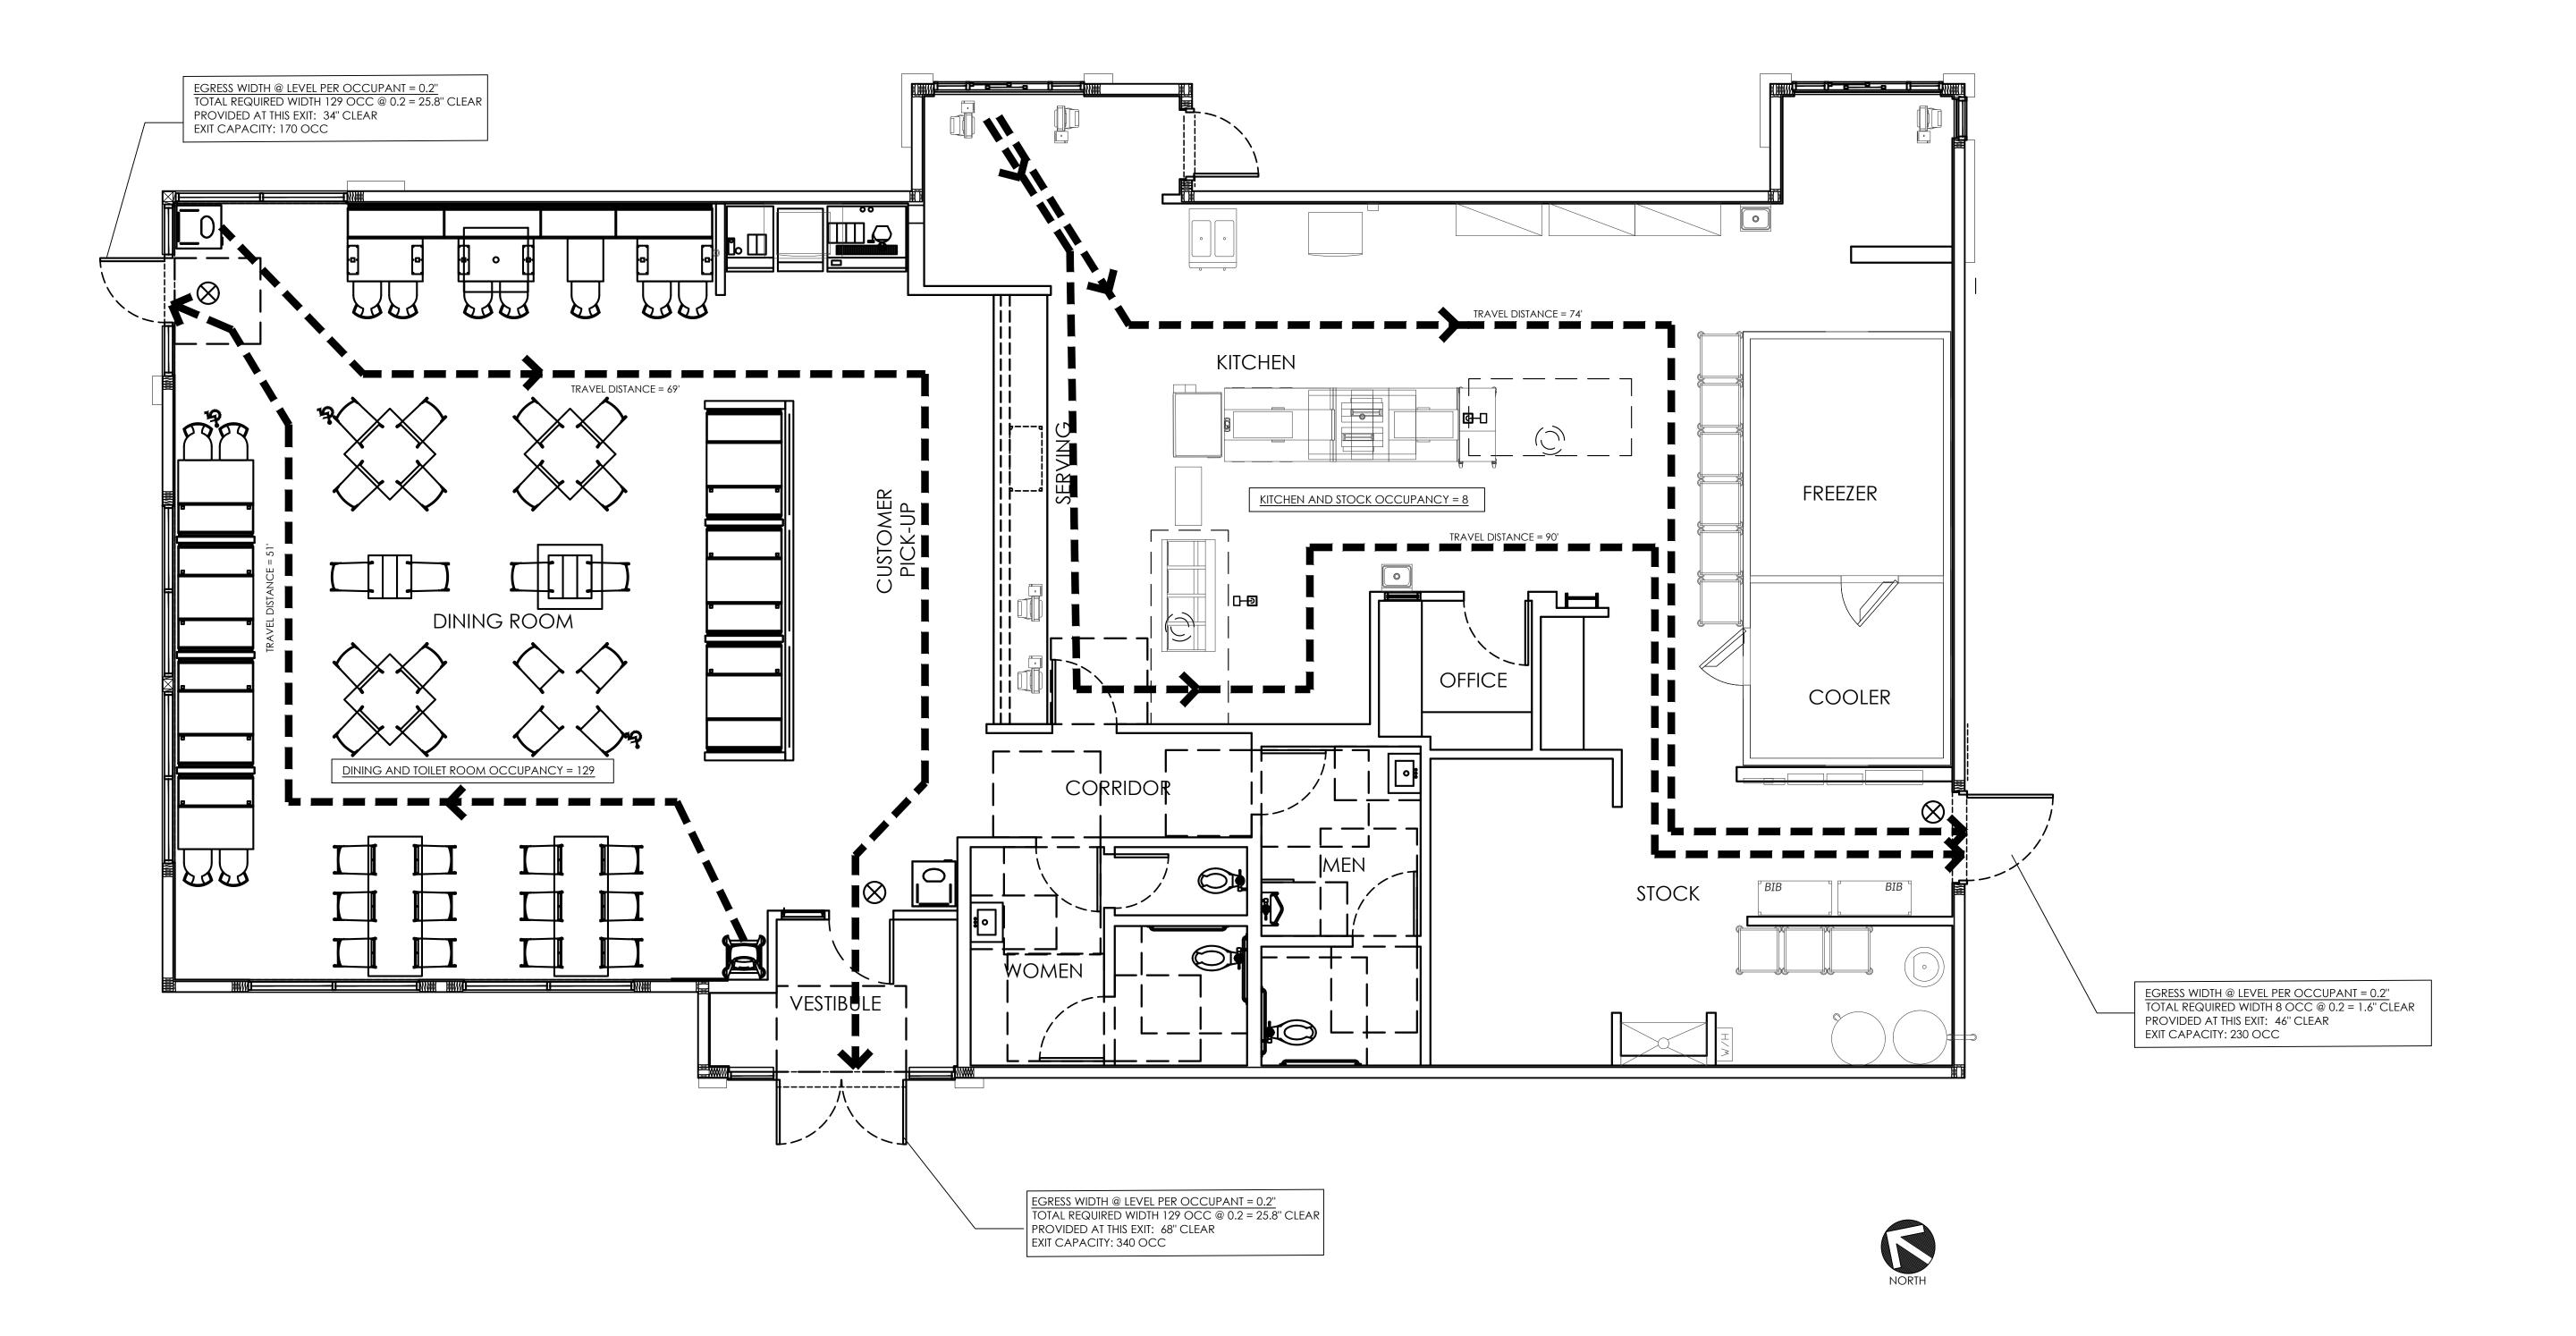

#### OCCUPANT LOAD (1004):

| <u> </u>                                |                          |                         |           |  |  |  |
|-----------------------------------------|--------------------------|-------------------------|-----------|--|--|--|
| OCCUPANCY LOADS (1004.0 TABLE 1004.1.2) |                          |                         |           |  |  |  |
| OCCUPANCY USE                           | SQUARE FEET/<br>OCCUPANT | TOTAL SQUARE<br>FOOTAGE | OCCUPANTS |  |  |  |
| ASSEMBLY (SEATED)                       | NA                       | 990                     | 74        |  |  |  |
| ASSEMBLY (STANDING)                     | 5                        | 247                     | 50        |  |  |  |
| KITCHEN (GROSS)                         | 200                      | 948                     | 5         |  |  |  |
| BUSINESS (GROSS)                        | 100                      | 557                     | 6         |  |  |  |
| STORAGE / STOCK (GROSS)                 | 300                      | 585                     | 2         |  |  |  |
|                                         |                          | 3,327                   | 137       |  |  |  |

| FGRESS WIDTH  | (1005)  |
|---------------|---------|
| EGRESS WIBITI | (1000). |

|                                   | (A)                      | (B)   |                                   | EXIT WIDTH (IN.)* |                                  |                |            |
|-----------------------------------|--------------------------|-------|-----------------------------------|-------------------|----------------------------------|----------------|------------|
| USE GROUP OR SPACE<br>DESCRIPTION | GROUP OR SPACE ANT PER O |       | SS WIDTH<br>CCUPANT<br>DN 1005.3) | (SECT             | RED WIDTH<br>TON 1005)<br>A X B) | ACTUAL<br>PROV |            |
|                                   | BY USE                   | STAIR | LEVEL                             | STAIR             | LEVEL                            | STAIR          | LEVEL      |
| ASSEMBLY                          | 124                      | 0.3   | 0.2                               | NA                | 24.8                             |                |            |
| KITCHEN                           | 5                        | 0.3   | 0.2                               | NA                | 1.0                              | SEE LSP LIF    | E S A FETY |
| BUSINESS                          | 6                        | 0.3   | 0.2                               | NA                | 1.2                              | PLAN FOR       | ACTUAL     |
| STORAGE                           | 2                        | 0.3   | 0.2                               | NA                | 0.4                              | WID'           | IU9        |
| TOTAL:                            | 137                      | 0.3   | 0.2                               | NA                | 27.4                             |                |            |

| MINIMUM NO. OF REQUIRED PLUMBING FIXTURES (TABLE 2902.1) |             |                  |            |        |                      |              |                |  |
|----------------------------------------------------------|-------------|------------------|------------|--------|----------------------|--------------|----------------|--|
| OCCUPANCY/                                               |             | CLOSETS<br>NALS) | LAVATORIES |        | SATHTUBS/<br>SHOWERS | DRINKING     |                |  |
| GROUP                                                    | MALE        | FEMALE           | MALE       | FEMALE | BATH'<br>SHO\        | DRIN<br>FOUN | ±Ο             |  |
| ASSEMBLY<br>(REQUIRED)                                   | 1 PER<br>75 | 1 PER<br>75      | 1 P        | ER 200 |                      | 1 PER 500    | 1 SERVICE SINK |  |
| ASSEMBLY<br>(PROVIDED)                                   | 1+1         | 2                | 1          | 1      |                      | *            | 1 SERVICE SINK |  |