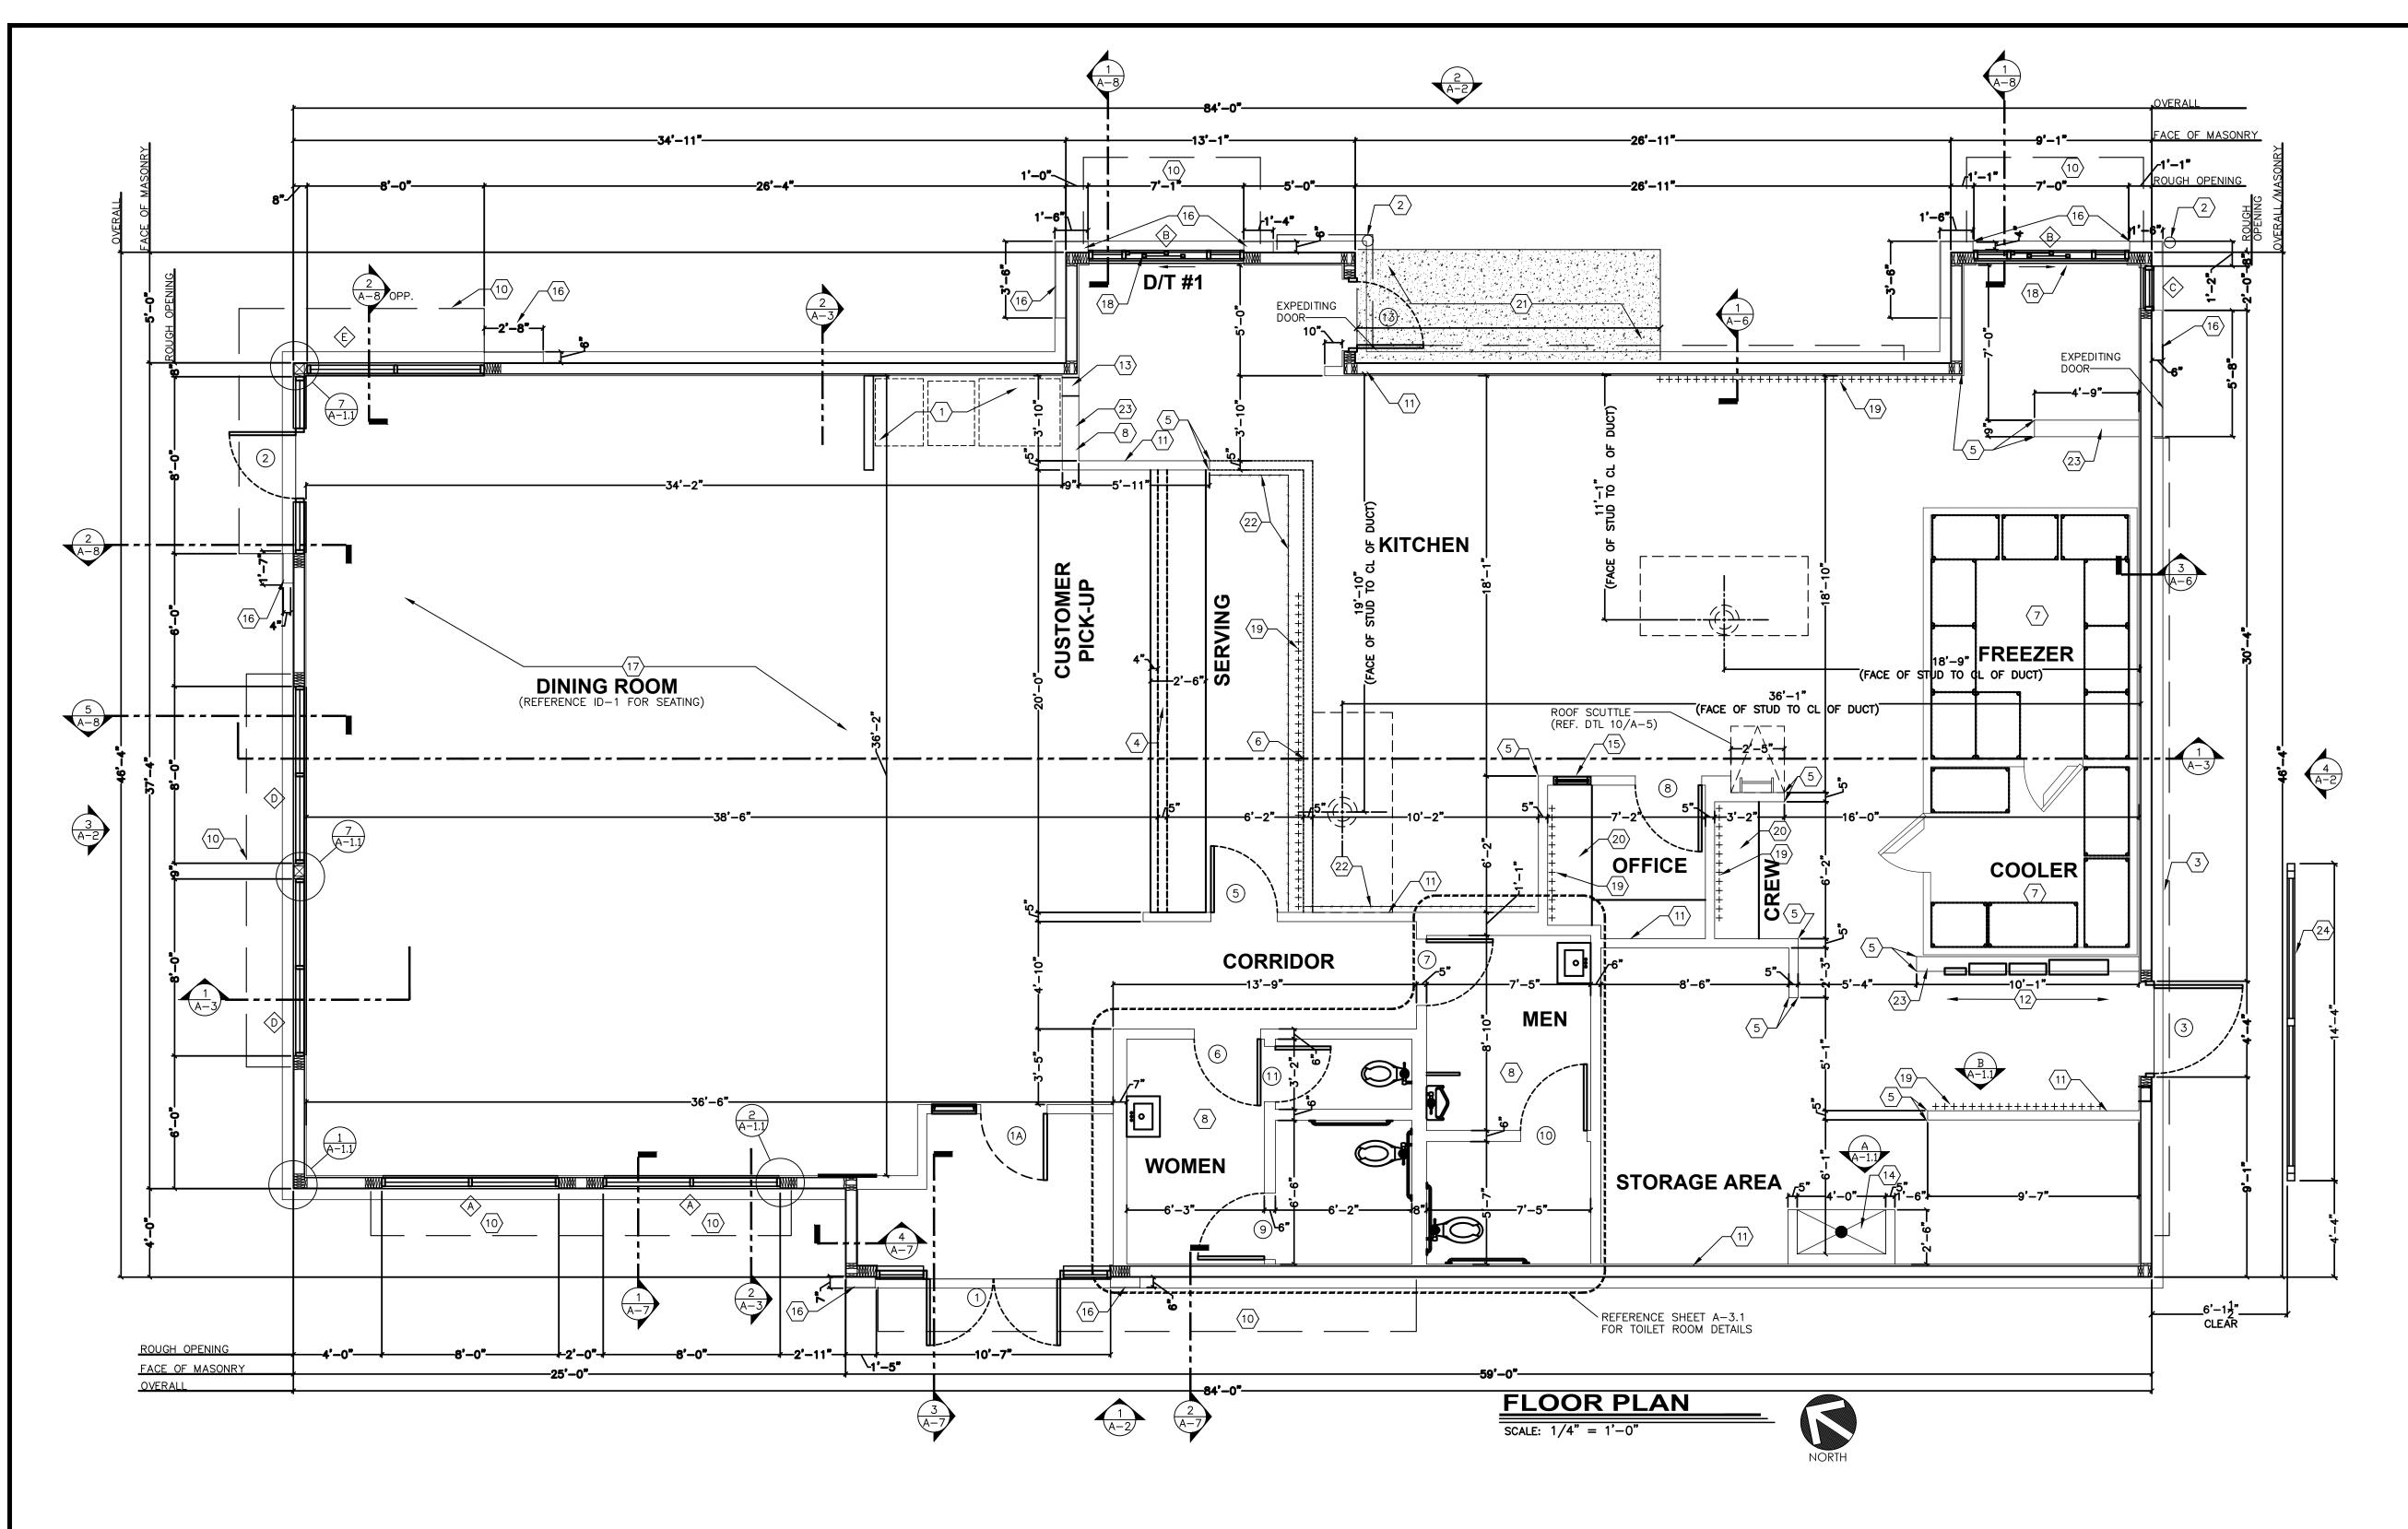

# Burger King - Pennsburg, PA

Store No. TBD 322 Pottstown Ave Pennsburg, PA 18073

ARCHITECT'S JOB NUMBER: 21-0327A ISSUE DATE: 1/21/2021