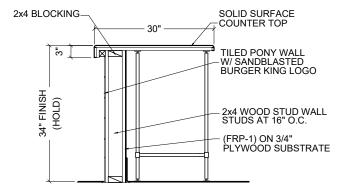

**BOARD INSULATION** 

POLYSTYRENE BOARD

PROVIDE AT EXTERIOR STUD FACE OF EXTERIOR

CONFIRM REQUIRED INSULATION THICKNESS TO

OBTAIN DESIGN R-VALUE WITH MANUFACTURER

PERIMETER WALLS AS SHOWN ON DRAWINGS.

USED AS PART OF EIFS SYSTEM.