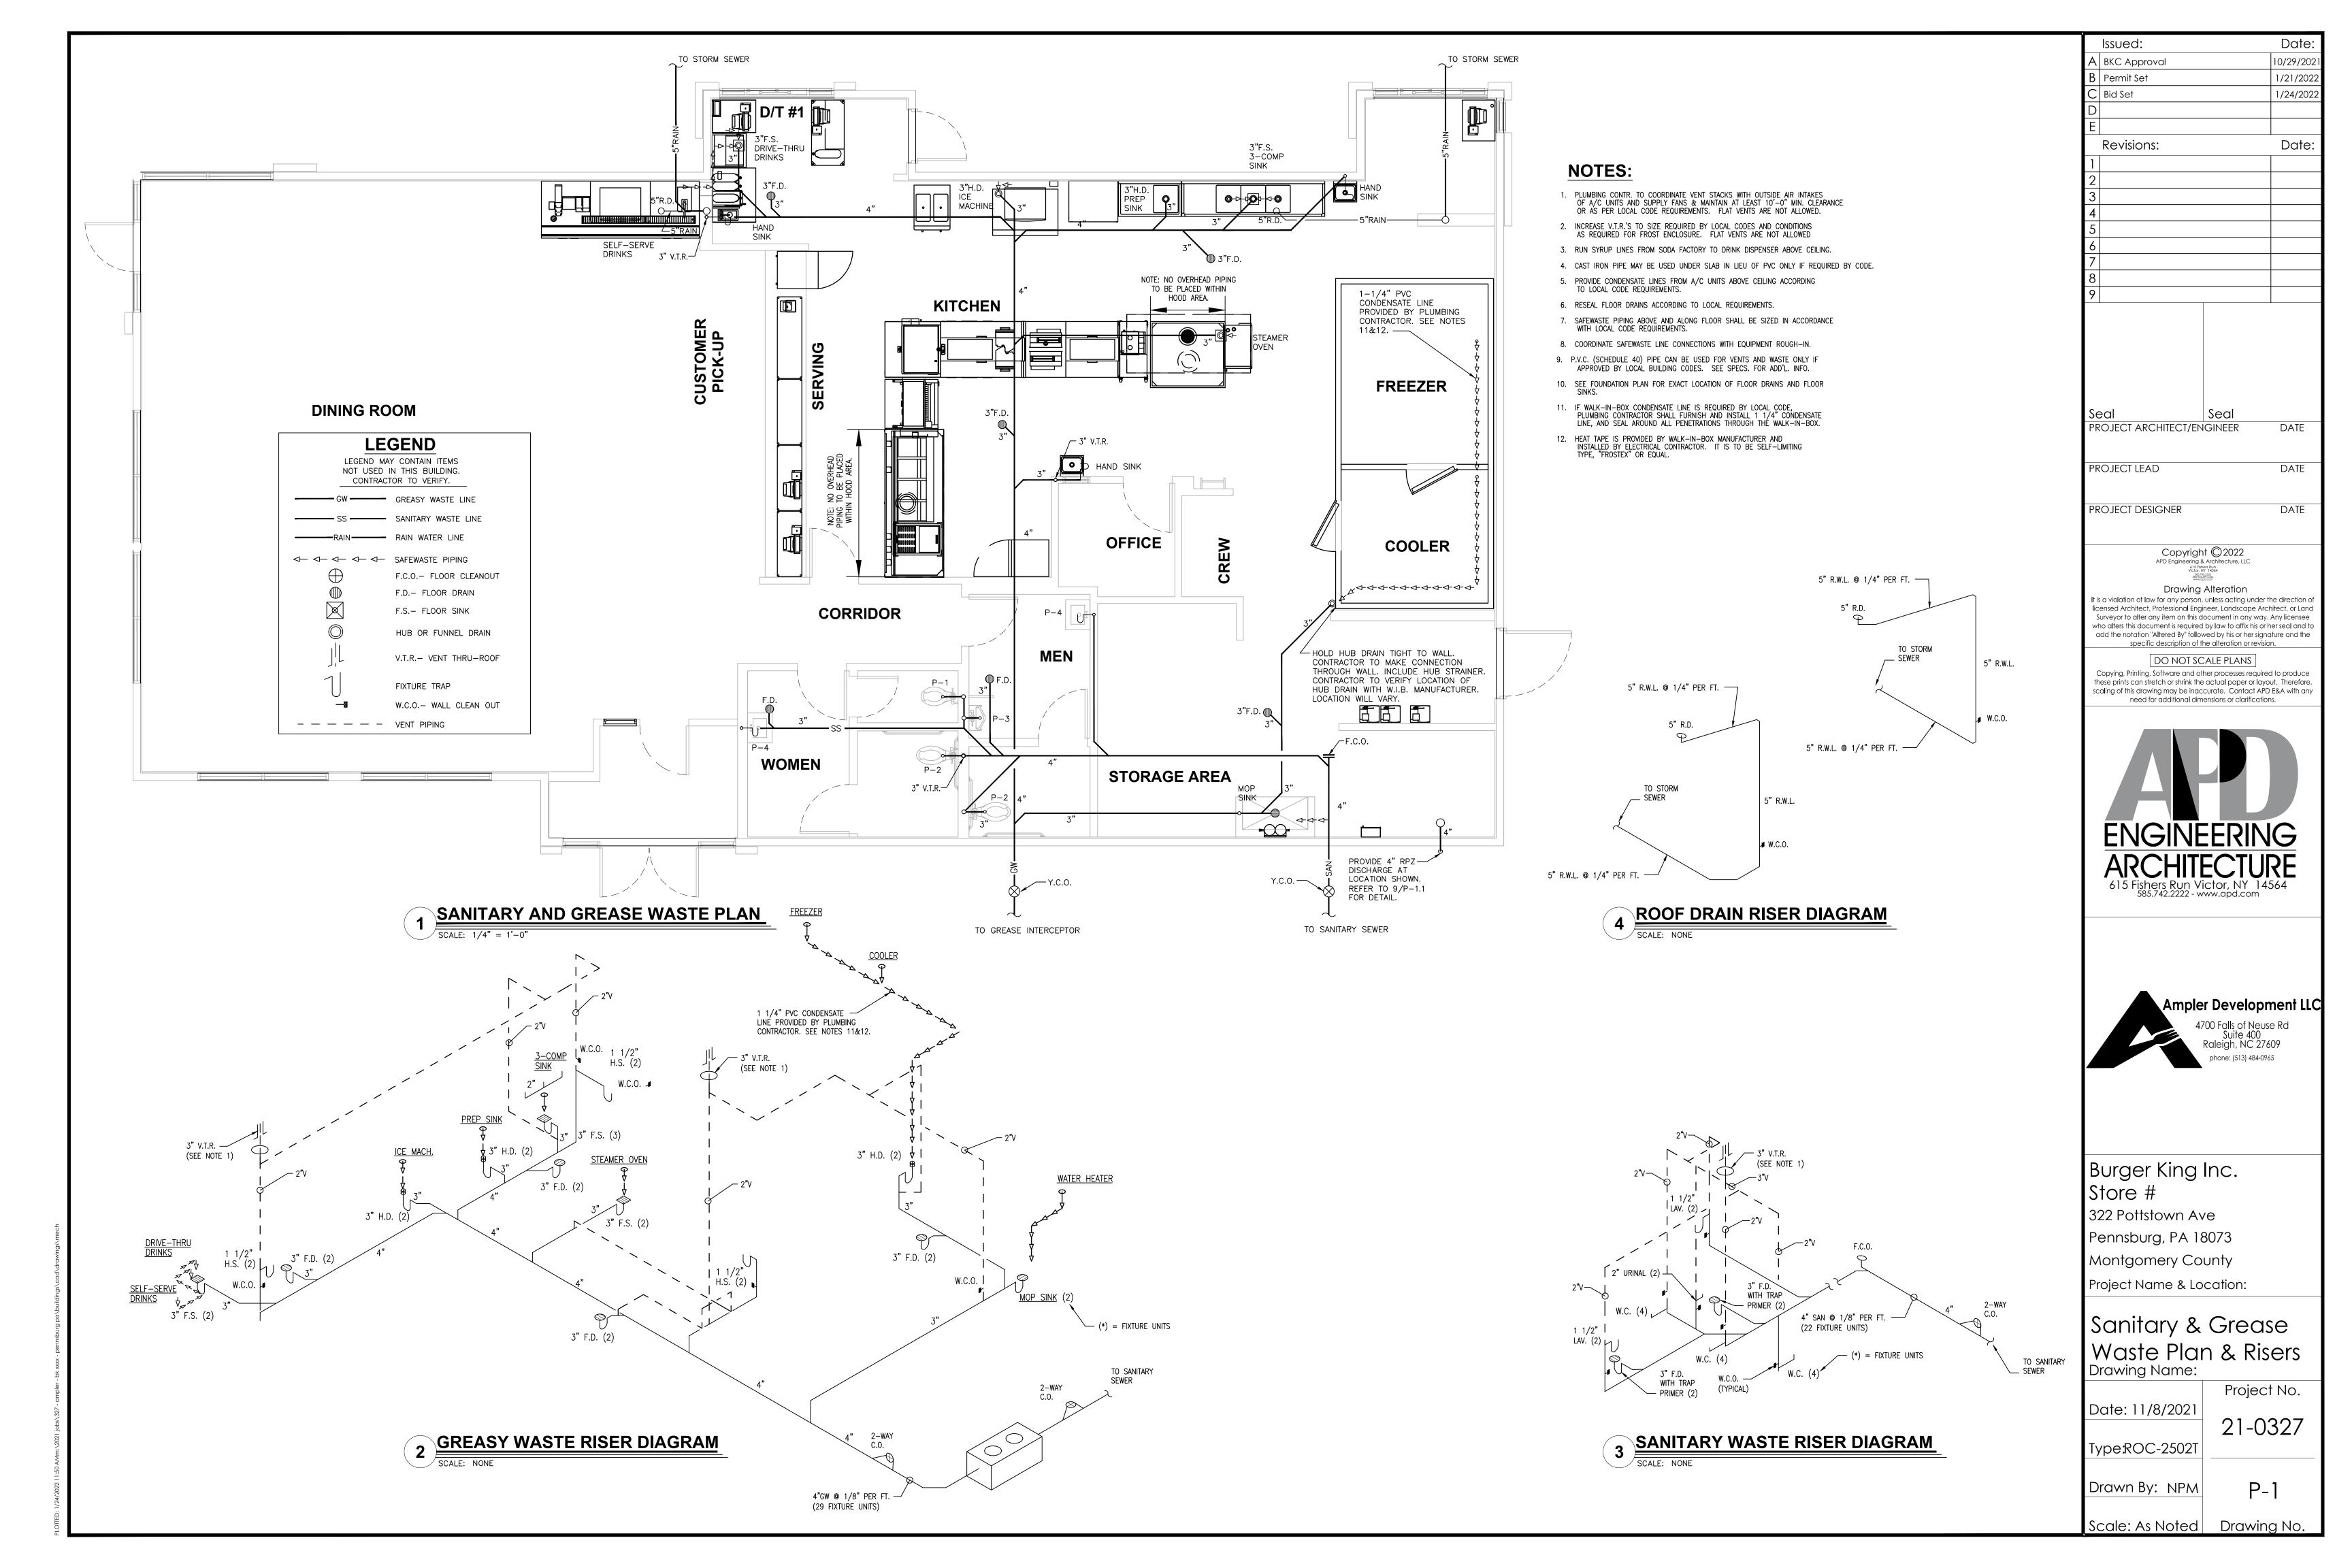

ect, or Lan Surveyor to alter any item on this document in any way. Any licensee who alters this document is required by law to affix his or her seal and to

add the notation "Altered By" followed by his or her signature and the specific description of the alteration or revision. DO NOT SCALE PLANS

Copying, Printing, Software and other processes required to produce these prints can stretch or shrink the actual paper or layout. Therefore, scaling of this drawing may be inaccurate. Contact APD E&A with any need for additional dimensions or clarifications.





Burger King Inc. Store #

322 Pottstown Ave Pennsburg, PA 18073 Montgomery County

Project Name & Location:

Broiler-Fryer Hood Drawings Drawing Name:

Project No. Date: 11/8/2021

21-0327

Drawn By: NPM

Scale: As Noted Drawing No.



|      |                       | PLUMBING                                                                | FIXTURE           | SCHEDUL          | .E                                                                 |
|------|-----------------------|-------------------------------------------------------------------------|-------------------|------------------|--------------------------------------------------------------------|
| MARK | FIXTURE               | MANUFACTURER                                                            | MODEL NUMBER      | MODEL NAME       | VALVE                                                              |
| P-1  | WATER CLOSET          | * REFER TO SHEET A-                                                     | 3.1 FOR IMAGE SPE | CIFIC FIXTURES   |