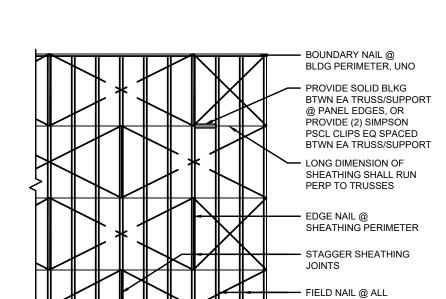

notation "Altered By" followed by his or her signature and the specific description of the alteration or revision.

DO NOT SCALE PLANS

Copying, Printing, Software and other processes required to produce these prints can stretch or shrink the actual paper or layout. Therefore, scaling of this drawing may be inaccurate. Contact APD E&A with any

need for additional dimensions or clarifications.





Burger King Inc. Store #

322 Pottstown Ave Pennsburg, PA 18073

Montgomery County

Project Name & Location:

Framing Plan and Details Drawing Name:

Project No. Date: 11/8/2021 21-0327 Type:ROC-2502T

Drawn By: SJF

Scale: As Noted | Drawing No.









- ROOF TRUSS

 SIMPSON DTC ROOF TRUSS CLIP ON BOTH SIDES OF TRUSS

SILL PLATE, ATTACH TO CONC

W/ HILTI X-U PAF @ 24" OC,

MIN 1-1/2" EMBED



Typical Header Detail

Typical Detail at Roof Perimeter















Typical RTU Support Detail



Hanging Bulkhead or Hood Detail



Typical Plate Lap Detail



TRUSS BOT

CHORD -

NOTE: REFER TO TRUSS PROFILES THIS SHEET.

Typical Truss Bridging Detail

NOTE: REFER TO TRUSS PROFILES THIS SHEET.

Truss Bridging @ Open Ceiling Detail



Truss Loading Diagram



Built-Up 2x6 Column Detail



#### MANUFACTURED ROOF TRUSS NOTES

SCALE: 1/8" = 1'-0"

- A. MFR'D ROOF TRUSSES ARE AT 2'-0" OC, UNLESS NOTED, REFERENCE S-2.
- B. TRUSS DWGS ARE PROVIDED FOR CONCEPTUAL DESIGN ONLY. MFR SHALL SUBMIT SHOP DWGS & CALCS, BOTH SIGNED BY A LICENSED STRUCTURAL ENGINEER (STATE OF NEW YORK). SUBMIT SHOP DWGS & CALCS TO THE ARCHITECT & ENGINEER FOR REVIEW & COMMENT, AND IF REQUIRED, TO BLDG OFFICIAL FOR AP