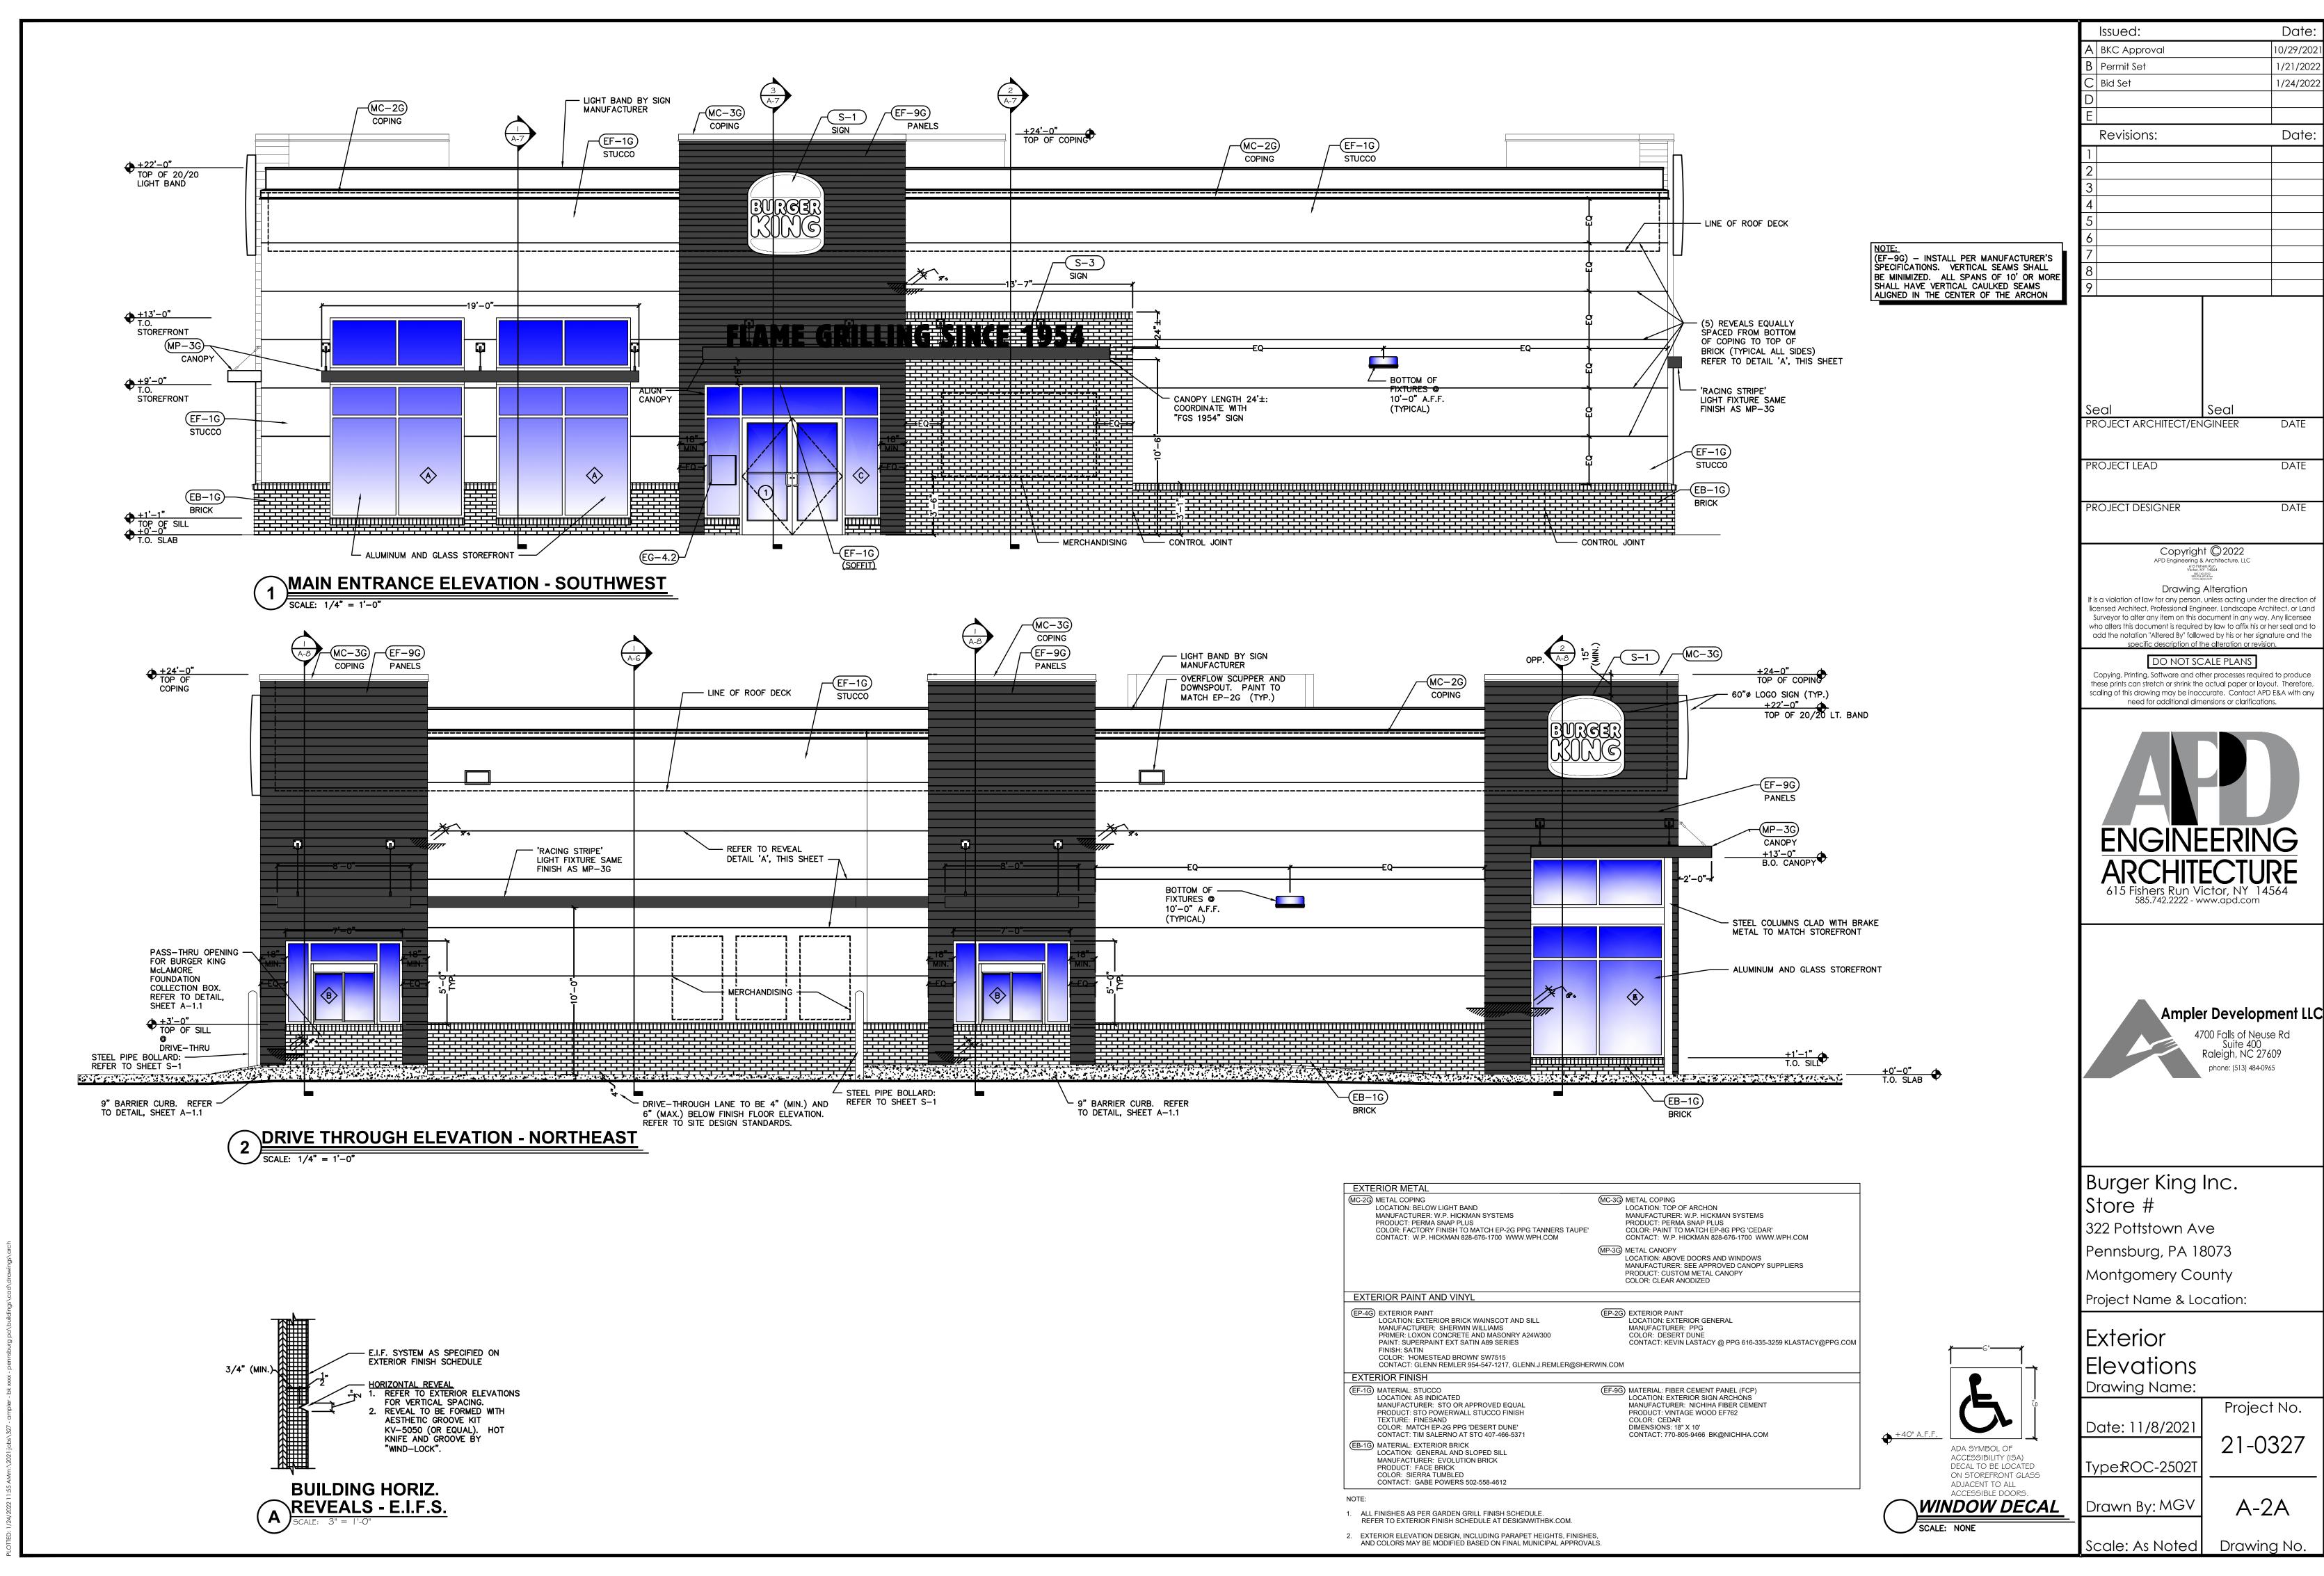

# Burger King - Pennsburg, PA

Store No. TBD 322 Pottstown Ave Pennsburg, PA 18073

ARCHITECT'S JOB NUMBER: 21-0327A ISSUE DATE: 1/21/2021