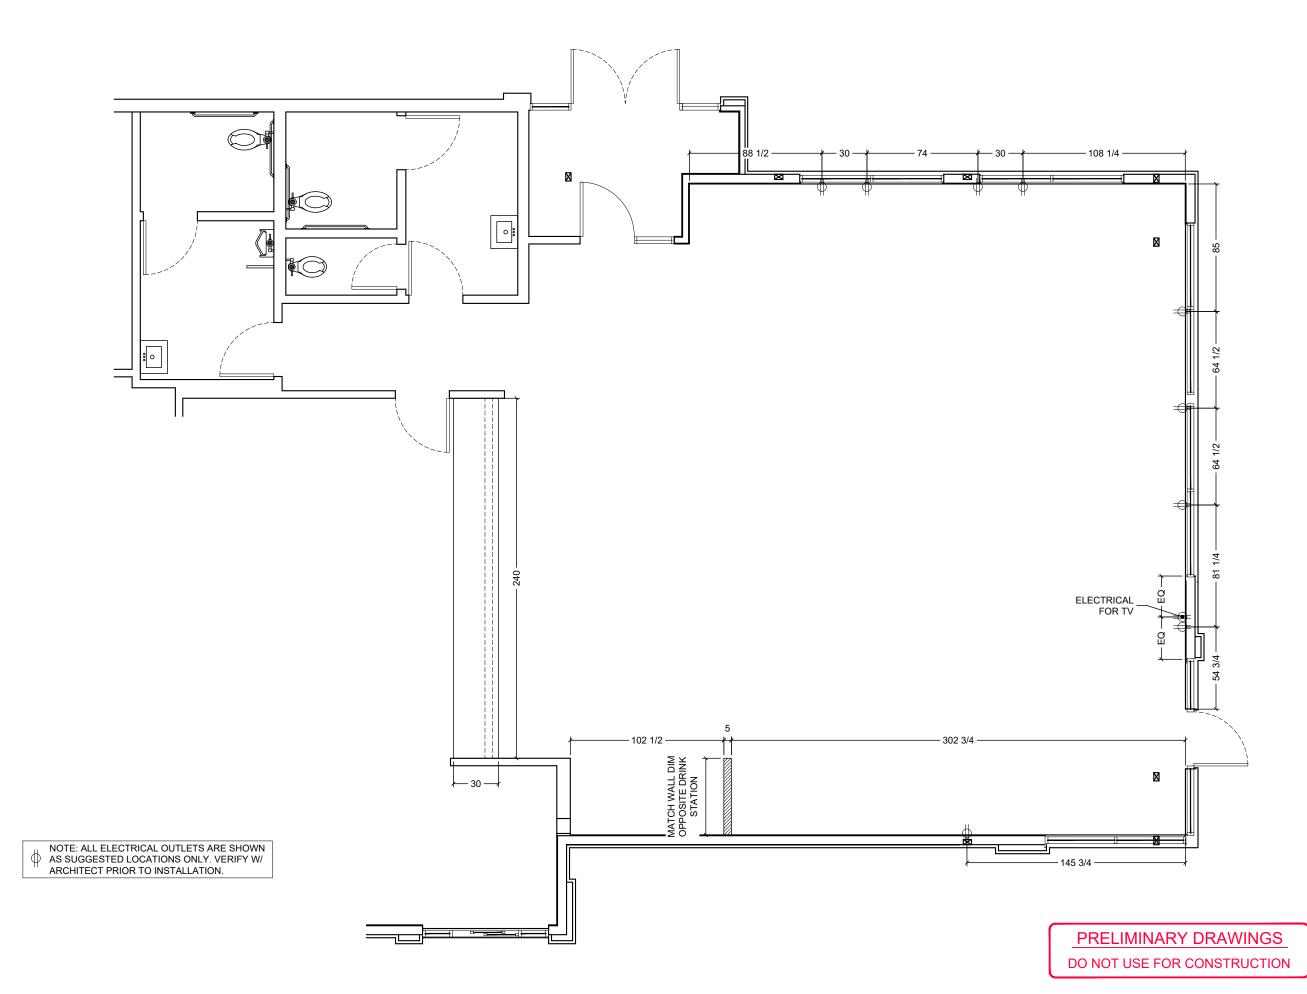

#### OCCUPANT LOAD (1004):

| <u> </u>                                |                          |                         |           |  |  |  |
|-----------------------------------------|--------------------------|-------------------------|-----------|--|--|--|
| OCCUPANCY LOADS (1004.0 TABLE 1004.1.2) |                          |                         |           |  |  |  |
| OCCUPANCY USE                           | SQUARE FEET/<br>OCCUPANT | TOTAL SQUARE<br>FOOTAGE | OCCUPANTS |  |  |  |
| ASSEMBLY (SEATED)                       | NA                       | 990                     | 74        |  |  |  |
| ASSEMBLY (STANDING)                     | 5                        | 247                     | 50        |  |  |  |
| KITCHEN (GROSS)                         | 200                      | 948                     | 5         |  |  |  |
| BUSINESS (GROSS)                        | 100                      | 557                     | 6         |  |  |  |
| STORAGE / STOCK (GROSS)                 | 300                      | 585                     | 2         |  |  |  |
|                                         |                          | 3,327                   | 137       |  |  |  |

| FGRESS WIDTH  | (1005)  |
|---------------|---------|
| EGRESS WIBITI | (1000). |

|                                   | (A)                      | (B)   |                                   | EXIT WIDTH (IN.)* |                                  |                |            |
|-----------------------------------|--------------------------|-------|-----------------------------------|-------------------|----------------------------------|----------------|------------|
| USE GROUP OR SPACE<br>DESCRIPTION | GROUP OR SPACE ANT PER O |       | SS WIDTH<br>CCUPANT<br>DN 1005.3) | (SECT             | RED WIDTH<br>TON 1005)<br>A X B) | ACTUAL<br>PROV |            |
|                                   | BY USE                   | STAIR | LEVEL                             | STAIR             | LEVEL                            | STAIR          | LEVEL      |
| ASSEMBLY                          | 124                      | 0.3   | 0.2                               | NA                | 24.8                             |                |            |
| KITCHEN                           | 5                        | 0.3   | 0.2                               | NA                | 1.0                              | SEE LSP LIF    | E S A FETY |
| BUSINESS                          | 6                        | 0.3   | 0.2                               | NA                | 1.2                              | PLAN FOR       | ACTUAL     |
| STORAGE                           | 2                        | 0.3   | 0.2                               | NA                | 0.4                              | WID'           | IU9        |
| TOTAL:                            | 137                      | 0.3   | 0.2                               | NA                | 27.4                             |                |            |

| MINIMUM NO. OF REQUIRED PLUMBING FIXTURES (TABLE 2902.1) |             |                  |            |        |                      |              |                |  |
|----------------------------------------------------------|-------------|------------------|------------|--------|----------------------|--------------|----------------|--|
| OCCUPANCY/                                               |             | CLOSETS<br>NALS) | LAVATORIES |        | SATHTUBS/<br>SHOWERS | DRINKING     |                |  |
| GROUP                                                    | MALE        | FEMALE           | MALE       | FEMALE | BATH'<br>SHO\        | DRIN<br>FOUN | ±Ο             |  |
| ASSEMBLY<br>(REQUIRED)                                   | 1 PER<br>75 | 1 PER<br>75      | 1 P        | ER 200 |                      | 1 PER 500    | 1 SERVICE SINK |  |
| ASSEMBLY<br>(PROVIDED)                                   | 1+1         | 2                | 1          | 1      |                      | *            | 1 SERVICE SINK |  |