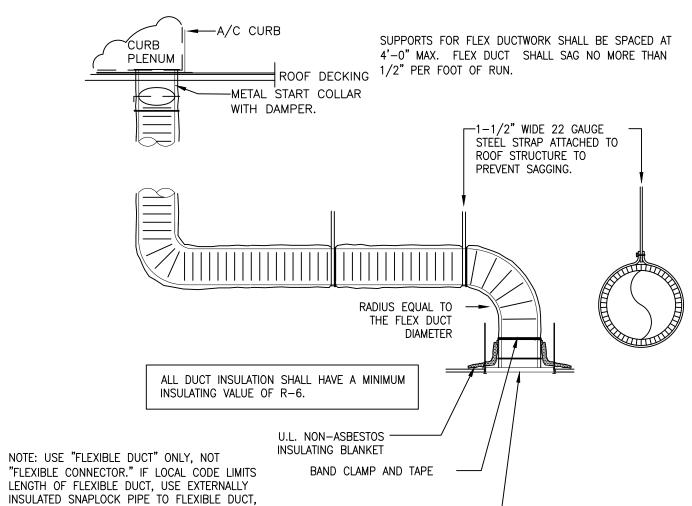

s or her seal and to add the notation "Altered By" followed by his or her signature and the specific description of the alteration or revision.

DO NOT SCALE PLANS

Copying, Printing, Software and other processes required to produce these prints can stretch or shrink the actual paper or layout. Therefore, scaling of this drawing may be inaccurate. Contact APD E&A with any

need for additional dimensions or clarifications.





Burger King Inc. Store #

322 Pottstown Ave Pennsburg, PA 18073

Montgomery County

Project Name & Location:

**HVAC Plan &** Schedules Drawing Name:

Project No. Date: 11/8/2021 21-0327

Type:ROC-2502T

Drawn By: NPM

Scale: As Noted | Drawing No.





----- LEVEL -----



TO GRILLE/DIFFUSER

6"ø – 8"ø

10"ø – 12"ø | 26

14"ø - 16"ø 24

18"ø – 20"ø 22

SCALE: NONE



ALUMINUM DIFFUSER OR

SUPPORT DUCTWORK WITH 1-1/2" WIDE 22 GAUGE STEEL STRAPS FIRMLY ATTACHED TO

THE BUILDING STRUCTURE. SPACING SHALL BE MAXIMUM 10-0" FOR RIGID DUCTWORK,

FOR STRAPS IF 1-1/2" WIDE 22 GAUGE STEEL SADDLES ARE USED TO FULLY ENCIRCLE

AND MINIMUM 4'-0" FOR FLEXIBLE DUCTWORK. 12 GAUGE WIRE MAY BE SUBSTITUTED

DUCT. REFER TO THE HVAC DUCT CONSTRUCTION STANDARDS PUBLISHED BY SMACNA

GRILLE AS SPEC.

FOR ADDITIONAL DETAILS. FULLY COMPLY WITH MECHANICAL CODES.

RIGID FLEXDUCT CONNECTION/INSTALL DETAIL



SCALE: NONE

FACTORY CURB CONVERSION SHALL NOT BE ACCEPTED.

5 PLENUMIZED AC CURB DETAIL

Date: Revisions: PROJECT ARCHITECT/ENGINEER DATE DATE PROJECT LEAD DATE PROJECT DESIGNER Copyright ©2022 APD Engineering & Architecture, LLC Drawing Alteration It is a violation of law fo