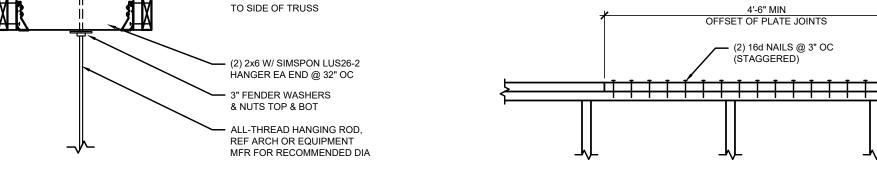

n or revision.

DO NOT SCALE PLANS

Copying, Printing, Software and other processes required to produce these prints can stretch or shrink the actual paper or layout. Therefore, scaling of this drawing may be inaccurate. Contact APD E&A with any

need for additional dimensions or clarifications.





Burger King Inc. Store #

322 Pottstown Ave Pennsburg, PA 18073

Montgomery County

Project Name & Location:

Framing Plan and Details Drawing Name:

Project No. Date: 11/8/2021 21-0327 Type:ROC-2502T

Drawn By: SJF

Scale: As Noted | Drawing No.









- ROOF TRUSS

 SIMPSON DTC ROOF TRUSS CLIP ON BOTH SIDES OF TRUSS

SILL PLATE, ATTACH TO CONC

W/ HILTI X-U PAF @ 24" OC,

MIN 1-1/2" EMBED



Typical Header Detail

Typical Detail at Roof Perimeter















Typical RTU Support Detail



Hanging Bulkhead or Hood Detail



Typical Plate Lap Detail



TRUSS BOT

CHORD -

NOTE: REFER TO TRUSS PROFILES THIS SHEET.

Typical Truss Bridging Detail

NOTE: REFER TO TRUSS PROFILES THIS SHEET.

Truss Bridging @ Open Ceiling Detail



Truss Loading Diagram



Built-Up 2x6 Column Detail



#### MANUFACTURED ROOF TRUSS NOTES

SCALE: 1/8" = 1'-0"

- A. MFR'D ROOF TRUSSES ARE AT 2'-0" OC, UNLESS NOTED, REFERENCE S-2.
- B. TRUSS DWGS ARE PROVIDED FOR CONCEPTUAL DESIGN ONLY. MFR SHALL SUBMIT SHOP DWGS & CALCS, BOTH SIGNED BY A LICENSED STRUCTURAL ENGINEER (STATE OF NEW YORK). SUBMIT SHOP DWGS & CALCS TO THE ARCHITECT & ENGINEER FOR REVIEW & COMMENT, AND IF REQUIRED, TO BLDG OFFICIAL FOR APPROVAL PRIOR TO FABRICATION. SHOP DWGS SHALL INCLUDE LAYOUT PLAN & CONNECTORS. CALCS SHALL BE BASED O