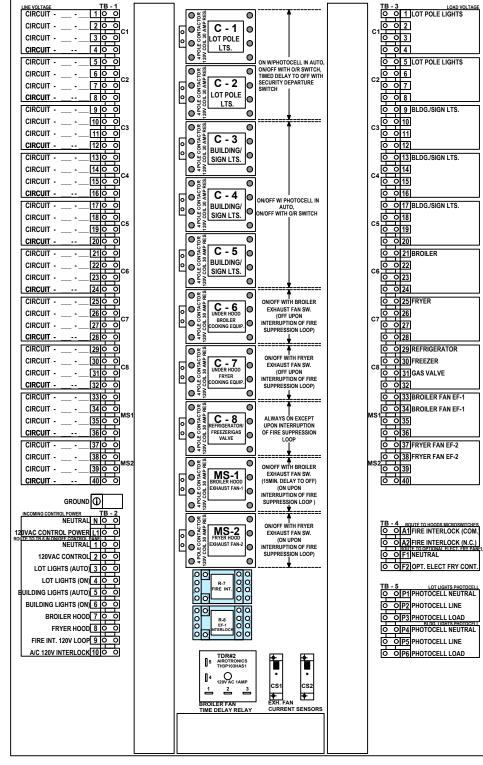

PANIC HARDWARE (1010.1.10):

1. THESE DOCUMENTS ARE FOR THE SOLE PURPOSE OF INITIAL BUILDING PERMIT SUBMITTAL ONLY. ANY COMMENTS, REVISIONS OR CORRECTIONS BASED ON BUILDING DEPARTMENT REVIEW AND/OR BUILDING CODE INTERPRETATION ITEMS ARE THE SOLE RESPONSIBILITY OF THE OWNER AND REGIONAL ARCHITECT WILL NOT BE HELD LIABLE FOR ANY CHANGE ORDERS RESULTING FROM THESE ITEMS. FINAL BID PRICES SHOULD NOT BE SUBMITTED UNTIL THE BUILDING PERMIT HAS BEEN ISSUED. 2. DRAWINGS ARE BASED ON BURGER KING PROTOTYPE ROC-60 TALL.