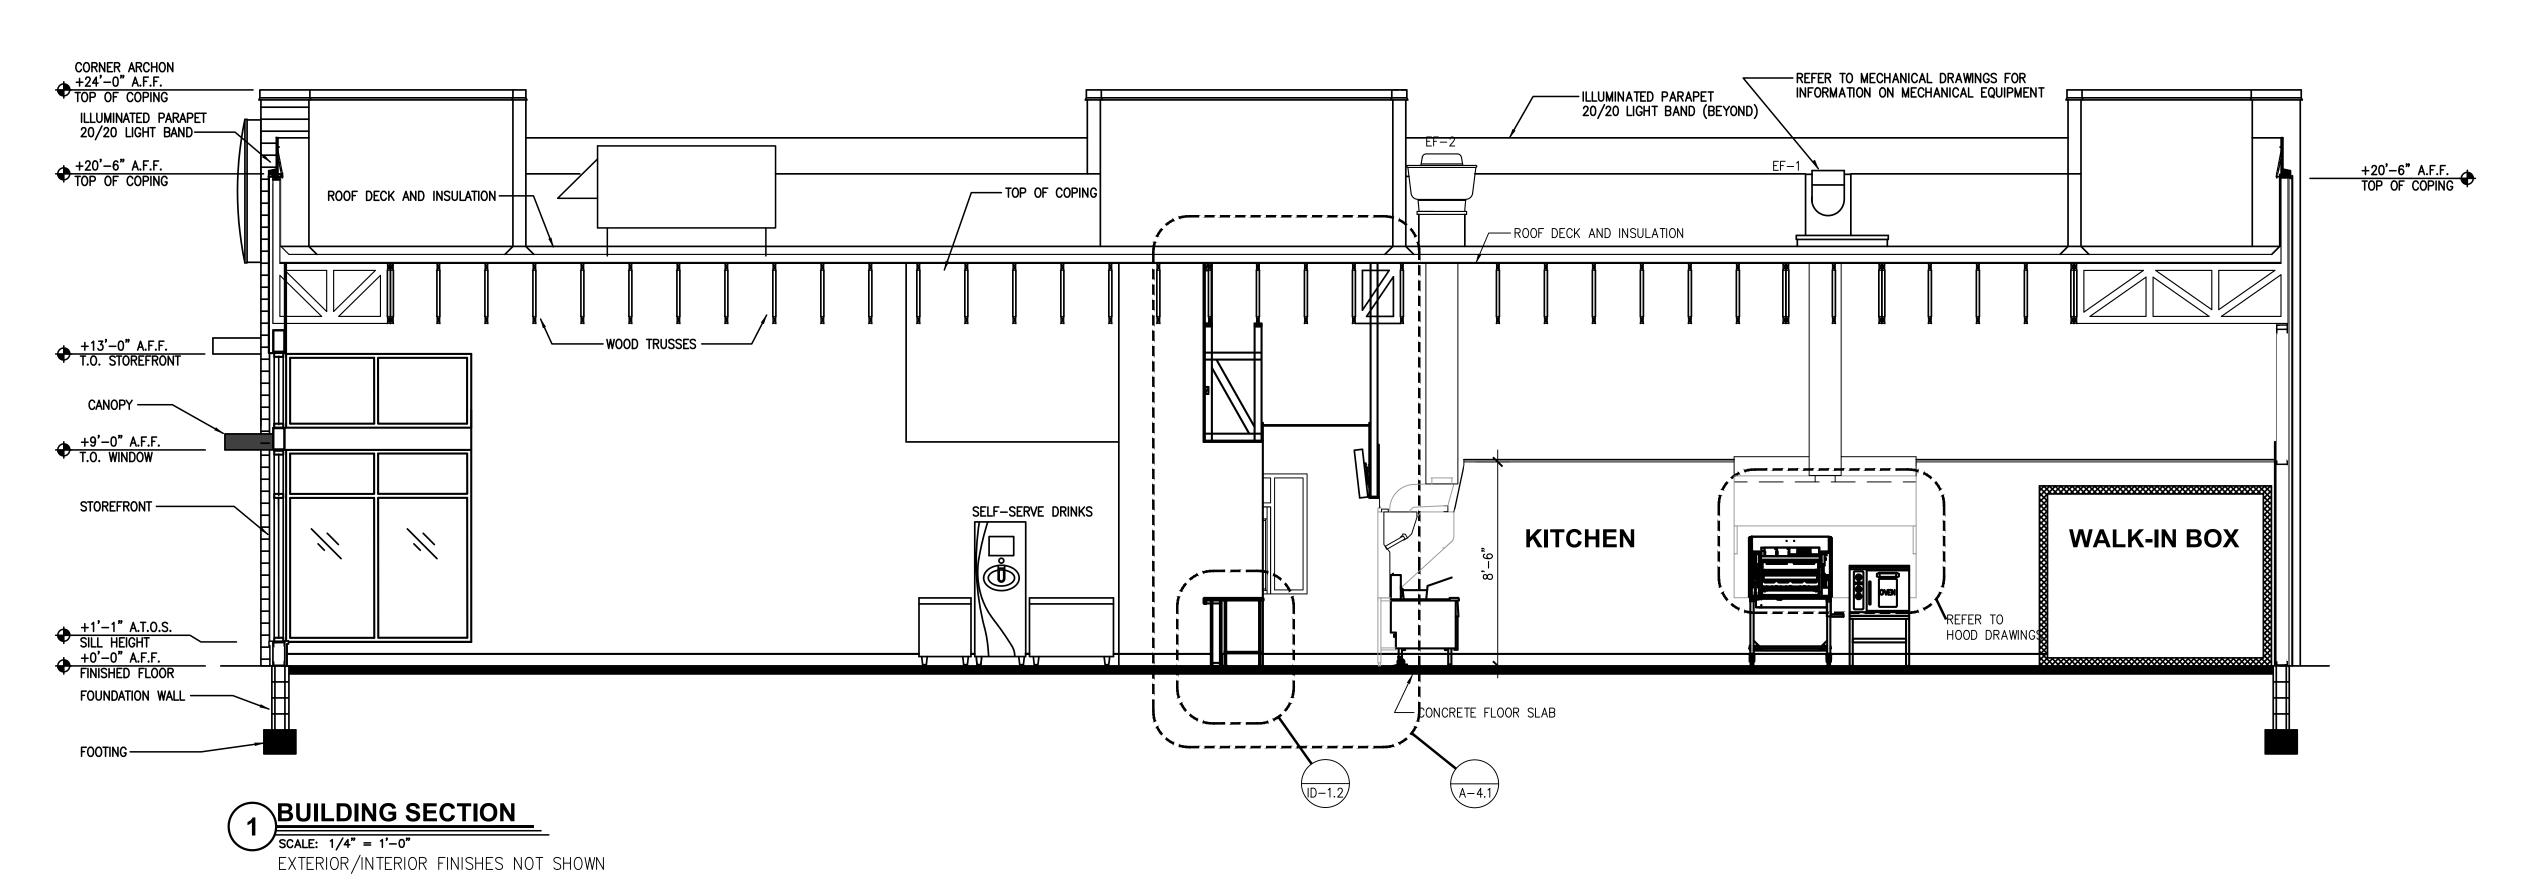

# Burger King - Pennsburg, PA

Store No. TBD 322 Pottstown Ave Pennsburg, PA 18073

ARCHITECT'S JOB NUMBER: 21-0327A ISSUE DATE: 1/21/2021