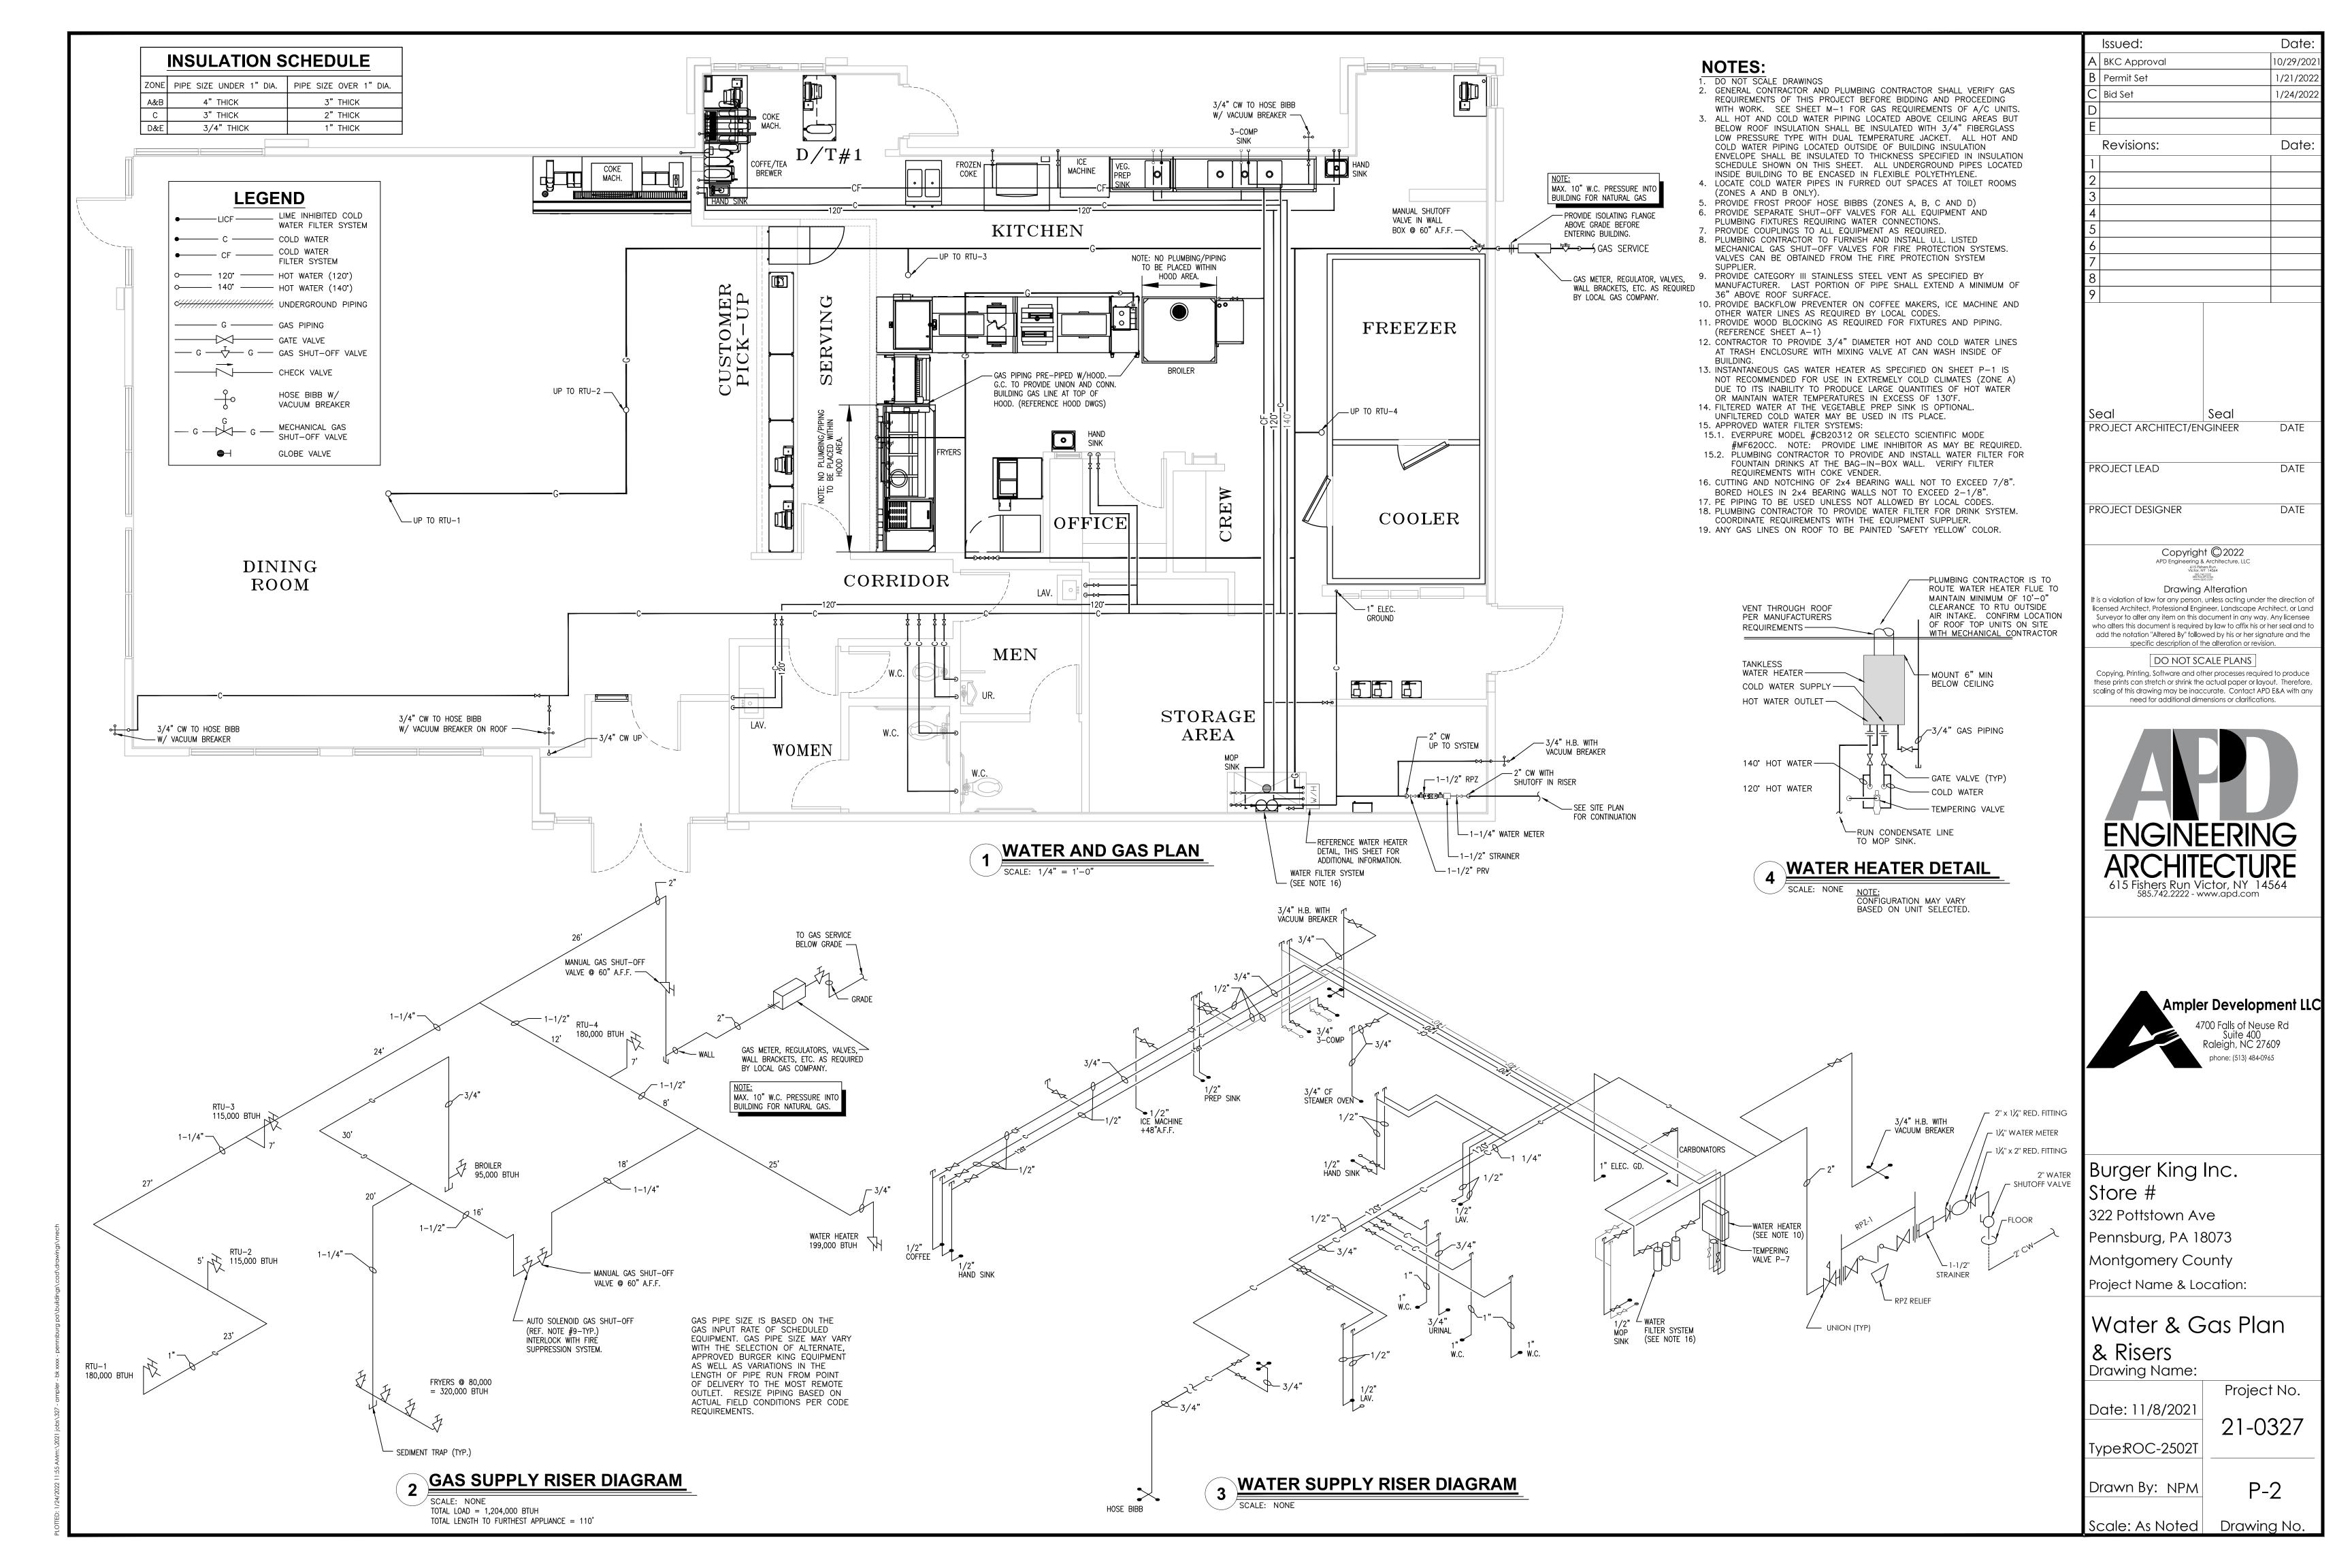

alter any item on this document in any way. Any licensee who alters this document is required by law to affix his or her seal and to add the notation "Altered By" followed by his or her signature and the specific description of the alteration or revision.

DO NOT SCALE PLANS

need for additional dimensions or clarifications.

Copying, Printing, Software and other processes required to produce these prints can stretch or shrink the actual paper or layout. Therefore, scaling of this drawing may be inaccurate. Contact APD E&A with any





Burger King Inc. Store # 322 Pottstown Ave

Pennsburg, PA 18073

Montgomery County

Project Name & Location:

Plumbing Schedules & Details
Drawing Name:

Project No. Date: 11/8/2021 21-0327 Type:ROC-2502T

Drawn By: NPM

Scale: As Noted Drawing No.

P-1.1





|           |                                                 |                  |                               | ELECTRI    | CAL SCHEDULES                                                                                                                                 |
|-----------|-------------------------------------------------|------------------|-------------------------------|------------|-----------------------------------------------------------------------------------------------------------------------------------------------|
| ITEM# QTY | DESCRIPTION                                     | 110-127V/PH/60HZ | AMPS                          | AFF_(IN)   | ELECTRICAL_REMARKS