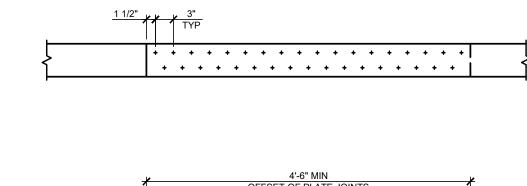

fic description of the alteration or revision.

DO NOT SCALE PLANS

Copying, Printing, Software and other processes required to produce these prints can stretch or shrink the actual paper or layout. Therefore, scaling of this drawing may be inaccurate. Contact APD E&A with any

need for additional dimensions or clarifications.





Burger King Inc. Store #

322 Pottstown Ave Pennsburg, PA 18073

Montgomery County

Project Name & Location:

Framing Plan and Details Drawing Name:

Project No. Date: 11/8/2021 21-0327 Type:ROC-2502T

Drawn By: SJF

Scale: As Noted | Drawing No.









- ROOF TRUSS

 SIMPSON DTC ROOF TRUSS CLIP ON BOTH SIDES OF TRUSS

SILL PLATE, ATTACH TO CONC

W/ HILTI X-U PAF @ 24" OC,

MIN 1-1/2" EMBED



Typical Header Detail

Typical Detail at Roof Perimeter















Typical RTU Support Detail



Hanging Bulkhead or Hood Detail



Typical Plate Lap Detail



TRUSS BOT

CHORD -

NOTE: REFER TO TRUSS PROFILES THIS SHEET.

Typical Truss Bridging Detail

NOTE: REFER TO TRUSS PROFILES THIS SHEET.

Truss Bridging @ Open Ceiling Detail



Truss Loading Diagram



Built-Up 2x6 Column Detail



#### MANUFACTURED ROOF TRUSS NOTES

SCALE: 1/8" = 1'-0"

- A. MFR'D ROOF TRUSSES ARE AT 2'-0" OC, UNLESS NOTED, REFERENCE S-2.
- B. TRUSS DWGS ARE PROVIDED FOR CONCEPTUAL DESIGN ONLY. MFR SHALL SUBMIT SHOP DWGS & CALCS, BOTH SIGNED BY A LICENSED STRUCTURAL ENGINEER (STATE OF NEW YORK). SUBMIT SHOP DWGS & CALCS TO THE ARCHITECT & ENGINEER FOR REVIEW & COMMENT, AND IF REQUIRED, TO BLDG OFFICIAL FOR APPROVAL PRIOR TO FABRICATION. SHOP DWGS SHALL INCLUDE LAYOUT PLAN & CO