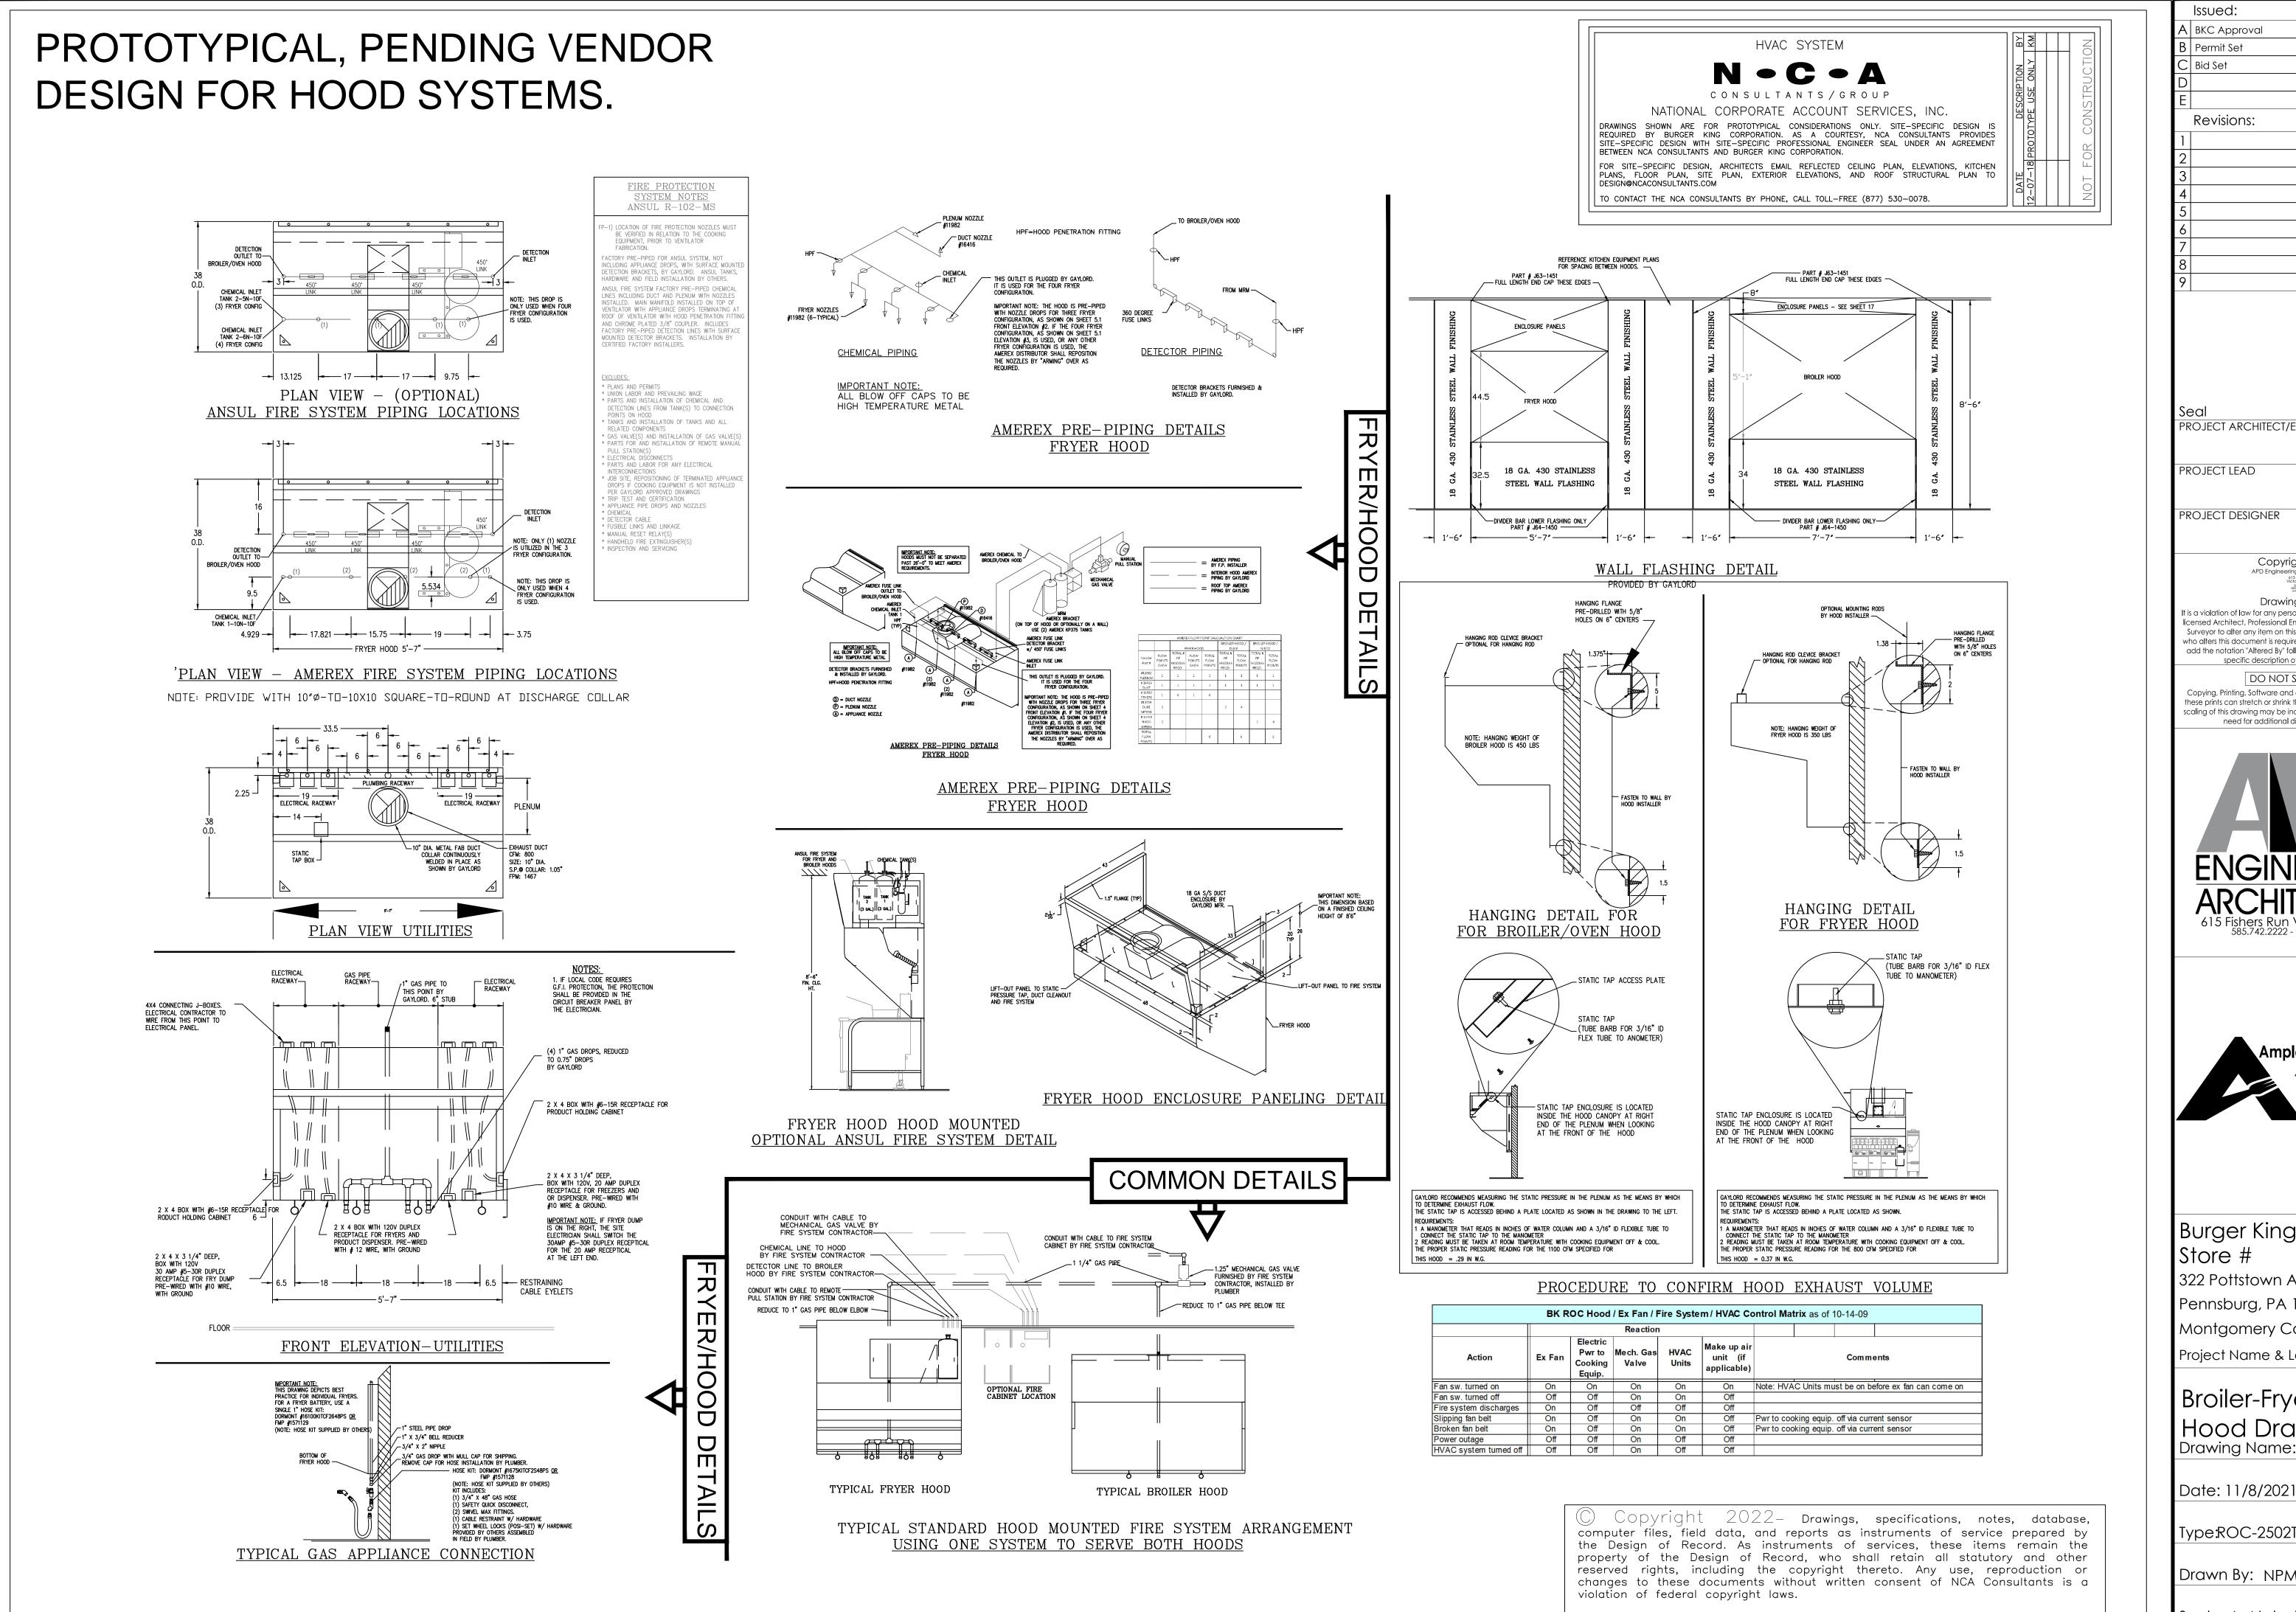

or Land Surveyor to alter any item on this document in any way. Any licensee who alters this document is required by law to affix his or her seal and to add the notation "Altered By" followed by his or her signature and the

specific description of the alteration or revision.

DO NOT SCALE PLANS

Copying, Printing, Software and other processes required to produce these prints can stretch or shrink the actual paper or layout. Therefore, scaling of this drawing may be inaccurate. Contact APD E&A with any need for additional dimensions or clarifications.





Burger King Inc.
Store #
322 Pottstown Ave

Pennsburg, PA 18073
Montgomery County

Project Name & Location:

Broiler-Oven
Hood Drawings
Drawing Name:

Date: 11/8/2021 21-0327

Type:ROC-2502T

Drawn By: NPM

Scale: As Noted Drawing No.



BKC Approval 1/21/202 1/24/202 Date Revisions PROJECT ARCHITECT/ENGINEER

Copyright © 2022

Drawing Alteration is a violation of law for any person, unless acting under the direction of licensed Architect, Professional Engineer, Landscape Architect, or Lan Surveyor to alter any item on this document in any way. Any licensee who alters this document is required by law to affix his or her seal and to

add the notation "Altered By" followed by his or her signature and the specific description of the alteration or revision. DO NOT SCALE PLANS

Copying, Printing, Software and other processes required to produce these prints can stretch or shrink the actual paper or layout. Therefore, scaling of this drawing may be inaccurate. Contact APD E&A with any need for additional dimensions or clarific