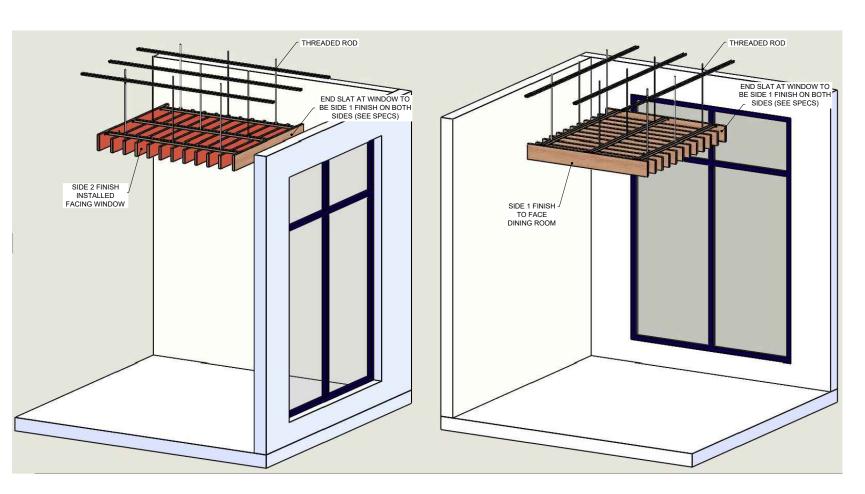

PANIC HARDWARE (1010.1.10):

1. THESE DOCUMENTS ARE FOR THE SOLE PURPOSE OF INITIAL BUILDING PERMIT SUBMITTAL ONLY. ANY COMMENTS, REVISIONS OR CORRECTIONS BASED ON BUILDING DEPARTMENT REVIEW AND/OR BUILDING CODE INTERPRETATION ITEMS ARE THE SOLE RESPONSIBILITY OF THE OWNER AND REGIONAL ARCHITECT WILL NOT BE HELD LIABLE FOR ANY CHANGE ORDERS RESULTING FROM THESE ITEMS. FINAL BID PRICES SHOULD NOT BE SUBMITTED UNTIL THE BUILDING PERMIT HAS BEEN ISSUED. 2. DRAWINGS ARE BASED ON BURGER KING PROTOTYPE ROC-60 TALL.