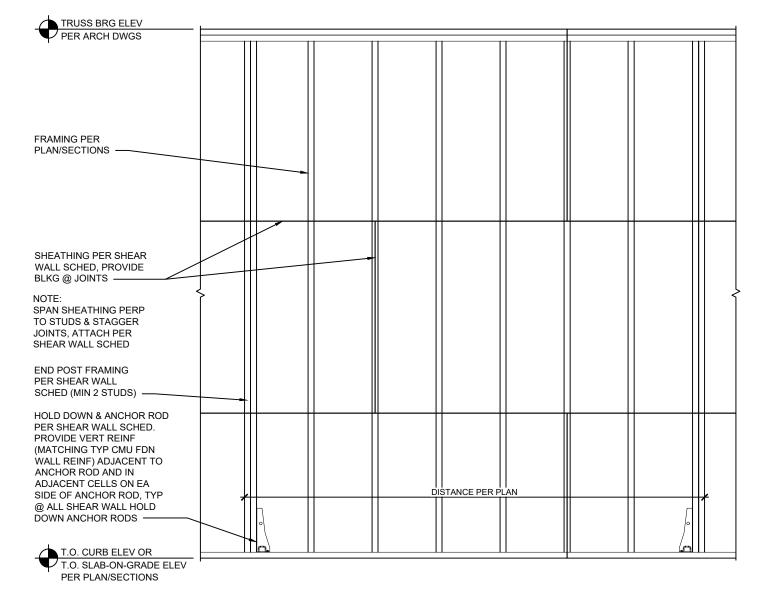

ALONG EACH JACK & KING STUD/POST AT ENDS OF SHEAR WALLS.

ON FITHER SIDE. PANEL JOINTS SHALL BE OFFSET TO BE ON DIFFERENT FRAMING MEMBERS OR FRAMING SHALL BE 3X OR THICKER & NAILS ON EA SIDE SHALL BE STAGGERED. ANCHOR ROD EMBEDMENT DEPTHS SHALL BE MEASURED FROM FINISH FLOOR. 5/8" DIA x 5" LONG SIMPSON TITEN HD ANCHORS MAY BE USED AS AN ALTERNATIVE TO CAST-IN ANCHOR RODS FOR SILL PLATE ANCHORAGE, USING THE SAME SPACING REQUIREMENTS AS INDICATED ABOVE. SHEAR WALL END POST FRAMING SHALL BE IN ADDITION TO JACK/KING STUDS REQUIRED AT END OF HEADER. SHEAR WALL END POST FRAMING ADJACENT TO STEEL COLUMNS SHALL BE ATTACHED TO COLUMN PER TYPICAL WOOD TO STRUCTURAL STEEL CONNECTION DETAIL.

G. WHERE PANELS ARE APPLIED TO BOTH FACES OF A WALL & NAIL SPACING IS LESS THAN 6" OC

# Shear Wall Schedule



# Typical Shear Wall Detail

#### FRAMING PLAN KEY NOTES:

- 1 PLYWOOD ROOF SHEATHING, REFER TO ROOF NAILING SCHEDULE, THIS SHEET.
- 2 PREFAB. WOOD TRUSSES AT 2'-0" OC MAX, TYP UNLESS NOTED.
- (3) ROOF OPENING FOR MECHANICAL SYSTEMS, REFER TO MECH SHEETS FOR SIZE OF ROOF PENETRATIONS.
- 4 DOUBLE 2x6 BETWEEN TRUSSES WITH SIMPSON LUS26-2 JOIST HANGER EACH END.
- 5 WOOD BRIDGING. REFERENCE DETAILS 3 & 4/S-3.
- 6 REFER TO M-2 FOR A/C CURB MOUNTING DETAIL.
- 7 DOUBLE STUDS AT EACH END OF GIRDER TRUSS, TYP UNLESS NOTED.
- (8) 2x4 FRAMED RETURN WALL AT RAISED PARAPET TOWER ELEMENT. REFER TO DETAILS 3 & 4/A-8.
- (9) CENTER LINE OF EXHAUST DUCT. VERIFY LOCATION IN FIELD. VERIFY DUCT SIZE WITH MANUFACTURER.
- (10) ALL WALL FRAMING SHALL BE 2x6 @ 16" OC, TYP UNLESS NOTED.
- DOUBLE 2x6 BLOCKING AT T