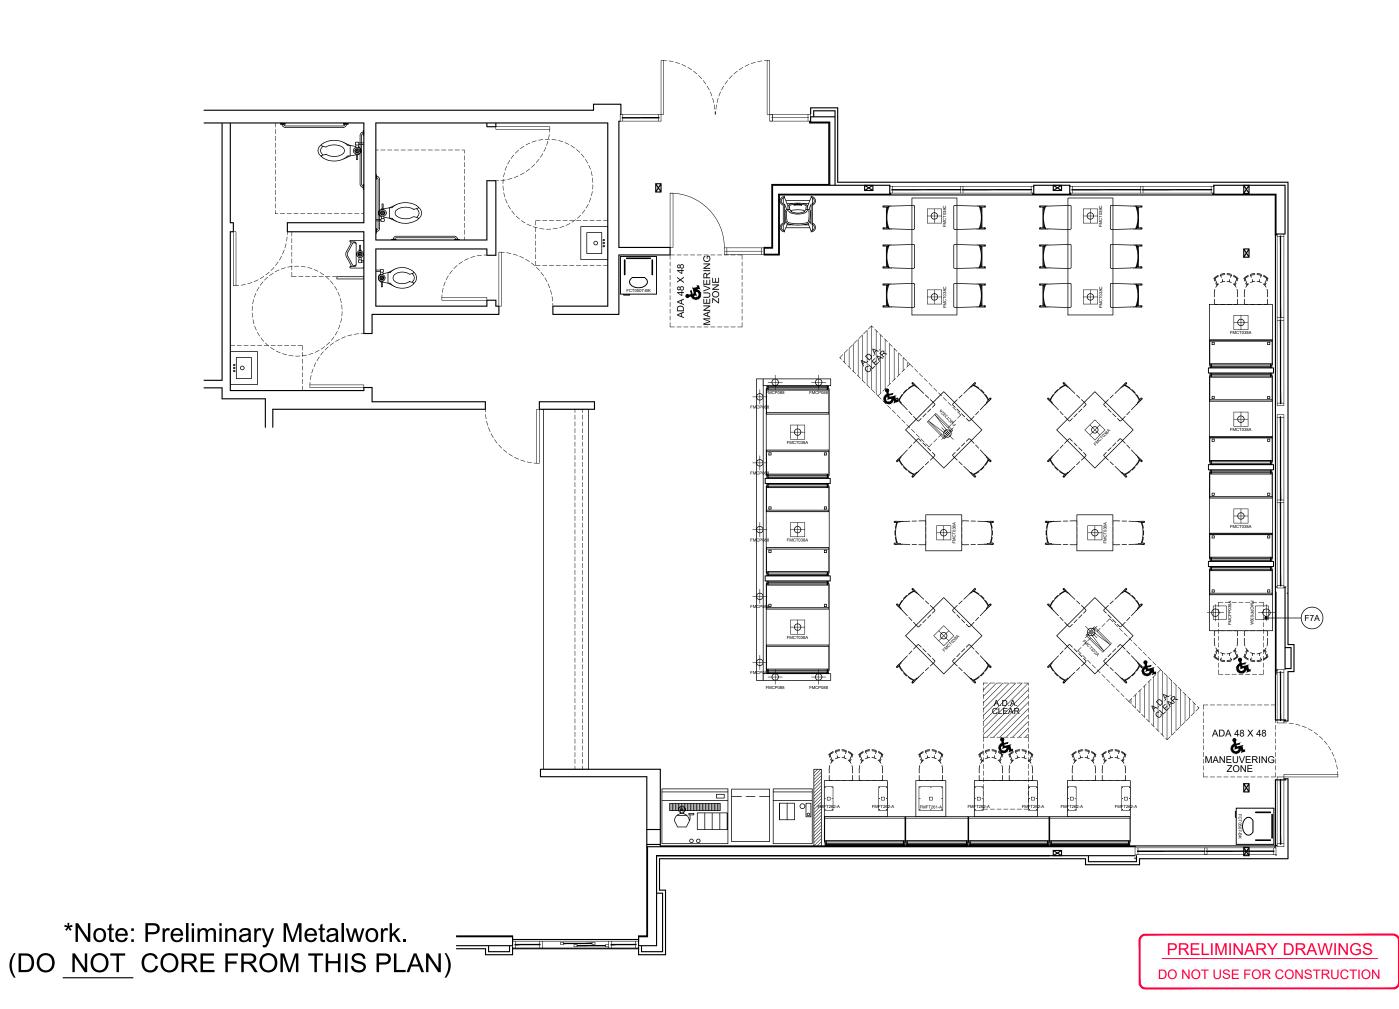

#### OCCUPANT LOAD (1004):

| <u> </u>                                |                          |                         |           |  |  |  |
|-----------------------------------------|--------------------------|-------------------------|-----------|--|--|--|
| OCCUPANCY LOADS (1004.0 TABLE 1004.1.2) |                          |                         |           |  |  |  |
| OCCUPANCY USE                           | SQUARE FEET/<br>OCCUPANT | TOTAL SQUARE<br>FOOTAGE | OCCUPANTS |  |  |  |
| ASSEMBLY (SEATED)                       | NA                       | 990                     | 74        |  |  |  |
| ASSEMBLY (STANDING)                     | 5                        | 247                     | 50        |  |  |  |
| KITCHEN (GROSS)                         | 200                      | 948                     | 5         |  |  |  |
| BUSINESS (GROSS)                        | 100                      | 557                     | 6         |  |  |  |
| STORAGE / STOCK (GROSS)                 | 300                      | 585                     | 2         |  |  |  |
|                                         |                          | 3,327                   | 137       |  |  |  |