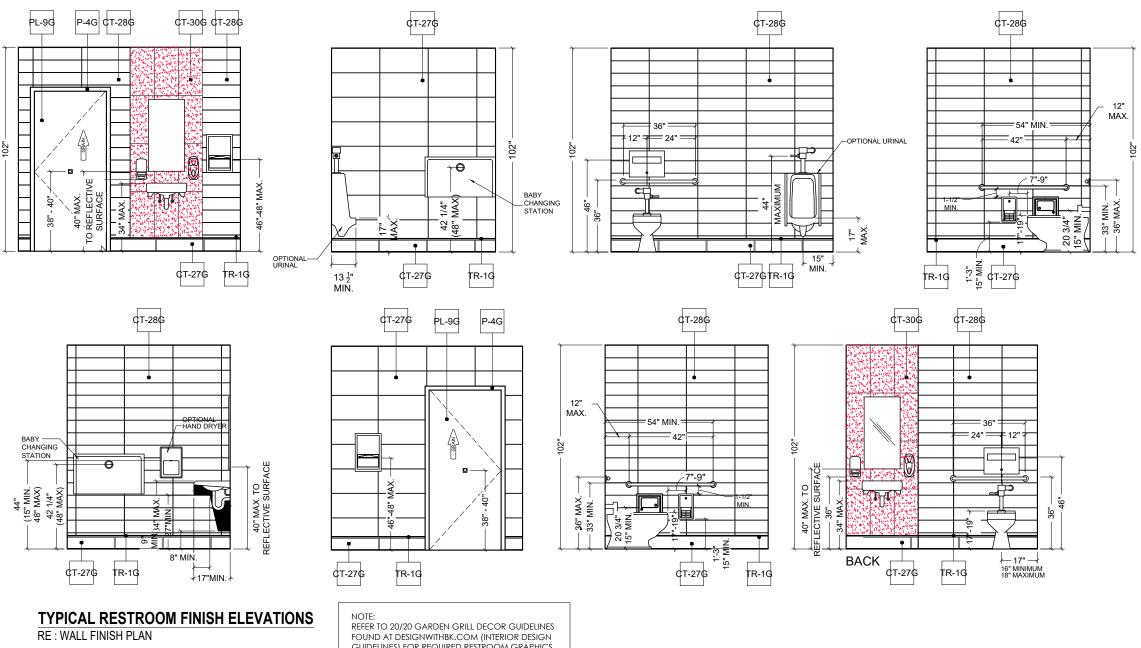

| INTERIOR WALL AND CEILING FINISH REQUIREMENTS  BY OCCUPANCY (TABLE 803.11) |                                                                            |                                                                     |                              |                                                                            |                                                                     |                              |  |  |  |
|----------------------------------------------------------------------------|----------------------------------------------------------------------------|---------------------------------------------------------------------|------------------------------|----------------------------------------------------------------------------|---------------------------------------------------------------------|------------------------------|--|--|--|
|                                                                            |                                                                            | SPRINKLERED                                                         |                              | NON                                                                        | SPRINKLERE                                                          | D                            |  |  |  |
| OCCUPANCY/ GROUP                                                           | INTERIOR EXIT<br>STAIRWAYS, INTERIOR<br>EXIT RAMPS AND EXIT<br>PASSAGEWAYS | CORRIDORS & ENCLOSURE FOR EXIT ACCESS STAIRWAYS & EXIT ACCESS RAMPS | ROOMS AND<br>ENCLOSED SPACES | INTERIOR EXIT<br>STAIRWAYS, INTERIOR<br>EXIT RAMPS AND EXIT<br>PASSAGEWAYS | CORRIDORS & ENCLOSURE FOR EXIT ACCESS STAIRWAYS & EXIT ACCESS RAMPS | ROOMS AND<br>ENCLOSED SPACES |  |  |  |
| A-2                                                                        | В                                                                          | В                                                                   | C                            | Α                                                                          | Α                                                                   | В                            |  |  |  |
| В                                                                          | В                                                                          | С                                                                   | С                            | Α                                                                          | В                                                                   | С                            |  |  |  |
| S                                                                          | С                                                                          | С                                                                   | С                            | В                                                                          | В                                                                   | С                            |  |  |  |