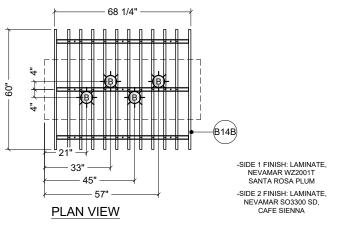

PANIC HARDWARE (1010.1.10):

1. THESE DOCUMENTS ARE FOR THE SOLE PURPOSE OF INITIAL BUILDING PERMIT SUBMITTAL ONLY. ANY COMMENTS, REVISIONS OR CORRECTIONS BASED ON BUILDING DEPARTMENT REVIEW AND/OR BUILDING CODE INTERPRETATION ITEMS ARE THE SOLE RESPONSIBILITY OF THE OWNER AND REGIONAL ARCHITECT WILL NOT BE HELD LIABLE FOR ANY CHANGE ORDERS RESULTING FROM THESE ITEMS. FINAL BID PRICES SHOULD NOT BE SUBMITTED UNTIL THE BUILDING PERMIT HAS BEEN ISSUED. 2. DRAWINGS ARE BASED ON BURGER KING PROTOTYPE ROC-60 TALL.