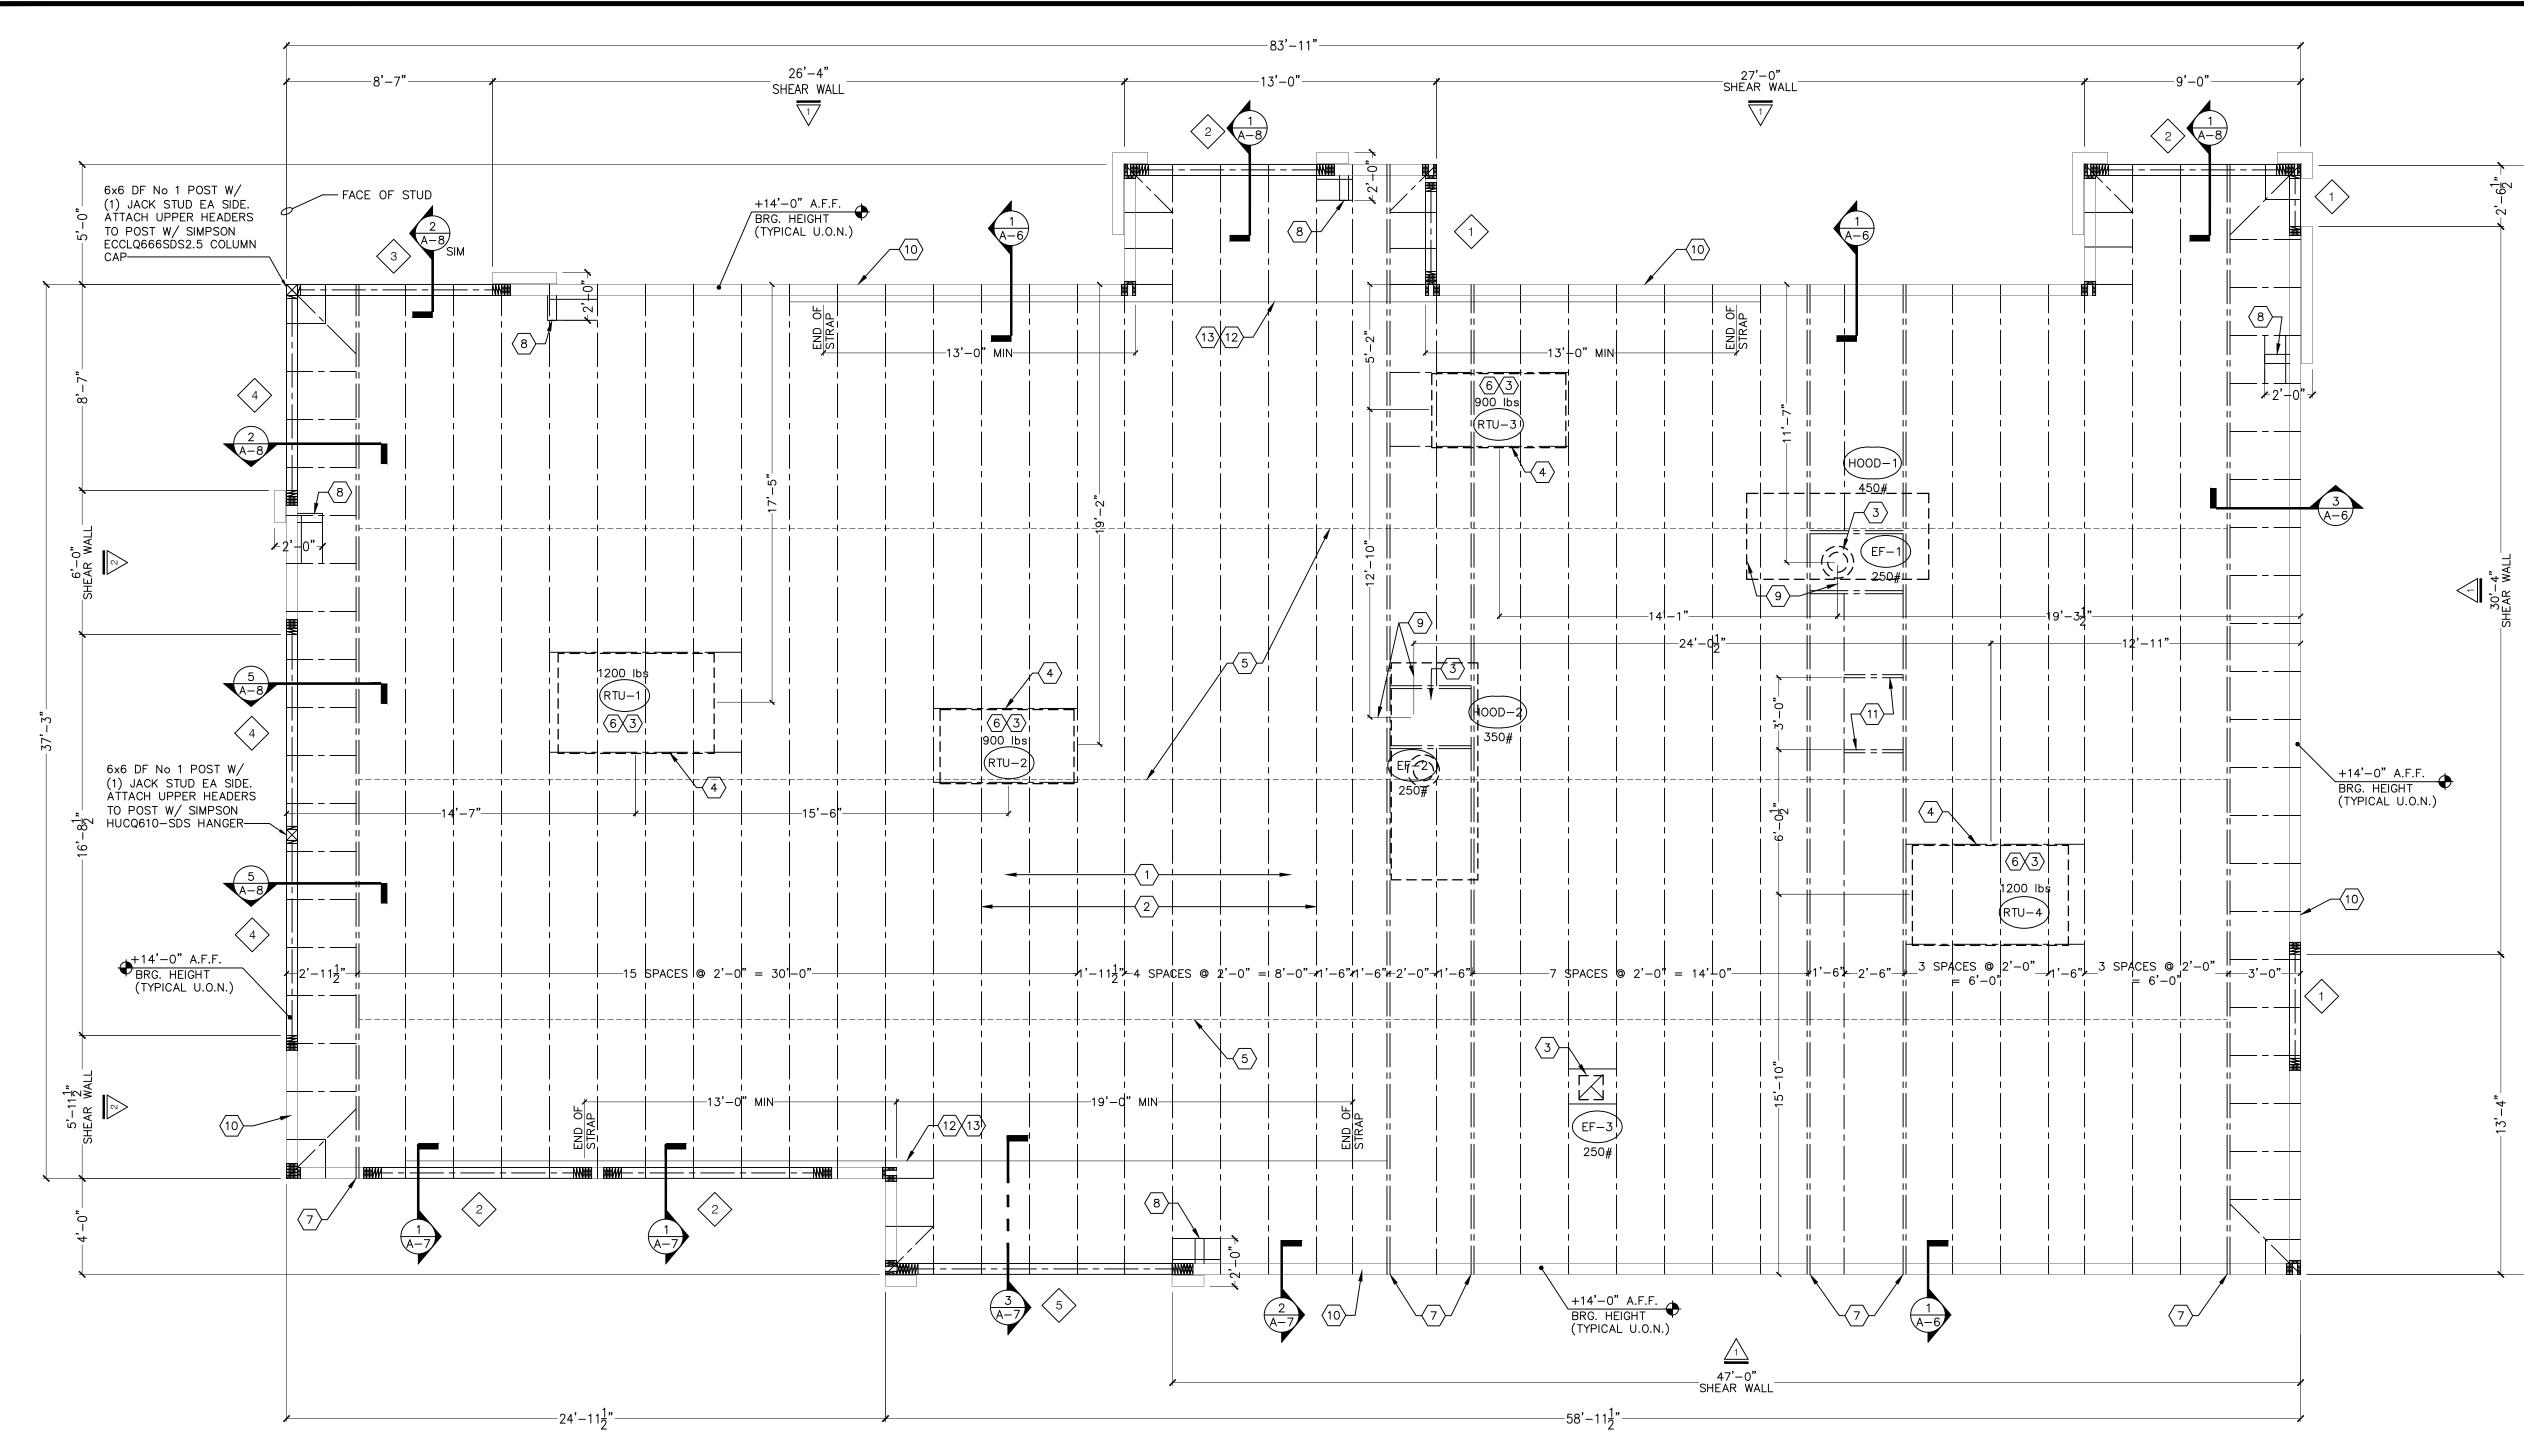

em on this document in any way. Any licensee who alters this document is required by law to affix his or her seal and to add the notation "Altered By" followed by his or her signature and the specific description of the alteration or revision.

need for additional dimensions or clarifications.

DO NOT SCALE PLANS

Copying, Printing, Software and other processes required to produce these prints can stretch or shrink the actual paper or layout. Therefore, scaling of this drawing may be inaccurate. Contact APD E&A with any





Burger King Inc. Store #

322 Pottstown Ave Pennsburg, PA 18073

Montgomery County

Project Name & Location:

# Foundation Plan & Structural Notes

Project No. Date: 11/8/2021

Drawing Name:

21-0327 Type:ROC-2502T

Drawn By: **SJF** 

Scale: As Noted | Drawing No.





Wall & Roof Framing Plan

| MARK | BUILT-UP HEADER MEMBERS | JACK STUD QTY             | KING STUD QTY             | ROWS OF NAILS |
|------|-------------------------|---------------------------|---------------------------|---------------|
| 1    | (3) 2x10                | (3) 2x10 1                |                           | 2             |
| 2    | (3) 1-3/4" x 9-1/4" LVL | 3                         | 3                         | 2             |
| 3    | (3) 1-3/4" x 9-1/4" LVL | 3                         | 3                         | 2             |
| 4    | (3) 2x10                | 2 DF SELECT<br>STRUCTURAL | 3 DF SELECT<br>STRUCTURAL | 2             |
| 5    | (3) 1-3/4" x 14" LVL    | 3                         | 4                         | 3             |

A. SEE 5/S-3 FOR ADDIT