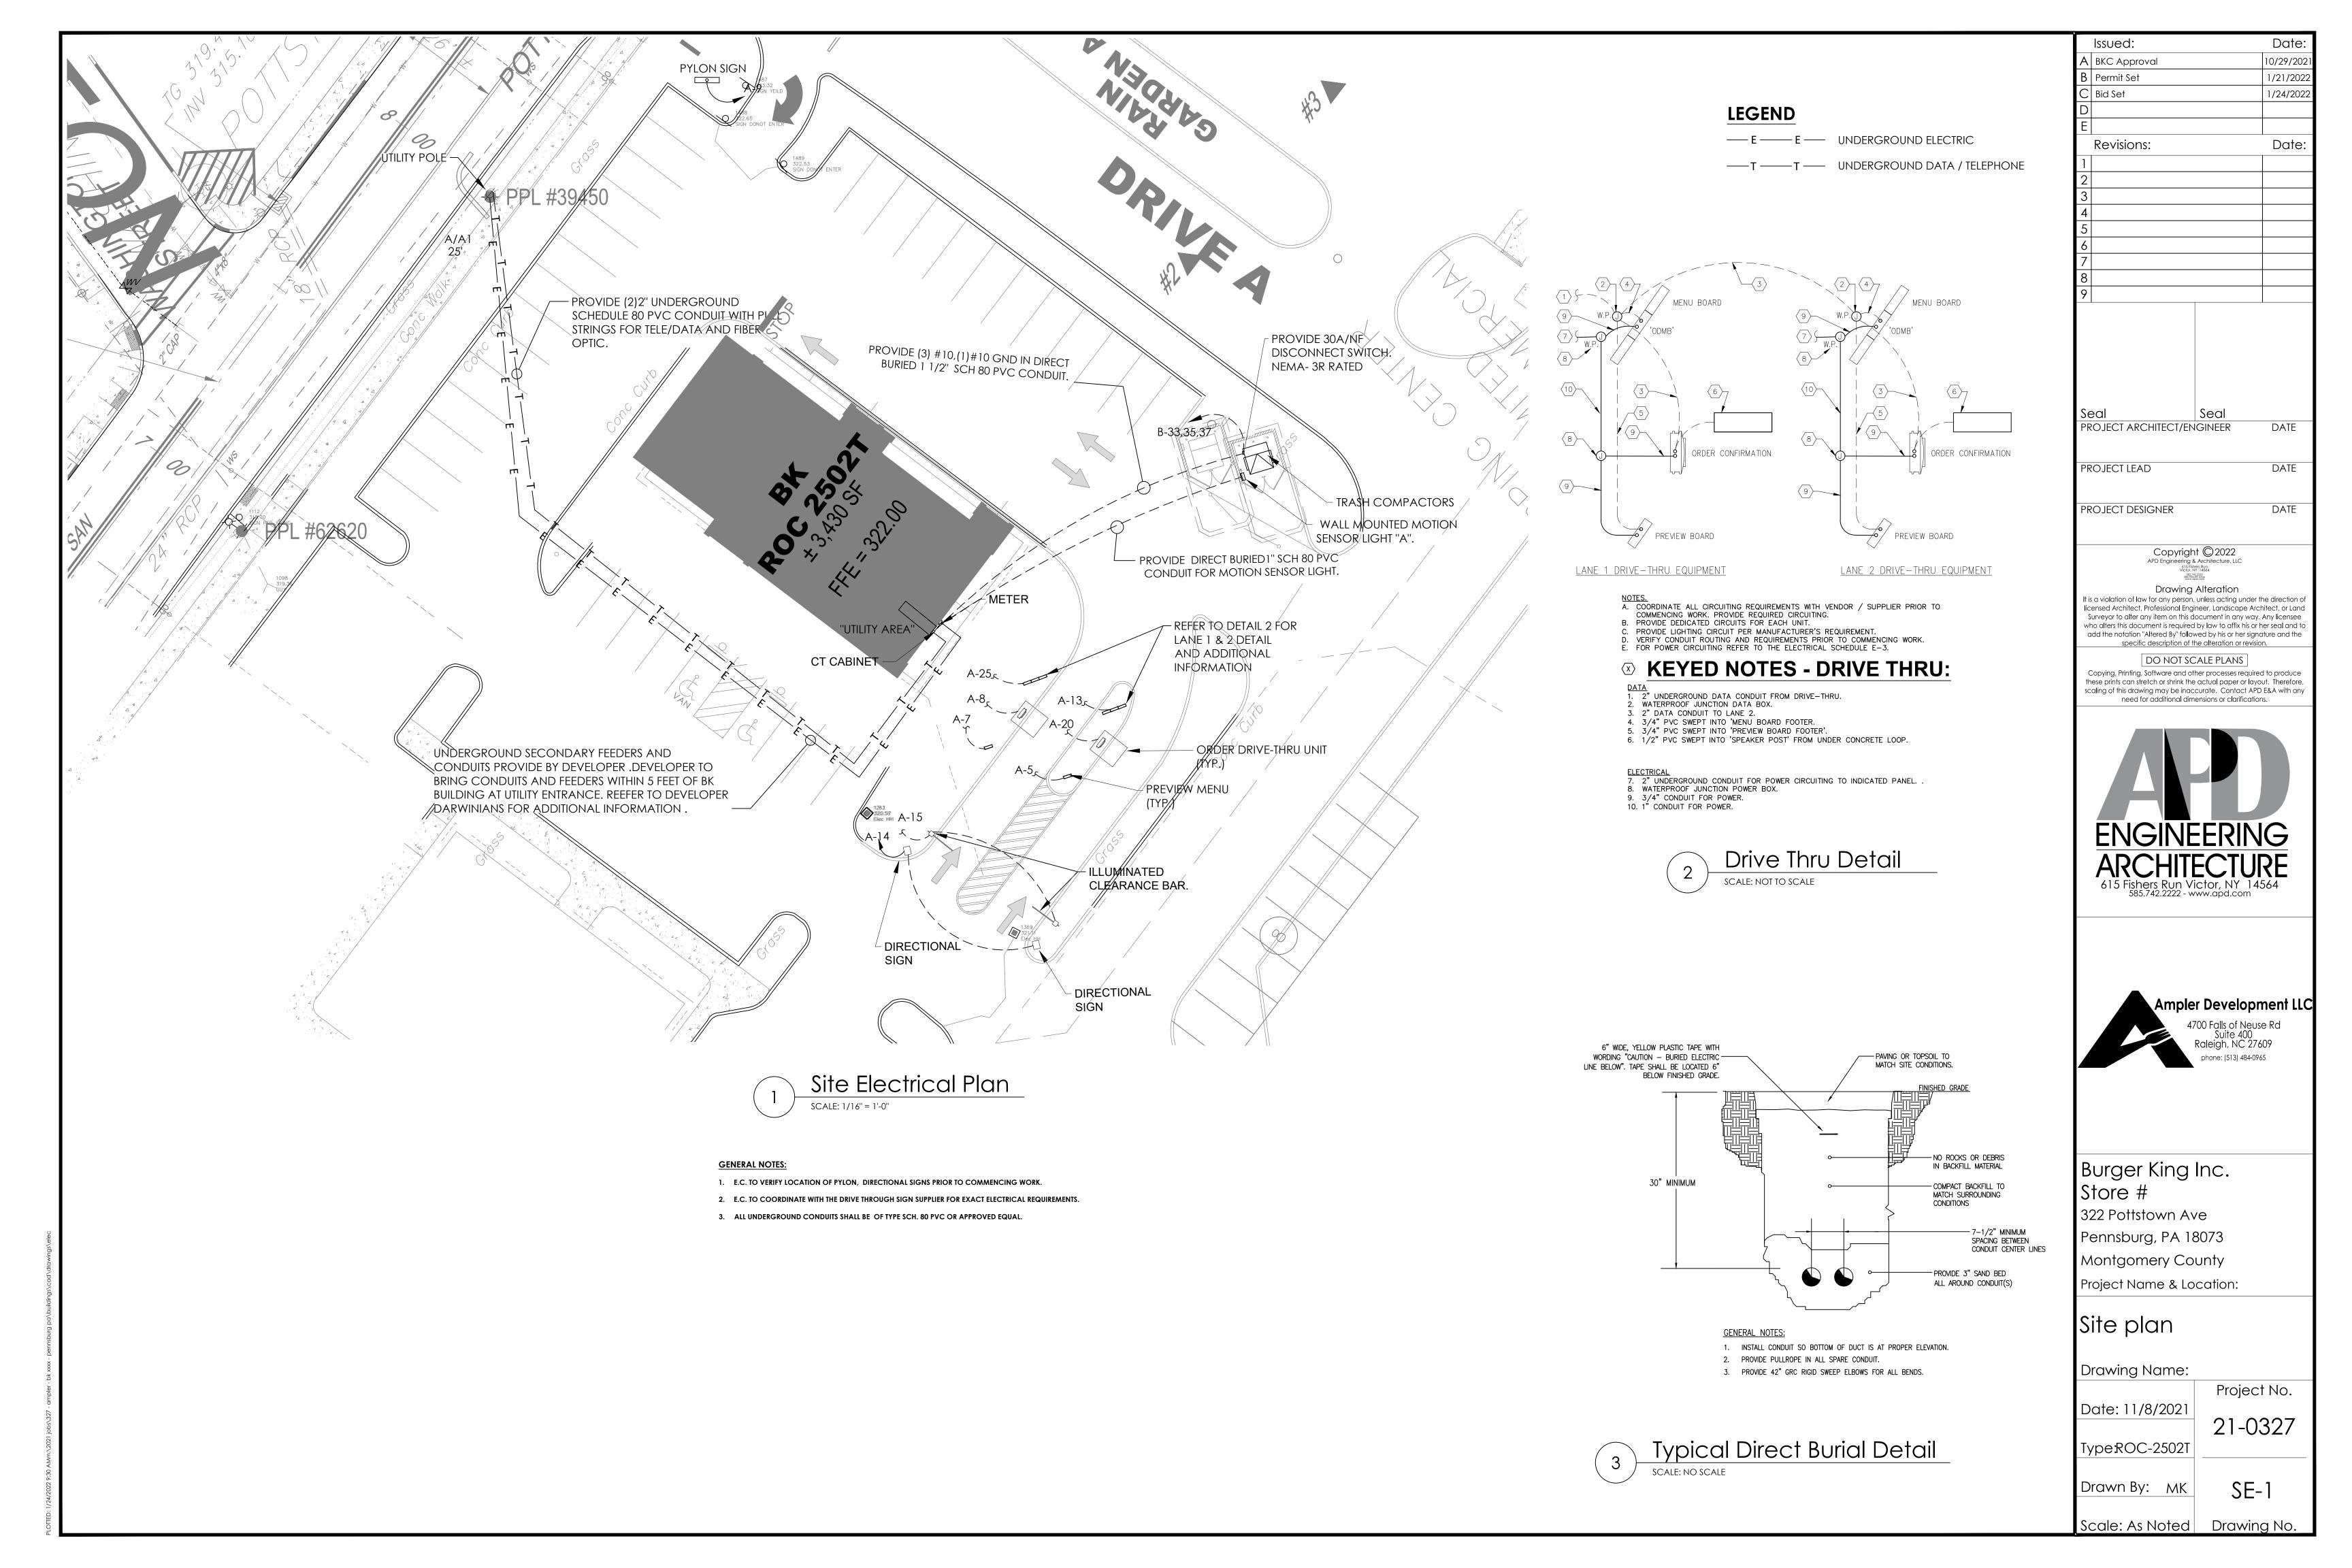

eyor to alter any item on this document in any way. Any licensee who alters this document is required by law to affix his or her seal and to add the notation "Altered By" followed by his or her signature and the specific description of the alteration or revision.

# DO NOT SCALE PLANS

Copying, Printing, Software and other processes required to produce these prints can stretch or shrink the actual paper or layout. Therefore, scaling of this drawing may be inaccurate. Contact APD E&A with any need for additional dimensions or clarifications.





Burger King Inc. Store # 322 Pottstown Ave Pennsburg, PA 18073 Montgomery County Project Name & Location:

Master Contractor Panel Drawing Name:

Project No. Date: 11/8/2021 21-0327

Type:ROC-2502T

Drawn By: MK

Scale: As Noted

Drawing No.

E-5