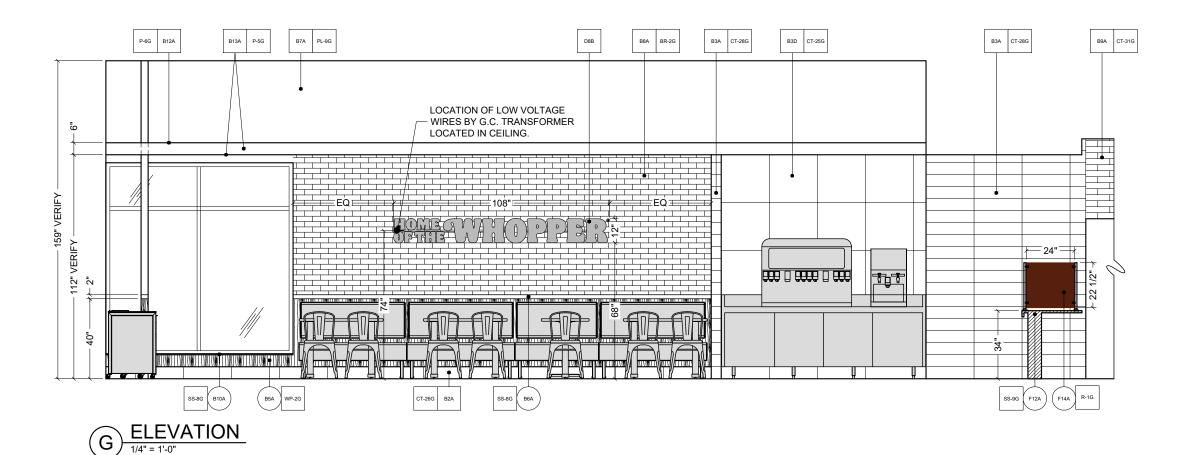

NT**

DO NOT SCALE OFF PLANS. CONTACT FCC COMME

ANY DEVIATIONS FROM THESE DRAWINGS FOR ANY REASON SHALL NOT BE DONE WITHOUT CONSENT OF FOR COMMERCIAL FURNITURE IN, NA DAVANCE, IN WRITING, FCO COMMERCIAL FURNITURE IS NOT RESPONSIBLE FOR DEVIATIONS, CHANGES, ADDITIONS, OR DELETIONS NOT REVIEWED AND APPROVED IN ADVANCE BY FCC COMMERCIAL FURNITURE IN.

THESE DOCUMENTS REFLECT SPECIFIC SEATING AND DECOR EQUIPMENT ORDERED OF DATE SHOWN BELOW

CLIENT:



Burger King 322 Pottstown Ave. Pennsborg, PA 18023 Decor: Garden Grill Building Type: ROC-2502T

CUSTOMER Ampler Development

SHEET TITLE: INTERIOR BUILDING ELEVATIONS

WORK ORDER NUMBER

FINALS BY:

DRAWN BY: Joe Logsdon SCALE:

1/4" = 1'-0"

ORIGINAL DATE:

December 7, 2021

PLOT DATE:

December 7, 2021

PROJECT #:

22834-001

SHEET #:

D2.1



FCC COMMERCIAL FURNITURE INC. DID HWY 90 N, ROSEBURG, OR 97470 I 227288 J F. 541 673.7441 J WWW.FCCFU DESIGNED AND BUILT IN U.S.A.

ROPERTY OF FCC COMMERCIAL FURNITURE HINIS IS A FOR DESIGN PURPOSE TO EXPRESS DESIGN DURPOSE TO EXPRESS DESIGN DONCEPTS TO THE ARCHITECT, CLIENT, CONTRACTOR ON INSTALLER FOR THE PROJECT SHOWN. THIS DE NOT THE CONCEPTS HEREN SHALL STRUCTION OF THE PROJECT SHOWN THIS DE NOT THE CONCEPTS HEREN SHALL STRUCTION OF THE PROPERTY OF THE PROJECT OF THE PROJET

#### **IMPORTANT**

WRITTEN DIMENSIONS HAVE PRECEDENCE OVER SCALE IN ALL CASES.

DO NOT SCALE OFF PLANS. CONTACT FCC COMMERCIAL FURNITURE'S REPRESENTATIVE TO VERIFY ANY QUESTIONABLE DIMENSIONS AT TELEPHONE # 800.322.7328

HE GENERAL CONTRACTOR MUST VERIFY ALL BUILD IMENSIONS, EQUIPMENT, FURNITURE PLACEMENT, TILI