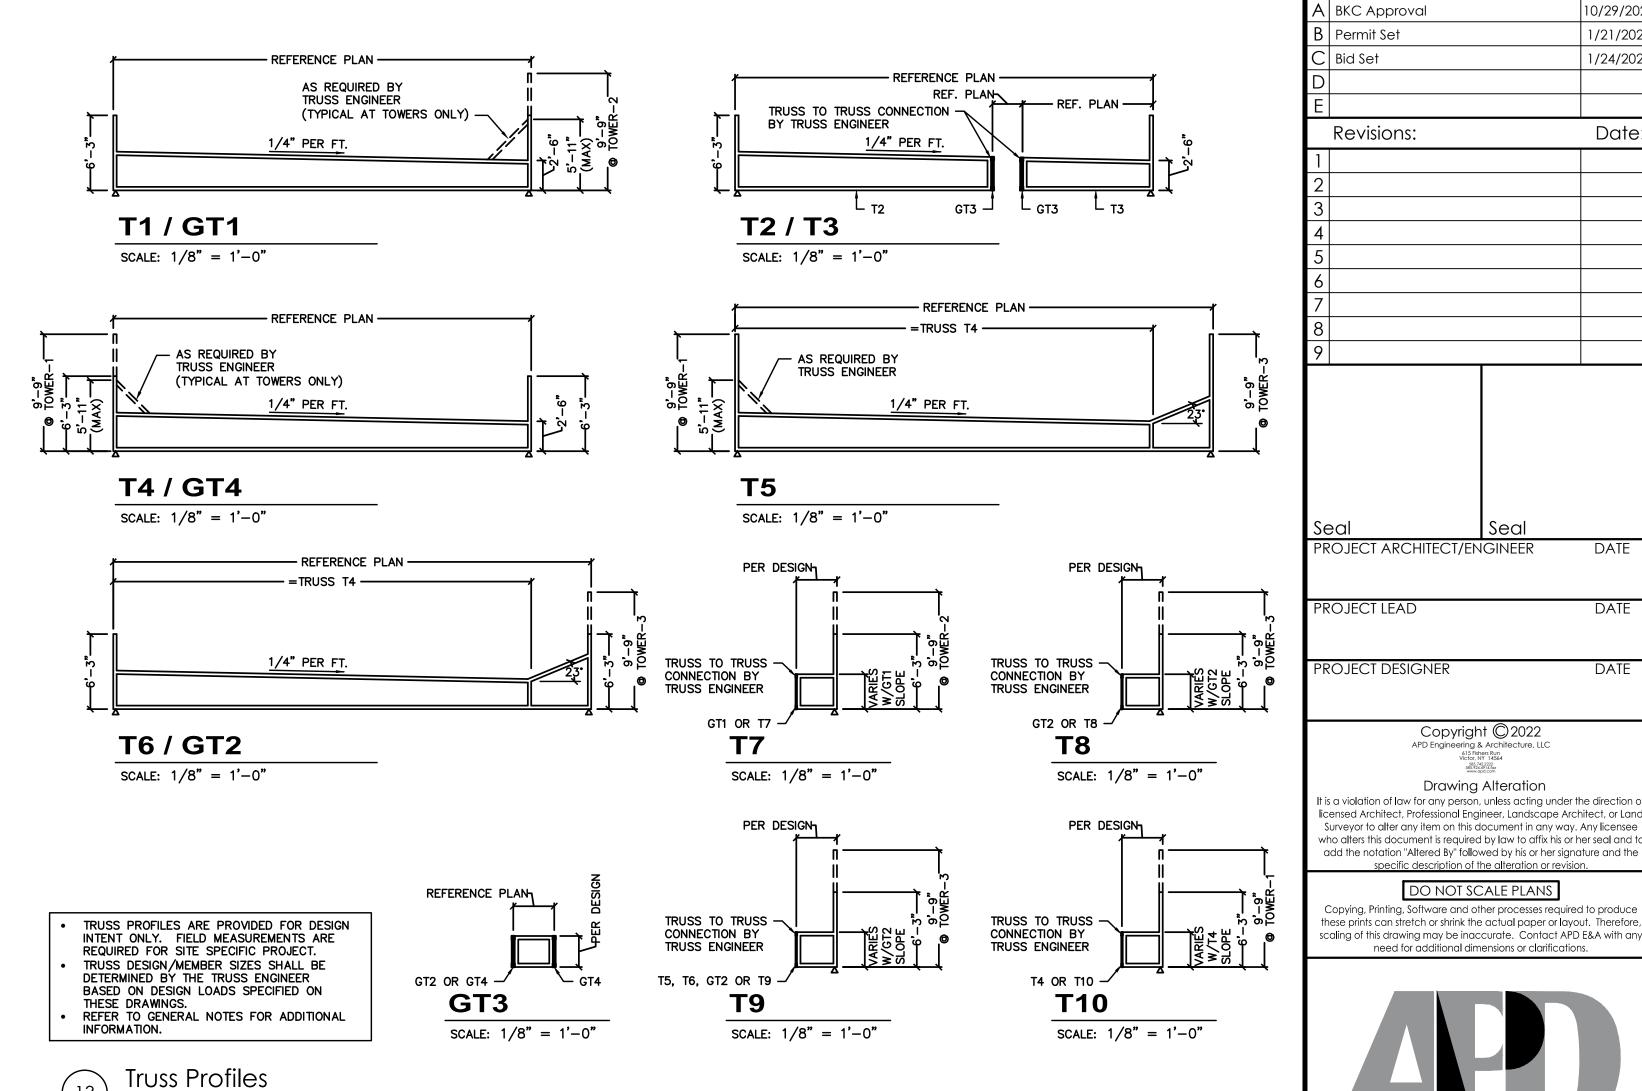

he specific description of the alteration or revision.

DO NOT SCALE PLANS

Copying, Printing, Software and other processes required to produce these prints can stretch or shrink the actual paper or layout. Therefore, scaling of this drawing may be inaccurate. Contact APD E&A with any

need for additional dimensions or clarifications.





Burger King Inc. Store #

322 Pottstown Ave Pennsburg, PA 18073

Montgomery County

Project Name & Location:

Framing Plan and Details Drawing Name:

Project No. Date: 11/8/2021 21-0327 Type:ROC-2502T

Drawn By: SJF

Scale: As Noted | Drawing No.









- ROOF TRUSS

 SIMPSON DTC ROOF TRUSS CLIP ON BOTH SIDES OF TRUSS

SILL PLATE, ATTACH TO CONC

W/ HILTI X-U PAF @ 24" OC,

MIN 1-1/2" EMBED



Typical Header Detail

Typical Detail at Roof Perimeter















Typical RTU Support Detail



Hanging Bulkhead or Hood Detail



Typical Plate Lap Detail



TRUSS BOT

CHORD -

NOTE: REFER TO TRUSS PROFILES THIS SHEET.

Typical Truss Bridging Detail

NOTE: REFER TO TRUSS PROFILES THIS SHEET.

Truss Bridging @ Open Ceiling Detail



Truss Loading Diagram



Built-Up 2x6 Column Detail



#### MANUFACTURED ROOF TRUSS NOTES

SCALE: 1/8" = 1'-0"

- A. MFR'D ROOF TRUSSES ARE AT 2'-0" OC, UNLESS NOTED, REFERENCE S-2.
- B. TRUSS DWGS ARE PROVIDED FOR CONCEPTUAL DESIGN ONLY. MFR SHALL SUBMIT SHOP DWGS & CALCS, BOTH SIGNED BY A LICENSED STRUCTURAL ENGINEER (STATE OF NEW YORK). SUBMIT SHOP DWGS & CALCS TO THE ARCHITECT & ENGINEER FOR REVIEW & COMMENT, AND IF REQUIRED, TO BLDG OFFICIAL FOR APPROVAL PRIOR TO FABRICATION. SHOP DWGS SHALL INCLUDE LAYOUT P