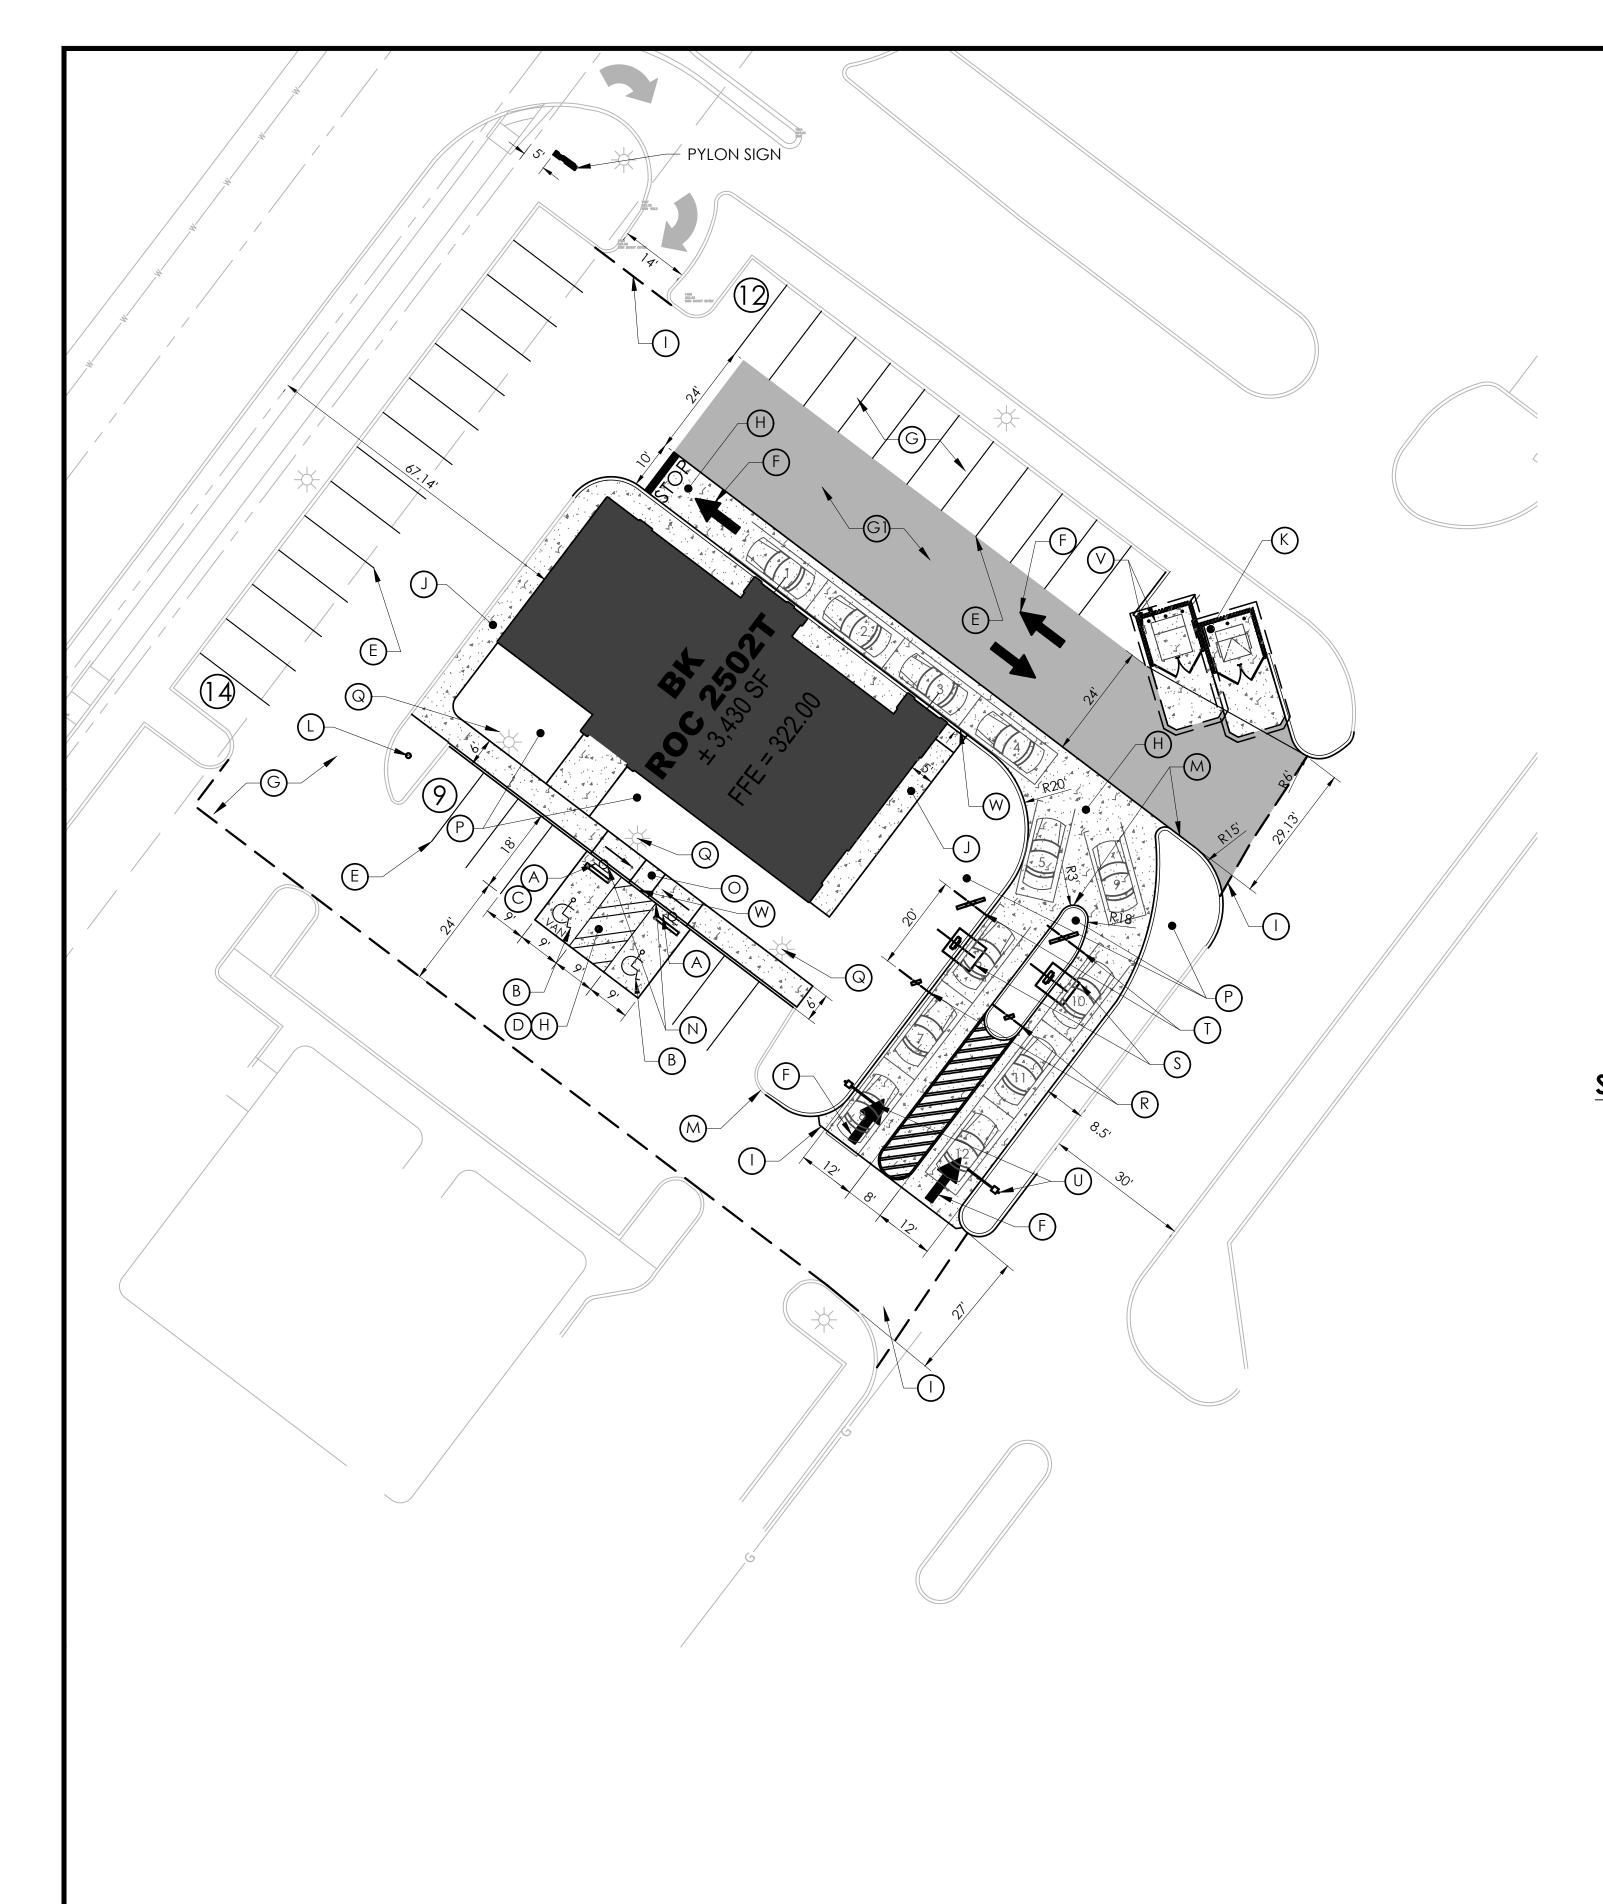

# Burger King - Pennsburg, PA

Store No. TBD 322 Pottstown Ave Pennsburg, PA 18073

ARCHITECT'S JOB NUMBER: 21-0327A ISSUE DATE: 1/21/2021