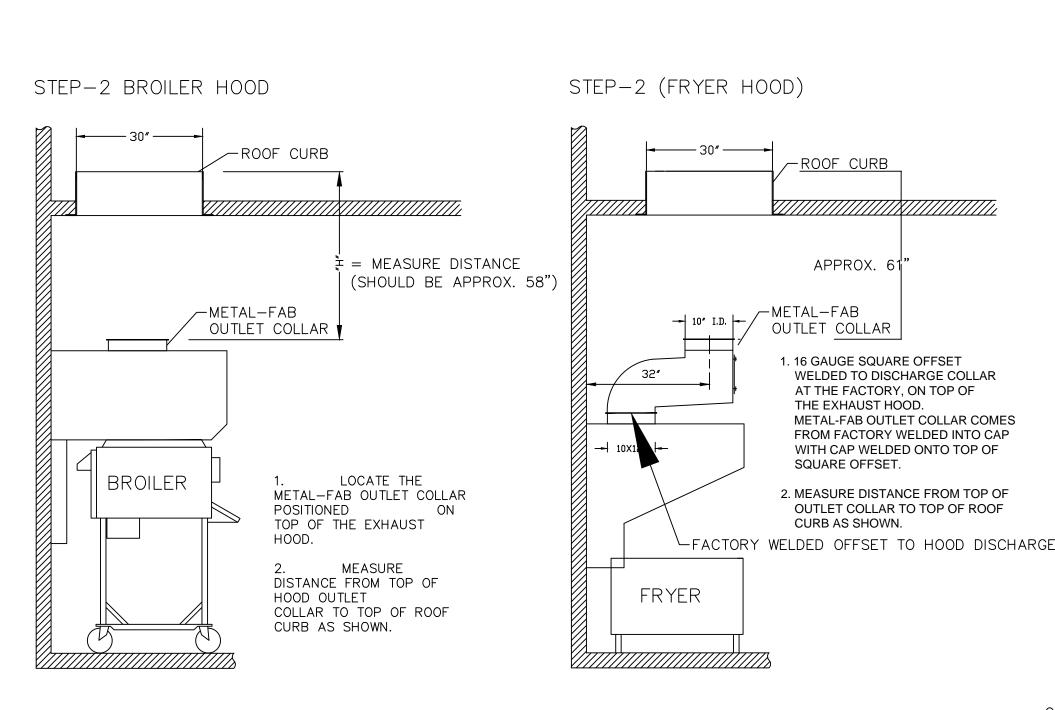

5- 1/4"

FLANGED CURB EXHAUST PLATES

ALUMINUM DIFFUSER INSTALLED

FLUSH WITH BOTTOM OF TRUSSES

ROOF OPENING 22.5X22.5

6"ø – 8"ø

 10"ø
 12"ø
 26

 14"ø
 16"ø
 24

 18"ø
 20"ø
 22

AND BRACE PER SMACNA.

PLENUM I

✓ SCALE: NONE

ROOF CURBS

SMACNA GRADE SHEET METAL

ELBOW & STRAIGHT DUCT.

# PROTOTYPICAL, PENDING VENDOR DESIGN FOR HOOD SYSTEMS.

- A. COORDINATE WITH THE LATEST KITCHEN EQUIPMENT PLANS PRIOR TO INSTALLATION OF CURB. VERIFY WITH GENERAL CONTRACTOR.

  B. MARK AND PLUMBOB THE LOCATION OF THE ROUND OPENING FROM
- C. PLACE CURB OVER OPENING BY USING DIMENSION GIVEN BELOW.

  D. WHEN GREASE FLANGE ARRIVES PLACE ON CURB WITH ROUND OVER OPENING IN DECK.

HVAC CONTRACTOR SHALL NOT DISASSEMBLE THE EXHAUST FAN TO RECONFIGURE THE EXHAUST DISCHARGE



PLAN VIEW OF ROOF CURBS

STEP-3





NOTE: WHEN ATTACHING CLAMP BAND USE A RUBBER MALLET (OR OTHER) TO AID IN ASSEMBLY. TIGHTEN V—BAND CLAMP USING HEX DRIVE SCREWS PROVIDED TO COMPLETE A LIQUID TIGHT SEAL.

ATTACH THE V-BAND CLAMP OVER THE INNER DUCT



STEP-4b Rotate duct 180°

FAN ADAPTER PLATE TRANSITION DUCT

HNNER DUCT

VL COLLAR



FACTORY WELDED OFFSET TO HOOD DISCHARGE COLLAR <u>NOTE</u>: ALL REMAINING INSTRUCTIONS PERTAIN TO BOTH BROILER EXHAUST HOOD AND FRYER EXHAUST HOOD, AS IN STEP-5.

STEP-6

SEALANT PLAIN END-TECH SCREWS APPLY THIN FILM OF SEALANT (APPROX 1" WIDE) -APPLY SEALANT - OUTLET COLLAR FLANGE - VL COLLAR APPLY A 1/4" BEAD OF SEALANT ONTO THE FLANGE OF THE OUTLET COLLAR. (SIMILAR TO BEAD OF SEALANT USED TO ASSEMBLE DUCT SECTIONS IN STEP 3). APPLY A THIN COAT OF SEALANT ABOUT 1" WIDE ON THE INNER DUCT