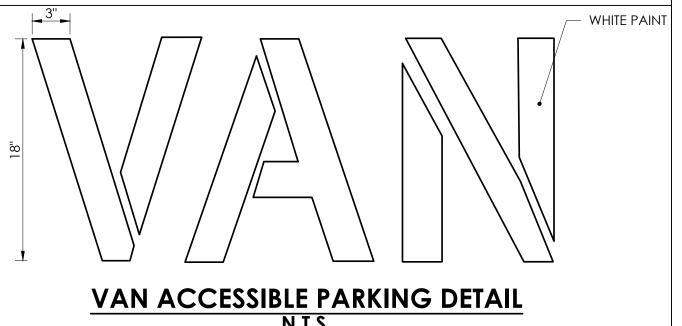

ACCESSIBILITY CODE: INTERNATIONAL BUILDING CODE 2018 ACCESSIBILITY REQUIREMENTS, CHAPTER 11