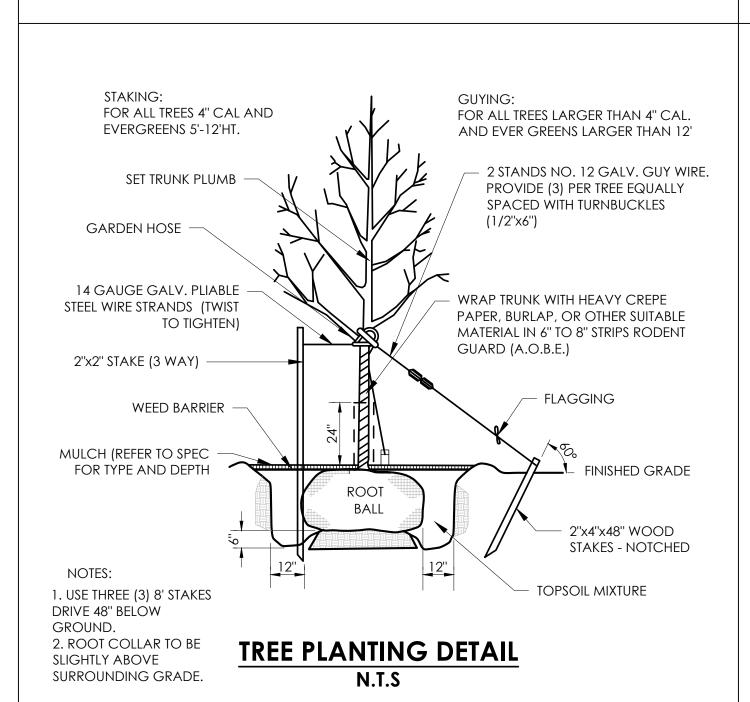

ACTOR AT THE END OF THE GUARANTEE PERIOD.
- 6. SHRUBS SHALL NOT BE PLACED WITHIN TWO (2) FEET OF A CURB.
- 7. TREES SHALL BE A MINIMUM OF 5' FROM ROOT BALL TO UNDERGROUND UTILITIES AND 20' FROM OVERHEAD UTILITIES.
- 8. REFER TO UTILITY PLAN FOR REQUIRED IRRIGATION.



|   | REGULAR DUTY | HEAVY DUTY |
|---|--------------|------------|
| Α | 1.5"         | 2"         |
| В | 3.5"         | 4''        |
| С | 8"           | 12"        |

#### NOTES:

1. PAVEMENT SECTIONS ARE PROVIDED BASED ON THE GEOTECHNICAL ENGINEERING REPORT PROVIDED BY CONVERSE CONSULTANTS ON 12/22/2021.

#### **PAVING SECTION DETAIL** N.T.S



NOTES:

1. CONTROL JOINTS 10 FEET ON CENTER TO DEPTH OF  $\frac{1}{3}$  THE CURB 2. EXPANSION JOINTS WITH PREMOLDED FILLER 50 FEET ON CENTER

#### **CONCRETE CURB DETAIL** N.T.S







- REFER TO SITE PLAN FOR ACCESSIBLE PARKING STRIPING LAYOUT. ALL SIDEWALK, RAMPS, LANDING AREAS, DETECTABLE WARNING, ETC. ALONG THE ACCESSIBLE PATH SHALL BE CONSTRUCTED IN ACCORDANCE WITH ADA STANDARDS.
- 3. CONTRACTOR TO REFER TO THE GRADING AND DRAINAGE PLAN FOR SLOPES.
- CROSS SLOPES FOR SIDEWALKS AND RAMPS SHALL BE 1.5% AT A MAXIMUM
- RUNNING SLOPES FOR SIDEWALKS SHALL BE 4.5% AT A MAXIMUM RUNNING SLOPES FOR RAMPS SHALL BE AT 7.5% MAXIMUM SLOPES FOR ADA PARKING STALLS AND UNLOADING BAYS SHALL BE
- 1.5% AT A MAXIMUM SIGNS TO BE PLACED IN CENTER OF PARKING STALL OR UNLOADING BAY (IF APPLICABLE) WHENEVER POSSIBLE. MAINTAIN THE MINIMUM OF 32" CLEAR SPACE REQUIRED IN ACCORDANCE WITH ADA REQUIREMENTS

#### **ACCESSIBLE PARKING DETAIL**





MULCH (REFER TO

UNDISTURBED SUBSOIL

SPEC FO