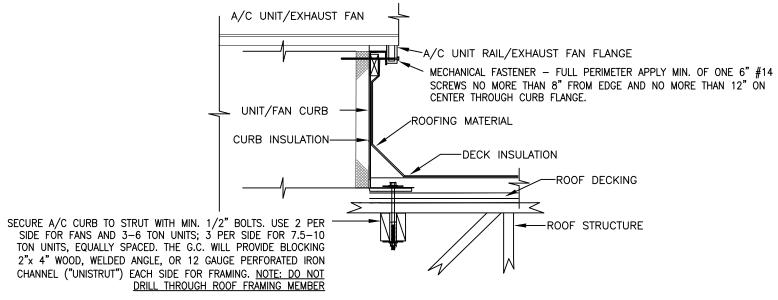

and to add the notation "Altered By" followed by his or her signature and the specific description of the alteration or revision. DO NOT SCALE PLANS Copying, Printing, Software and other processes required to produce these prints can stretch or shrink the actual paper or layout. Therefore, scaling of this drawing may be inaccurate. Contact APD E&A with any need for additional dimensions or clarifications. ENGINEERING Ampler Development LLC Burger King Inc. Store # 322 Pottstown Ave Pennsburg, PA 18073 Montgomery County Project Name & Location: HVAC Roof Plan & Details Drawing Name: Project No. Date: 11/8/2021 21-0327

Type:ROC-25021

Drawn By: NPM

Scale: As Noted

M-2

Drawing No.

Date:

10/29/202 1/21/2022

1/24/2022

Issued:

B | Permit Set Bid Set

A BKC Approval

H.V.A.C. ROOF PLAN



ROOF EQUIPMENT CURB MOUNTING DETAIL

ACCEPTABLE FOR <u>140 MPH ZONE</u>



FABRICATE, INSTALL, SEAL, SUPPORT,

Ìı <del>−</del> A/C CURB

ROOF DECKING

ROUND 'SNAPLOCK" SHEET METAL DUCT

RUN. INSTALL IN TRUSS SPACES, ROUTE THROUGH TRUSSES.

**EXHAUST FAN CURB/CURB PLATE** 

RTU-1,2 DUCT CONNECTION/INSTALL DETAIL

46-1/2"

35- 1/4"

FLANGED CURB EXHAUST PLATES

ALUMINUM DIFFUSER INSTALLED

FLUSH WITH BOTTOM OF TRUSSES

ROOF OPENING 22.5X22.5

6"ø – 8"ø

 10"ø
 12"ø
 26

 14"ø
 16"ø
 24

 18"ø
 20"ø
 22

AND BRACE PER SMACNA.

PLENUM I

✓ SCALE: NONE

ROOF CURBS

SMACNA GRADE SHEET METAL

ELBOW & STRAIGHT DUCT.

# PROTOTYPICAL, PENDING VENDOR DESIGN FOR HOOD SYSTEMS.

- A. COORDINATE WITH THE LATEST KITCHEN EQUIPMENT PLANS PRIOR TO INSTALLATION OF CURB. VERIFY WITH GENERAL CONTRACTOR.

  B.