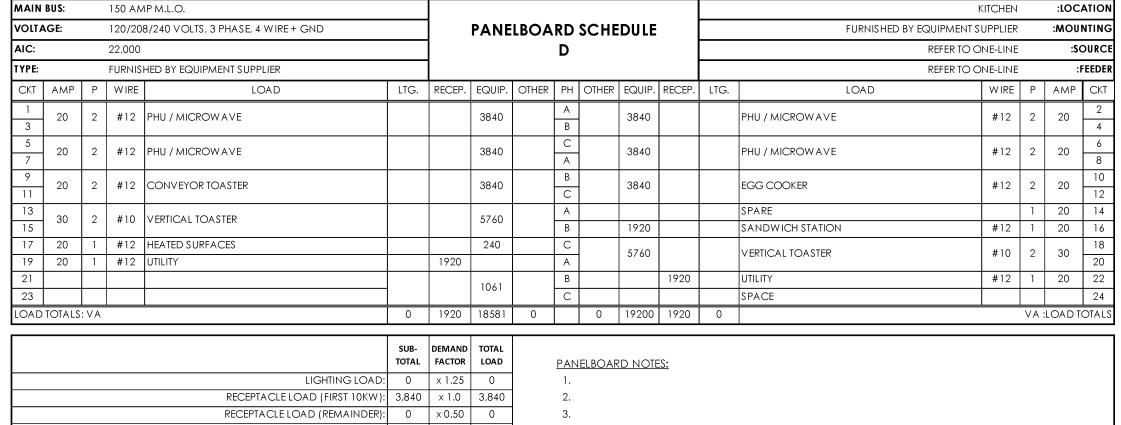

|                  |        | PANELBOARD VOLTAGE / AM         | PERAGE        | 208                 | 130           | G                                                                                                           | SFCI | GRO      | DUND FA   | ULT CIR  | CUIT INT                | ERRUPTOR                          |          |       |         |          |
|          |         |                  |        |                                 |               |                     |               | ]                                                                                                           | IG   | WIR      | E S EPA R | ATE TO I | SOLATE                  | GROUND BUS                        |          |       |         |          |

MAIN BUS: 200 AMP M.L.O.









**AMEREX AUTOMATIC** FIRE CONTROL SYSTEM

SCALE: NONE

SCALE: NONE





Copyright ©2022 APD Engineering & Architecture, LLC

PROJECT DESIGNER

DATE

Drawing Alteration t is a violation of law for any person, unless acting under the direction o licensed Architect, Professional Engineer, Landscape Architect, or Land Surveyor to alter any item on this document in any way. Any licensee who alters this document is required by law to affix his or her seal and to add the notation "Altered By" followed by his or her signature and the specific description of the alteration or revision.

DO NOT SCALE PLANS Copying, Printing, Software and other processes required to produce

these prints can stretch or shrink the actual paper or layout. Therefore, scaling of this drawing may be inaccurate. Cont