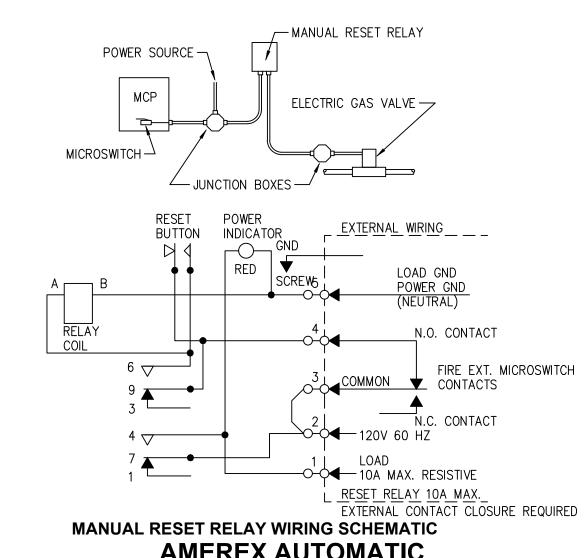

|                  |        | PANELBOARD VOLTAGE / AM         | PERAGE        | 208                 | 130           | G                                                                                                           | SFCI | GRO      | DUND FA   | ULT CIR  | CUIT INT                | ERRUPTOR                          |          |       |         |          |
|          |         |                  |        |                                 |               |                     |               | ]                                                                                                           | IG   | WIR      | E S EPA R | ATE TO I | SOLATE                  | GROUND BUS                        |          |       |         |          |

MAIN BUS: 200 AMP M.L.O.









**AMEREX AUTOMATIC** FIRE CONTROL SYSTEM

SCALE: NONE

SCALE: NONE





Copyright ©2022 APD Engineering & Architecture, LLC

PROJECT DESIGNER

DATE

Drawing Alteration t is a violation of law for any person, unless acting under the direction o licensed Architect, Professional Engineer, Landscape Architect, or Land Surveyor to alter any item on this document in any way. Any licensee who alters this document is required by law to affix his or her seal and to add the notation "Altered By" followed by his or her signature and the specific description of the alteration or revision.

DO NOT SCALE PLANS Copying, Printing, Software and other processes required to produce

these prints can stretch or shrink the actual paper or layout. Therefore, scaling of this drawing may be inaccurate. Contact