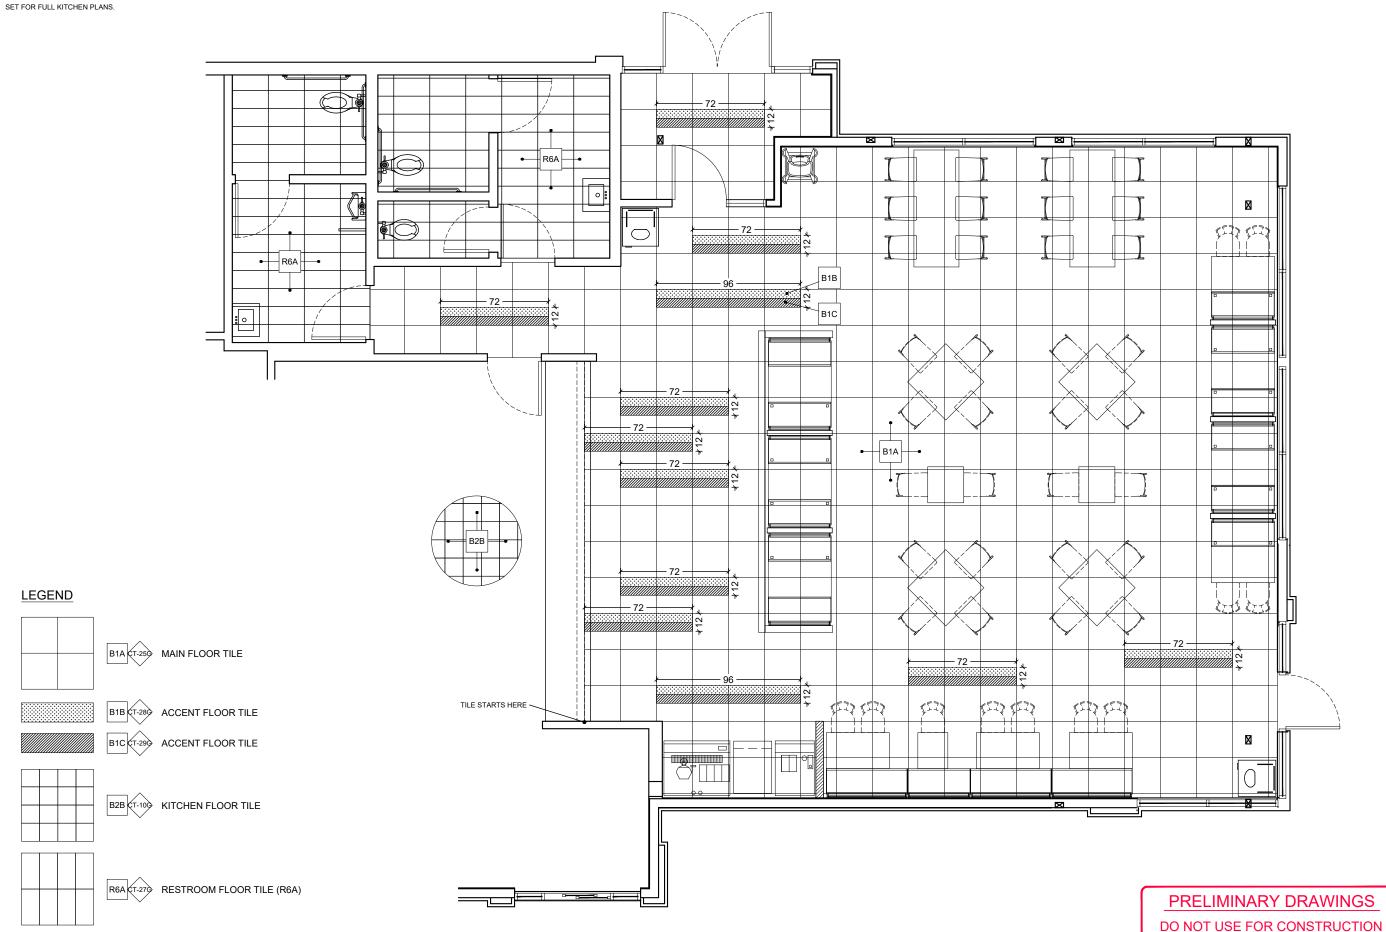

#### OCCUPANT LOAD (1004):

| <u> </u>                                |                          |                         |           |  |  |  |
|-----------------------------------------|--------------------------|-------------------------|-----------|--|--|--|
| OCCUPANCY LOADS (1004.0 TABLE 1004.1.2) |                          |                         |           |  |  |  |
| OCCUPANCY USE                           | SQUARE FEET/<br>OCCUPANT | TOTAL SQUARE<br>FOOTAGE | OCCUPANTS |  |  |  |
| ASSEMBLY (SEATED)                       | NA                       | 990                     | 74        |  |  |  |
| ASSEMBLY (STANDING)                     | 5                        | 247                     | 50        |  |  |  |
| KITCHEN (GROSS)                         | 200                      | 948                     | 5         |  |  |  |
| BUSINESS (GROSS)                        | 100                      | 557                     | 6         |  |  |  |
| STORAGE / STOCK (GROSS)                 | 300                      | 585                     | 2         |  |  |  |
|                                         |                          | 3,327                   | 137       |  |  |  |