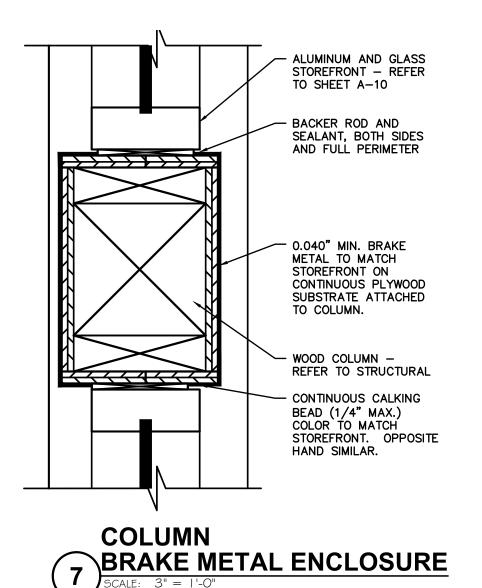

# Burger King - Pennsburg, PA

Store No. TBD 322 Pottstown Ave Pennsburg, PA 18073

ARCHITECT'S JOB NUMBER: 21-0327A ISSUE DATE: 1/21/2021