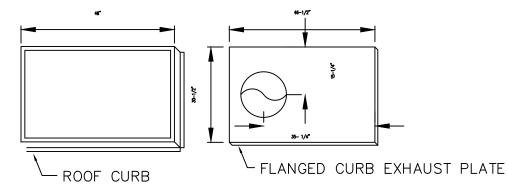

NNECTION/INSTALL DETAIL

46-1/2"

35- 1/4"

FLANGED CURB EXHAUST PLATES

ALUMINUM DIFFUSER INSTALLED

FLUSH WITH BOTTOM OF TRUSSES

ROOF OPENING 22.5X22.5

6"ø – 8"ø

 10"ø
 12"ø
 26

 14"ø
 16"ø
 24

 18"ø
 20"ø
 22

AND BRACE PER SMACNA.

PLENUM I

✓ SCALE: NONE

ROOF CURBS

SMACNA GRADE SHEET METAL

ELBOW & STRAIGHT DUCT.

# PROTOTYPICAL, PENDING VENDOR DESIGN FOR HOOD SYSTEMS.

- A. COORDINATE WITH THE LATEST KITCHEN EQUIPMENT PLANS PRIOR TO INSTALLATION OF CURB. VERIFY WITH GENERAL CONTRACTOR.

  B. MARK AND PLUMBOB THE LOCATION OF THE ROUND OPENING FROM
- C. PLACE CURB OVER OPENING BY USING DIMENSION GIVEN BELOW.

  D. WHEN GREASE FLANGE ARRIVES PLACE ON CURB WITH ROUND OVER OPENING IN DECK.

HVAC CONTRACTOR SHALL NOT DISASSEMBLE THE EXHAUST FAN TO RECONFIGURE THE EXHAUST DISCHARGE



PLAN VIEW OF ROOF CURBS

STEP-3





NOTE: WHEN ATTACHING CLAMP BAND USE A RUBBER MALLET (OR OTHER) TO AID IN ASSEMBLY. TIGHTEN V—BAND CLAMP USING HEX DRIVE SCREWS PROVIDED TO COMPLETE A LIQUID TIGHT SEAL.

ATTACH THE V-BAND CLAMP OVER THE INNER DUCT



STEP-4b Rotate duct 180°

FAN ADAPTER PLATE TRANSITION DUCT

HNNER DUCT

VL COLLAR



FACTORY WELDED OFFSET TO HOOD DISCHARGE COLLAR <u>NOTE</u>: ALL REMAINING INSTRUCTIONS PERTAIN TO BOTH BROILER EXHAUST HOOD AND FRYER EXHAUST HOOD, AS IN STEP-5.

STEP-6

SEALANT PLAIN END-TECH SCREWS APPLY THIN FILM OF SEALANT (APPROX 1" WIDE) -APPLY SEALANT - OUTLET COLLAR FLANGE - VL COLLAR APPLY A 1/4" BEAD OF SEALANT ONTO THE FLANGE OF THE OUTLET COLLAR. (SIMILAR TO BEAD OF SEALANT USED TO ASSEMBLE DUCT SECTIONS IN STEP 3). APPLY A THIN COAT OF SEAL