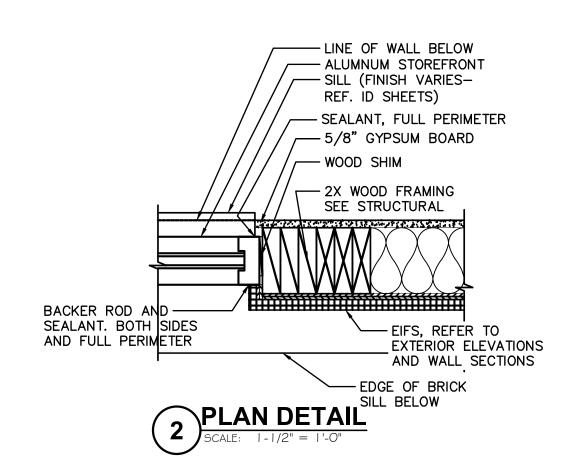

**INSULATION SCHEDULE** 

REMARKS

ON DRAWINGS

ON DRAWINGS

**INSULATION TYPE** 

**EXTRUDED** 

POLYSTYRENE FOAM

**BOARD INSULATION** 

EXPANDED

INSULATION

KRAFT FACED

FIBERGLASS BATT

INSULATION

POLYISOCYANURATE

OR EXTRUDED

POLYSTYRENE FOAM

**BOARD INSULATION** 

POLYSTYRENE BOARD

PROVIDE AT EXTERIOR STUD FACE OF EXTERIOR

CONFIRM REQUIRED INSULATION THICKNESS TO

OBTAIN DESIGN R-VALUE WITH MANUFACTURER

PERIMETER WALLS AS SHOWN ON DRAWINGS.

USED AS PART OF EIFS SYSTEM.