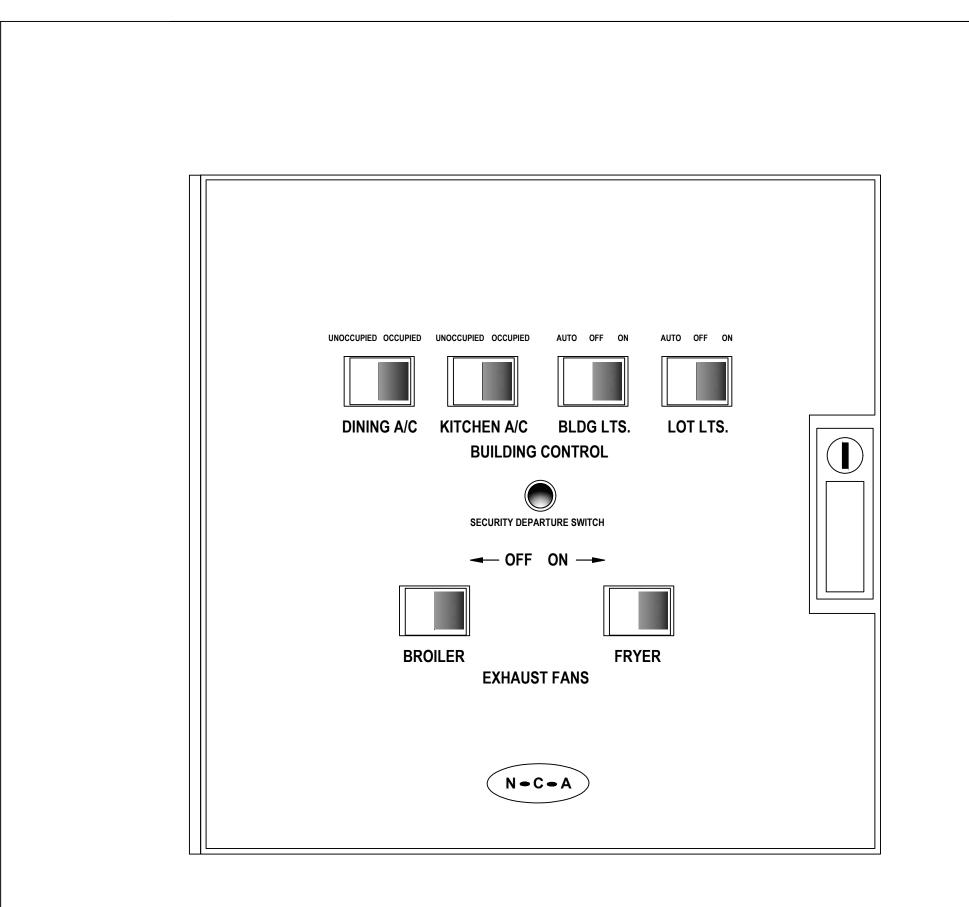

ES. THE EXHAUST FAN SWITCH SHOULD BE PLACED IN THE OFF POSITION AND THE FAN SHOULD BE CHECKED AND/OR REPAIRED BEFORE TURNING THE SWITCH TO THE ON POSITION.

# "PARKING LOT LIGHTING NOTE"

WHEN THE PARKING LOT LIGHTS ARE TURNED OFF, THEY MUST COOL DOWN FOR ABOUT 10 MINÚTES BEFORE THEY WILL COME BACK ON.

\*NOTE: IF IT IS NECESSARY TO ADJUST THE AMPERAGE OF THE BROILER EXHAUST HOOD FAN MOTOR, THE FAN MOTOR CURRENT SENSOR MUST BE RESET AS FOLLOWS: ADJUST UNDERCURRENT POTENTIOMETER TO MAXIMUM (CLOCKWISE IS MAXIMUM.) APPLY CURRENT. ONCE CURRENT IS STABÍLIZED, DECREASE UNDERCURRENT POT UNTIL RED LIGHT TURNS OFF. WITHIN SEVEN SECONDS TURN UP UNTIL RED LIGHT TURNS ON. IF A LIGHT REMAINS OFF FOR MORE THEN TEN SECONDS, DISCONNECT SUPPLY VOLTAGE TO RESET. SEE INSTALLATION INSTRUCTIONS PN MRP COVER.







# SEQUENCE OF OPERATION

# MANUAL CONTROL SYSTEM

THE A/C UNITS UNOCCUPIED-OCCUPIED SWITCH IS USED TO: TURN THE STORE ON IN THE MORNING AND OFF IN THE EVENING.

WHEN A/C UNIT UNOCCUPIED-OCCUPIED SWITCH IS TURNED TO THE ON POSITION: THE AIR CONDITIONING SYSTEM WILL GO FROM NIGHT MODE TO SYSTEM ON.

THE AIR CONDITIONING FANS WILL START AND RUN CONTINUOUSLY.

THE OUTDOOR DAMPERS WILL OPEN TO A PRESET POSITION. (OPTIONAL)

DAMPERS WILL NOT OPEN DURING NIGHT SET BACK MODE. (OPTIONAL)

THE AIR CONDITIONERS WILL BEGIN TO COOL OR HEAT AT THE OCCUPIED TEMPERATURE SETPOINT

THE COOKING EQUIPMENT AND EXHAUST FANS CAN NOW BE TURNED ON WHEN NEEDED.

WHEN A/C UNOCCUPIED-OCCUPIED SWITCH IS TURNED TO THE OFF POSITION: EXHAUST FANS, SUPPLY FANS, AND EVAPORATOR BLOWERS WILL SHUT DOWN.

THE HEATING AND