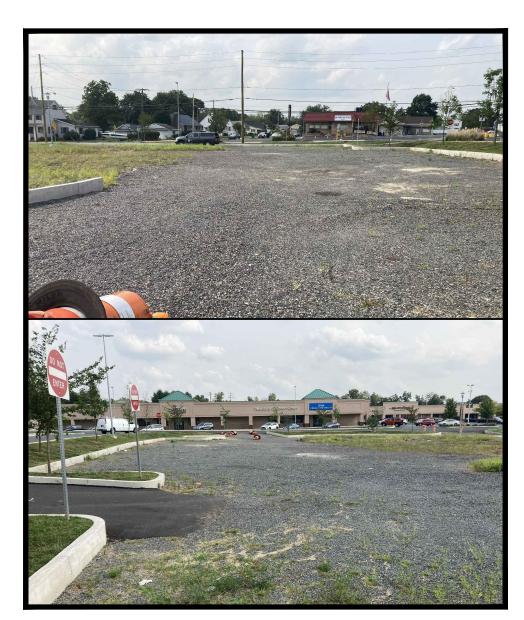

# Burger King - Pennsburg, PA

Store No. TBD 322 Pottstown Ave Pennsburg, PA 18073

ARCHITECT'S JOB NUMBER: 21-0327A ISSUE DATE: 1/21/2021