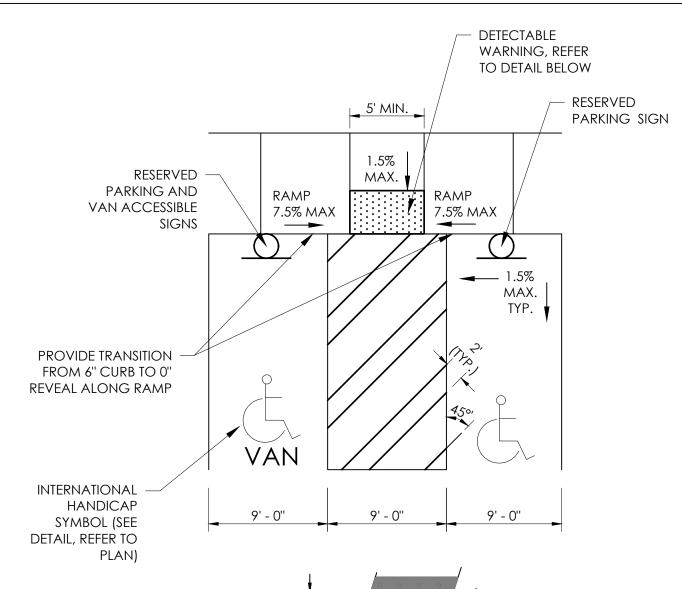

ACCESSIBILITY CODE: INTERNATIONAL BUILDING CODE 2018 ACCESSIBILITY REQUIREMENTS, CHAPTER 11