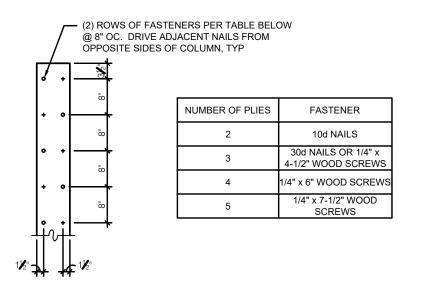

PANIC HARDWARE (1010.1.10):

1. THESE DOCUMENTS ARE FOR THE SOLE PURPOSE OF INITIAL BUILDING PERMIT SUBMITTAL ONLY. ANY COMMENTS, REVISIONS OR CORRECTIONS BASED ON BUILDING DEPARTMENT REVIEW AND/OR BUILDING CODE INTERPRETATION ITEMS ARE THE SOLE RESPONSIBILITY OF THE OWNER AND REGIONAL ARCHITECT WILL NOT BE HELD LIABLE FOR ANY CHANGE ORDERS RESULTING FROM THESE ITEMS. FINAL BID PRICES SHOULD NOT BE SUBMITTED UNTIL THE BUILDING PERMIT HAS BEEN ISSUED. 2. DRAWINGS ARE BASED ON BURGER KING PROTOTYPE ROC-60 TALL.