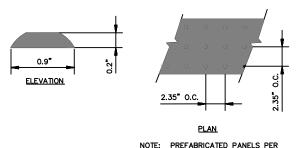

ACCESSIBILITY CODE: INTERNATIONAL BUILDING CODE 2018 ACCESSIBILITY REQUIREMENTS, CHAPTER 11