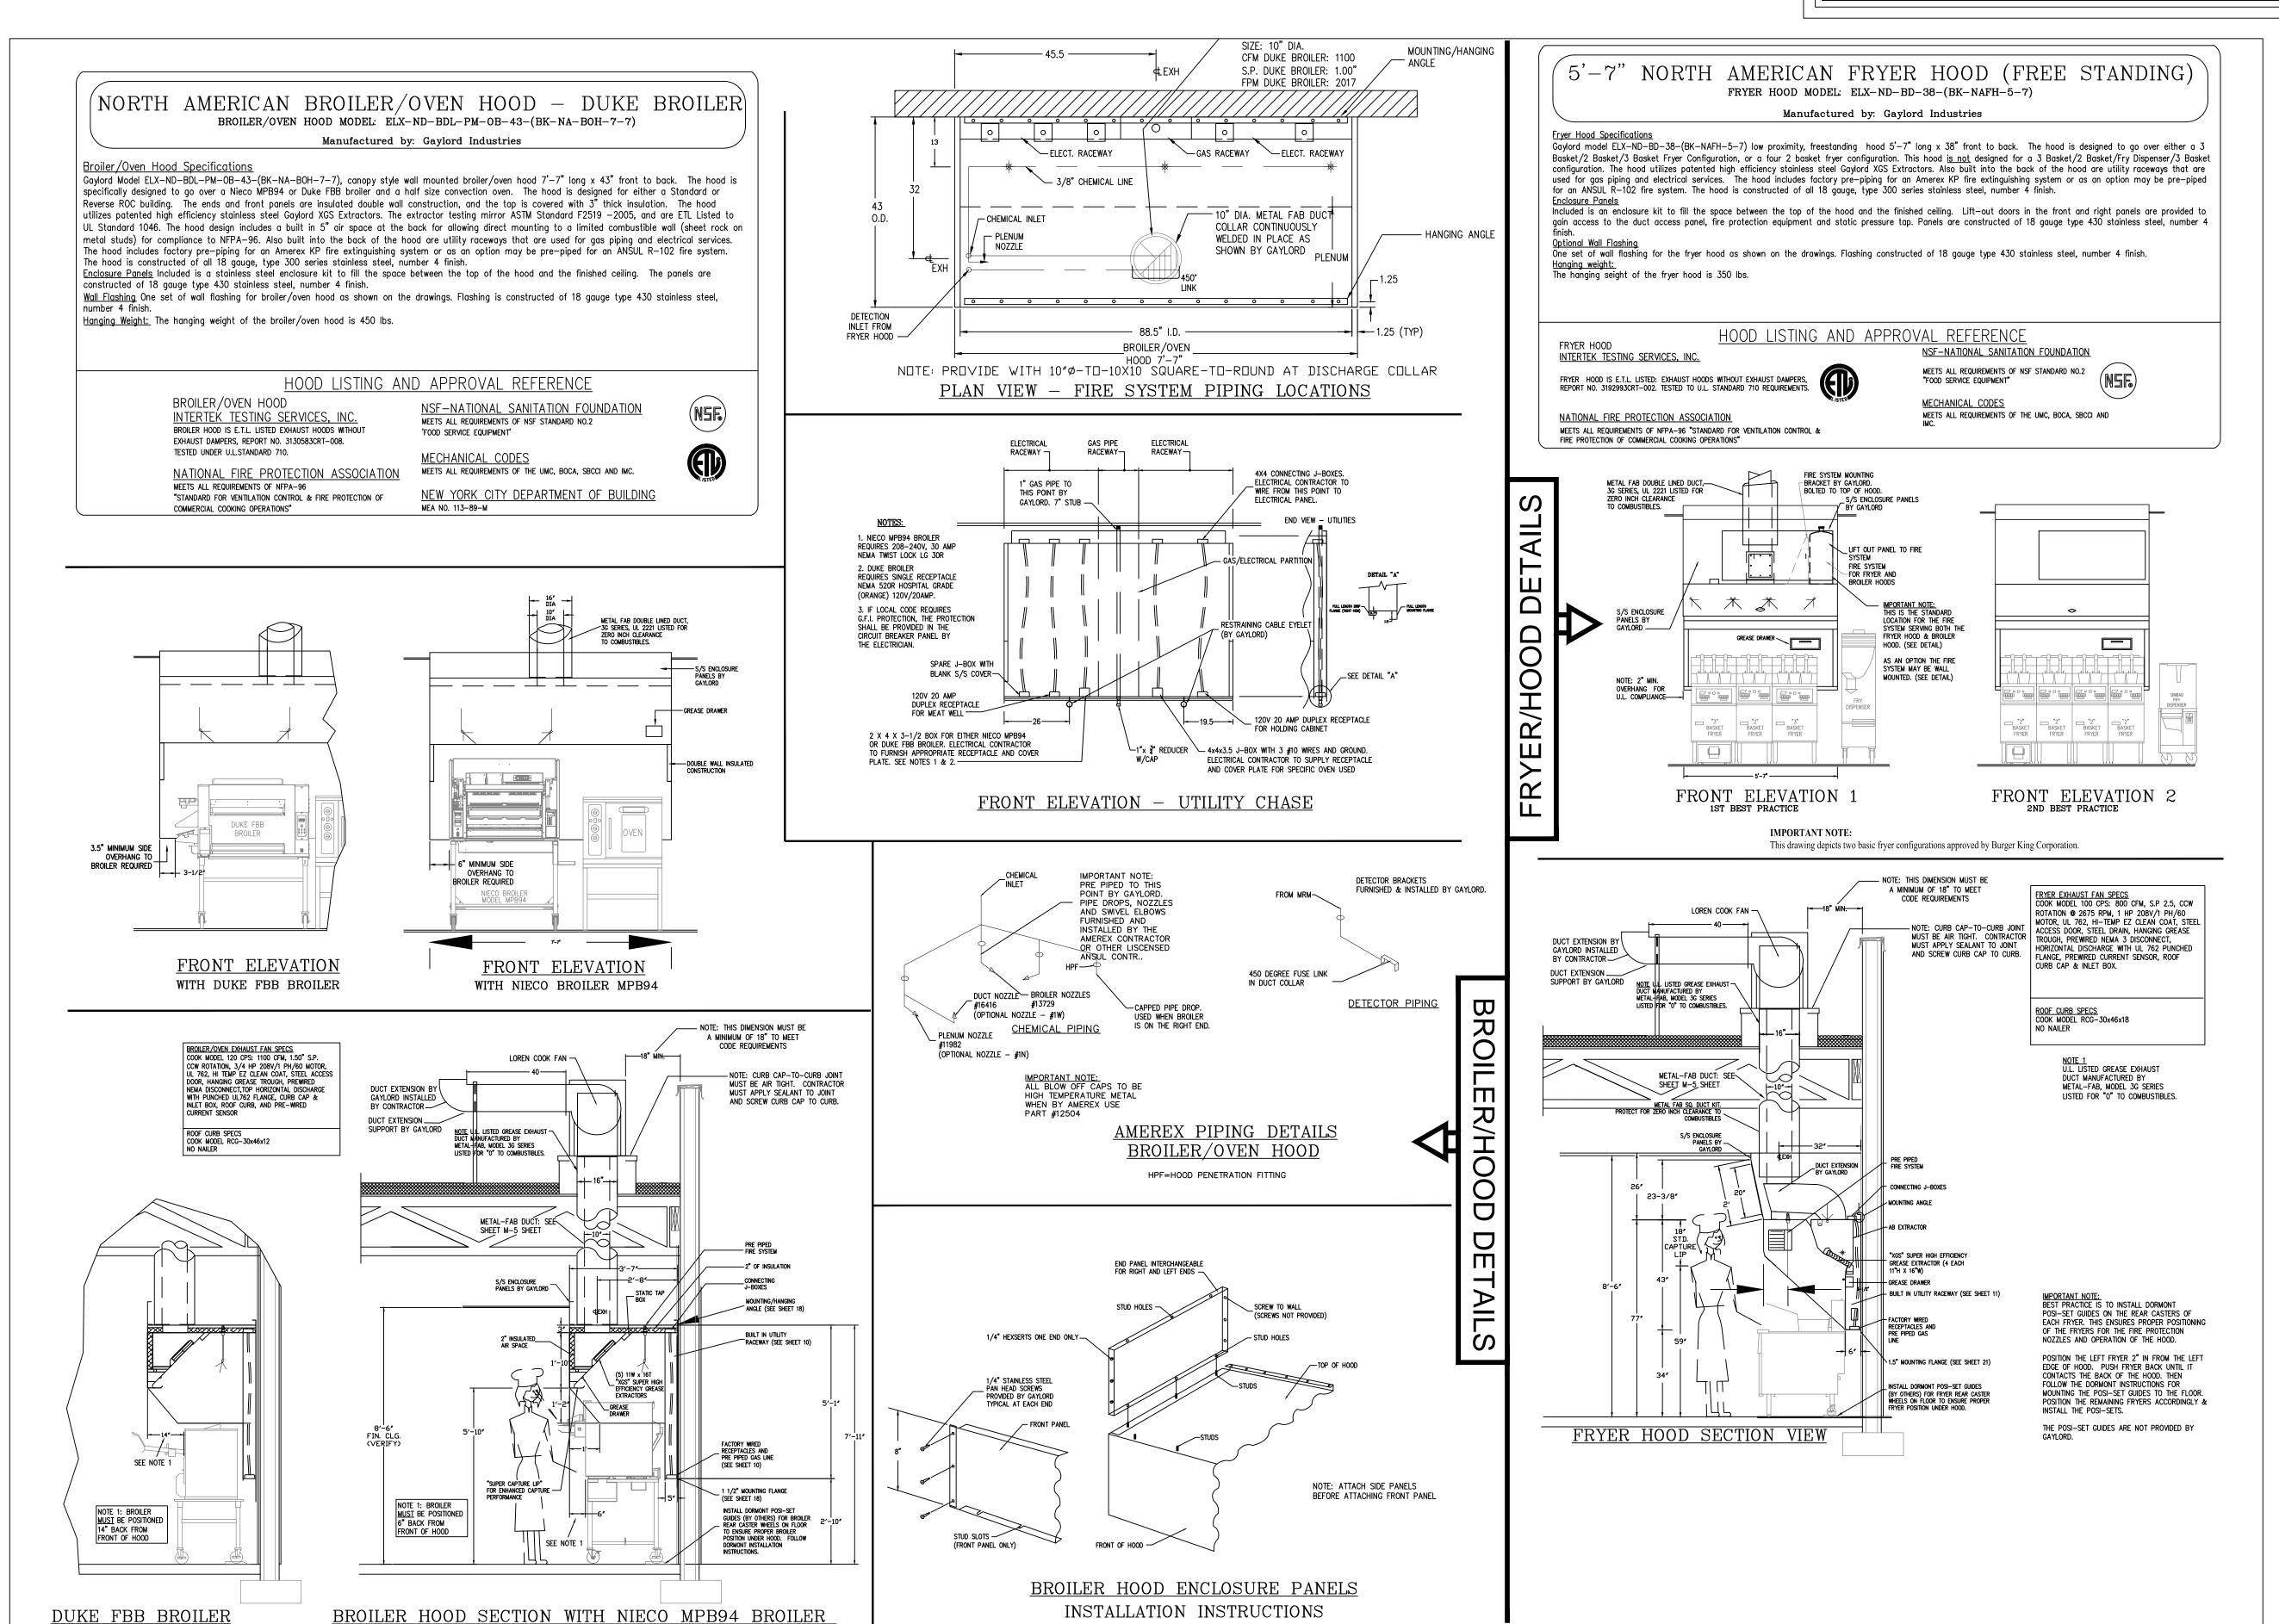

PANIC HARDWARE (1010.1.10):

1. THESE DOCUMENTS ARE FOR THE SOLE PURPOSE OF INITIAL BUILDING PERMIT SUBMITTAL ONLY. ANY COMMENTS, REVISIONS OR CORRECTIONS BASED ON BUILDING DEPARTMENT REVIEW AND/OR BUILDING CODE INTERPRETATION ITEMS ARE THE SOLE RESPONSIBILITY OF THE OWNER AND REGIONAL ARCHITECT WILL NOT BE HELD LIABLE FOR ANY CHANGE ORDERS RESULTING FROM THESE ITEMS. FINAL BID PRICES SHOULD NOT BE SUBMITTED UNTIL THE BUILDING PERMIT HAS BEEN ISSUED. 2. DRAWINGS ARE BASED ON BURGER KING PROTOTYPE ROC-60 TALL.