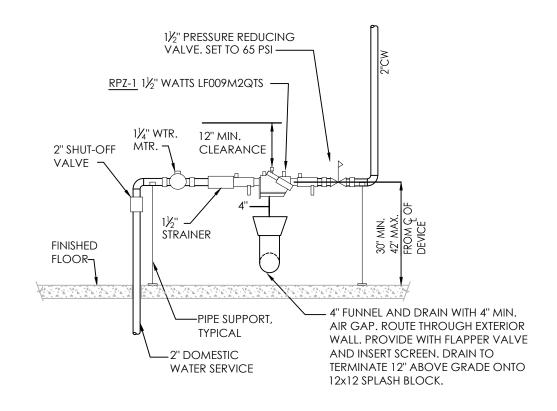

| 30000-50          |                  |                                                                    |
|      |                       | J.R. SMITH                                                              | 2010-AP           |                  |                                                                    |
|      |                       | ZURN                                                                    | Z-415B-P          |                  |                                                                    |
|      | 2. TOILET SEATS TO BE | ES BY AMERICAN STANDAF<br>CHURCH 9500SSC, KOHI<br>ROOMS ALL FIXTURE MUS | LER K-4671-C, OL: | SONITE #10C OR E | LE<br>EQUAL.                                                       |











# Elevation View



# Domestic Riser Detail Notes:

- 1. PROVIDE SUPPORTS FOR BACKFLOW PREVENTION DEVICE, WATER METER AND ASSOCIATED
- 2. PROVIDE MINIMUM OF 8" CLEARANCE BETWEEN BACK OF DEVICE AND WALL AND 2'-6" IN FRONT OF THE BACKFLOW PREVENTION DEVICE. THE DISTANCE SHALL BE BETWEEN 2'-6" AND
- 5'-0" ABOVE THE FINISH FLOOR ELEVATION. 3. PROVIDE A MINIMUM OF 1'-6" FROM THE RELIEF VALVE TO THE FINISH FLOOR ELEVATION.
- 4. PROVIDE A MINIMUM OF 1'-0" CLEARANCE ABOVE DEVICES. . HEAT AND LIGHT ARE PROVIDED WITHIN BACK ROOM.
- 6. AIR GAP FITTINGS ARE NOT ALLOWED. PANEL DRAIN IS INDICATED.
- METER TO BE INSTALLED A MINIMUM OF 18" AND A MAXIMUM OF 40" FROM THE CENTERLINE TO THE FINISH FLOOR ELEVATION. 8. VICTAULIC FITTINGS ARE PROHIBITED UPSTREAM OF DEVICE.
- 9. ALL MATERIAL BEFORE THE BACKFLOW