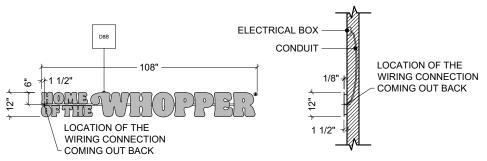

ATE:

December 7, 2021

PROJECT #:

22834-001

SHEET #: D2.2

PRELIMINARY DRAWINGS

DO NOT USE FOR CONSTRUCTION



GUIDELINES) FOR REQUIRED RESTROOM GRAPHICS.







SECTION AT SERVICE COUNTER (F12A)
N.T.S.

SECTION AT CHAIR RAIL (B6A)

SECTION AT WINDOW SILLS (B10A)

PRELIMINARY DRAWINGS DO NOT USE FOR CONSTRUCTION



DESIGNED AND BUILT IN U.S.A.

#### **IMPORTANT**

CLIENT:



Burger King 322 Pottstown Ave. Pennsborg, PA 18023 Decor: Garden Grill Building Type: ROC-2502T

#### CUSTOMER **Ampler Development**

SHEET TITLE: INTERIOR BUILDING ELEVATIONS WORK ORDER NUMBER

FINALS BY:

DRAWN BY: Joe Logsdon SCALE:

1/4" = 1'-0"

ORIGINAL DATE:

December 7, 2021

PLOT DATE:

December 7, 2021

PROJECT #:

22834-001

D2.3





**ELEVATION** 

**ELEVATION OCCURS (2) TIMES** 



**HOTW** Diagram



DETAIL - HOME OF THE WHOPPER - BACKLIT



PLAN VIEW

SIDE VIEW



PRELIMINARY DRAWINGS DO NOT USE FOR CONSTRUCTION



DESIGNED AND BUILT IN U.S.A.

#### **IMPORTANT**

CLIENT:



Burger King 322 Pottstown Ave. Pennsborg, PA 18023 Decor: Garden Grill Building Type: ROC-2502T

CUSTOMER Ampler Development

SHEET TITLE: DECOR ELEVATIONS WORK ORDER NUMBER:

FINALS BY:

DRAWN BY: Joe Logsdon SCALE:

1/4" = 1'-0"

ORIGINAL DATE:

December 7, 2021

PLOT DATE:

December 7, 2021

PROJECT #:

22834-001

SHEET #:

D3.0









1 SLAT SOFFIT ORIENTATION

1/4" = 1'-0"

PRELIMINARY DRAWINGS

DO NOT USE FOR CONSTRUCTION

FCC

FCC COMMERCIAL FURNITURE INC.

8452 OLD HWY 99 N, ROSEBURG, OR 97470 USA
T. 800.322.7328 | F. 541.673.7441 | WWW.FCCFURN.

DESIGNED AND BUILT IN U.S.A.

PROPERTY OF FCC COMMERCIAL