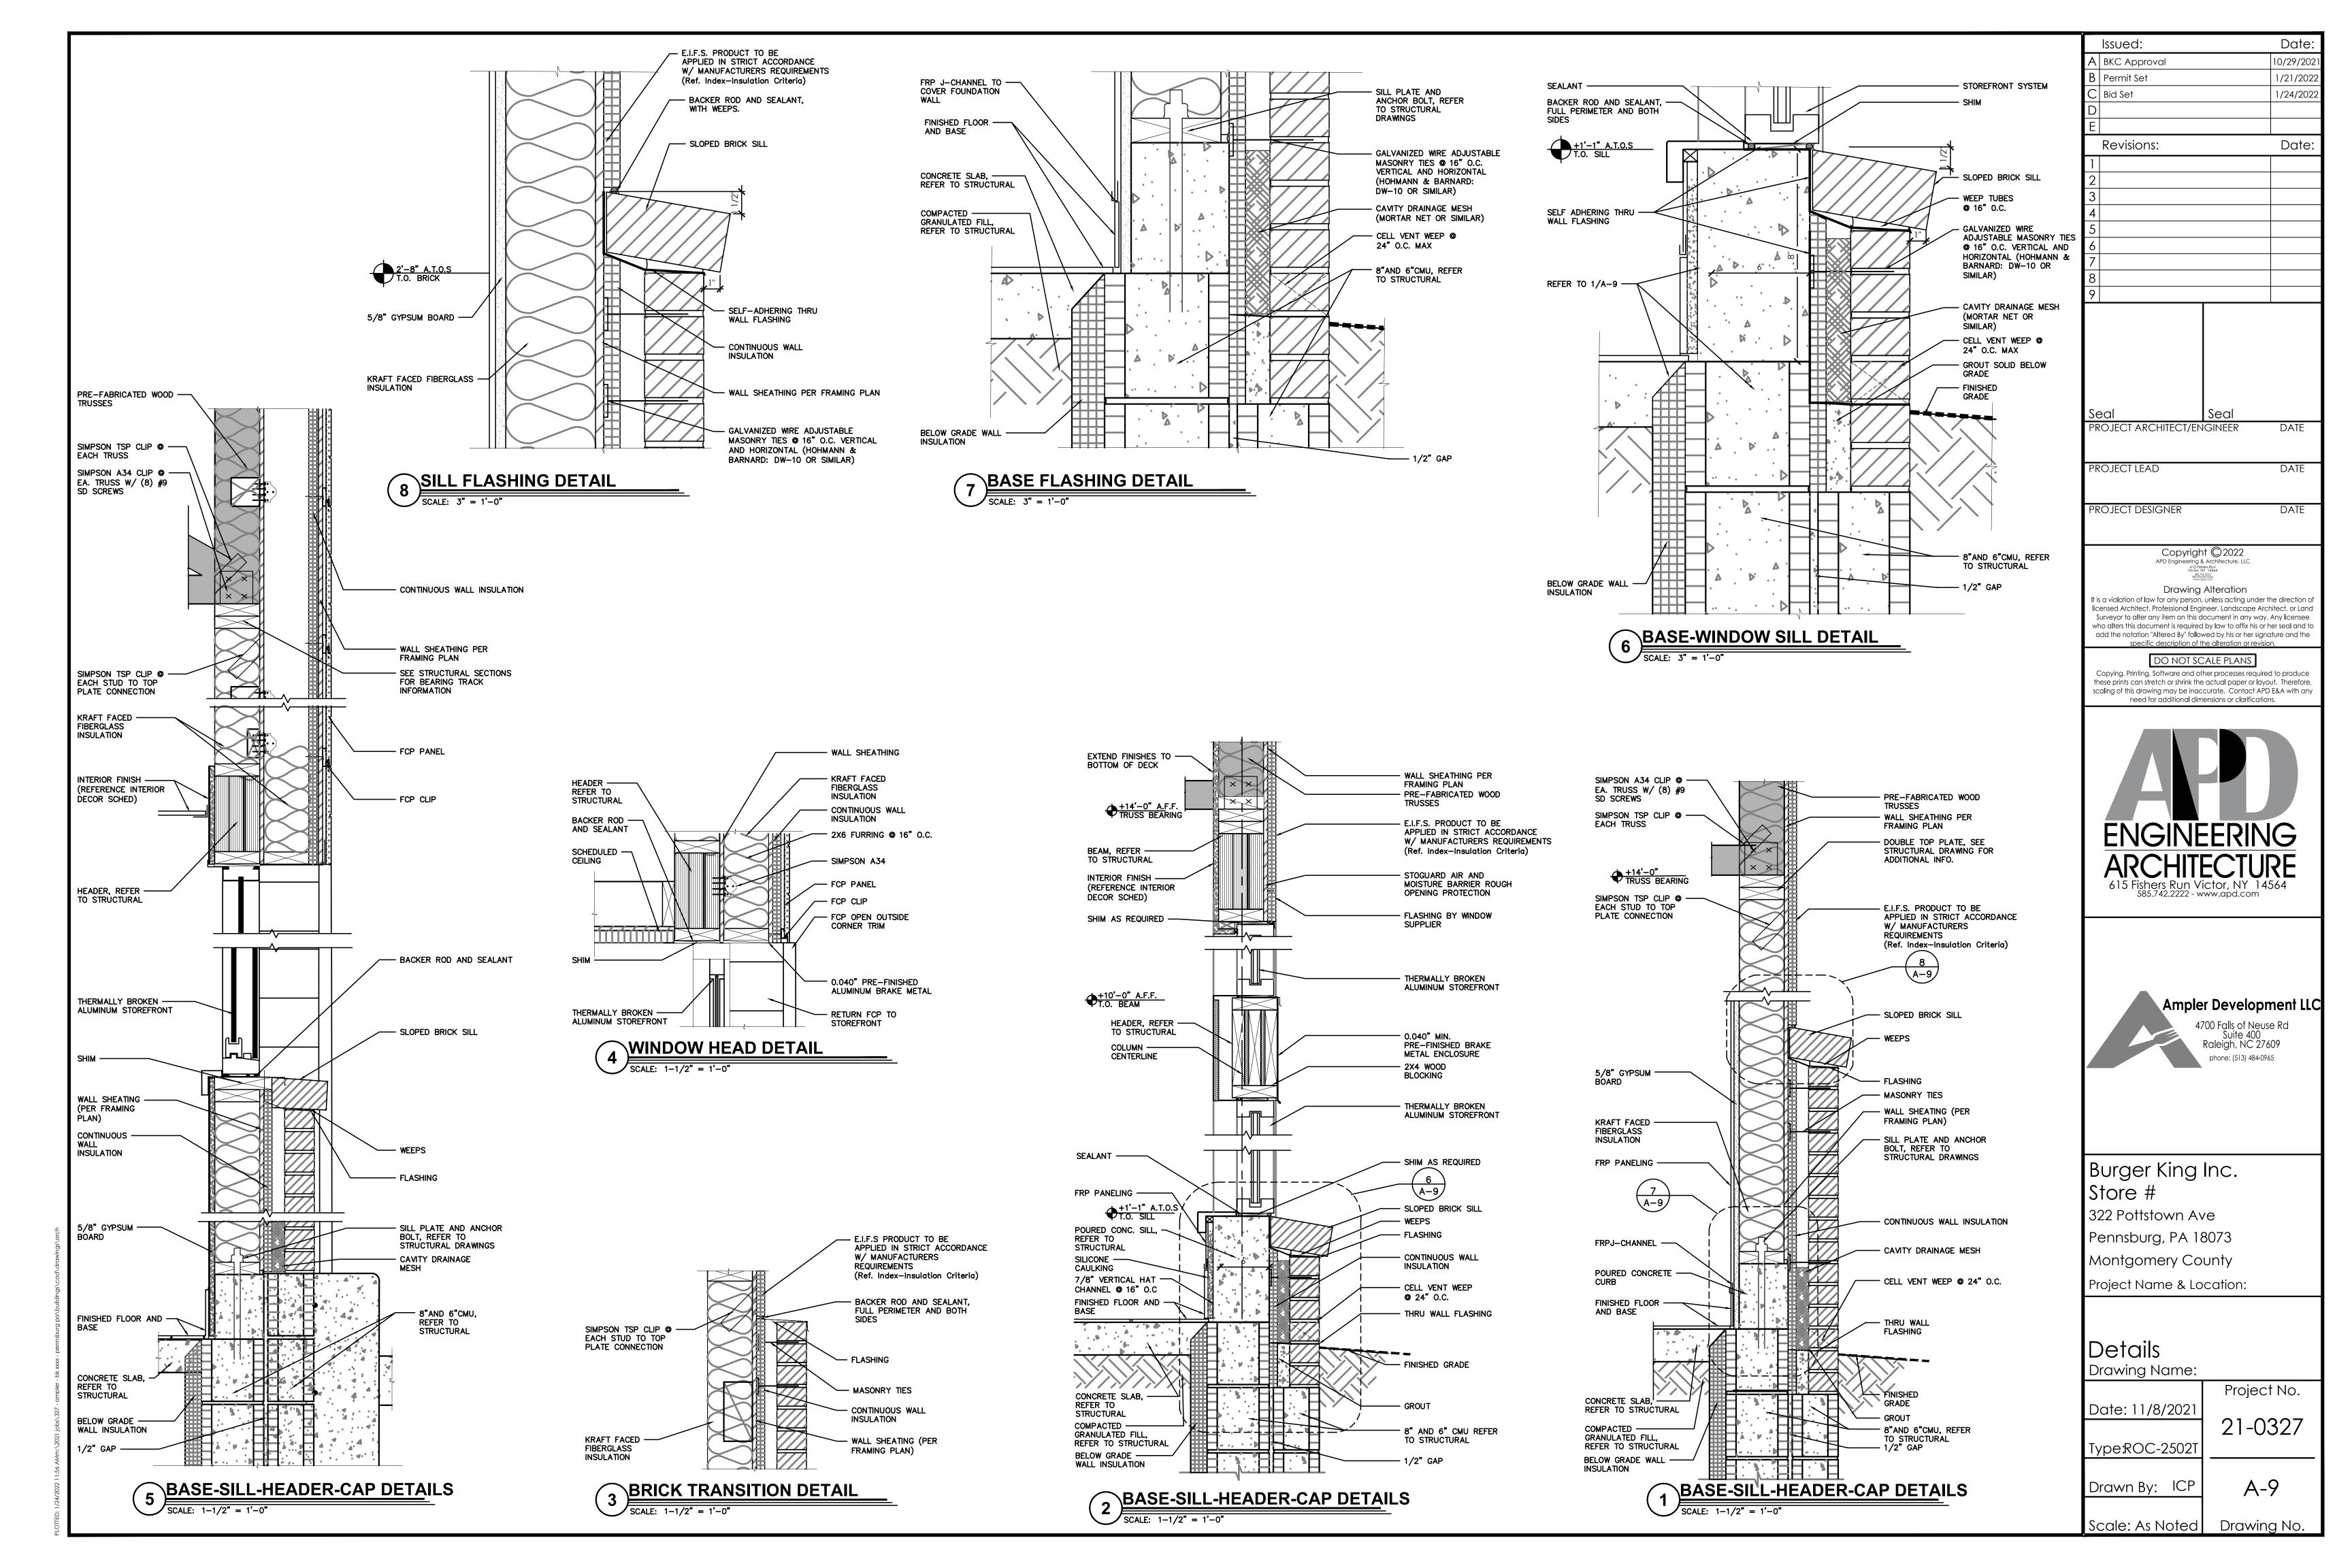

**INSULATION SCHEDULE** 

REMARKS

ON DRAWINGS

ON DRAWINGS

**INSULATION TYPE** 

**EXTRUDED** 

POLYSTYRENE FOAM

**BOARD INSULATION** 

EXPANDED

INSULATION

KRAFT FACED

FIBERGLASS BATT

INSULATION

POLYISOCYANURATE

OR EXTRUDED

POLYSTYRENE FOAM

**BOARD INSULATION** 

POLYSTYRENE BOARD

PROVIDE AT EXTERIOR STUD FACE OF EXTERIOR

CONFIRM REQUIRED INSULATION THICKNESS TO

OBTAIN DESIGN R-VALUE WITH MANUFACTURER

PERIMETER WALLS AS SHOWN ON DRAWINGS.

USED AS PART OF EIFS SYSTEM.