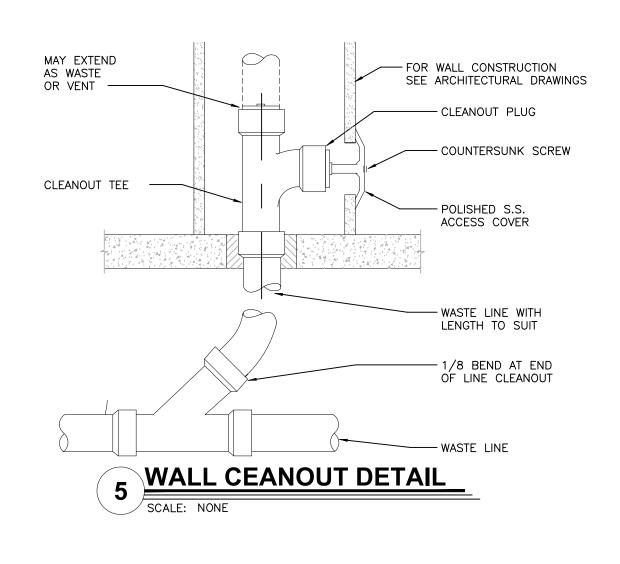

| 30000-50          |                  |                                                                    |
|      |                       | J.R. SMITH                                                              | 2010-AP           |                  |                                                                    |
|      |                       | ZURN                                                                    | Z-415B-P          |                  |                                                                    |
|      | 2. TOILET SEATS TO BE | ES BY AMERICAN STANDAF<br>CHURCH 9500SSC, KOHI<br>ROOMS ALL FIXTURE MUS | LER K-4671-C, OL: | SONITE #10C OR E | LE<br>EQUAL.                                                       |











# Elevation View



# Domestic Riser Detail Notes:

- 1. PROVIDE SUPPORTS FOR BACKFLOW PREVENTION DEVICE, WATER METER AND ASSOCIATED
- 2. PROVIDE MINIMUM OF 8" CLEARANCE BETWEEN BACK OF DEVICE AND WALL AND 2'-6" IN FRONT OF THE BACKFLOW PREVENTION DEVICE. THE DISTANCE SHALL BE BETWEEN 2'-6" AND
- 5'-0" ABOVE THE FINISH FLOOR ELEVATION. 3. PROVIDE A MINIMUM OF 1'-6" FROM THE RELIEF VALVE TO THE FINISH FLOOR ELEVATION.
- 4. PROVIDE A MINIMUM OF 1'-0" CLEARANCE ABOVE DEVICES. . HEAT AND LIGHT ARE PROVIDED WITHIN BACK ROOM.
- 6. AIR GAP FITTINGS ARE NOT ALLOWED. PANEL DRAIN IS INDICATED.
- METER TO BE INSTALLED A MINIMUM OF 18" AND A MAXIMUM OF 40" FROM THE CENTERLINE TO THE FINISH FLOOR ELEVATION. 8. VICTAULIC FITTINGS ARE PROHIBITED UPSTREAM OF DEVICE.
- 9. ALL MATERIAL BEFORE THE