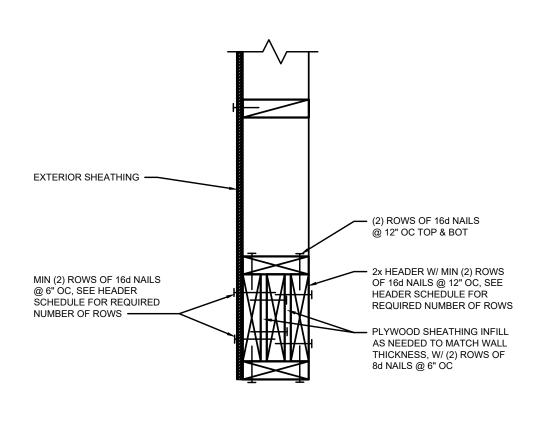

yor to alter any item on this document in any way. Any licensee who alters this document is required by law to affix his or her seal and to add the notation "Altered By" followed by his or her signature and the specific description of the alteration or revision.

DO NOT SCALE PLANS

Copying, Printing, Software and other processes required to produce these prints can stretch or shrink the actual paper or layout. Therefore, scaling of this drawing may be inaccurate. Contact APD E&A with any

need for additional dimensions or clarifications.





Burger King Inc. Store #

322 Pottstown Ave Pennsburg, PA 18073

Montgomery County

Project Name & Location:

Framing Plan and Details Drawing Name:

Project No. Date: 11/8/2021 21-0327 Type:ROC-2502T

Drawn By: SJF

Scale: As Noted | Drawing No.









- ROOF TRUSS

 SIMPSON DTC ROOF TRUSS CLIP ON BOTH SIDES OF TRUSS

SILL PLATE, ATTACH TO CONC

W/ HILTI X-U PAF @ 24" OC,

MIN 1-1/2" EMBED



Typical Header Detail

Typical Detail at Roof Perimeter















Typical RTU Support Detail



Hanging Bulkhead or Hood Detail



Typical Plate Lap Detail



TRUSS BOT

CHORD -

NOTE: REFER TO TRUSS PROFILES THIS SHEET.

Typical Truss Bridging Detail

NOTE: REFER TO TRUSS PROFILES THIS SHEET.

Truss Bridging @ Open Ceiling Detail



Truss Loading Diagram



Built-Up 2x6 Column Detail



#### MANUFACTURED ROOF TRUSS NOTES

SCALE: 1/8" = 1'-0"

- A. MFR'D ROOF TRUSSES ARE AT 2'-0" OC, UNLESS NOTED, REFERENCE S-2.
- B. TRUSS DWGS ARE PROVIDED FOR CONCEPTUAL DESIGN ONLY. MFR SHALL SUBMIT SHOP DWGS & CALCS, BOTH SIGNED BY A LICENSED STRUCTURA