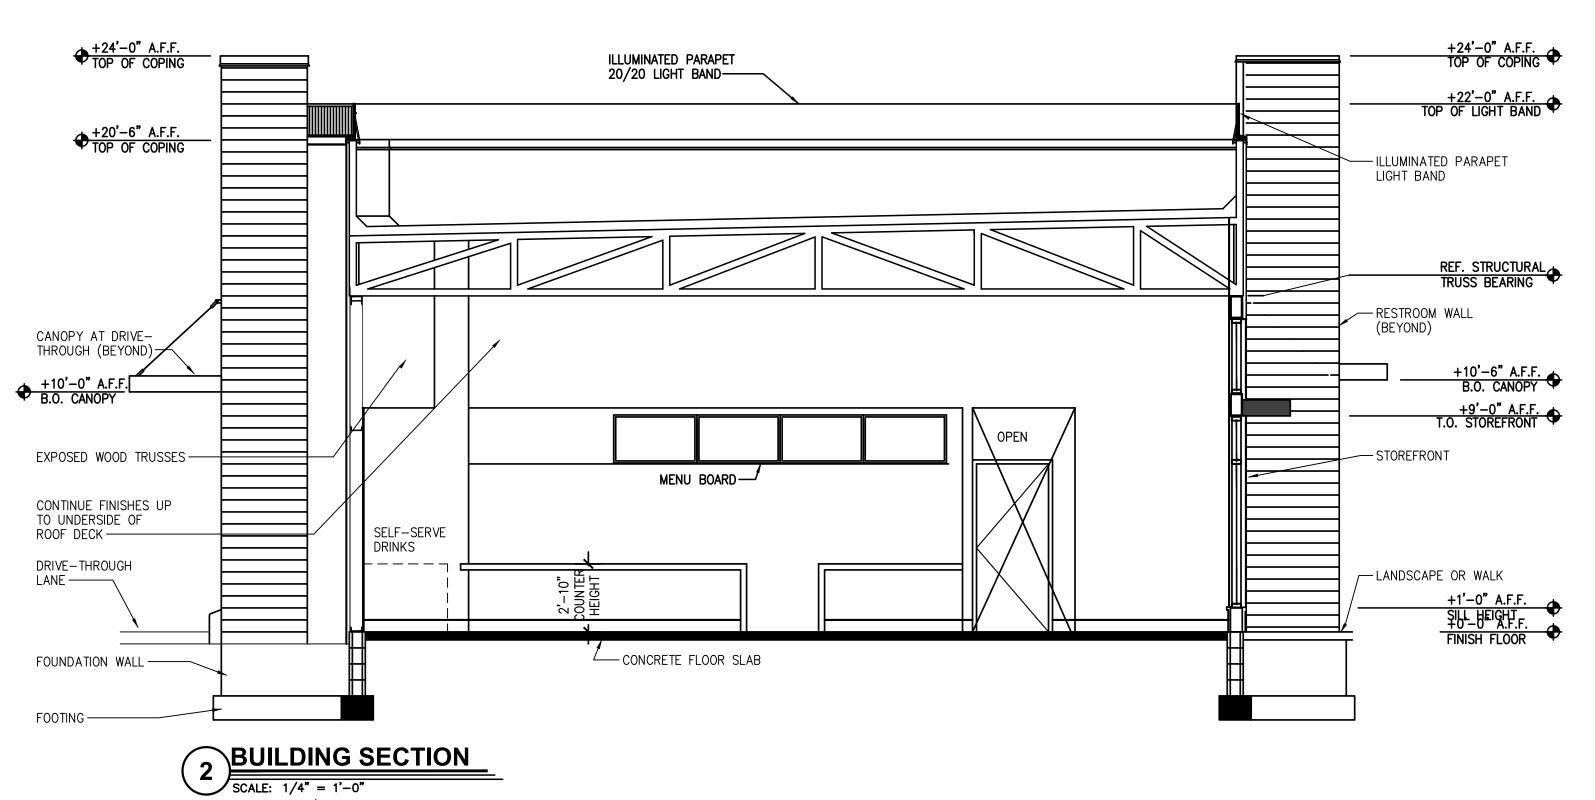

# Burger King - Pennsburg, PA

Store No. TBD 322 Pottstown Ave Pennsburg, PA 18073

ARCHITECT'S JOB NUMBER: 21-0327A ISSUE DATE: 1/21/2021