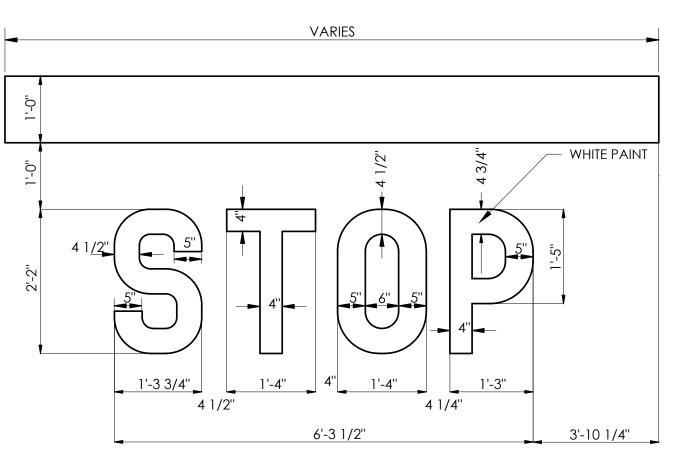

ACCESSIBILITY CODE: INTERNATIONAL BUILDING CODE 2018 ACCESSIBILITY REQUIREMENTS, CHAPTER 11