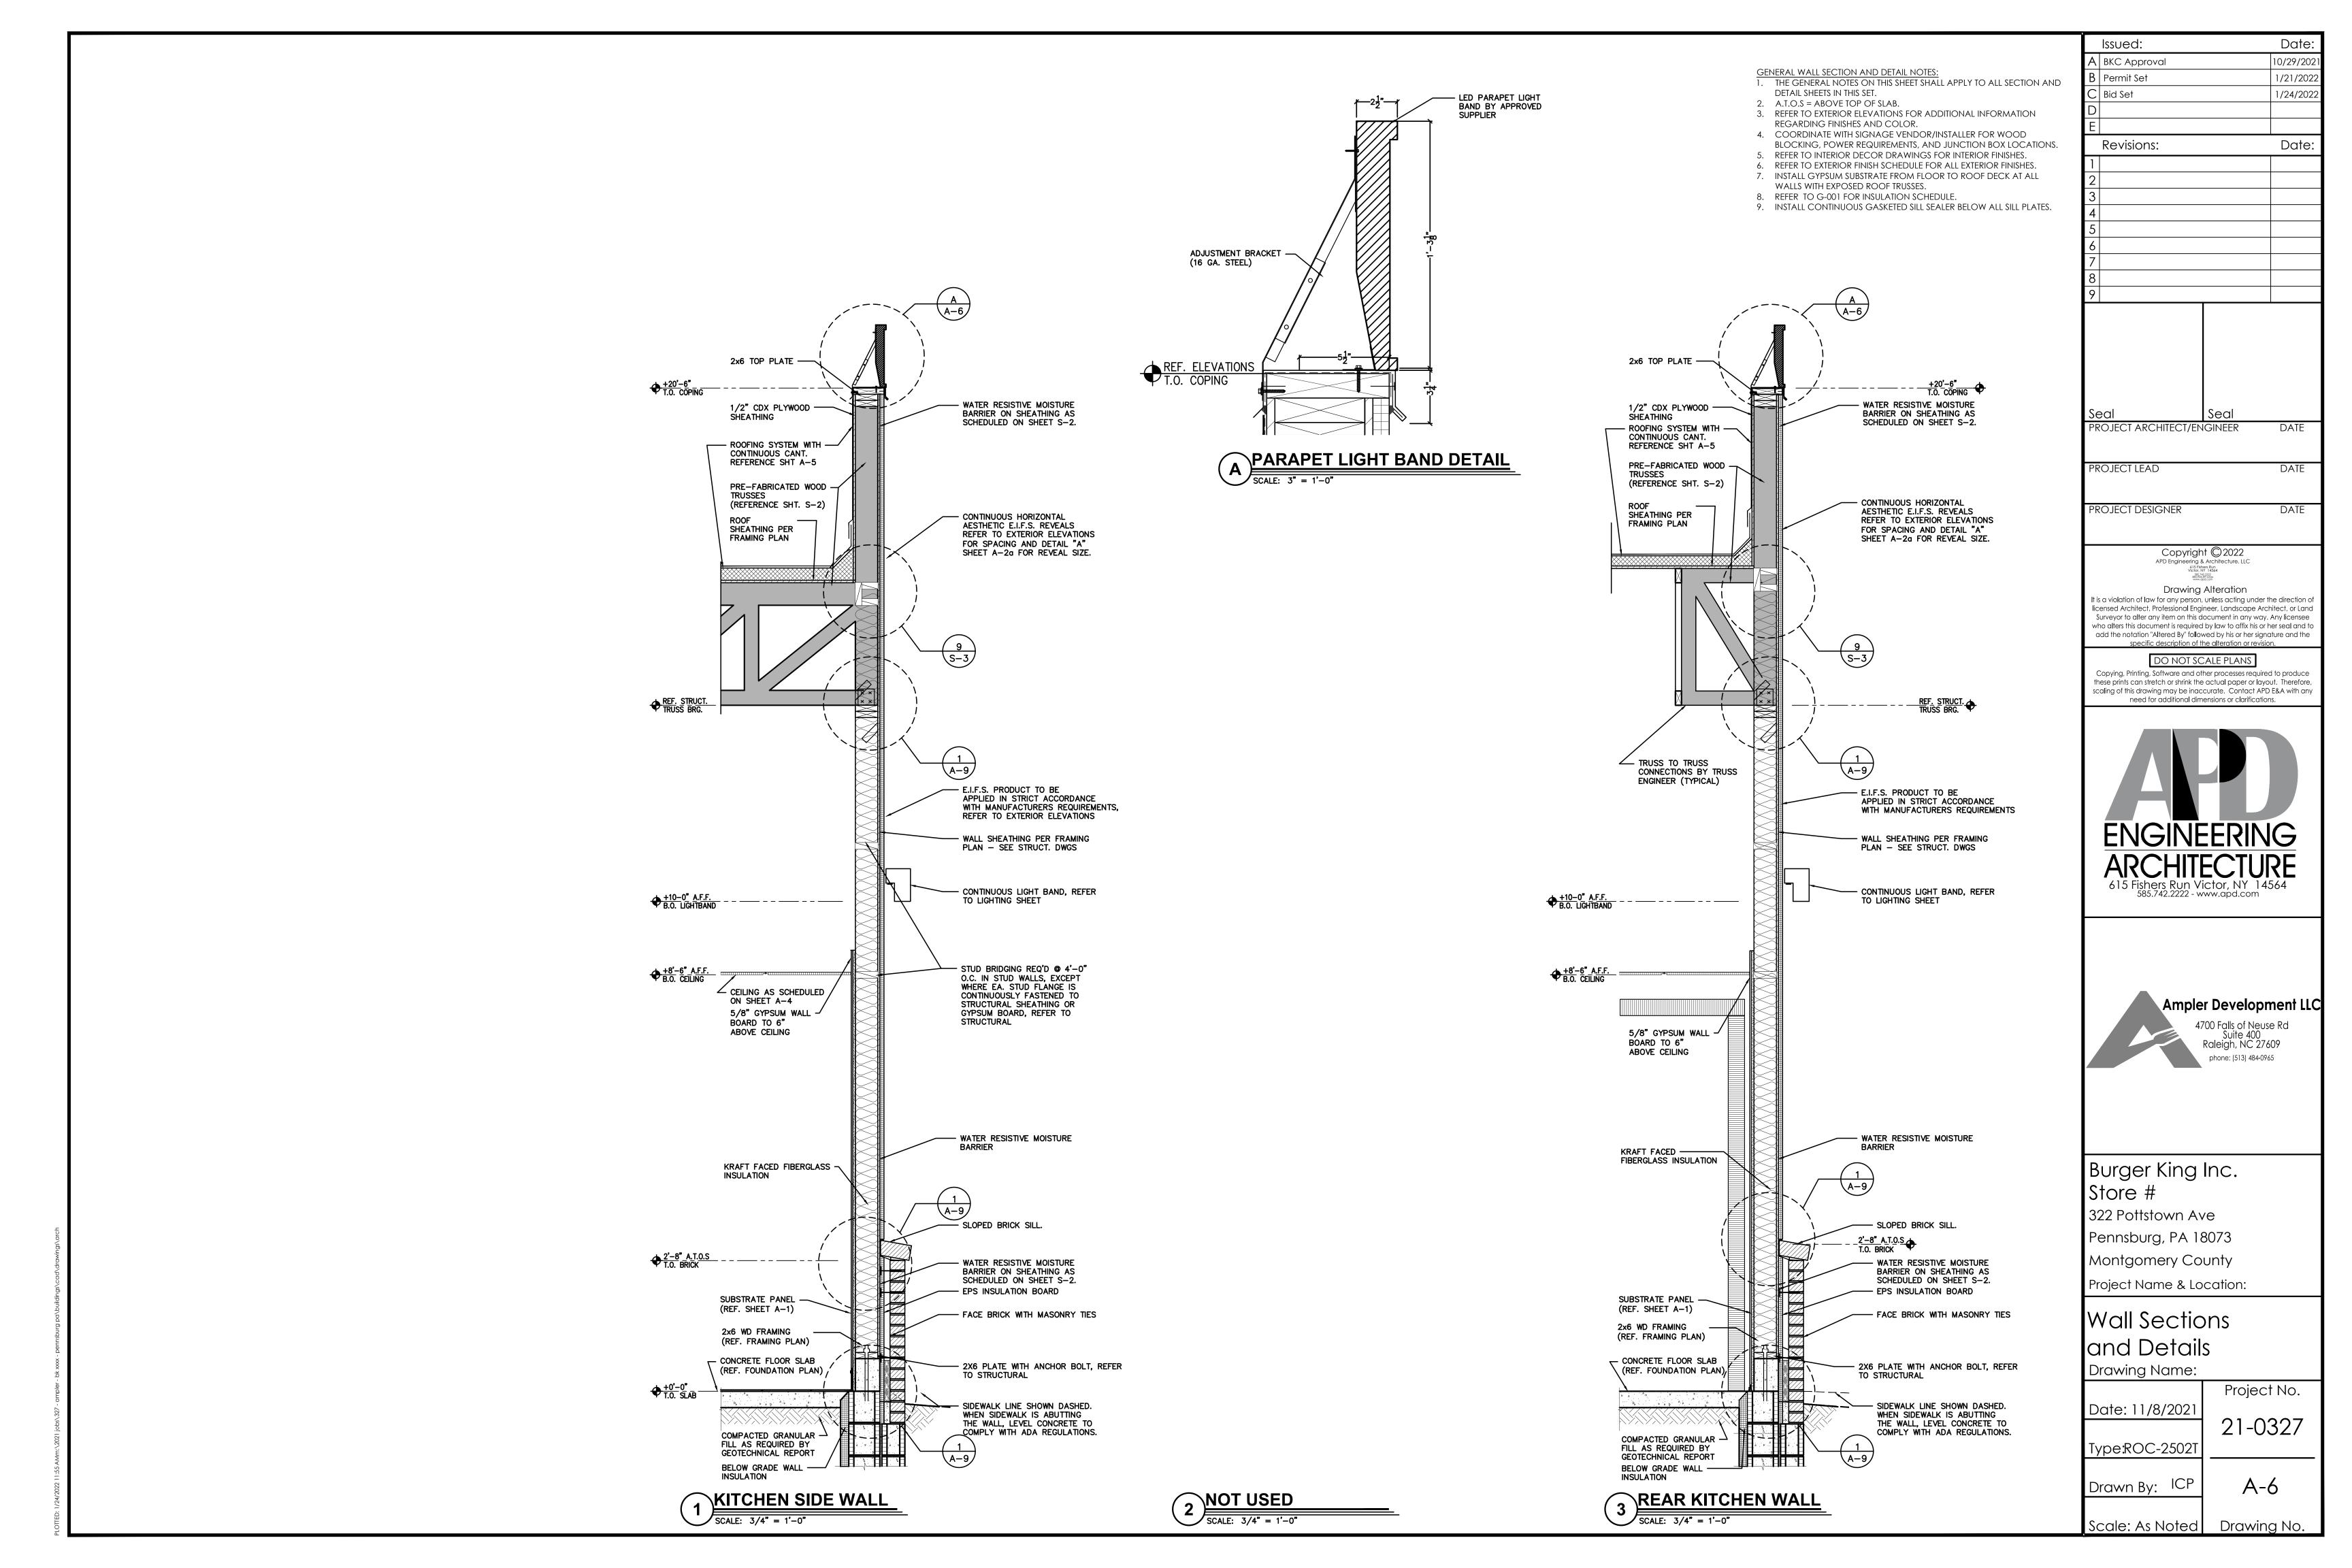

| 2" DIAMETER WALL WASH DOWNLIGHT                                        | L L L REFERENCE SHEET |
| 1            | 2x4 RECESSED FLAT LENS<br>(NIGHT LIGHT WHEN SHOWN HATCHED)             |                       |
| к            | 12x12 RECESSED SOFFIT LIGHT                                            |                       |
| L 🔘          | SURFACE MOUNTED EXTERIOR WALL SCONCE (ALSO USED IN OPEN CANOPIES)      |                       |
| M .          | WET LISTED 4'-0" CANOPY LIGHT (USED UNDER AWNINGS AND CLOSED CANOPIES) |                       |
| N 🗆          | WALL MOUNTED SECURITY LIGHT                                            |                       |
| EM 🐷         | EMERGENCY LIGHT                                                        |                       |

EXIT LIGHT









Date: Issued: A BKC Approval 10/29/202 1/21/202 Permit Set Bid Set 1/24/2022 Revisions: Date PROJECT ARCHITECT/ENGINEER PROJECT LEAD DATE PROJECT DESIGNER DATE Copyright © 2022 APD Engineering & Architecture, LLC Drawing Alteration It is a violation of law for any person, unless acting under the direction of licensed Architect, Professional Engineer, Landscape Architect, or Land Surveyor to alter any item on this document in any way. Any licensee who alters this document is required by law to affix his or her seal and to add the notation "Altered By" followed by his or her signature and the specific description of the alteration or revision DO NOT SCALE PLANS Copying, Printing, Software and other processes required to produce these prints can stretch or shrink the actual paper or layou