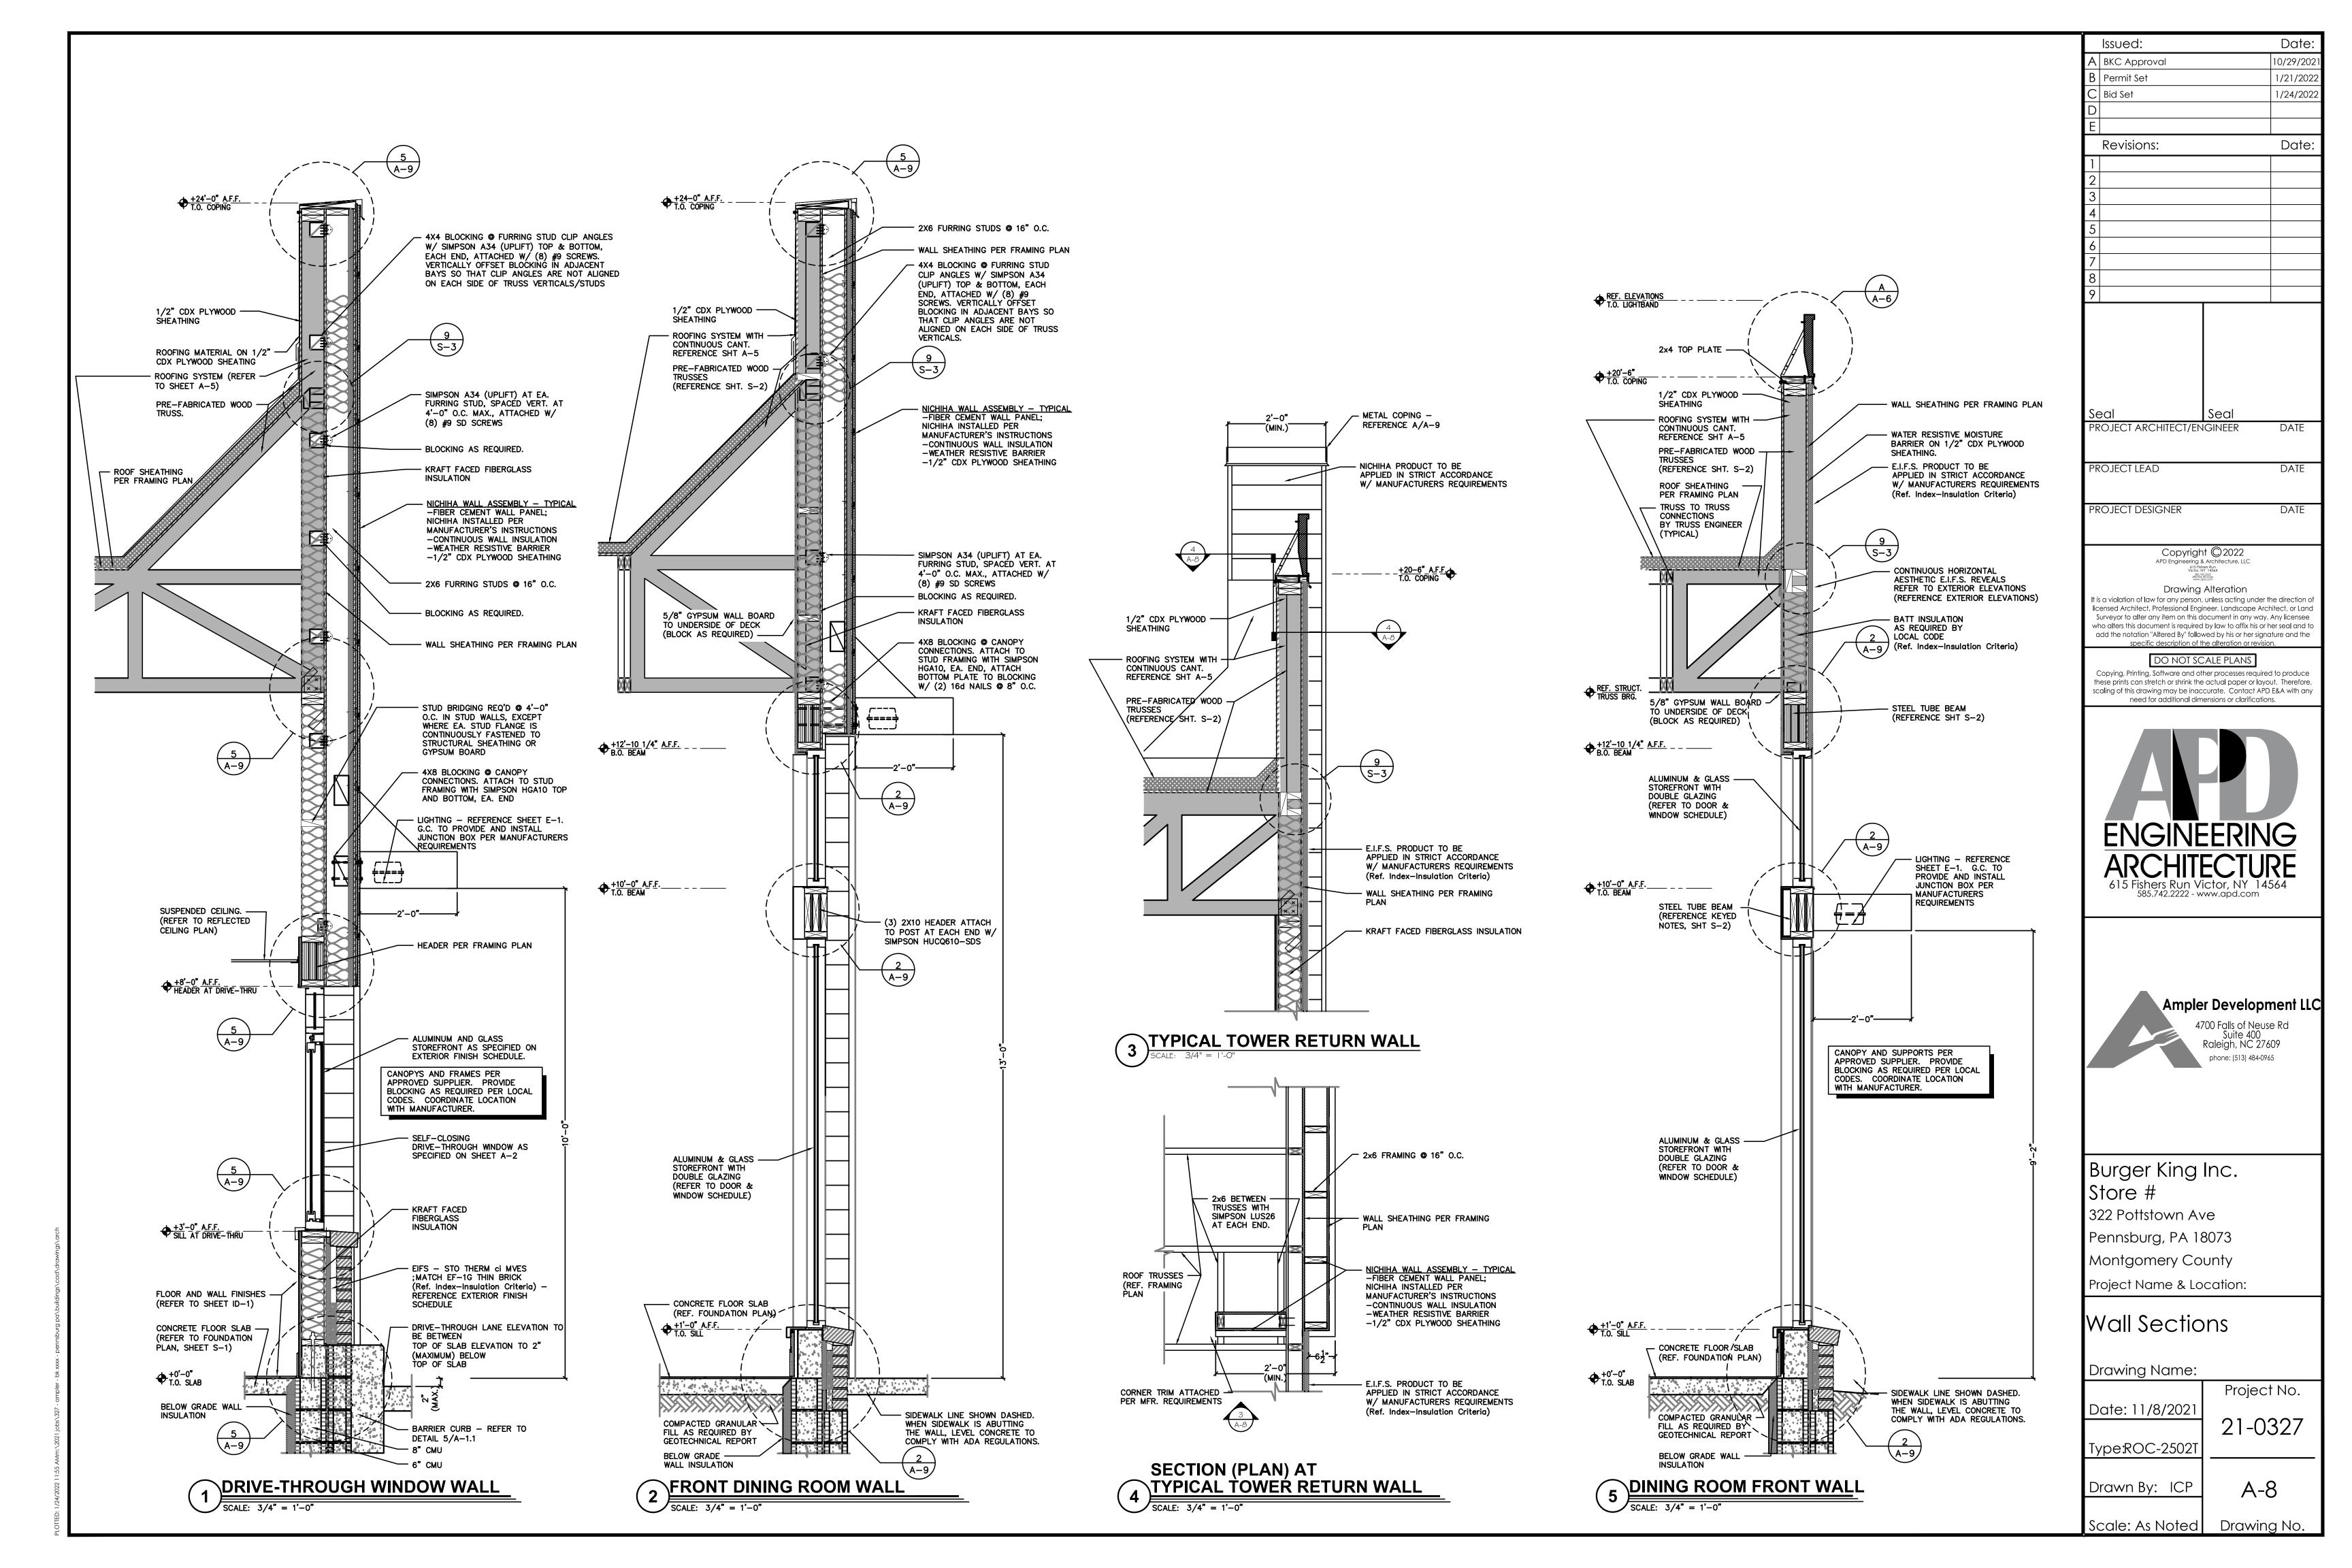

t, or Land Surveyor to alter any item on this document in any way. Any licensee who alters this document is required by law to affix his or her seal and to add the notation "Altered By" followed by his or her signature and the specific description of the alteration or revision DO NOT SCALE PLANS Copying, Printing, Software and other processes required to produce these prints can stretch or shrink the actual paper or layout. Therefore, scaling of this drawing may be inaccurate. Contact APD E&A with any need for additional dimensions or clarifications.





Burger King Inc. Store # 322 Pottstown Ave Pennsburg, PA 18073 Montgomery County

Project Name & Location:

Wall Sections

Drawing Name:

Project No. Date: 11/8/2021 21-0327 Type:ROC-2502

A-7

Drawn By: ICF

Drawing No. Scale: As Noted







#### DIRECTORY OF MANUFACTURERS AND SUPPLIERS

| PDATE: 7-15-2021                                                                                                                                                                            |                                                                                                                                                                                                     | DIVINGION O TIMESTO                                                                                                                                                                                                              | T