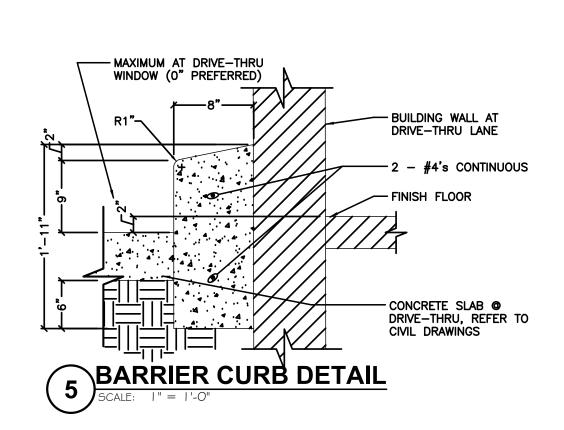

d Surveyor to alter any item on this document in any way. Any licensee who alters this document is required by law to affix his or her seal and to add the notation "Altered By" followed by his or her signature and the specific description of the alteration or revision

DO NOT SCALE PLANS

Copying, Printing, Software and other processes required to produce these prints can stretch or shrink the actual paper or layout. Therefore, scaling of this drawing may be inaccurate. Contact APD E&A with any need for additional dimensions or clarifications.





Burger King Inc. Store #

322 Pottstown Ave

Pennsburg, PA 18073

Montgomery County

Project Name & Location:

Floor Plan

Drawing Name:

Project No. Date: 11/8/2021

21-0327 Type:ROC-2502T

Drawn By: ICP

Drawing No. Scale: As Noted |



















Date:

10/29/202

1/24/2022

Date

DATE

DATE

Issued:

Permit Set

Bid Set

Revisions:

PROJECT ARCHITECT/ENGINEER

Copyright © 2022
APD Engineering & Architecture, LLC

Drawing Alteration

It is a violation of law for any person, unless acting under the direction of licensed Architect, Professional Engineer, Landscape Architect, or Land

Surveyor to alter any item on this document in any way. Any licensee

who alters this document is required by law to affix his or her seal and to

add the notation "Altered By" followed by his or her signature and the

specific description of the alteration or revision.

DO NOT SCALE PLANS

Copying, Printing, Software and other processes required to produce these prints can stretch or shrink the actual paper or layout. Therefore,

scaling of th