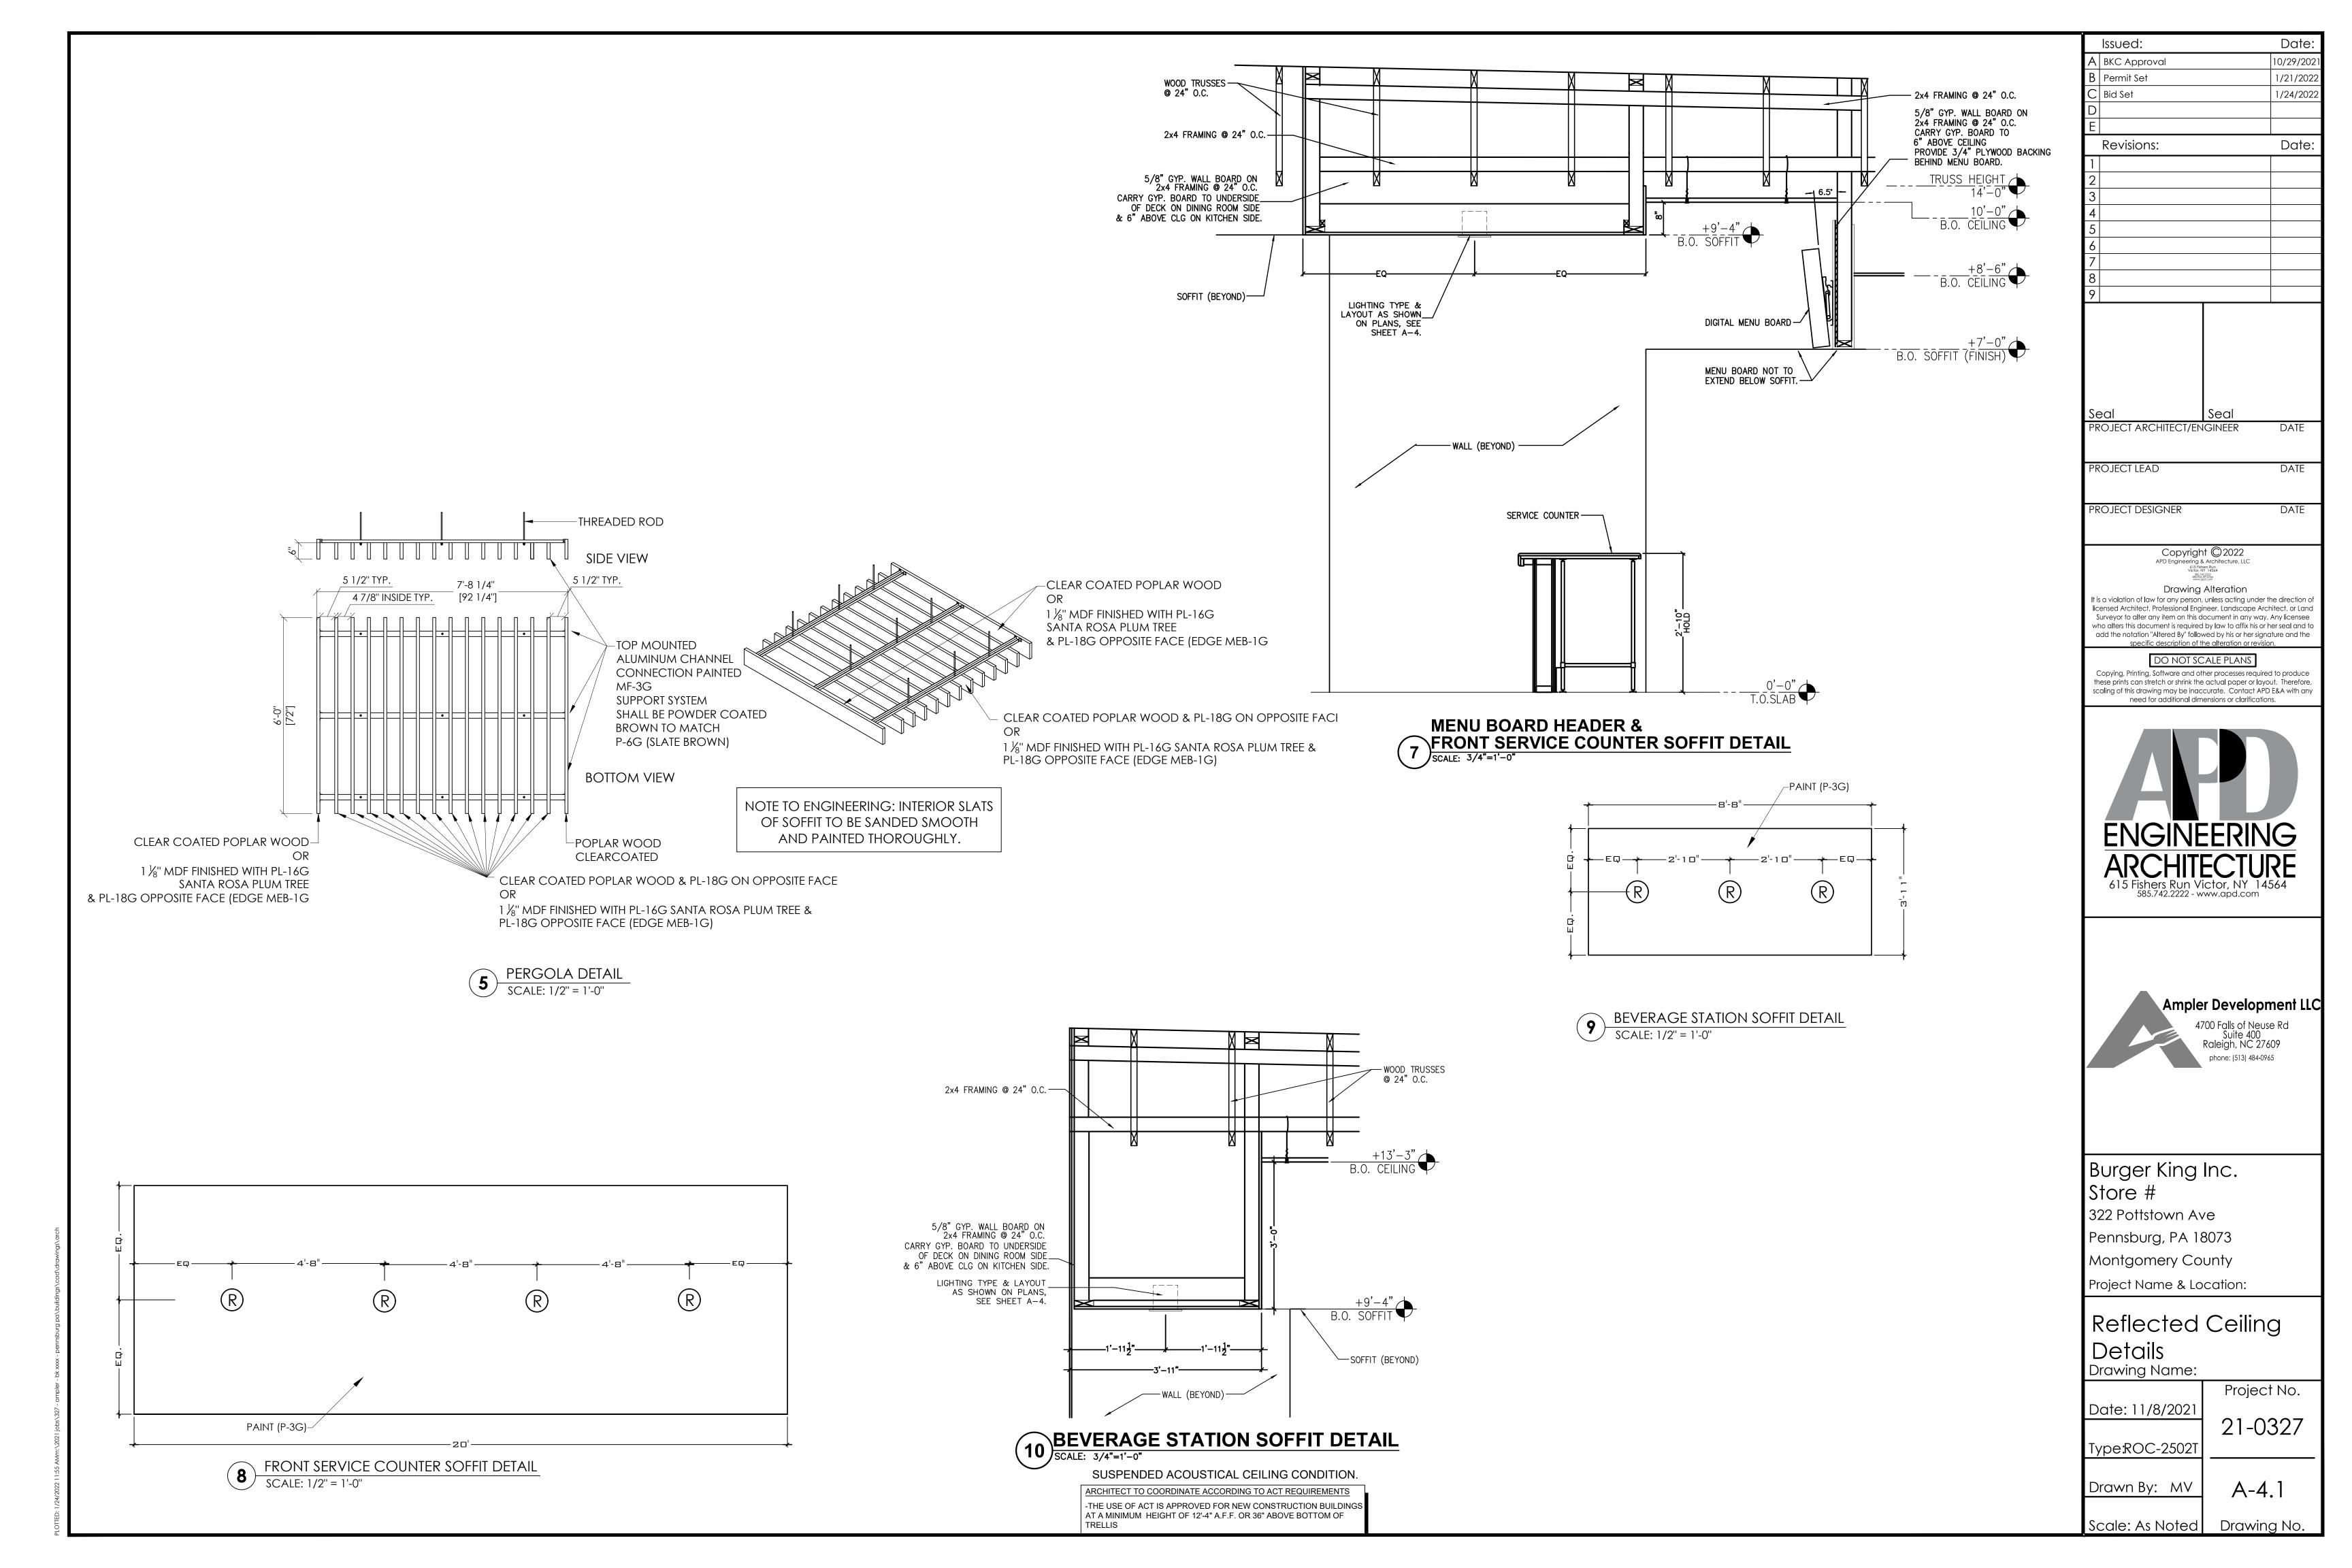

| 2" DIAMETER WALL WASH DOWNLIGHT                                        | L L L REFERENCE SHEET |
| 1            | 2x4 RECESSED FLAT LENS<br>(NIGHT LIGHT WHEN SHOWN HATCHED)             |                       |
| к            | 12x12 RECESSED SOFFIT LIGHT                                            |                       |
| L 🔘          | SURFACE MOUNTED EXTERIOR WALL SCONCE (ALSO USED IN OPEN CANOPIES)      |                       |
| M .          | WET LISTED 4'-0" CANOPY LIGHT (USED UNDER AWNINGS AND CLOSED CANOPIES) |                       |
| N 🗆          | WALL MOUNTED SECURITY LIGHT                                            |                       |
| EM 🐷         | EMERGENCY LIGHT                                                        |                       |

EXIT LIGHT









Date: Issued: A BKC Approval 10/29/202 1/21/202 Permit Set Bid Set 1/24/2022 Revisions: Date PROJECT ARCHITECT/ENGINEER PROJECT LEAD DATE PROJECT DESIGNER DATE Copyright © 2022 APD Engineering & Architecture, LLC Drawing Alteration It is a violation of law for any person, unless acting under the direction of licensed Architect, Professional Engineer, Landscape Architect, or Land Surveyor to alter any item on this document in any way. Any licensee who alters this document is required by law to affix his or her seal and to add the notation "Altered By" followed by his or her signature and the specific description of the alteration or revision DO NOT SCALE PLANS Copying, Printing, Software and other processes required to produce these prints can stretch or shrink the actual paper or l