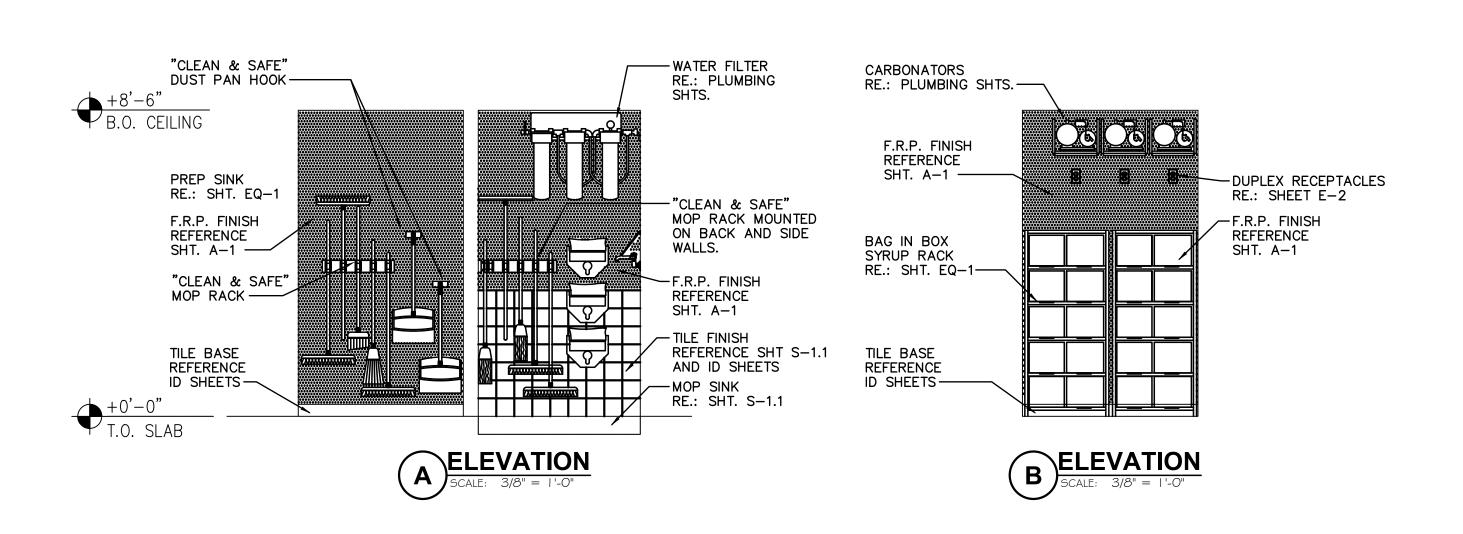

# Burger King - Pennsburg, PA

Store No. TBD 322 Pottstown Ave Pennsburg, PA 18073

ARCHITECT'S JOB NUMBER: 21-0327A ISSUE DATE: 1/21/2021