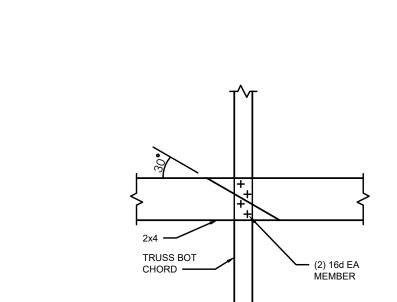

PANIC HARDWARE (1010.1.10):

1. THESE DOCUMENTS ARE FOR THE SOLE PURPOSE OF INITIAL BUILDING PERMIT SUBMITTAL ONLY. ANY COMMENTS, REVISIONS OR CORRECTIONS BASED ON BUILDING DEPARTMENT REVIEW AND/OR BUILDING CODE INTERPRETATION ITEMS ARE THE SOLE RESPONSIBILITY OF THE OWNER AND REGIONAL ARCHITECT WILL NOT BE HELD LIABLE FOR ANY CHANGE ORDERS RESULTING FROM THESE ITEMS. FINAL BID PRICES SHOULD NOT BE SUBMITTED UNTIL THE BUILDING PERMIT HAS BEEN ISSUED. 2. DRAWINGS ARE BASED ON BURGER KING PROTOTYPE ROC-60 TALL.