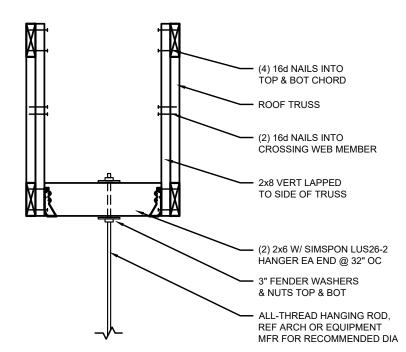

PANIC HARDWARE (1010.1.10):

1. THESE DOCUMENTS ARE FOR THE SOLE PURPOSE OF INITIAL BUILDING PERMIT SUBMITTAL ONLY. ANY COMMENTS, REVISIONS OR CORRECTIONS BASED ON BUILDING DEPARTMENT REVIEW AND/OR BUILDING CODE INTERPRETATION ITEMS ARE THE SOLE RESPONSIBILITY OF THE OWNER AND REGIONAL ARCHITECT WILL NOT BE HELD LIABLE FOR ANY CHANGE ORDERS RESULTING FROM THESE ITEMS. FINAL BID PRICES SHOULD NOT BE SUBMITTED UNTIL THE BUILDING PERMIT HAS BEEN ISSUED. 2. DRAWINGS ARE BASED ON BURGER KING PROTOTYPE ROC-60 TALL.