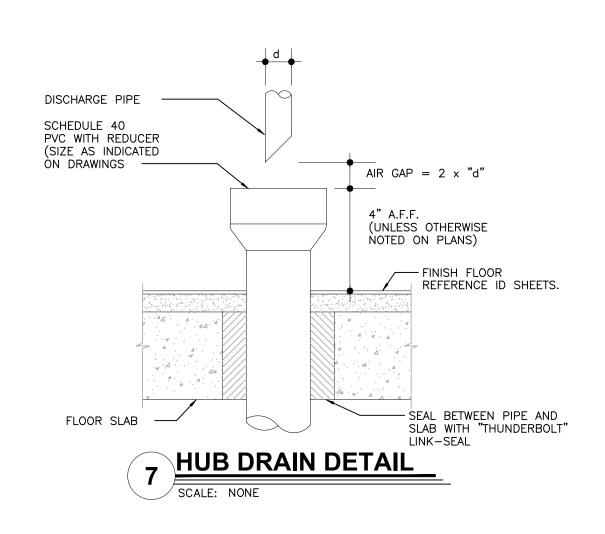

| 30000-50          |                  |                                                                    |
|      |                       | J.R. SMITH                                                              | 2010-AP           |                  |                                                                    |
|      |                       | ZURN                                                                    | Z-415B-P          |                  |                                                                    |
|      | 2. TOILET SEATS TO BE | ES BY AMERICAN STANDAF<br>CHURCH 9500SSC, KOHI<br>ROOMS ALL FIXTURE MUS | LER K-4671-C, OL: | SONITE #10C OR E | LE<br>EQUAL.                                                       |











# Elevation View



# Domestic Riser Detail Notes:

- 1. PROVIDE SUPPORTS FOR BACKFLOW PREVENTION DEVICE, WATER METER AND ASSOCIATED
- 2. PROVIDE MINIMUM OF 8" CLEARANCE BETWEEN BACK OF DEVICE AND WALL AND 2'-6" IN FRONT OF THE BACKFLOW PREVENTION DEVICE. THE DISTANCE SHALL BE BETWEEN 2'-6" AND
- 5'-0" ABOVE THE FINISH FLOOR ELEVATION. 3. PROVIDE A MINIMUM OF 1'-6" FROM THE RELIEF VALVE TO THE FINISH FLOOR ELEVATION.
- 4. PROVIDE A MINIMUM OF 1'-0" CLEARANCE ABOVE DEVICES. . HEAT AND LIGHT ARE PROVIDED WITHIN BACK ROOM.
- 6. AIR GAP FITTINGS ARE NOT ALLOWED. PANEL DRAIN IS INDICATED.
- METER TO BE INSTALLED A MINIMUM OF 18" AND A MAXIMUM OF 40" FROM THE CENTERLINE TO THE FINISH FLOOR ELEVATION. 8. VICTAULIC FITTINGS ARE PROHIBITED UPSTREAM OF DEVICE.
- 9. ALL MATERIAL BEFORE THE BA