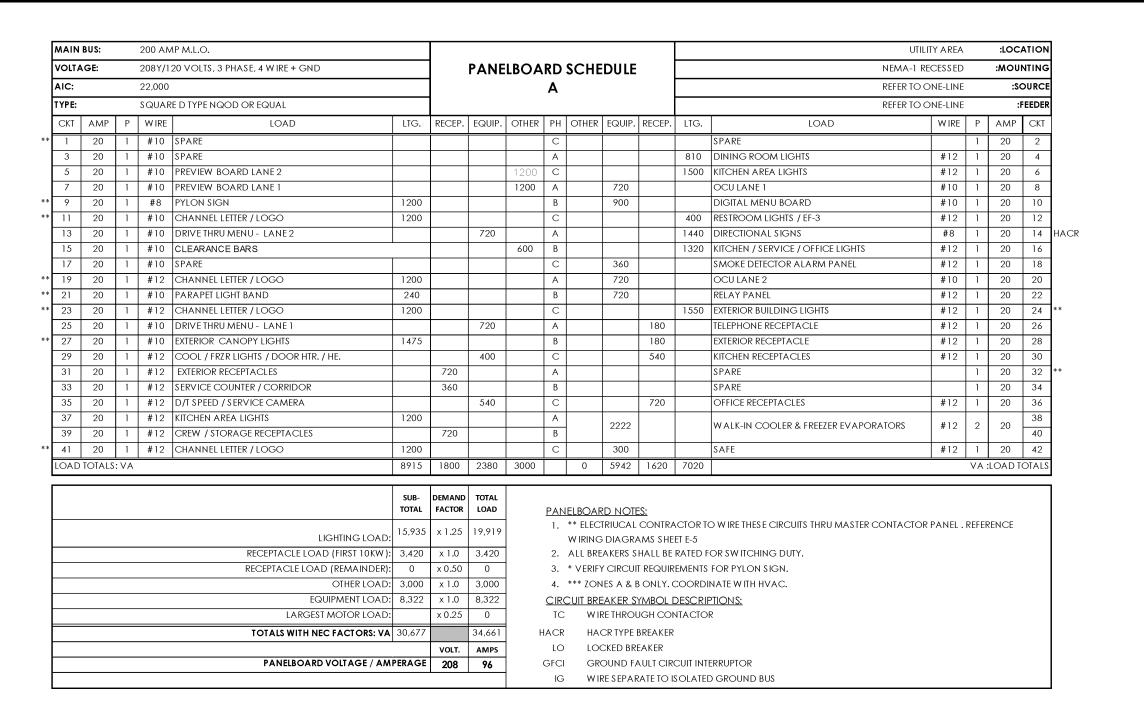

|         |                  |        | PANELBOARD VOLTAGE / AM         | PERAGE        | 208                 | 130           | G                                                                                                           | SFCI | GRO      | DUND FA   | ULT CIR  | CUIT INT                | ERRUPTOR                          |          |       |         |          |
|          |         |                  |        |                                 |               |                     |               | ]                                                                                                           | IG   | WIR      | E S EPA R | ATE TO I | SOLATE                  | GROUND BUS                        |          |       |         |          |

MAIN BUS: 200 AMP M.L.O.









**AMEREX AUTOMATIC** FIRE CONTROL SYSTEM

SCALE: NONE

SCALE: NONE





Copyright ©2022 APD Engineering & Architecture, LLC

PROJECT DESIGNER

DATE

Drawing Alteration t is a violation of law for any person, unless acting under the direction o licensed Architect, Professional Engineer, Landscape Architect, or Land Surveyor to alter any item on this document in any way. Any licensee who alters this document is required by law to affix his or her seal and to add the notation "Altered By" followed by his or her signature and the specific description of the alteration or revision.

DO NOT SCALE PLANS Copying, Printing, Software and other processes required to produce

these prints can stretch or shrink the actual paper or layout. Therefore, scaling of this drawing may be inaccurate. Co