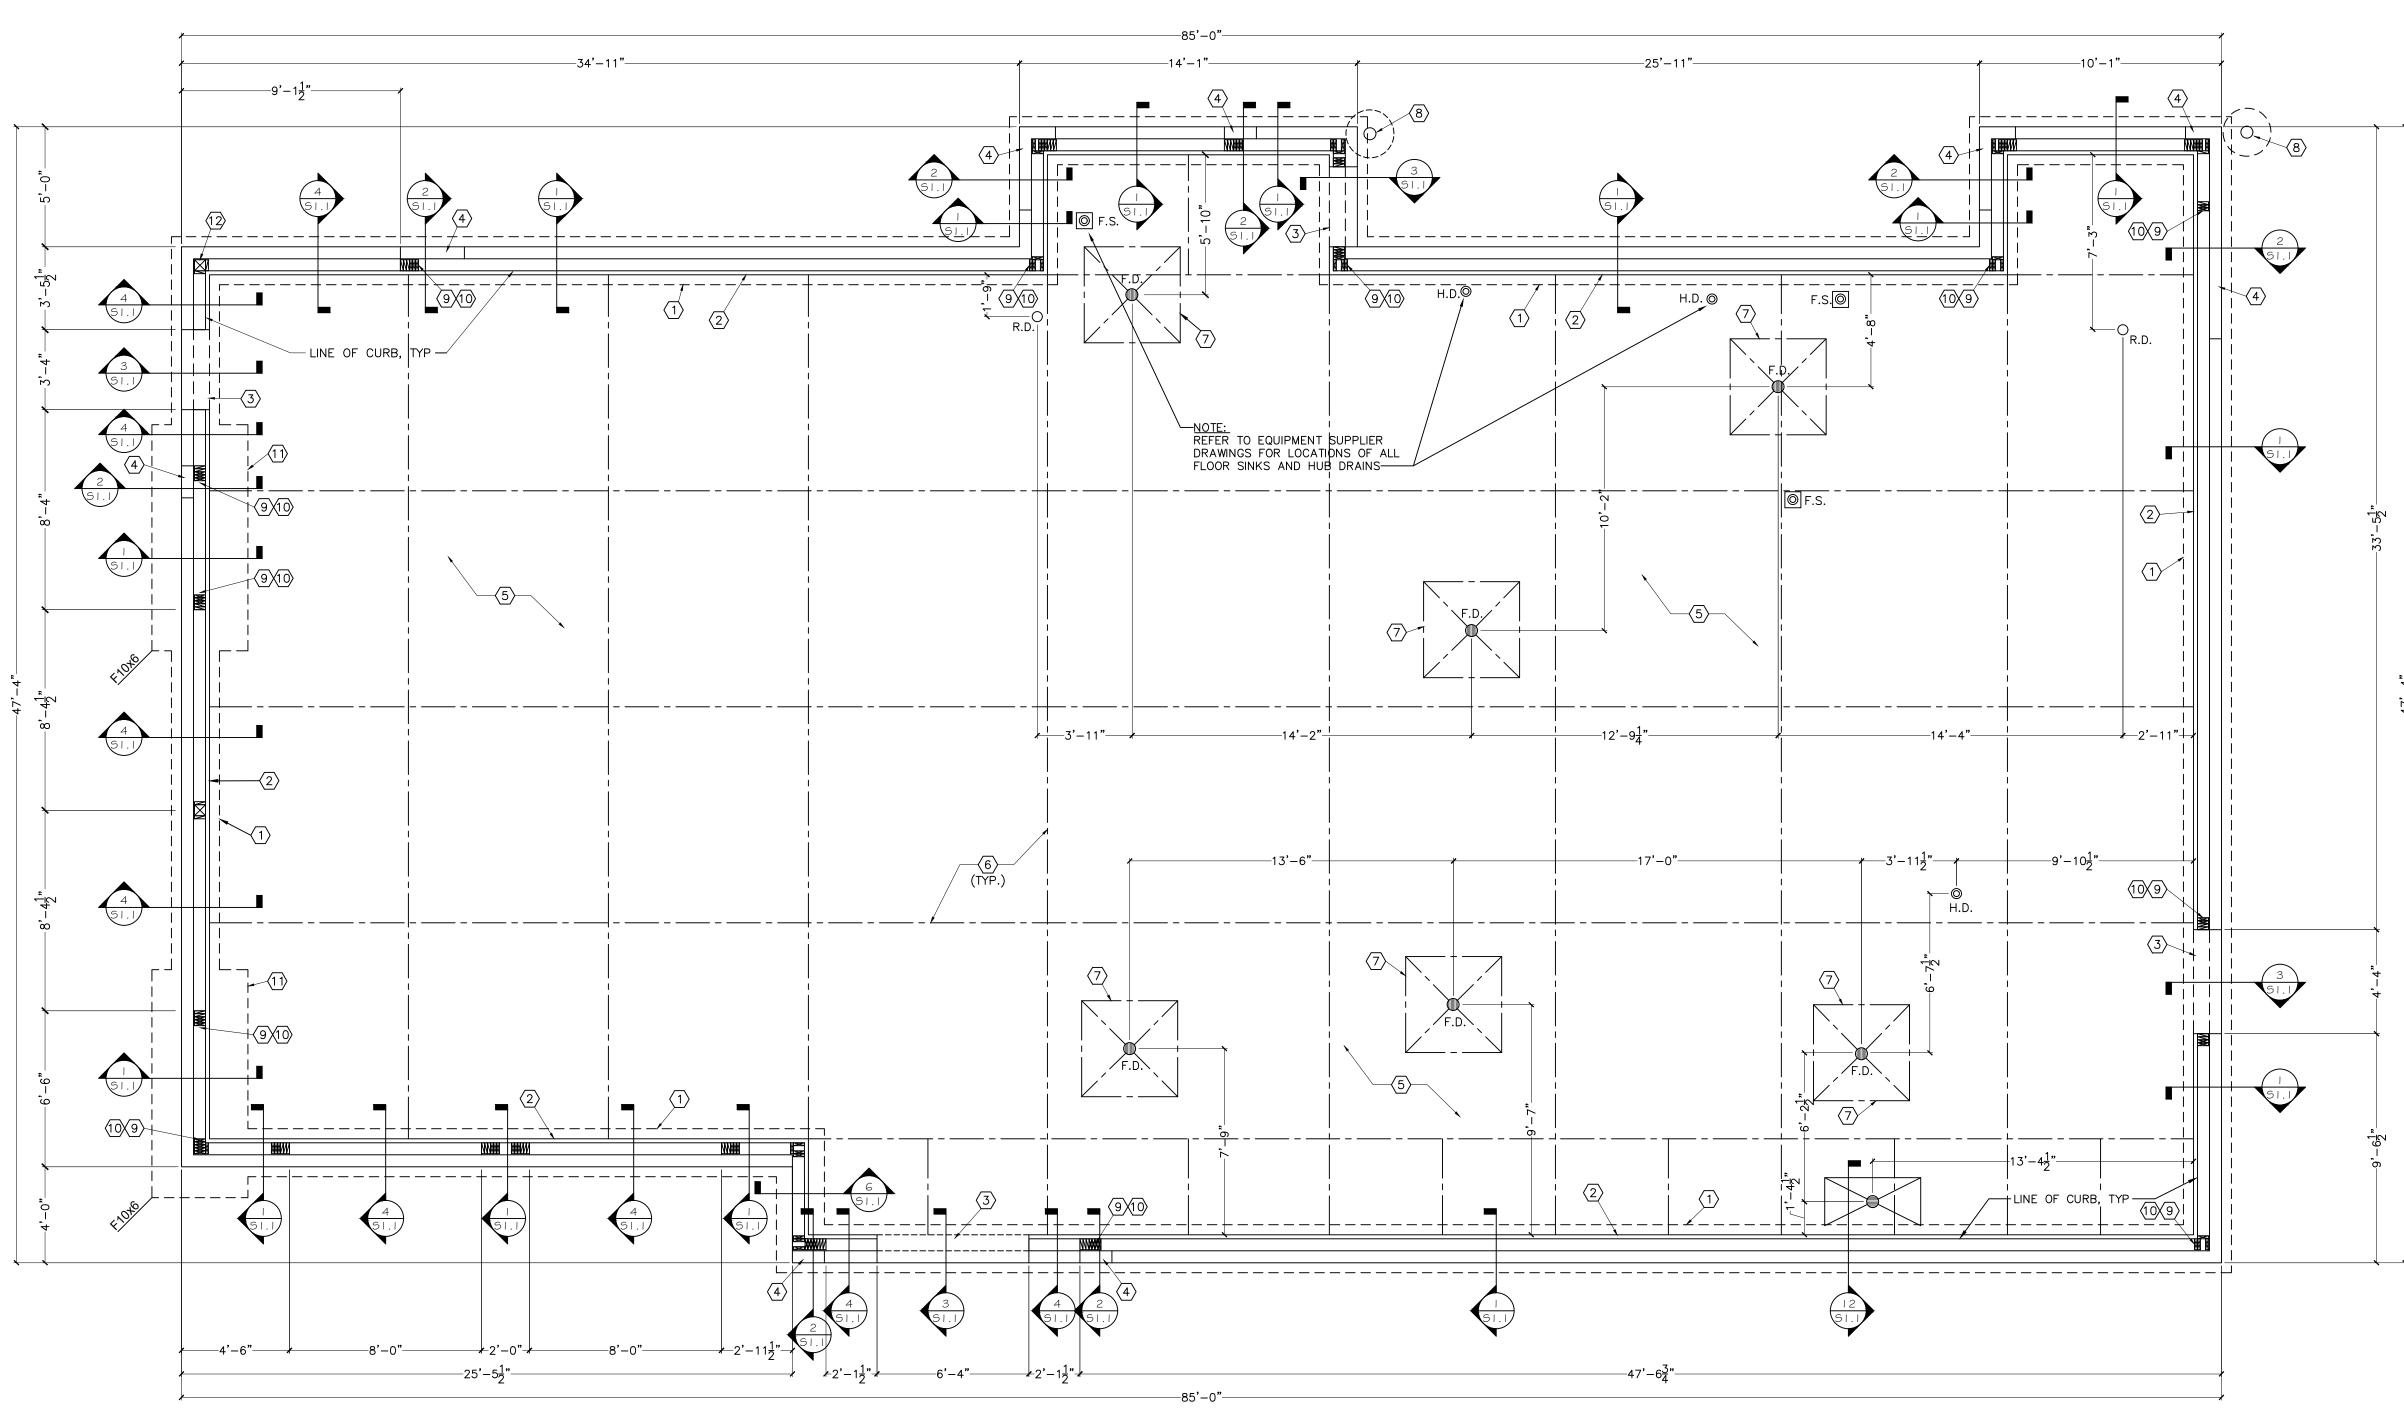

Architect, or Land Surveyor to alter any item on this document ir any way. Any licensee who alters this document is required by lay to affix his or her seal and to add the notation "Altered By" followe by his or her signature and the specific description of the alteration

DO NOT SCALE PLANS |

ppying, Printing, Software and other processes required to produc these prints can stretch or shrink the actual paper or layout. nerefore, scaling of this drawing may be inaccurate. Cont Engineer of Record with any need for additional dimensions or





phone: (513) 484-0965

Store#: Burger King

322 Pottstown Ave.

Pennsburg, PA 18073

Montgomery County (Pennsburg Borough) Project Name & Location:

Specifications

Project No. Date: 01/21/22 21-0327 Type:

Drawn By: SAS

Drawina Name:

Drawina No.



Foundation Plan

DESIGN CRITERIA: 2015 INTERNATIONAL BUILDING CODE SEISMIC IMPORTANCE FACTOR: 1.0 SITE CLASS: DEAD LOAD: 20 PSF MAPPED SPECTRAL RESPONSE ACCEL: SNOW LOADS: 0.062 SPECTRAL RESPONSE COEFF. SHORT PERIODS (SDs): 0.162 1 SEC. PERIODS (SD<sub>1</sub>): 0.070 21 PSF SEISMIC DESIGN CATEGORY: B WIND LOADS: 3 SECOND GUST: 115 MPH WOOD SHEAR WALLS IMPORTANCE FACTOR: LONG DIRECTION: EXPOSURE CATEGORY (MWFRS): B RESPONSE MOD. FACTOR (R): 6.5 DESIGN BASE SHEAR (Cs): INTERNAL PRESSURE COEFF.: ±0.18 SHORT DIRECTION: RESPONSE MOD. FACTOR (R): 6.5 DESIGN BASE SHEAR (Cs):

PROVIDE SHOP DRAWINGS AND CALCULATIONS BY REGISTERED ENGINEER FOR SIGNS AND AWNINGS.

BOTTOM OF ALL PERIMETER FOOTINGS SHALL BE A MINIMUM OF 3'-4" BELOW ADJACENT GRADE.

FOUNDATION:

1. COORDINATE STRUCTURAL PLANS AND DET