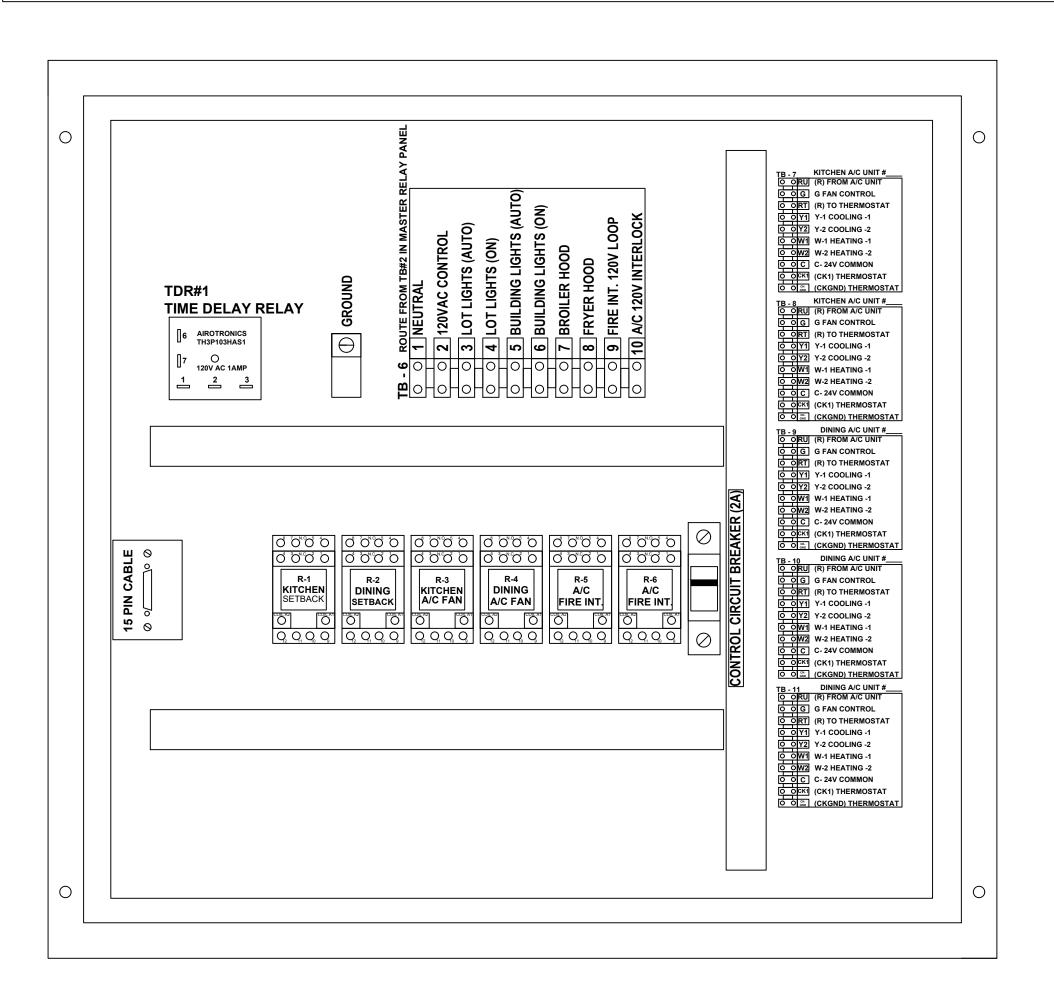

THE EXHAUST FAN SWITCH SHOULD BE PLACED IN THE OFF POSITION AND THE FAN SHOULD BE CHECKED AND/OR REPAIRED BEFORE TURNING THE SWITCH TO THE ON POSITION.

# "PARKING LOT LIGHTING NOTE"

WHEN THE PARKING LOT LIGHTS ARE TURNED OFF, THEY MUST COOL DOWN FOR ABOUT 10 MINÚTES BEFORE THEY WILL COME BACK ON.

\*NOTE: IF IT IS NECESSARY TO ADJUST THE AMPERAGE OF THE BROILER EXHAUST HOOD FAN MOTOR, THE FAN MOTOR CURRENT SENSOR MUST BE RESET AS FOLLOWS: ADJUST UNDERCURRENT POTENTIOMETER TO MAXIMUM (CLOCKWISE IS MAXIMUM.) APPLY CURRENT. ONCE CURRENT IS STABÍLIZED, DECREASE UNDERCURRENT POT UNTIL RED LIGHT TURNS OFF. WITHIN SEVEN SECONDS TURN UP UNTIL RED LIGHT TURNS ON. IF A LIGHT REMAINS OFF FOR MORE THEN TEN SECONDS, DISCONNECT SUPPLY VOLTAGE TO RESET. SEE INSTALLATION INSTRUCTIONS PN MRP COVER.







# SEQUENCE OF OPERATION

# MANUAL CONTROL SYSTEM

THE A/C UNITS UNOCCUPIED-OCCUPIED SWITCH IS USED TO: TURN THE STORE ON IN THE MORNING AND OFF IN THE EVENING.

WHEN A/C UNIT UNOCCUPIED-OCCUPIED SWITCH IS TURNED TO THE ON POSITION: THE AIR CONDITIONING SYSTEM WILL GO FROM NIGHT MODE TO SYSTEM ON.

THE AIR CONDITIONING FANS WILL START AND RUN CONTINUOUSLY.

THE OUTDOOR DAMPERS WILL OPEN TO A PRESET POSITION. (OPTIONAL)

DAMPERS WILL NOT OPEN DURING NIGHT SET BACK MODE. (OPTIONAL)

THE AIR CONDITIONERS WILL BEGIN TO COOL OR HEAT AT THE OCCUPIED TEMPERATURE SETPOINT

THE COOKING EQUIPMENT AND EXHAUST FANS CAN NOW BE TURNED ON WHEN NEEDED.

WHEN A/C UNOCCUPIED-OCCUPIED SWITCH IS TURNED TO THE OFF POSITION: EXHAUST FANS, SUPPLY FANS, AND EVAPORATOR BLOWERS WILL SHUT DOWN.

THE HEATING AND COO