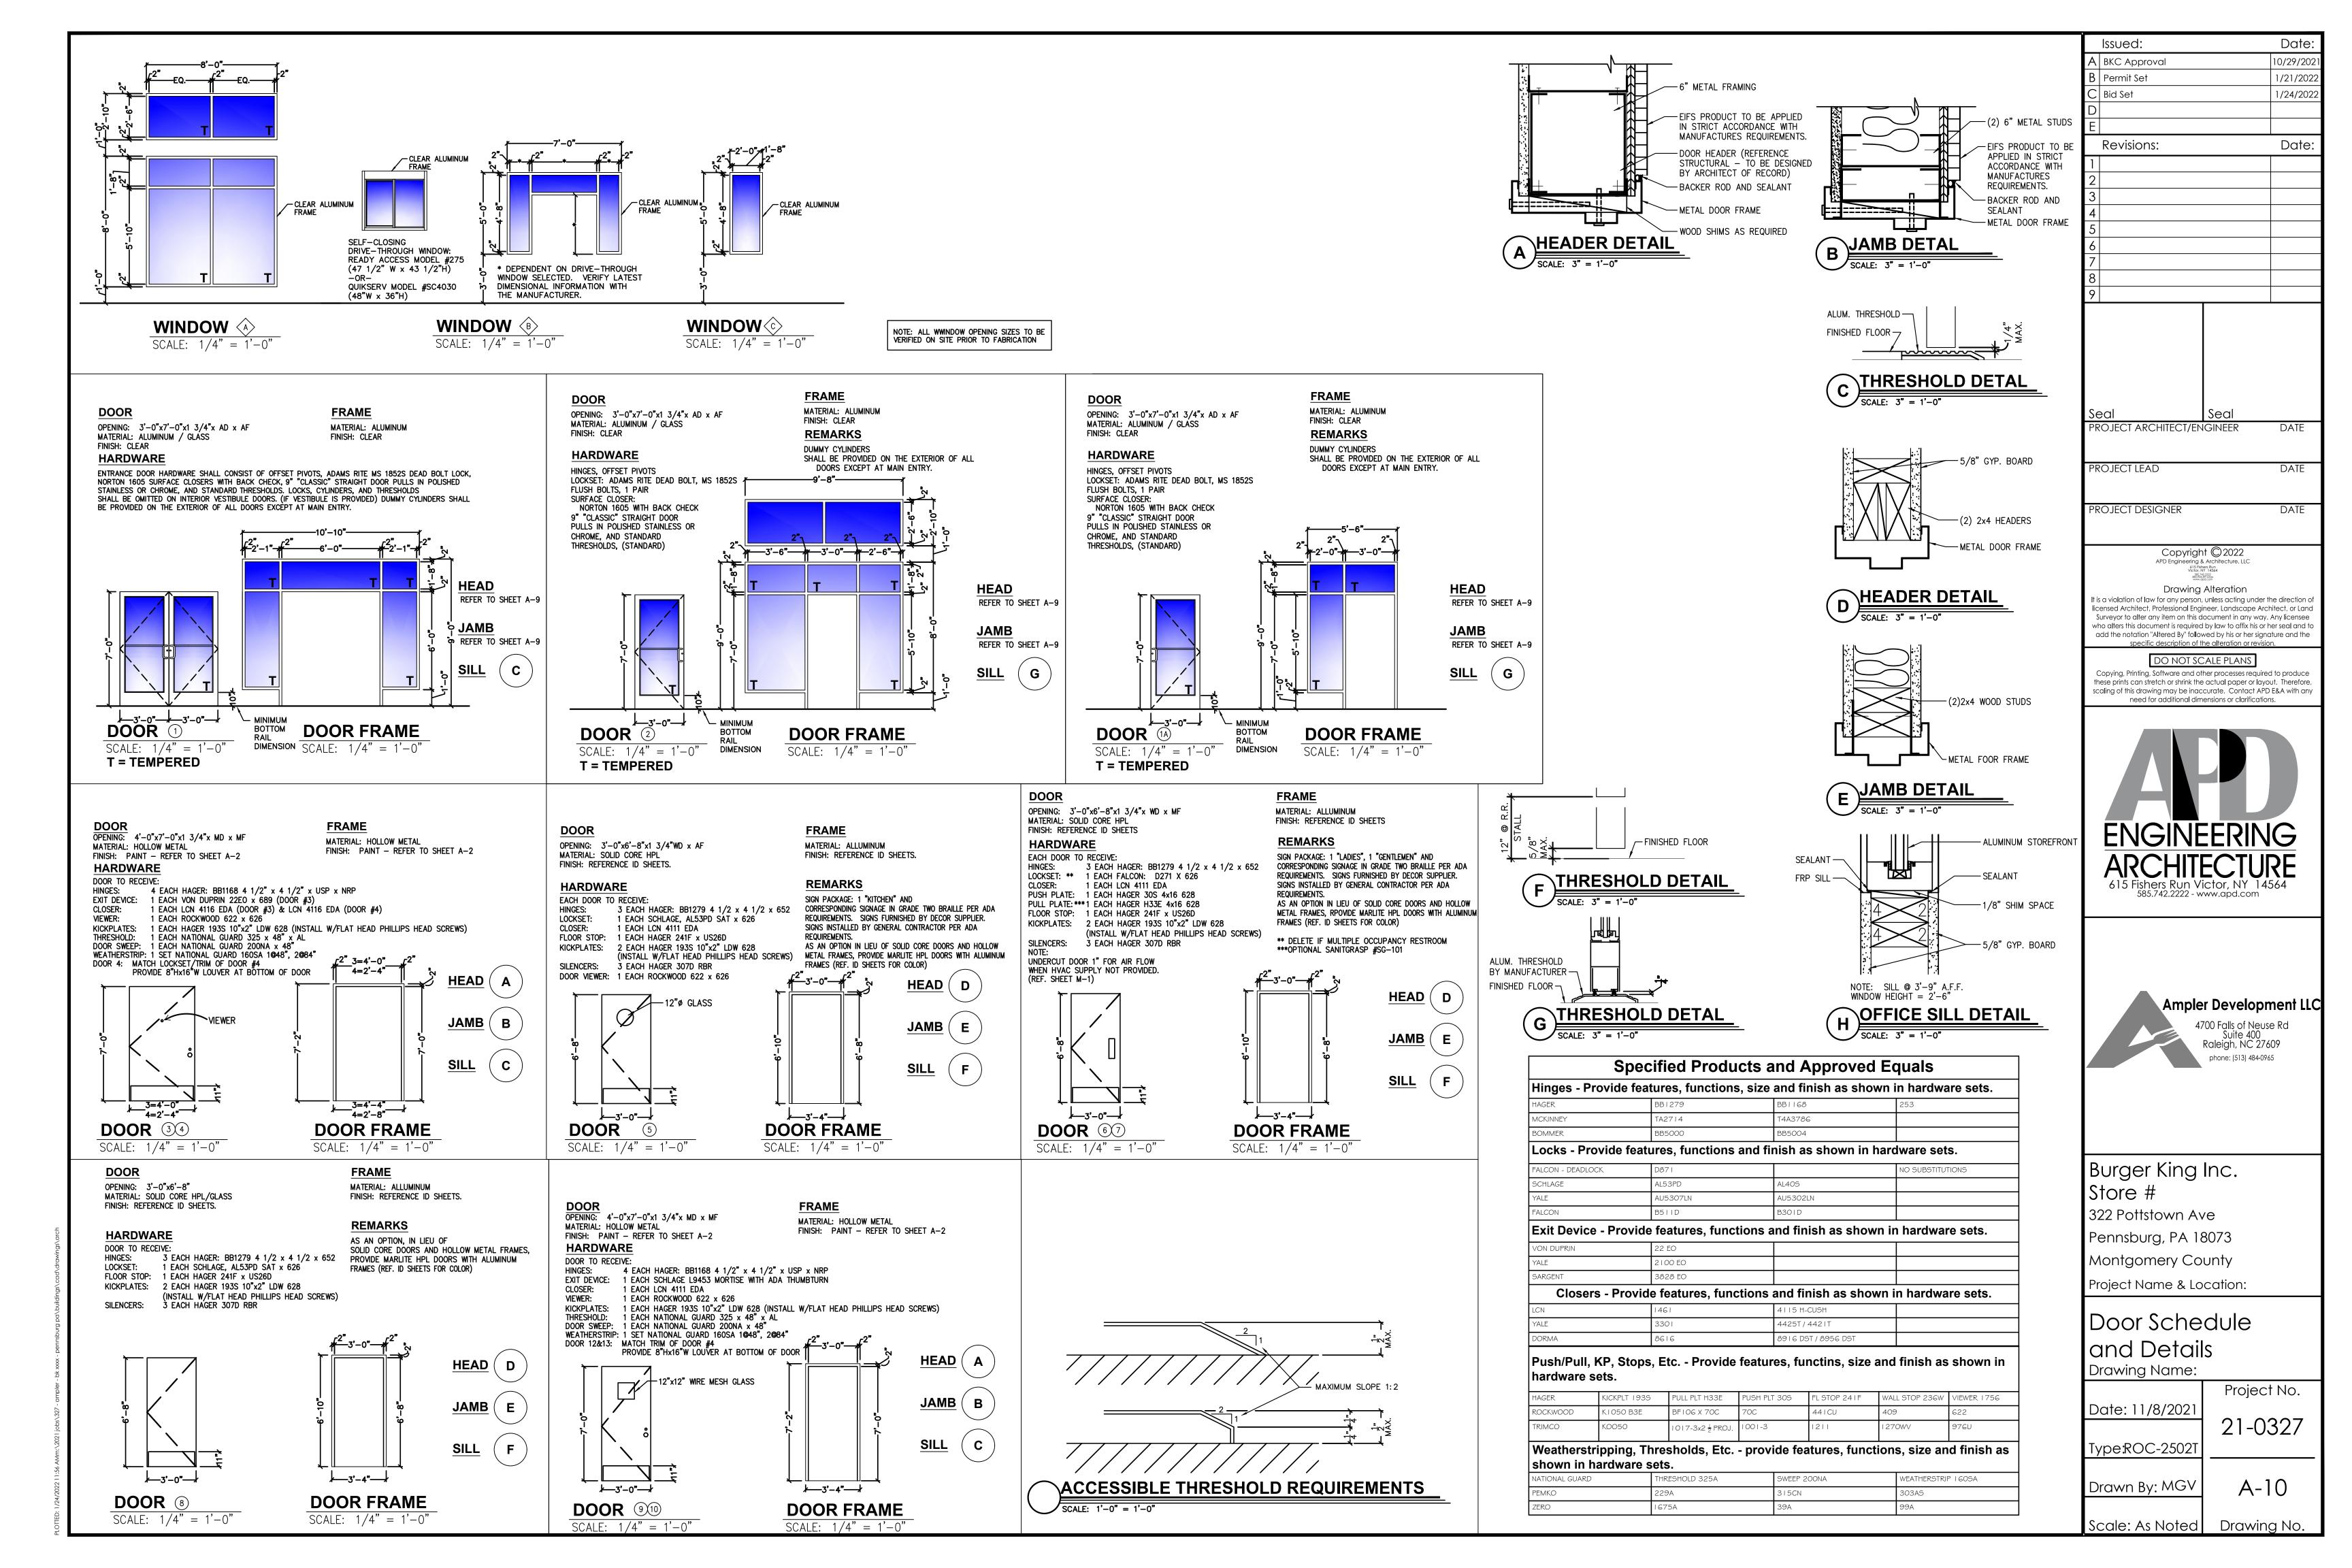

DOOR WIDTH (1010): MINIMUM:

MAXIMUM:

LOCATION

BELOW GRADE

(SUPPORTING

BACKFILL)

CONTINUOUS WALL

INSULATION

PANIC HARDWARE (1010.1.10):

1. THESE DOCUMENTS ARE FOR THE SOLE PURPOSE OF INITIAL BUILDING PERMIT SUBMITTAL ONLY. ANY COMMENTS, REVISIONS OR CORRECTIONS BASED ON BUILDING DEPARTMENT REVIEW AND/OR BUILDING CODE INTERPRETATION ITEMS ARE THE SOLE RESPONSIBILITY OF THE OWNER AND REGIONAL ARCHITECT WILL NOT BE HELD LIABLE FOR ANY CHANGE ORDERS RESULTING FROM THESE ITEMS. FINAL BID PRICES SHOULD NOT BE SUBMITTED UNTIL THE BUILDING PERMIT HAS BEEN ISSUED. 2. DRAWINGS ARE BASED ON BURGER KING PROTOTYPE ROC-60 TALL.