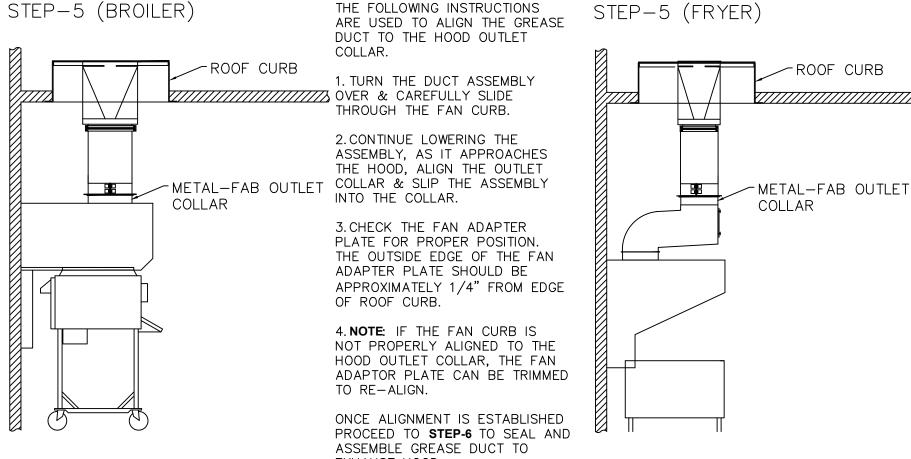

AL, PENDING VENDOR DESIGN FOR HOOD SYSTEMS.

- A. COORDINATE WITH THE LATEST KITCHEN EQUIPMENT PLANS PRIOR TO INSTALLATION OF CURB. VERIFY WITH GENERAL CONTRACTOR.

  B. MARK AND PLUMBOB THE LOCATION OF THE ROUND OPENING FROM
- C. PLACE CURB OVER OPENING BY USING DIMENSION GIVEN BELOW.

  D. WHEN GREASE FLANGE ARRIVES PLACE ON CURB WITH ROUND OVER OPENING IN DECK.

HVAC CONTRACTOR SHALL NOT DISASSEMBLE THE EXHAUST FAN TO RECONFIGURE THE EXHAUST DISCHARGE



PLAN VIEW OF ROOF CURBS

STEP-3





NOTE: WHEN ATTACHING CLAMP BAND USE A RUBBER MALLET (OR OTHER) TO AID IN ASSEMBLY. TIGHTEN V—BAND CLAMP USING HEX DRIVE SCREWS PROVIDED TO COMPLETE A LIQUID TIGHT SEAL.

ATTACH THE V-BAND CLAMP OVER THE INNER DUCT



STEP-4b Rotate duct 180°

FAN ADAPTER PLATE TRANSITION DUCT

HNNER DUCT

VL COLLAR



FACTORY WELDED OFFSET TO HOOD DISCHARGE COLLAR <u>NOTE</u>: ALL REMAINING INSTRUCTIONS PERTAIN TO BOTH BROILER EXHAUST HOOD AND FRYER EXHAUST HOOD, AS IN STEP-5.

STEP-6

SEALANT PLAIN END-TECH SCREWS APPLY THIN FILM OF SEALANT (APPROX 1" WIDE) -APPLY SEALANT - OUTLET COLLAR FLANGE - VL COLLAR APPLY A 1/4" BEAD OF SEALANT ONTO THE FLANGE OF THE OUTLET COLLAR. (SIMILAR TO BEAD OF SEALANT USED TO ASSEMBLE DUCT SECTIONS IN STEP 3). APPLY A THIN COAT OF SEALANT ABOUT 1" WIDE ON THE INNER DUCT DIRECTLY ABOVE THE FLANGE OF THE COLLAR AS SHOWN. (NOTE: PLAIN END OF THE INNER DUCT MUST EXTEND AT LEAST 1" PAST FLANGED COLLAR). CAREFULLY SLIDE GREASE DUCT ASSEMBLY THROUGH THE FAN CURB AS SHOWN. LOWER ASSEMBLY INTO BUILDING AND INSERT PLAIN END INTO OUTLET COLLAR OF HOOD. IF NEEDED, REPOSITION VL CO