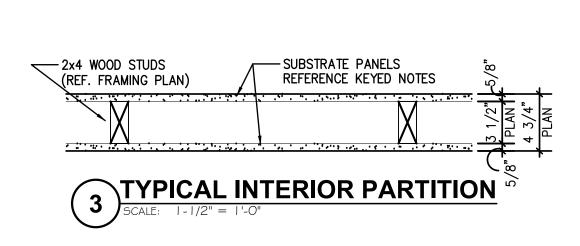

Land Surveyor to alter any item on this document in any way. Any licensee who alters this document is required by law to affix his or her seal and to add the notation "Altered By" followed by his or her signature and the specific description of the alteration or revision

DO NOT SCALE PLANS

Copying, Printing, Software and other processes required to produce these prints can stretch or shrink the actual paper or layout. Therefore, scaling of this drawing may be inaccurate. Contact APD E&A with any need for additional dimensions or clarifications.





Burger King Inc. Store #

322 Pottstown Ave

Pennsburg, PA 18073

Montgomery County

Project Name & Location:

Floor Plan

Drawing Name:

Project No. Date: 11/8/2021

21-0327 Type:ROC-2502T

Drawn By: ICP

Drawing No. Scale: As Noted |



















Date:

10/29/202

1/24/2022

Date

DATE

DATE

Issued:

Permit Set

Bid Set

Revisions:

PROJECT ARCHITECT/ENGINEER

Copyright © 2022
APD Engineering & Architecture, LLC

Drawing Alteration

It is a violation of law for any person, unless acting under the direction of licensed Architect, Professional Engineer, Landscape Architect, or Land

Surveyor to alter any item on this document in any way. Any licensee

who alters this document is required by law to affix his or her seal and to

add the notation "Altered By" followed by his or her signature and the

specific description of the alteration or revision.

DO NOT SCALE PLANS

Copying, Printing, Software and other processes required to produce these prints can stretch or shrink the actual paper or layout. Therefore,

scaling o