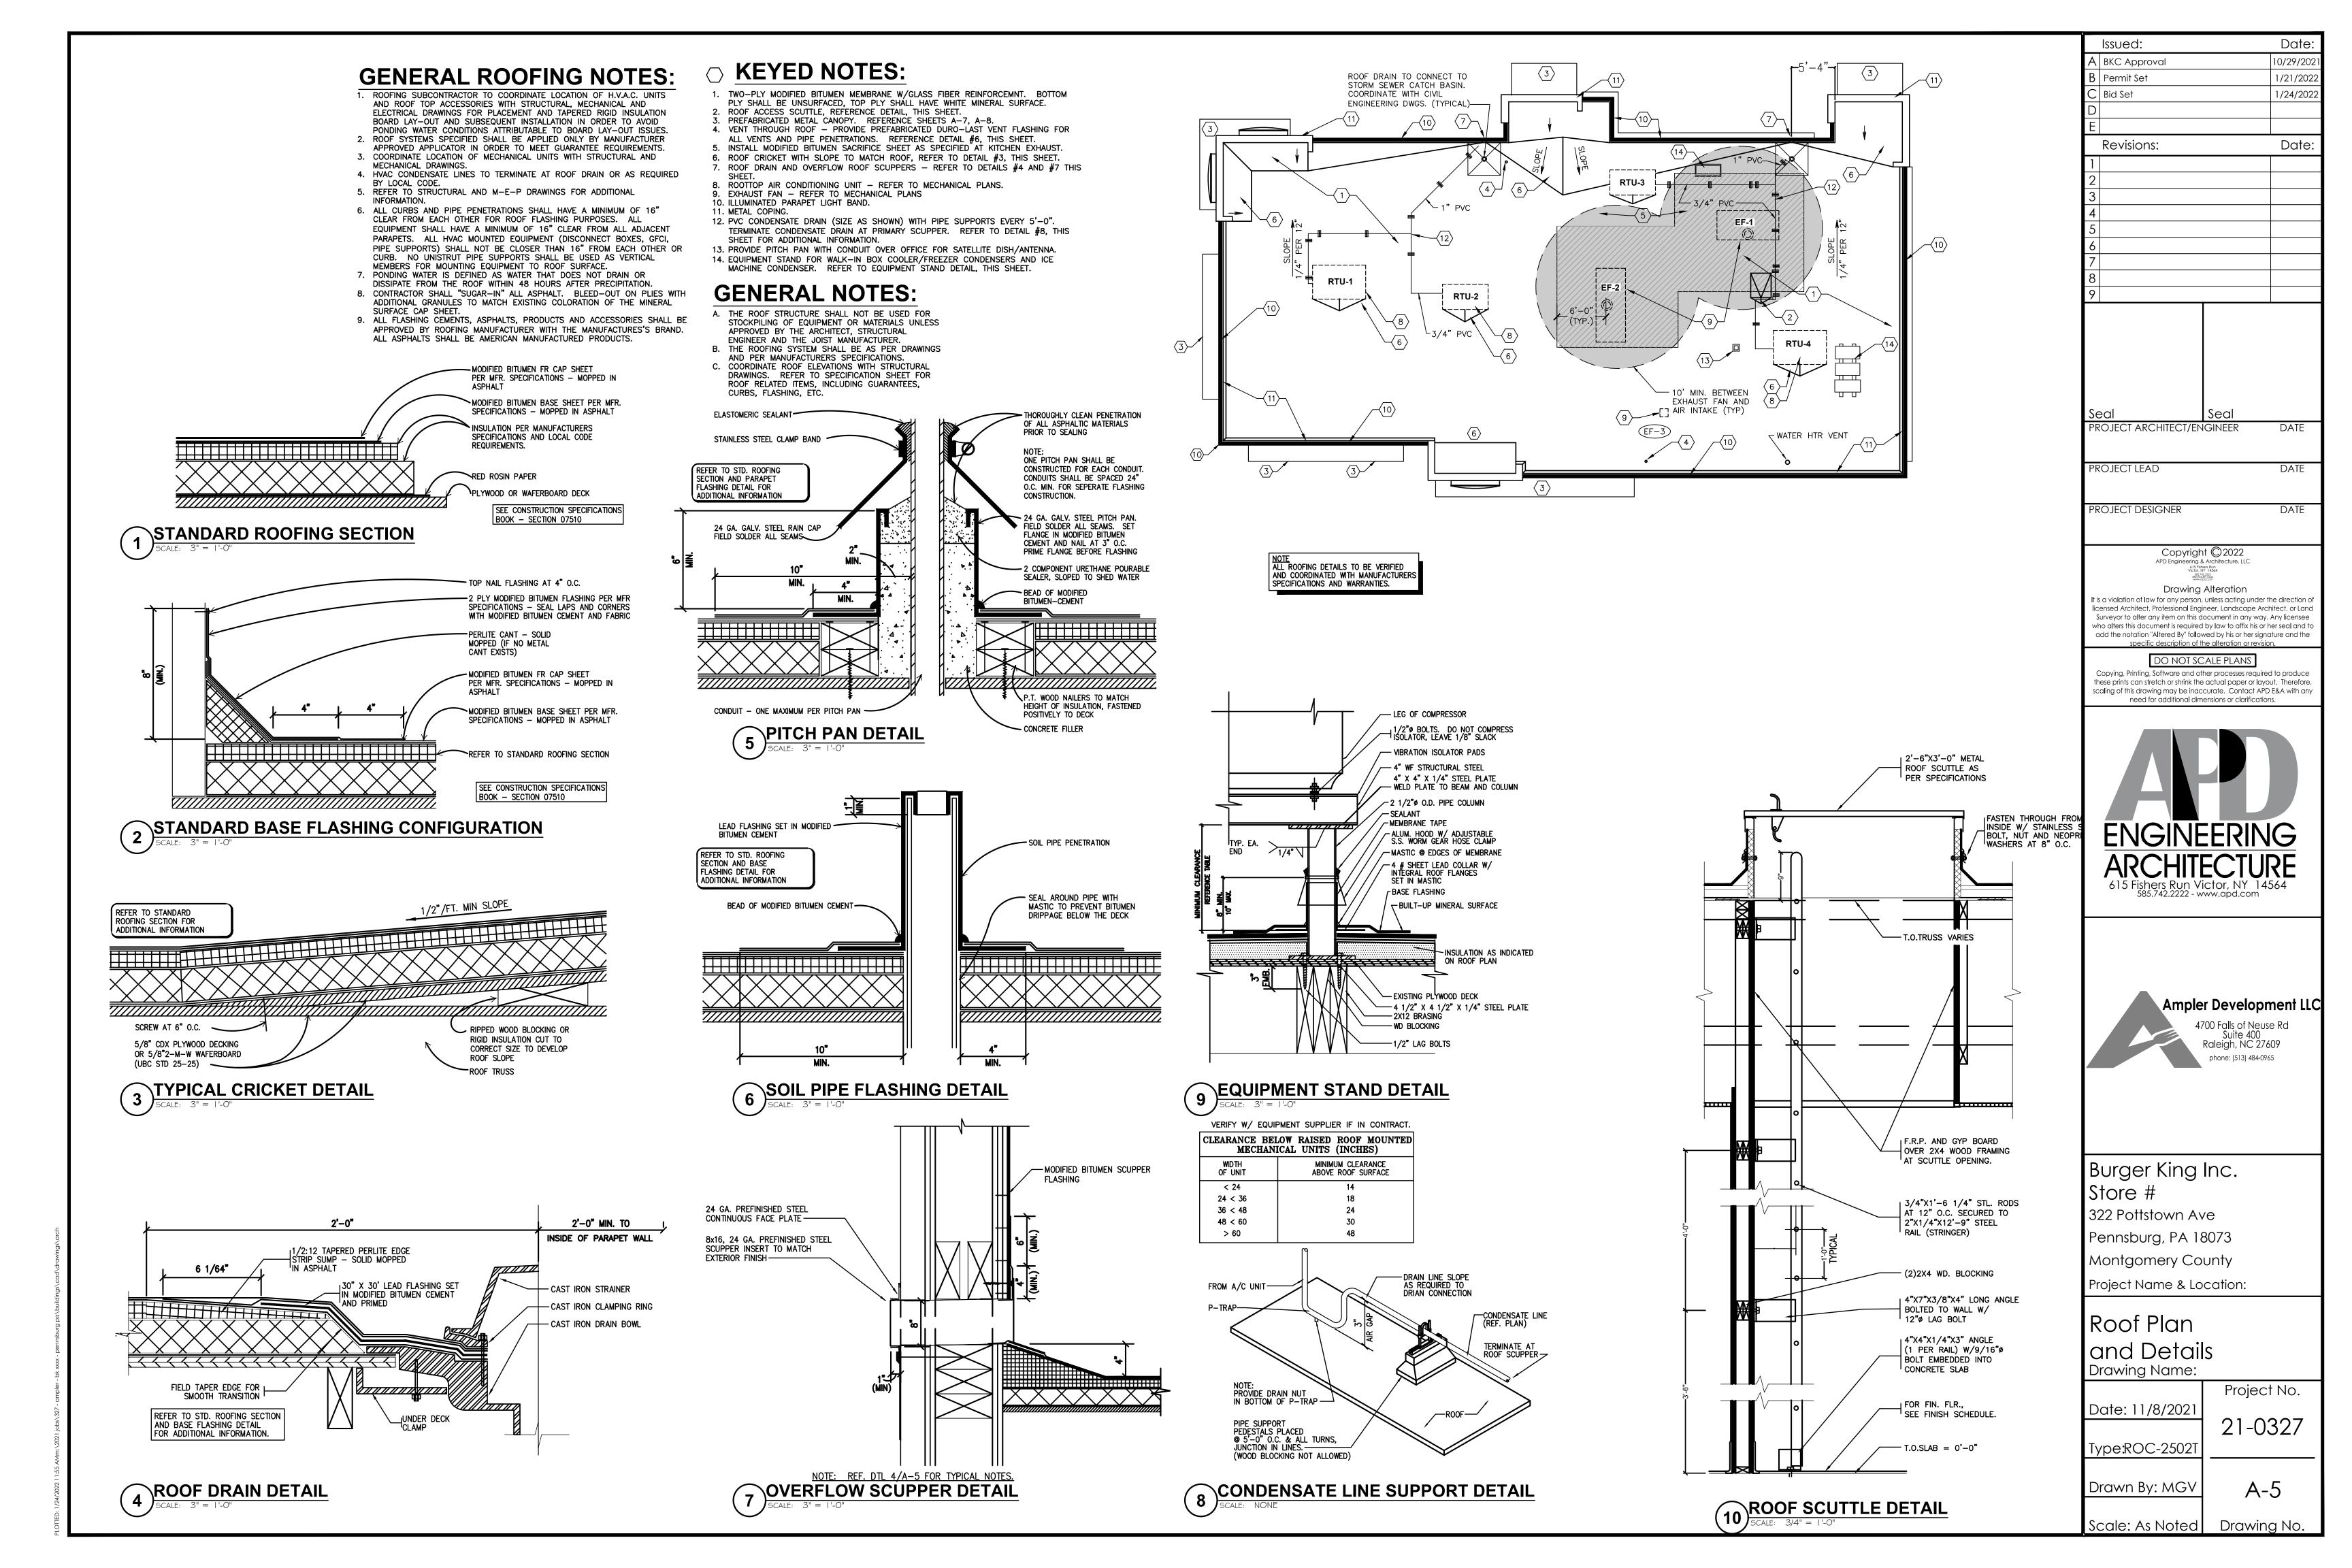

| 2" DIAMETER WALL WASH DOWNLIGHT                                        | L L L REFERENCE SHEET |
| 1            | 2x4 RECESSED FLAT LENS<br>(NIGHT LIGHT WHEN SHOWN HATCHED)             |                       |
| к            | 12x12 RECESSED SOFFIT LIGHT                                            |                       |
| L 🔘          | SURFACE MOUNTED EXTERIOR WALL SCONCE (ALSO USED IN OPEN CANOPIES)      |                       |
| M .          | WET LISTED 4'-0" CANOPY LIGHT (USED UNDER AWNINGS AND CLOSED CANOPIES) |                       |
| N 🗆          | WALL MOUNTED SECURITY LIGHT                                            |                       |
| EM 🐷         | EMERGENCY LIGHT                                                        |                       |

EXIT LIGHT









Date: Issued: A BKC Approval 10/29/202 1/21/202 Permit Set Bid Set 1/24/2022 Revisions: Date PROJECT ARCHITECT/ENGINEER PROJECT LEAD DATE PROJECT DESIGNER DATE Copyright © 2022 APD Engineering & Architecture, LLC Drawing Alteration It is a violation of law for any person, unless acting under the direction of licensed Architect, Professional Engineer, Landscape Architect, or Land Surveyor to alter any item on this document in any way. Any licensee who alters this document is required by law to affix his or her seal and to add the notation "Altered By" followed by his or her signature and the specific description of the alteration or revision DO NOT SCALE PLANS Copying, Printing, Software and other processes required to produce these prints can stretch or shrink the actual paper or lay