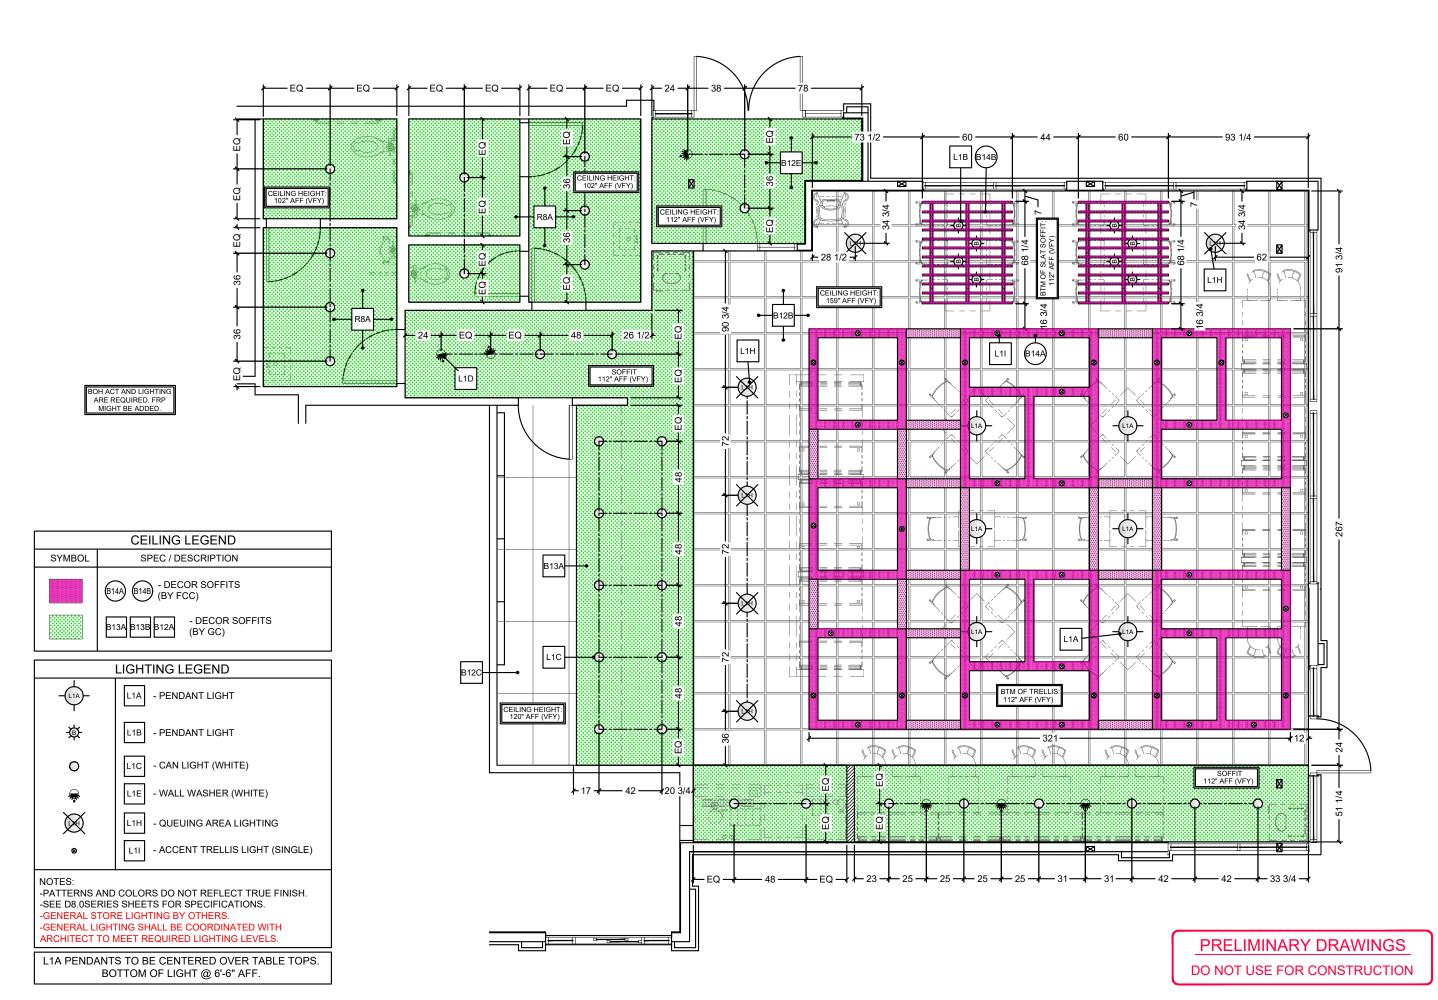

| INTERIOR WALL AND CEILING FINISH REQUIREMENTS  BY OCCUPANCY (TABLE 803.11) |                                                                            |                                                                     |                              |                                                                            |                                                                     |                              |  |  |  |
|----------------------------------------------------------------------------|----------------------------------------------------------------------------|---------------------------------------------------------------------|------------------------------|----------------------------------------------------------------------------|---------------------------------------------------------------------|------------------------------|--|--|--|
|                                                                            |                                                                            | SPRINKLERED                                                         |                              | NON                                                                        | SPRINKLERE                                                          | D                            |  |  |  |
| OCCUPANCY/ GROUP                                                           | INTERIOR EXIT<br>STAIRWAYS, INTERIOR<br>EXIT RAMPS AND EXIT<br>PASSAGEWAYS | CORRIDORS & ENCLOSURE FOR EXIT ACCESS STAIRWAYS & EXIT ACCESS RAMPS | ROOMS AND<br>ENCLOSED SPACES | INTERIOR EXIT<br>STAIRWAYS, INTERIOR<br>EXIT RAMPS AND EXIT<br>PASSAGEWAYS | CORRIDORS & ENCLOSURE FOR EXIT ACCESS STAIRWAYS & EXIT ACCESS RAMPS | ROOMS AND<br>ENCLOSED SPACES |  |  |  |
| A-2                                                                        | В                                                                          | В                                                                   | C                            | Α                                                                          | Α                                                                   | В                            |  |  |  |
| В                                                                          | В                                                                          | С                                                                   | С                            | Α                                                                          | В                                                                   | С                            |  |  |  |
| S                                                                          | С                                                                          | С                                                                   | С                            | В                                                                          | В                                                                   | С                            |  |  |  |