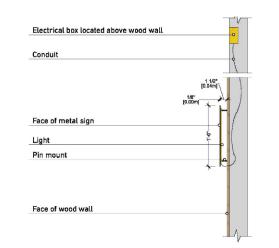

mber 7, 2021

PLOT DATE:

December 7, 2021

PROJECT #:

22834-001

SHEET #: D2.2

PRELIMINARY DRAWINGS

DO NOT USE FOR CONSTRUCTION



GUIDELINES) FOR REQUIRED RESTROOM GRAPHICS.







SECTION AT SERVICE COUNTER (F12A)
N.T.S.

SECTION AT CHAIR RAIL (B6A)

SECTION AT WINDOW SILLS (B10A)

PRELIMINARY DRAWINGS DO NOT USE FOR CONSTRUCTION



DESIGNED AND BUILT IN U.S.A.

#### **IMPORTANT**

CLIENT:



Burger King 322 Pottstown Ave. Pennsborg, PA 18023 Decor: Garden Grill Building Type: ROC-2502T

#### CUSTOMER **Ampler Development**

SHEET TITLE: INTERIOR BUILDING ELEVATIONS WORK ORDER NUMBER

FINALS BY:

DRAWN BY: Joe Logsdon SCALE:

1/4" = 1'-0"

ORIGINAL DATE:

December 7, 2021

PLOT DATE:

December 7, 2021

PROJECT #:

22834-001

D2.3





**ELEVATION** 

**ELEVATION OCCURS (2) TIMES** 



**HOTW** Diagram



DETAIL - HOME OF THE WHOPPER - BACKLIT



PLAN VIEW

SIDE VIEW



PRELIMINARY DRAWINGS DO NOT USE FOR CONSTRUCTION



DESIGNED AND BUILT IN U.S.A.

#### **IMPORTANT**

CLIENT:



Burger King 322 Pottstown Ave. Pennsborg, PA 18023 Decor: Garden Grill Building Type: ROC-2502T

CUSTOMER Ampler Development

SHEET TITLE: DECOR ELEVATIONS WORK ORDER NUMBER:

FINALS BY:

DRAWN BY: Joe Logsdon SCALE:

1/4" = 1'-0"

ORIGINAL DATE:

December 7, 2021

PLOT DATE:

December 7, 2021

PROJECT #:

22834-001

SHEET #:

D3.0









1 SLAT SOFFIT ORIENTATION

1/4" = 1'-0"

PRELIMINARY DRAWINGS

DO NOT USE FOR CONSTRUCTION

FCC

FCC COMMERCIAL FURNITURE INC.

8452 OLD HWY 99 N, ROSEBURG, OR 97470 USA
T. 800.322.7328 | F. 541.673.7441 | WWW.FCCFURN.

DESIGNED AND BUILT IN U.S.A.

PROPER