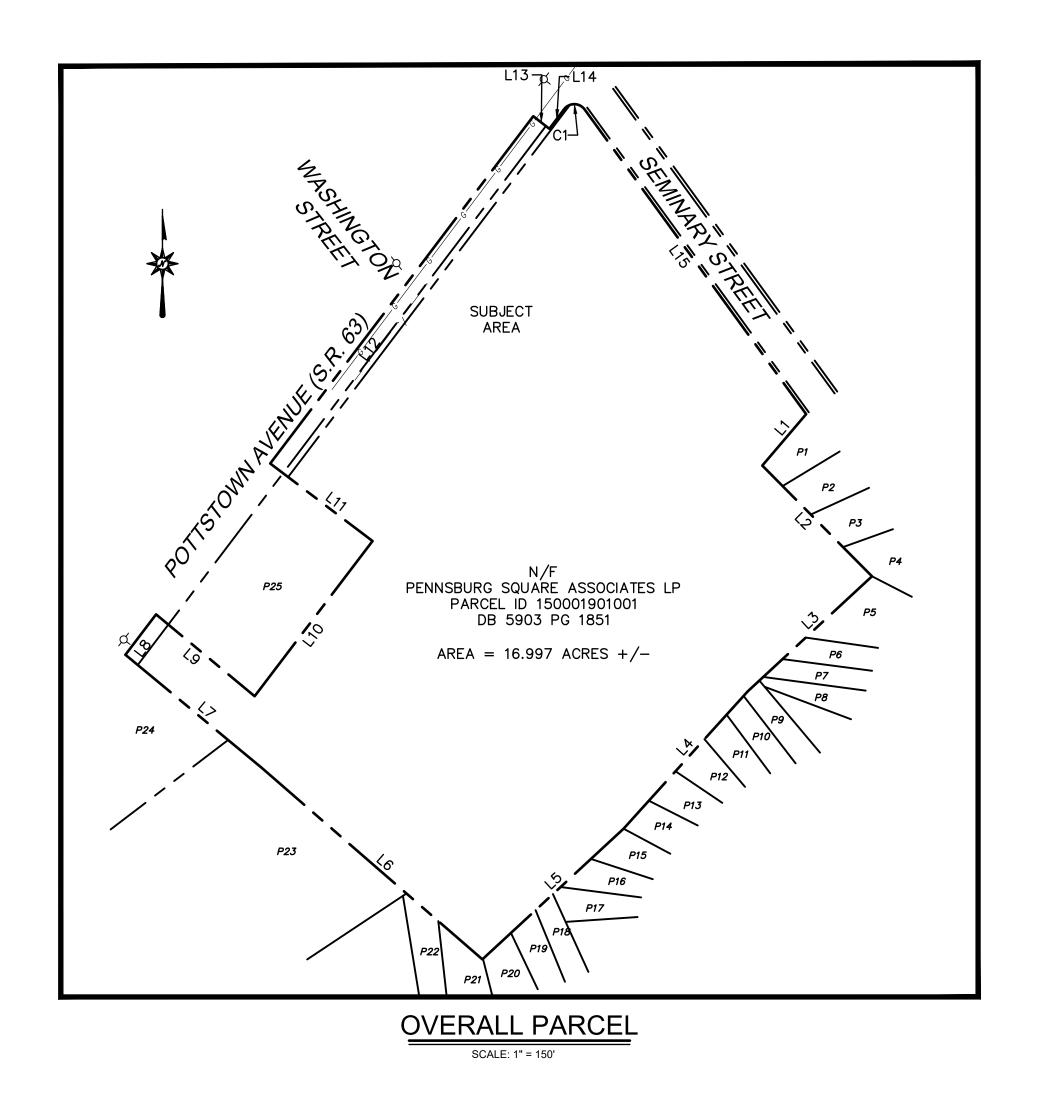

# Burger King - Pennsburg, PA

Store No. TBD 322 Pottstown Ave Pennsburg, PA 18073

ARCHITECT'S JOB NUMBER: 21-0327A ISSUE DATE: 1/21/2021