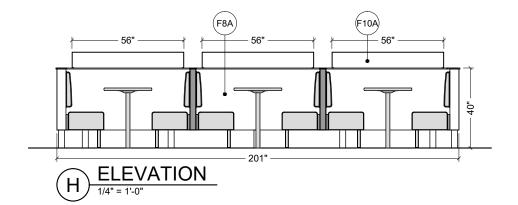

#### OCCUPANT LOAD (1004):

| <u> </u>                                |                          |                         |           |  |  |  |
|-----------------------------------------|--------------------------|-------------------------|-----------|--|--|--|
| OCCUPANCY LOADS (1004.0 TABLE 1004.1.2) |                          |                         |           |  |  |  |
| OCCUPANCY USE                           | SQUARE FEET/<br>OCCUPANT | TOTAL SQUARE<br>FOOTAGE | OCCUPANTS |  |  |  |
| ASSEMBLY (SEATED)                       | NA                       | 990                     | 74        |  |  |  |
| ASSEMBLY (STANDING)                     | 5                        | 247                     | 50        |  |  |  |
| KITCHEN (GROSS)                         | 200                      | 948                     | 5         |  |  |  |
| BUSINESS (GROSS)                        | 100                      | 557                     | 6         |  |  |  |
| STORAGE / STOCK (GROSS)                 | 300                      | 585                     | 2         |  |  |  |
|                                         |                          | 3,327                   | 137       |  |  |  |