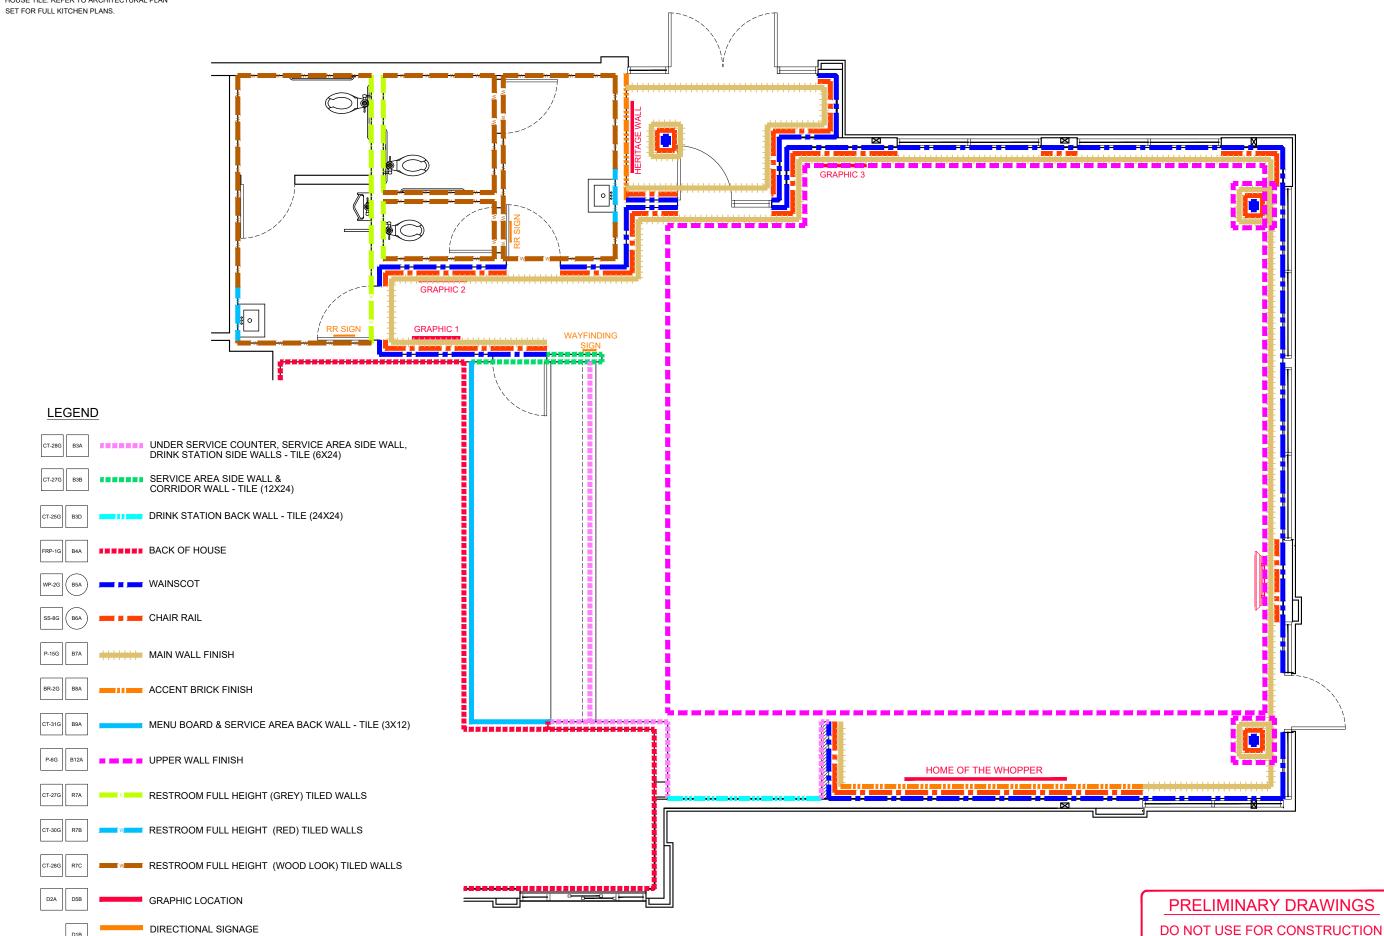

| INTERIOR WALL AND CEILING FINISH REQUIREMENTS  BY OCCUPANCY (TABLE 803.11) |                                                                            |                                                                     |                              |                                                                            |                                                                     |                              |  |  |  |
|----------------------------------------------------------------------------|----------------------------------------------------------------------------|---------------------------------------------------------------------|------------------------------|----------------------------------------------------------------------------|---------------------------------------------------------------------|------------------------------|--|--|--|
|                                                                            |                                                                            | SPRINKLERED                                                         |                              | NON                                                                        | SPRINKLERE                                                          | D                            |  |  |  |
| OCCUPANCY/ GROUP                                                           | INTERIOR EXIT<br>STAIRWAYS, INTERIOR<br>EXIT RAMPS AND EXIT<br>PASSAGEWAYS | CORRIDORS & ENCLOSURE FOR EXIT ACCESS STAIRWAYS & EXIT ACCESS RAMPS | ROOMS AND<br>ENCLOSED SPACES | INTERIOR EXIT<br>STAIRWAYS, INTERIOR<br>EXIT RAMPS AND EXIT<br>PASSAGEWAYS | CORRIDORS & ENCLOSURE FOR EXIT ACCESS STAIRWAYS & EXIT ACCESS RAMPS | ROOMS AND<br>ENCLOSED SPACES |  |  |  |
| A-2                                                                        | В                                                                          | В                                                                   | C                            | Α                                                                          | Α                                                                   | В                            |  |  |  |
| В                                                                          | В                                                                          | С                                                                   | С                            | Α                                                                          | В                                                                   | С                            |  |  |  |
| S                                                                          | С                                                                          | С                                                                   | С                            | В                                                                          | В                                                                   | С                            |  |  |  |