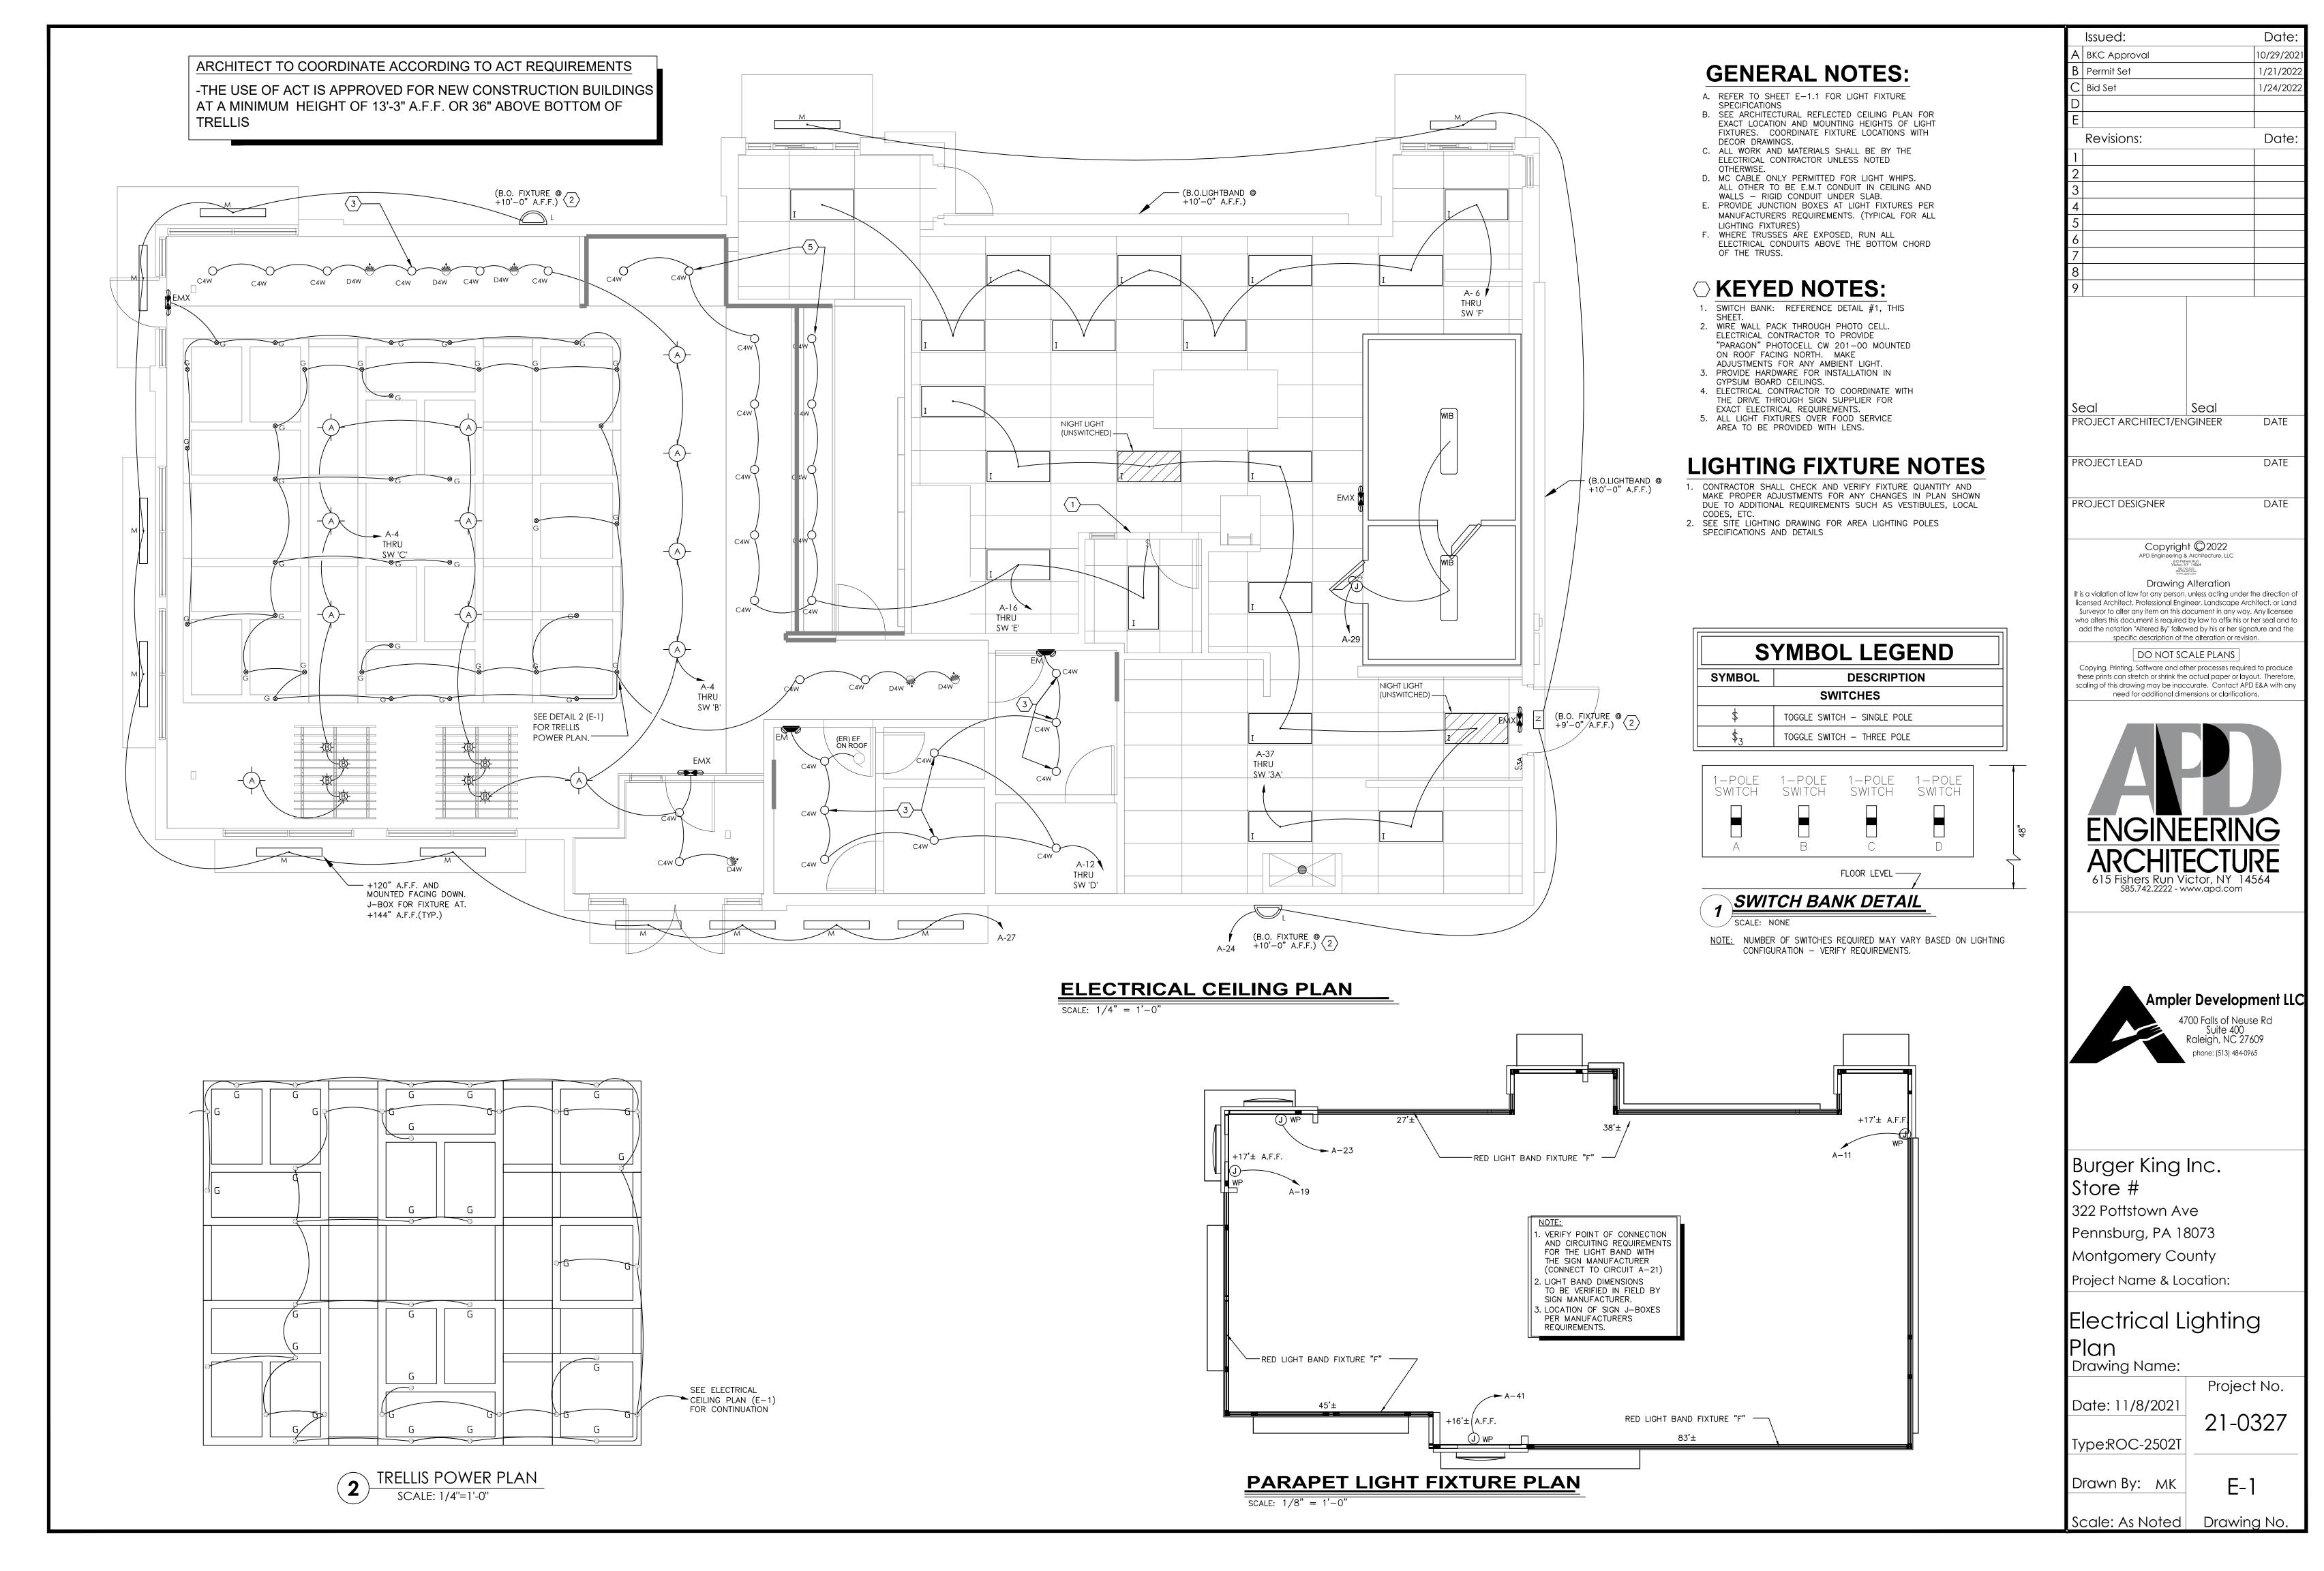

ter any item on this document in any way. Any licensee who alters this document is required by law to affix his or her seal and to add the notation "Altered By" followed by his or her signature and the specific description of the alteration or revision.

DO NOT SCALE PLANS

need for additional dimensions or clarifications.

Copying, Printing, Software and other processes required to produce these prints can stretch or shrink the actual paper or layout. Therefore, scaling of this drawing may be inaccurate. Contact APD E&A with any





Burger King Inc. Store # 322 Pottstown Ave

Pennsburg, PA 18073

Montgomery County

Project Name & Location:

Plumbing Schedules & Details
Drawing Name:

Project No. Date: 11/8/2021 21-0327 Type:ROC-2502T

Drawn By: NPM

Scale: As Noted Drawing No.

P-1.1





|           |                                                 |                  |                               | ELECTRI    | CAL SCHEDULES                                                                                                                                 |
|-----------|-------------------------------------------------|------------------|-------------------------------|------------|-----------------------------------------------------------------------------------------------------------------------------------------------|
| ITEM# QTY | DESCRIPTION                                     | 110-127V/PH/60HZ | AMPS                          | AFF_(IN)   | ELECTRICAL_REMARKS