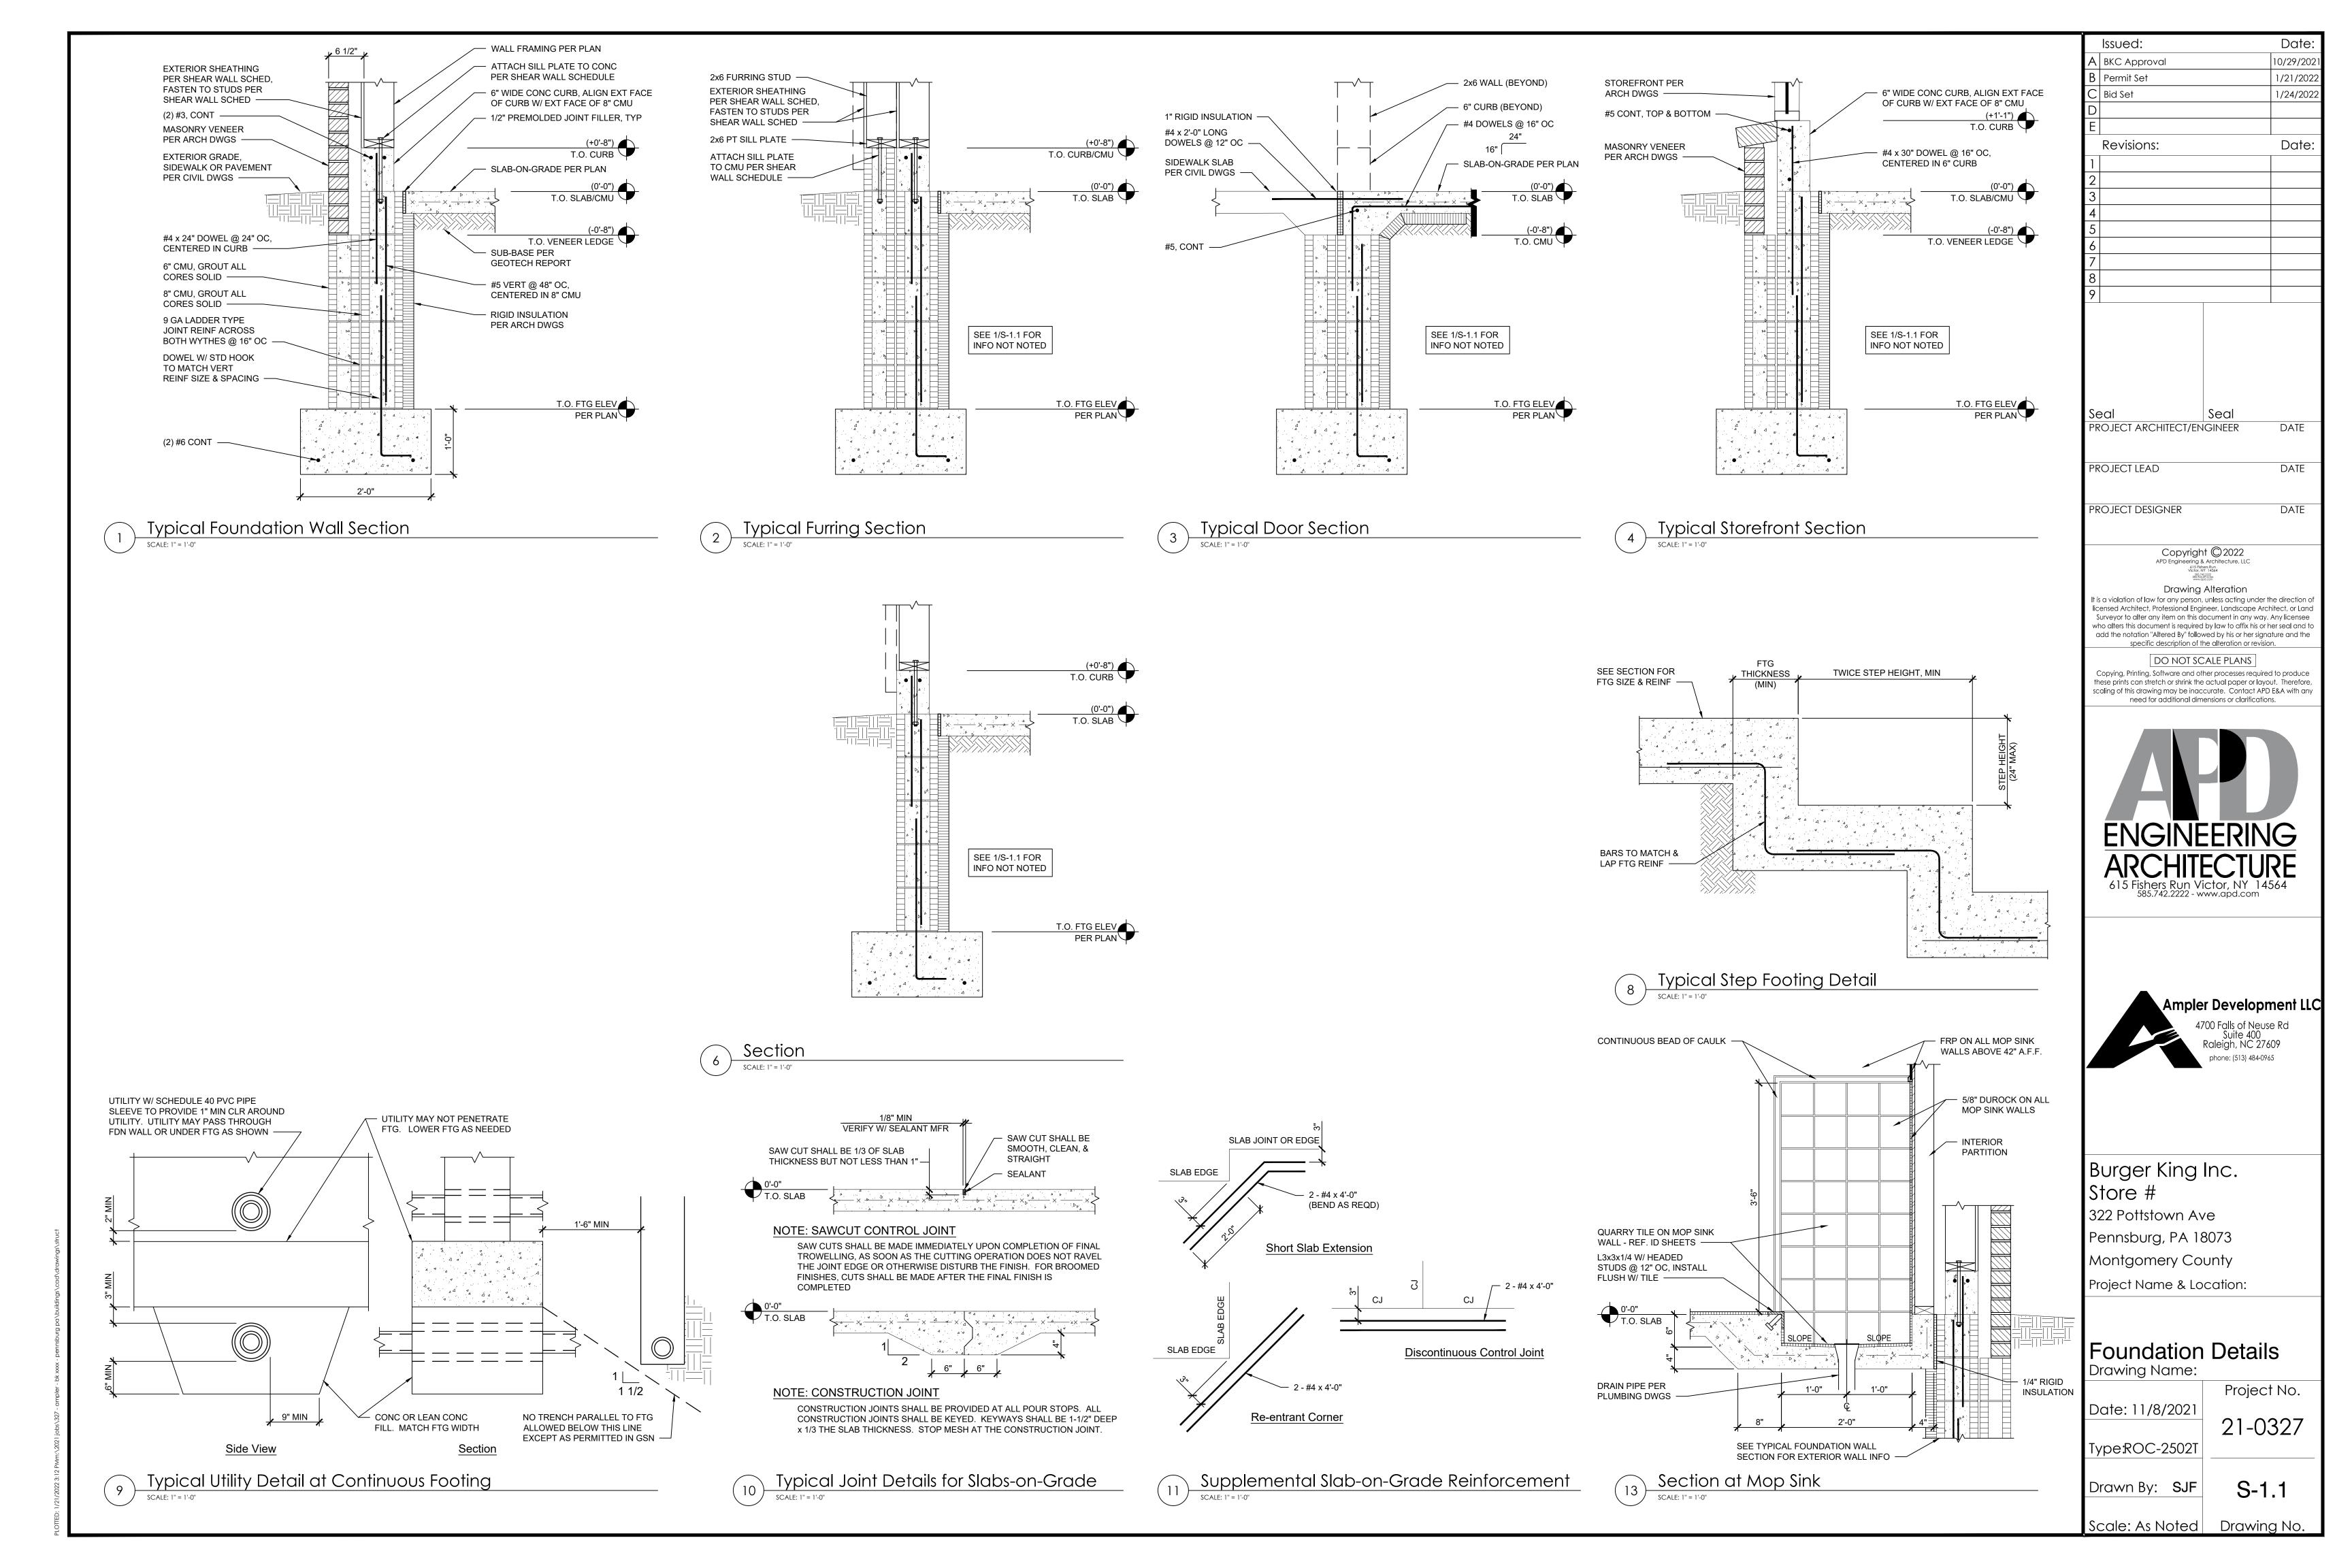

item on this document in any way. Any licensee who alters this document is required by law to affix his or her seal and to add the notation "Altered By" followed by his or her signature and the specific description of the alteration or revision.

need for additional dimensions or clarifications.

DO NOT SCALE PLANS

Copying, Printing, Software and other processes required to produce these prints can stretch or shrink the actual paper or layout. Therefore, scaling of this drawing may be inaccurate. Contact APD E&A with any





Burger King Inc. Store #

322 Pottstown Ave Pennsburg, PA 18073

Montgomery County

Project Name & Location:

# Foundation Plan & Structural Notes

Project No. Date: 11/8/2021

Drawing Name:

21-0327 Type:ROC-2502T

Drawn By: **SJF** 

Scale: As Noted | Drawing No.





Wall & Roof Framing Plan

| MARK | BUILT-UP HEADER MEMBERS | JACK STUD QTY             | KING STUD QTY             | ROWS OF NAILS |
|------|-------------------------|---------------------------|---------------------------|---------------|
| 1    | (3) 2x10                | (3) 2x10 1                |                           | 2             |
| 2    | (3) 1-3/4" x 9-1/4" LVL | 3                         | 3                         | 2             |
| 3    | (3) 1-3/4" x 9-1/4" LVL | 3                         | 3                         | 2             |
| 4    | (3) 2x10                | 2 DF SELECT<br>STRUCTURAL | 3 DF SELECT<br>STRUCTURAL | 2             |
| 5    | (3) 1-3/4" x 14" LVL    | 3                         | 4                         | 3             |

A. SEE 5/S-3 FOR ADD