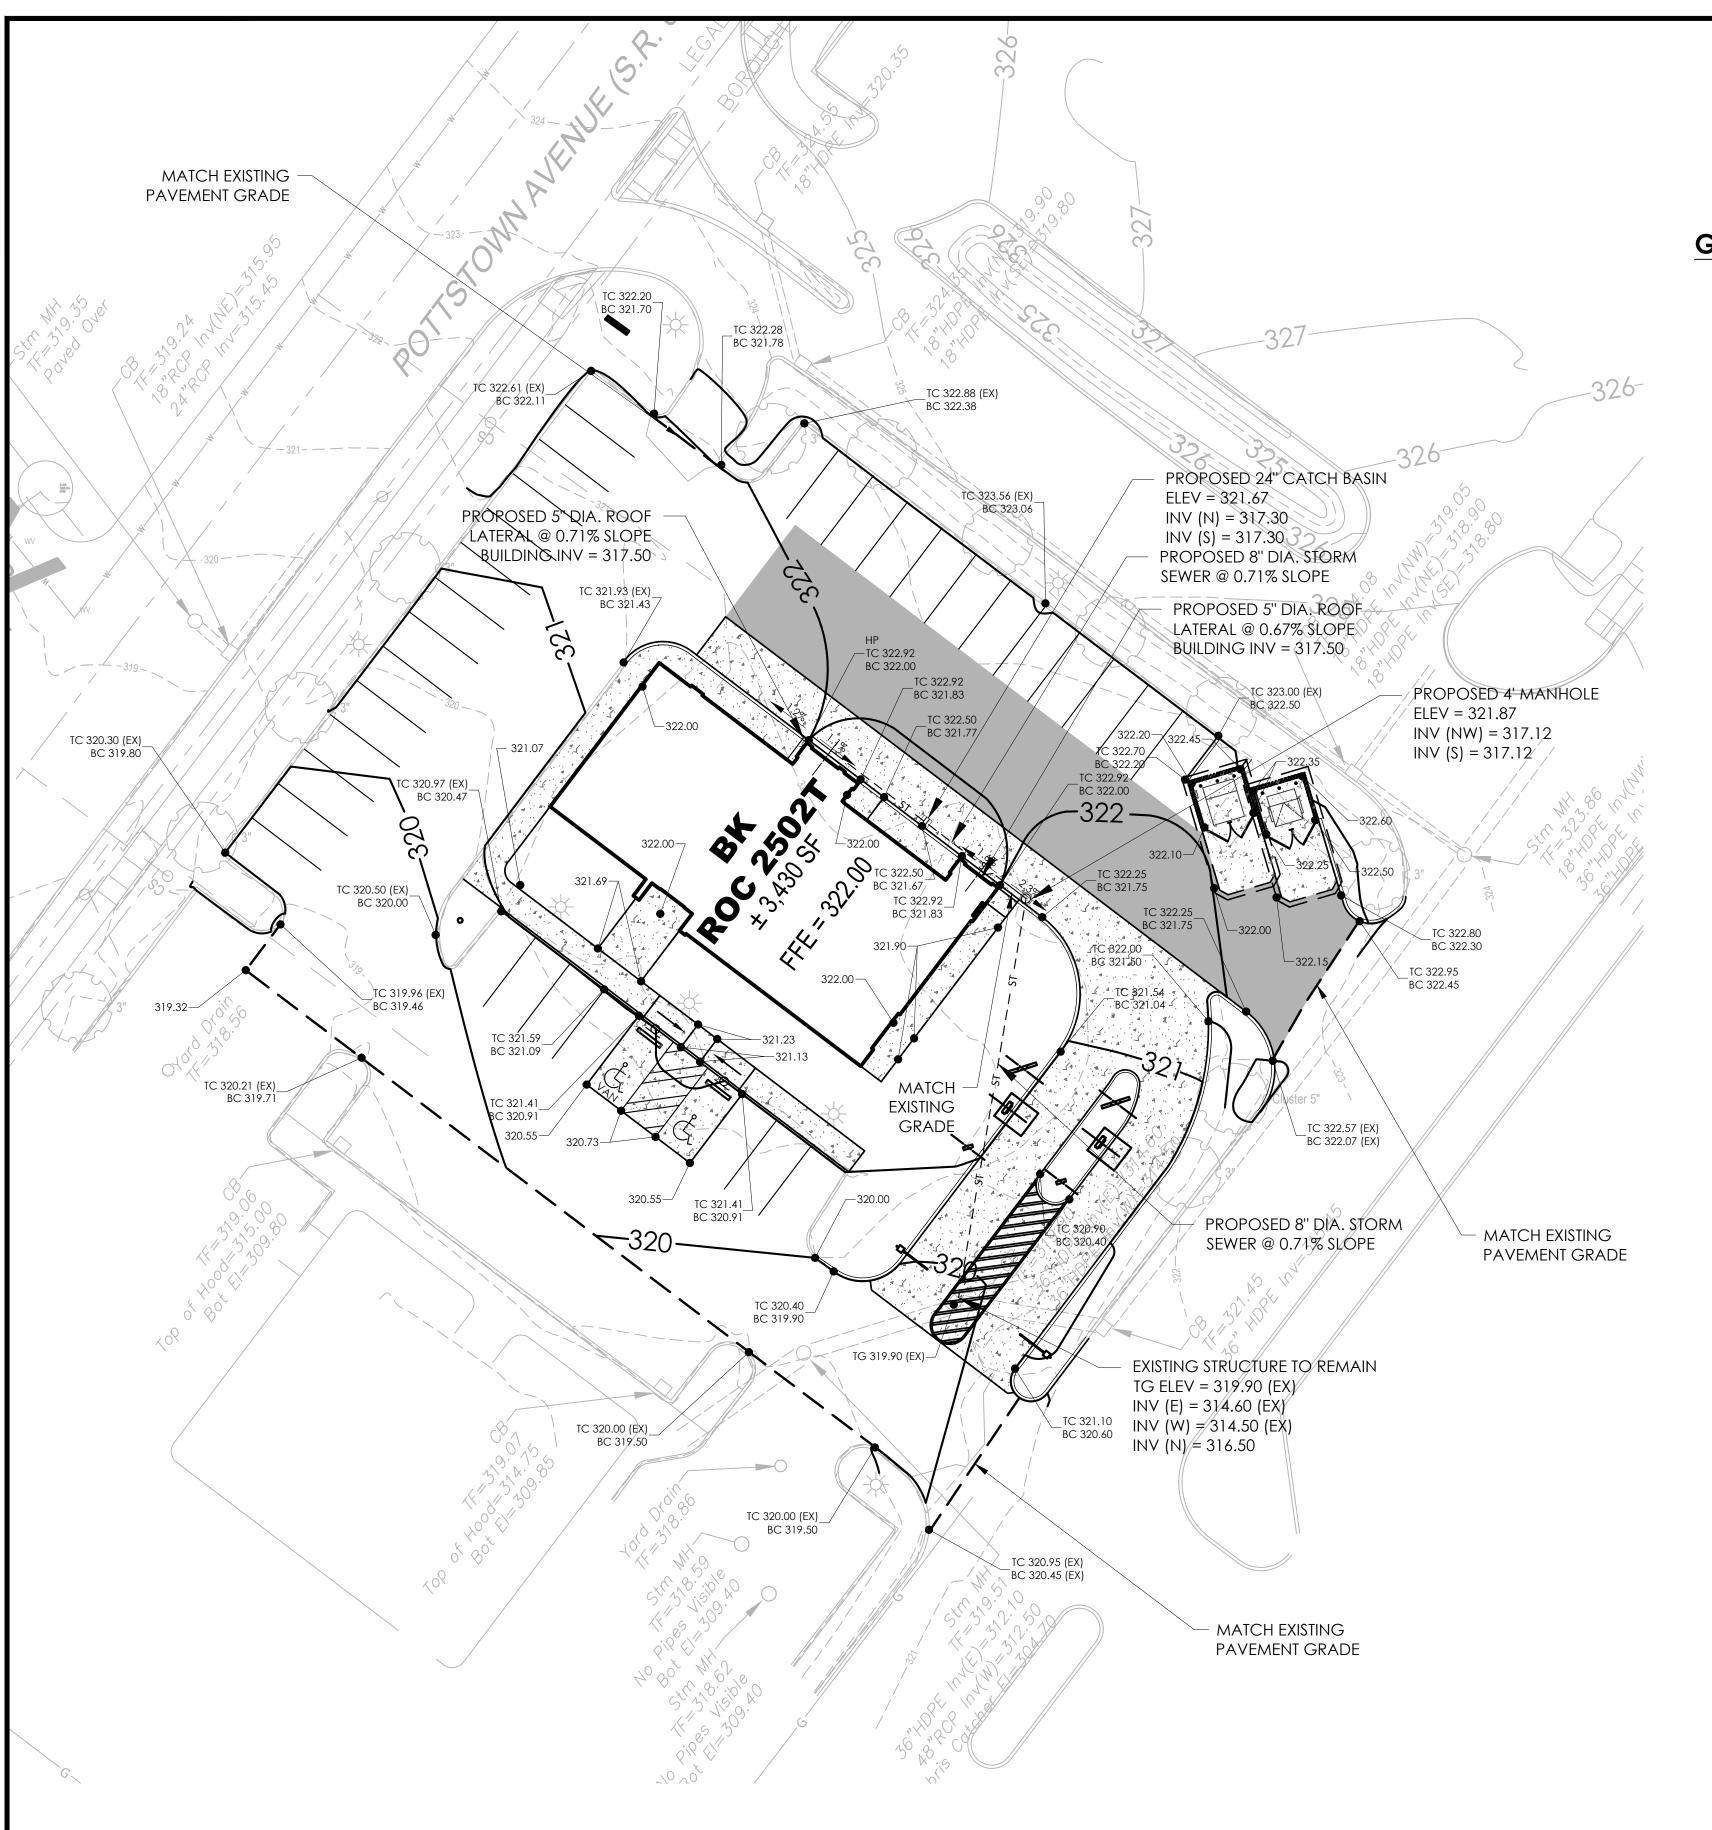

| 18 FT                          | YES*     |
| MINIMUM STACKING<br>REQUIREMENTS      | 6 SPACES PER BOOTH / SERVICE WINDOW                                                                                      | 12 SPACES                      | NO       |
| AISLE WIDTH                           | 22 FT                                                                                                                    | 24 FT                          | NO       |
| OFF-STREET PARKING SETBACK            | 10 FT FROM ANY R DISTRICT BOUNDARY.                                                                                      | >10 FT                         | NO       |

\*NOTE: WAIVER WAS GRANTED ON FEB 6 2018.



#### REFERENCE:

- 1. PAD B SITE PLAN, LAST REVISED ON 06/17/2021, PREPARED BY HORIZON ENGINEERING
- 2. PRELIMINARY ALTA/NSPS LAND TITLE SURVEY, LAST REVISED ON 12/22/2021, PREPARED BY BL COMPANIES

# Graphic Scale: 1"=20" ONE-CALL SYSTEM PENNSYLVANIA LAW REQUIRES NOT LESS THAN THREE (3) NOR MORE THAN TEN (10) BUSINESS DAYS NOTICE FOR CONSTRUCTION PHASE

#### **GRADING AND DRAINAGE NOTES:**

- 1. THE CONTRACTOR SHALL COORDINATE WITH THE PROPERTY OWNER REGARDING ANY EROSION AND SEDIMENT CONTROL REQUIREMENTS RELATIVE TO THE OVERALL PROPERTY DEVELOPMENT, AND INSTALL ACCORDINGLY. THIS MAY INCLUDE A WHEEL WASH STATION AS WELL AS INLET PROTECTION.
- 2. THE EARTHWORK FOR ALL BUILDING FOUNDATIONS AND SLABS SHALL BE IN ACCORDANCE WITH ARCHITECTURAL BUILDING PLANS AND SPECIFICATIONS.
- 3. ALL EART