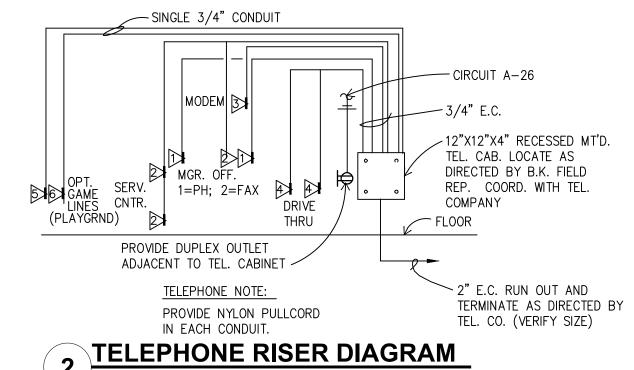

# Burger King - Pennsburg, PA

Store No. TBD 322 Pottstown Ave Pennsburg, PA 18073

ARCHITECT'S JOB NUMBER: 21-0327A ISSUE DATE: 1/21/2021