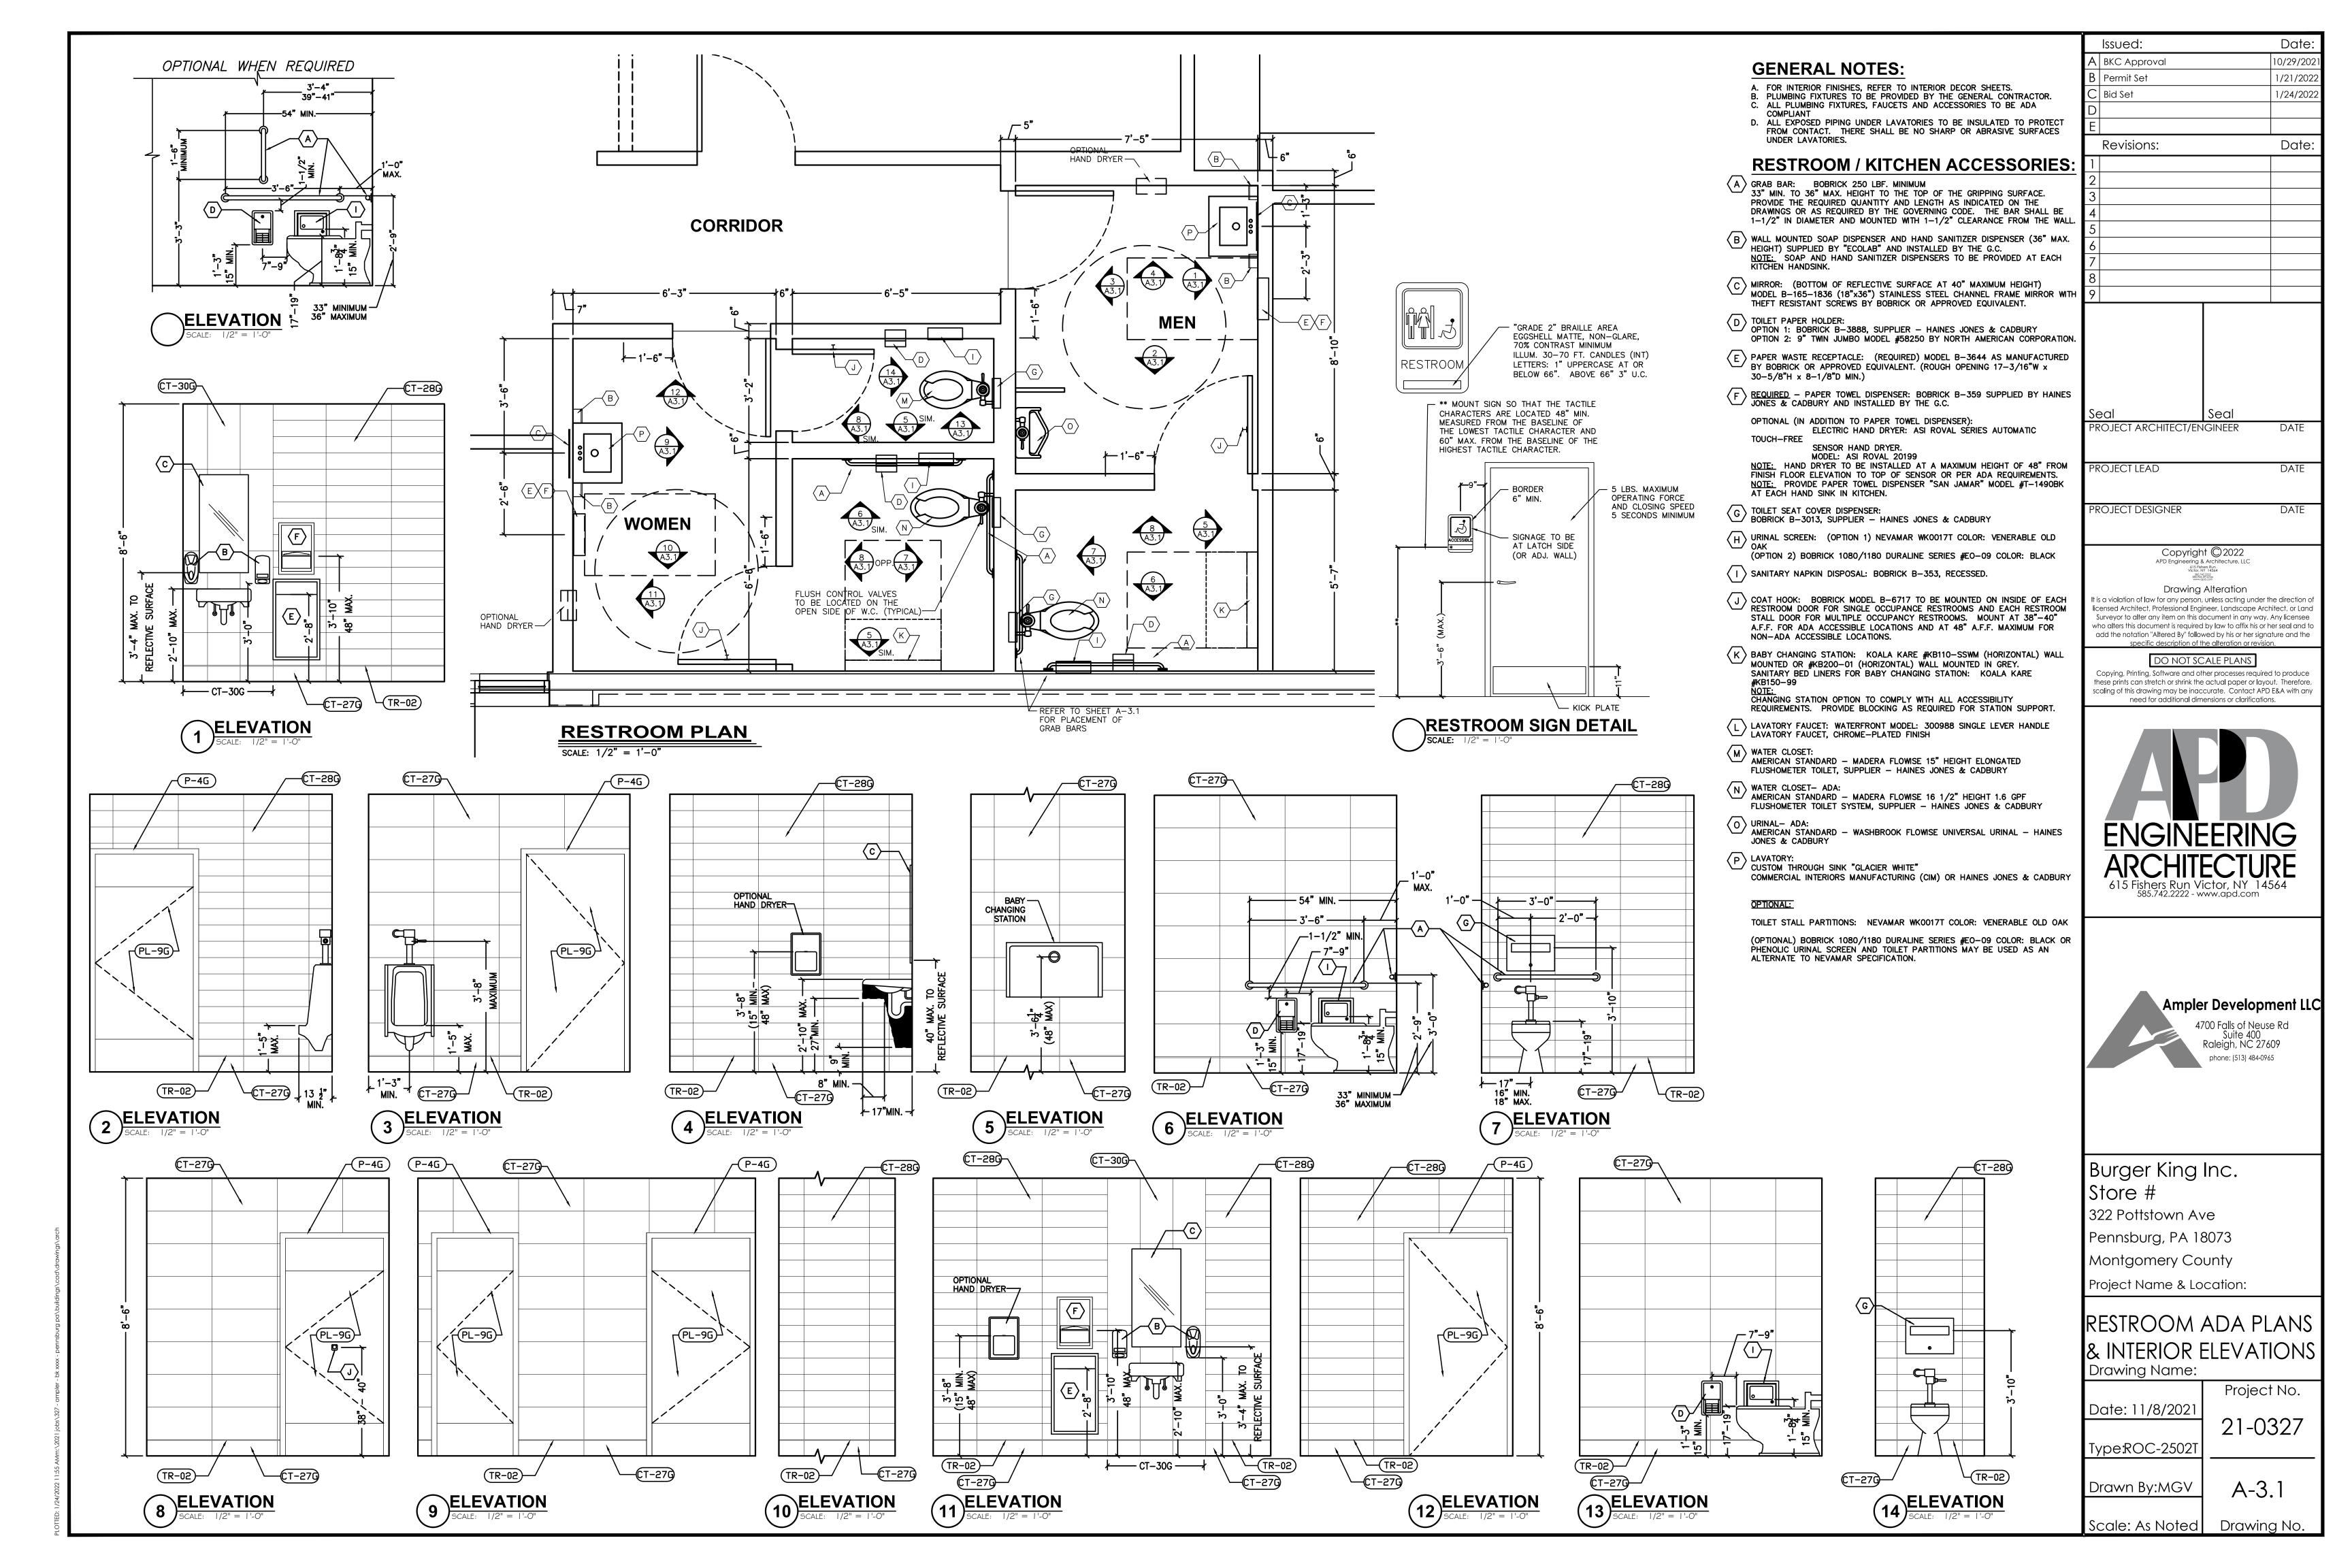

y item on this document in any way. Any licensee who alters this document is required by law to affix his or her seal and to add the notation "Altered By" followed by his or her signature and the

specific description of the alteration or revision DO NOT SCALE PLANS

Copying, Printing, Software and other processes required to produce these prints can stretch or shrink the actual paper or layout. Therefore, scaling of this drawing may be inaccurate. Contact APD E&A with any need for additional dimensions or clarifications.





Burger King Inc. Store #

322 Pottstown Ave Pennsburg, PA 18073

Montgomery County

Project Name & Location:

Buildig Sections and Interior Elevations Drawing Name:

Project No. Date: 11/8/2021 21-0327 Type:ROC-2502T

Drawn By: MGV

Scale: As Noted Drawing No.

A-3





NOTE:

DINING ROOMS ARE DESIGNED TO A 35 - 40 FOOT-CANDLE LEVEL.

KITCHENS ARE DESIGNED TO 50 FOOT-CANDLE LEVEL.

RESTROOMS ARE DESIGNED TO 50 FOOT-CANDLE. FOR

ADDITIONAL INFORMATION ON LIGHTING REQUIREMENTS REFER

TO BURGER KING LIGHTING STANDARDS POSTED @

DESIGNWITHBK.COM/COMMON DOCUMENTS.

# **GENERAL NOTES:**

- A. ALL DIMENSIONS SHOWN ON REFLECTED
  CEILING PLAN ARE FROM FACE OF WALL FINISH
  UNLESS NOTED OTHERWISE.

  B. THE REFERENCE HEIGHTS INDICATED ON PLAN
- B. THE REFERENCE HEIGHTS INDICATED ON PLAN ARE FROM FINISH FLOOR (F.F.)
  C. GENERAL CONTRACTOR TO COORDINATE DINING ROOM LIGHTING WITH APPROVED INTERIOR
- DECOR DRAWINGS.

  D. CONTRACTOR SHALL VERIFY FIXTURE
  QUANTITIES AND ALSO MAKE PROPER
  ADJUSTMENTS FOR ANY CHANGES IN PLAN DUE
  TO ADDITIONAL REQUIREMENTS, LOCAL