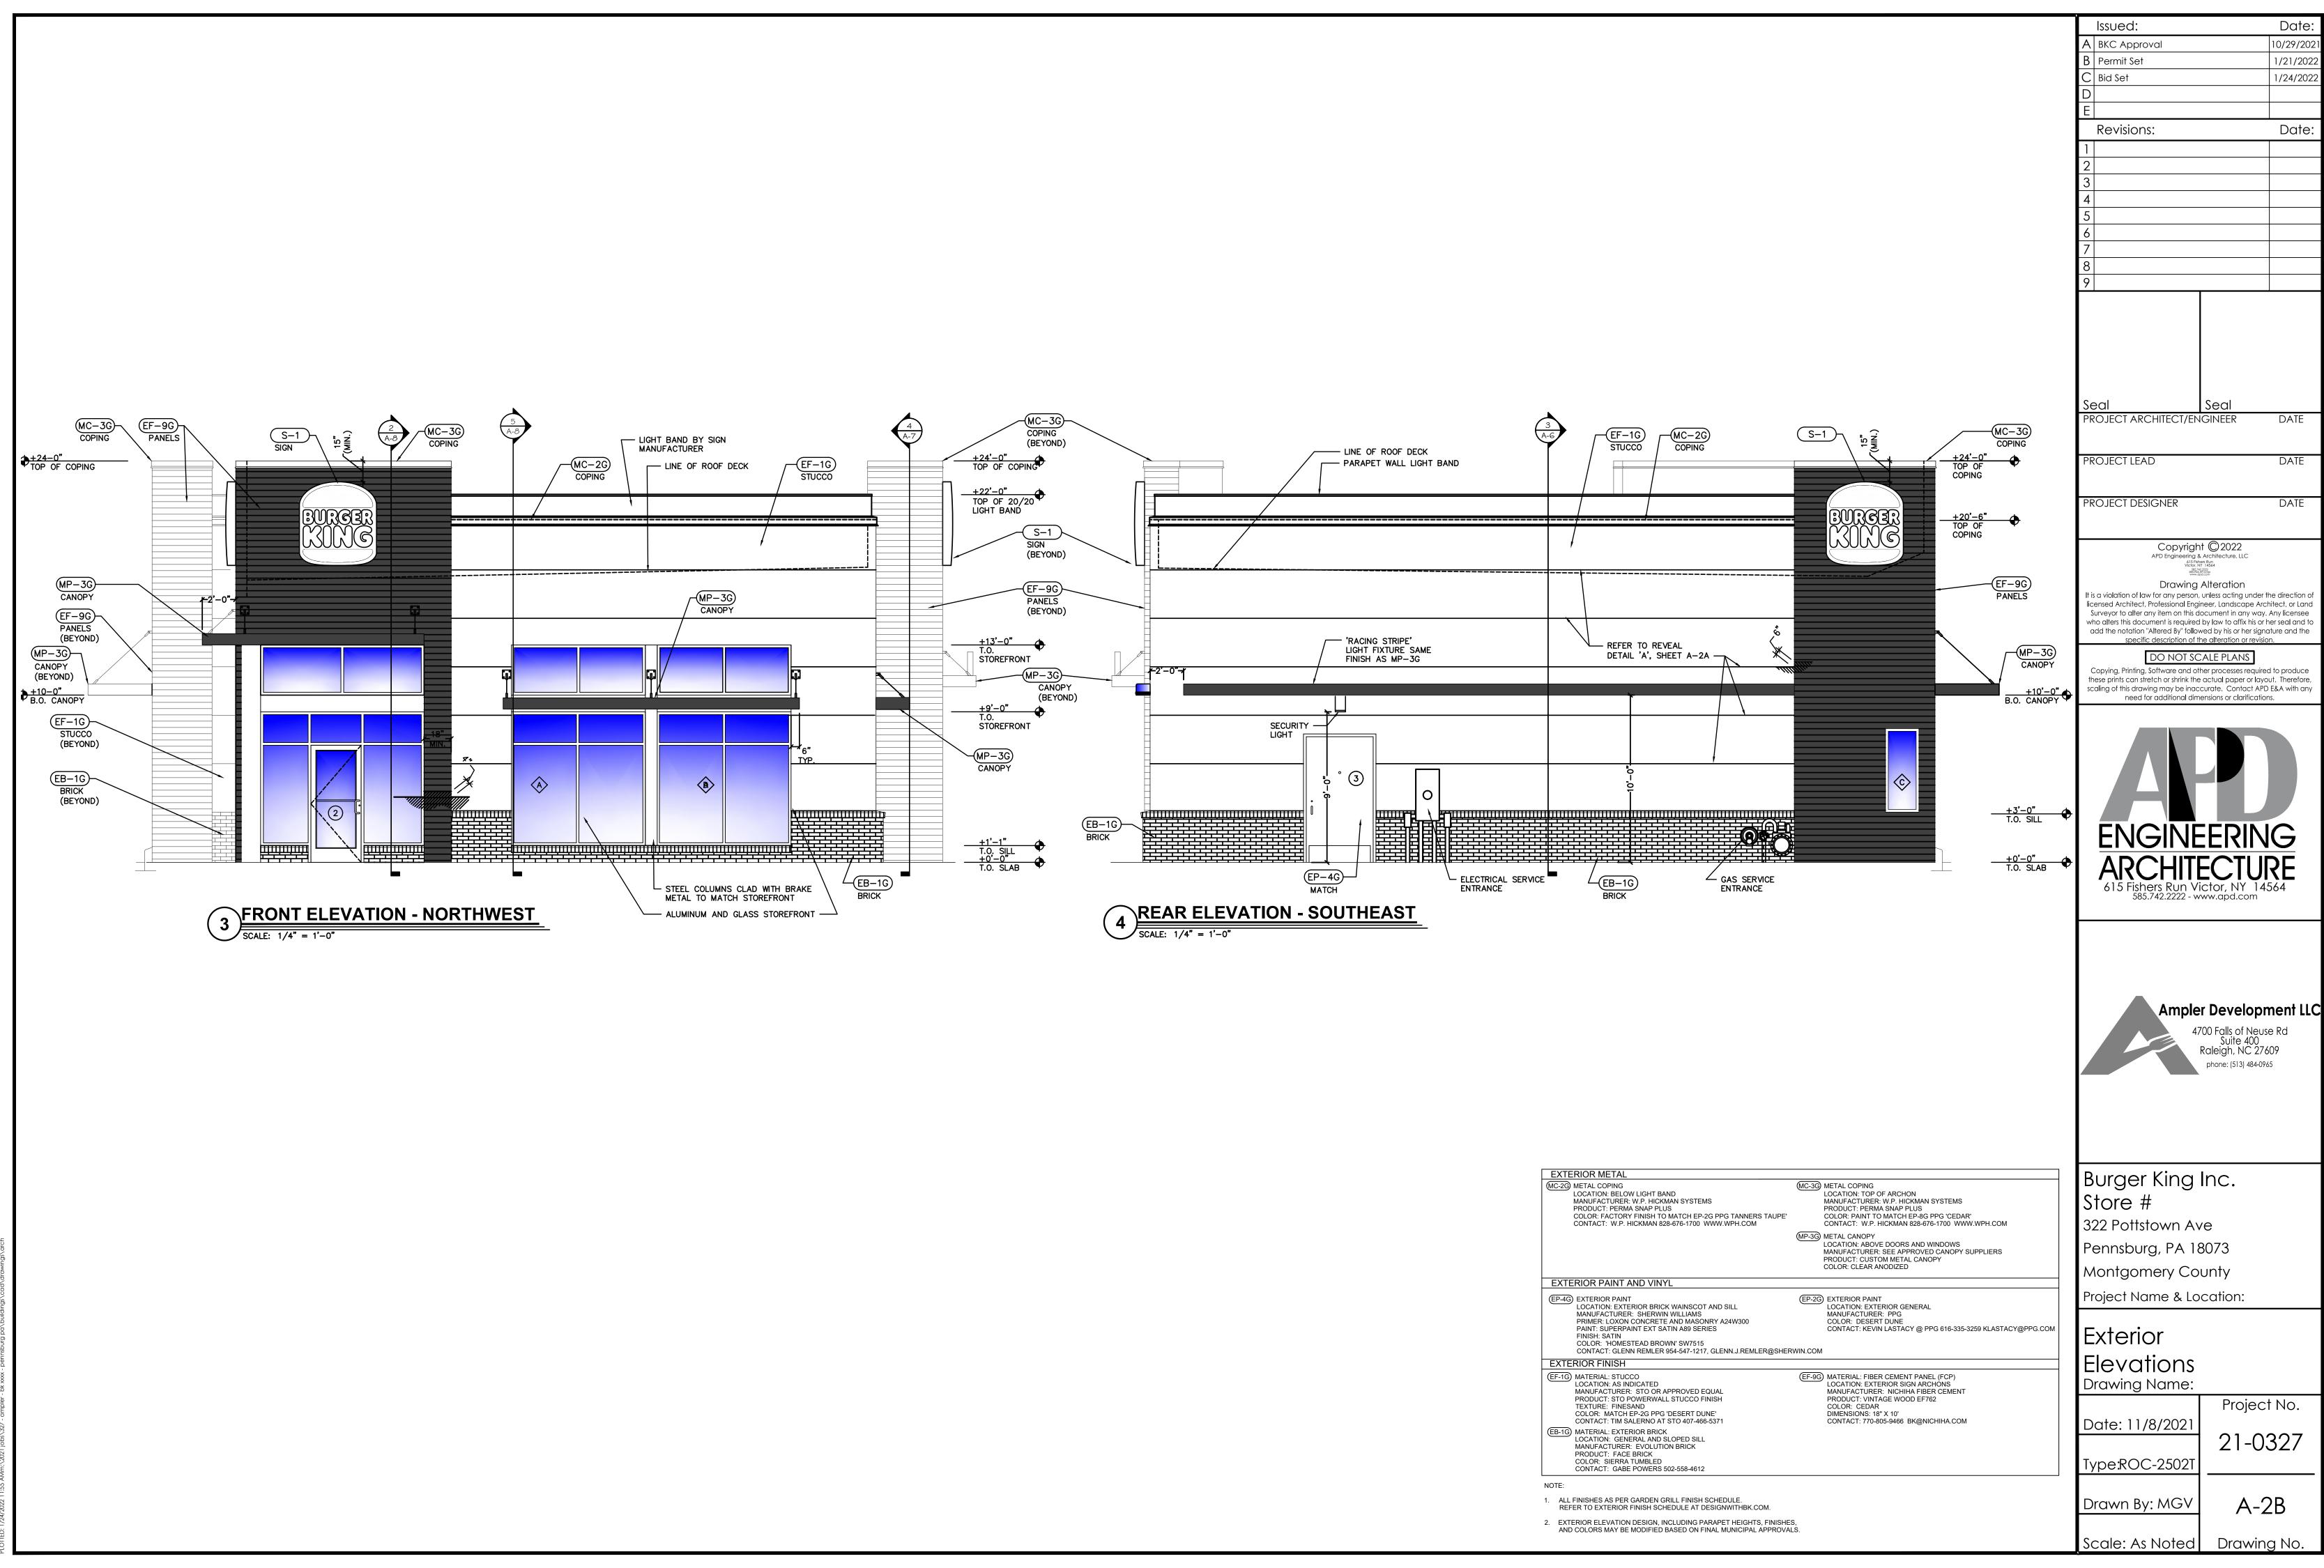

# Burger King - Pennsburg, PA

Store No. TBD 322 Pottstown Ave Pennsburg, PA 18073

ARCHITECT'S JOB NUMBER: 21-0327A ISSUE DATE: 1/21/2021