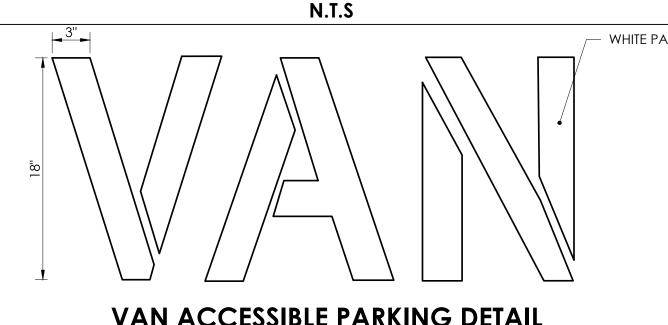

ACCESSIBILITY CODE: INTERNATIONAL BUILDING CODE 2018 ACCESSIBILITY REQUIREMENTS, CHAPTER 11