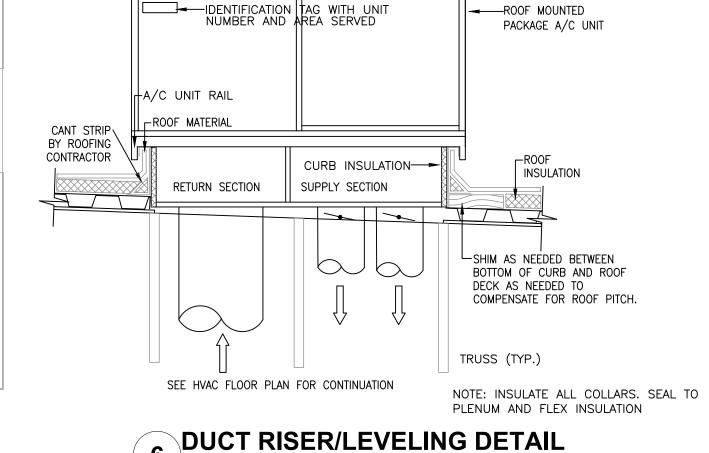

r to alter any item on this document in any way. Any licensee who alters this document is required by law to affix his or her seal and to add the notation "Altered By" followed by his or her signature and the specific description of the alteration or revision.

DO NOT SCALE PLANS

Copying, Printing, Software and other processes required to produce these prints can stretch or shrink the actual paper or layout. Therefore, scaling of this drawing may be inaccurate. Contact APD E&A with any

need for additional dimensions or clarifications.





Burger King Inc. Store #

322 Pottstown Ave Pennsburg, PA 18073

Montgomery County

Project Name & Location:

**HVAC Plan &** Schedules Drawing Name:

Project No. Date: 11/8/2021 21-0327

Type:ROC-2502T

Drawn By: NPM

Scale: As Noted | Drawing No.





----- LEVEL -----



TO GRILLE/DIFFUSER

6"ø – 8"ø

10"ø – 12"ø | 26

14"ø - 16"ø 24

18"ø – 20"ø 22

SCALE: NONE



ALUMINUM DIFFUSER OR

SUPPORT DUCTWORK WITH 1-1/2" WIDE 22 GAUGE STEEL STRAPS FIRMLY ATTACHED TO

THE BUILDING STRUCTURE. SPACING SHALL BE MAXIMUM 10-0" FOR RIGID DUCTWORK,

FOR STRAPS IF 1-1/2" WIDE 22 GAUGE STEEL SADDLES ARE USED TO FULLY ENCIRCLE

AND MINIMUM 4'-0" FOR FLEXIBLE DUCTWORK. 12 GAUGE WIRE MAY BE SUBSTITUTED

DUCT. REFER TO THE HVAC DUCT CONSTRUCTION STANDARDS PUBLISHED BY SMACNA

GRILLE AS SPEC.

FOR ADDITIONAL DETAILS. FULLY COMPLY WITH MECHANICAL CODES.

RIGID FLEXDUCT CONNECTION/INSTALL DETAIL



SCALE: NONE

FACTORY CURB CONVERSION SHALL NOT BE ACCEPTED.

5 PLENUMIZED AC CURB DETAIL

Date: Revisions: PROJECT ARCHITECT/ENGINEER DATE DATE PROJECT LEAD DAT