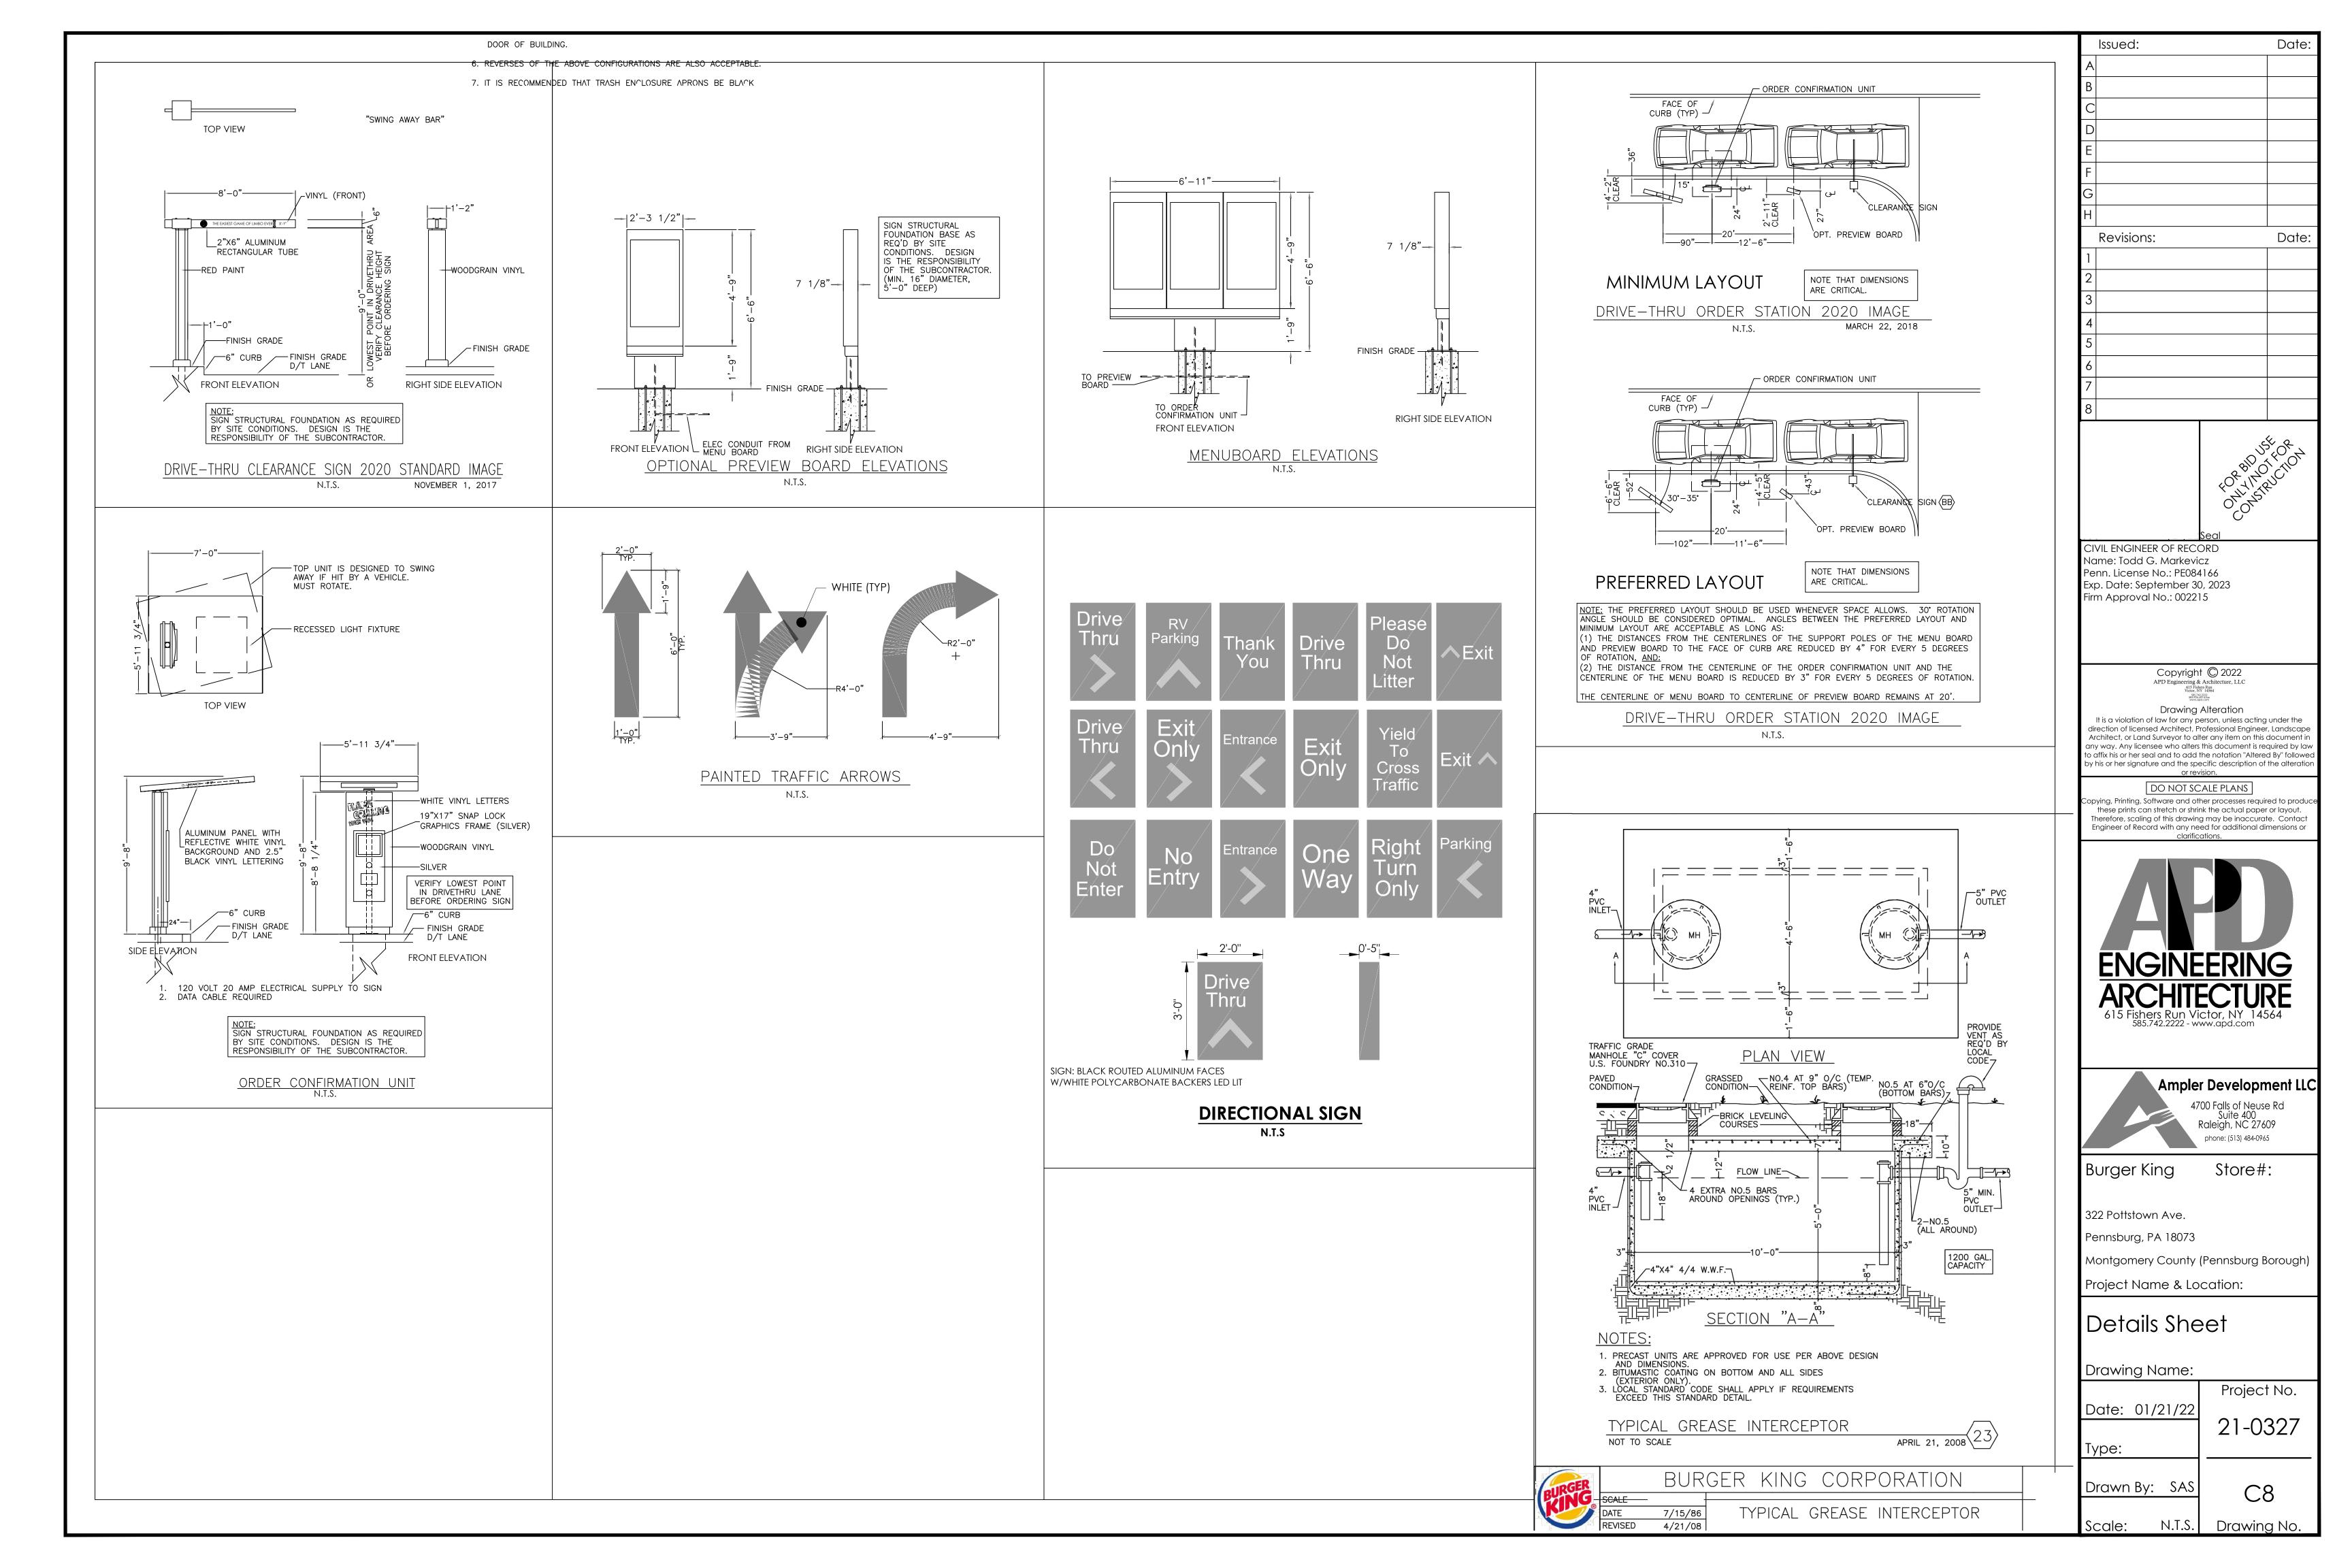

# Burger King - Pennsburg, PA

Store No. TBD 322 Pottstown Ave Pennsburg, PA 18073

ARCHITECT'S JOB NUMBER: 21-0327A ISSUE DATE: 1/21/2021