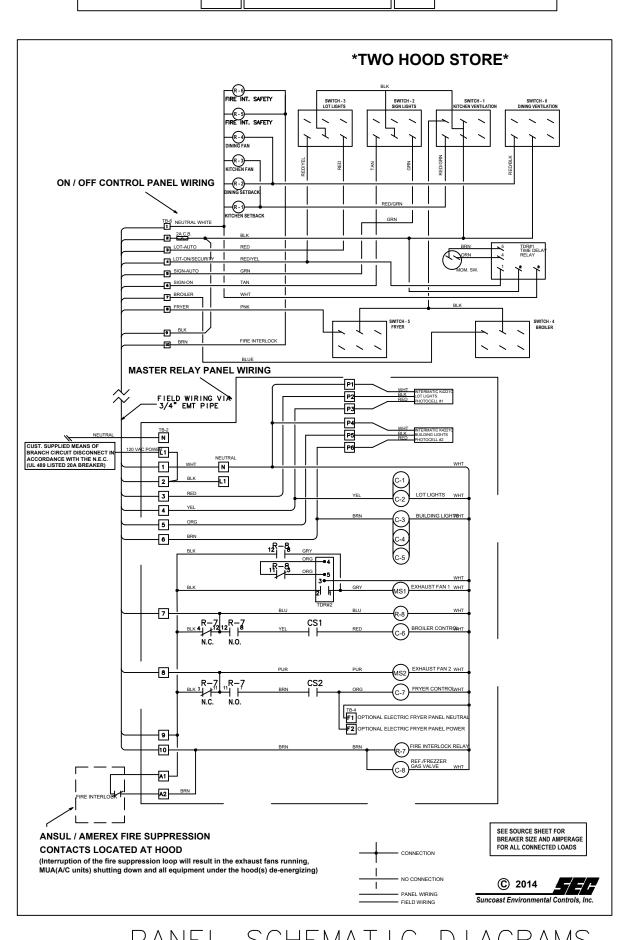

PANIC HARDWARE (1010.1.10):

1. THESE DOCUMENTS ARE FOR THE SOLE PURPOSE OF INITIAL BUILDING PERMIT SUBMITTAL ONLY. ANY COMMENTS, REVISIONS OR CORRECTIONS BASED ON BUILDING DEPARTMENT REVIEW AND/OR BUILDING CODE INTERPRETATION ITEMS ARE THE SOLE RESPONSIBILITY OF THE OWNER AND REGIONAL ARCHITECT WILL NOT BE HELD LIABLE FOR ANY CHANGE ORDERS RESULTING FROM THESE ITEMS. FINAL BID PRICES SHOULD NOT BE SUBMITTED UNTIL THE BUILDING PERMIT HAS BEEN ISSUED. 2. DRAWINGS ARE BASED ON BURGER KING PROTOTYPE ROC-60 TALL.