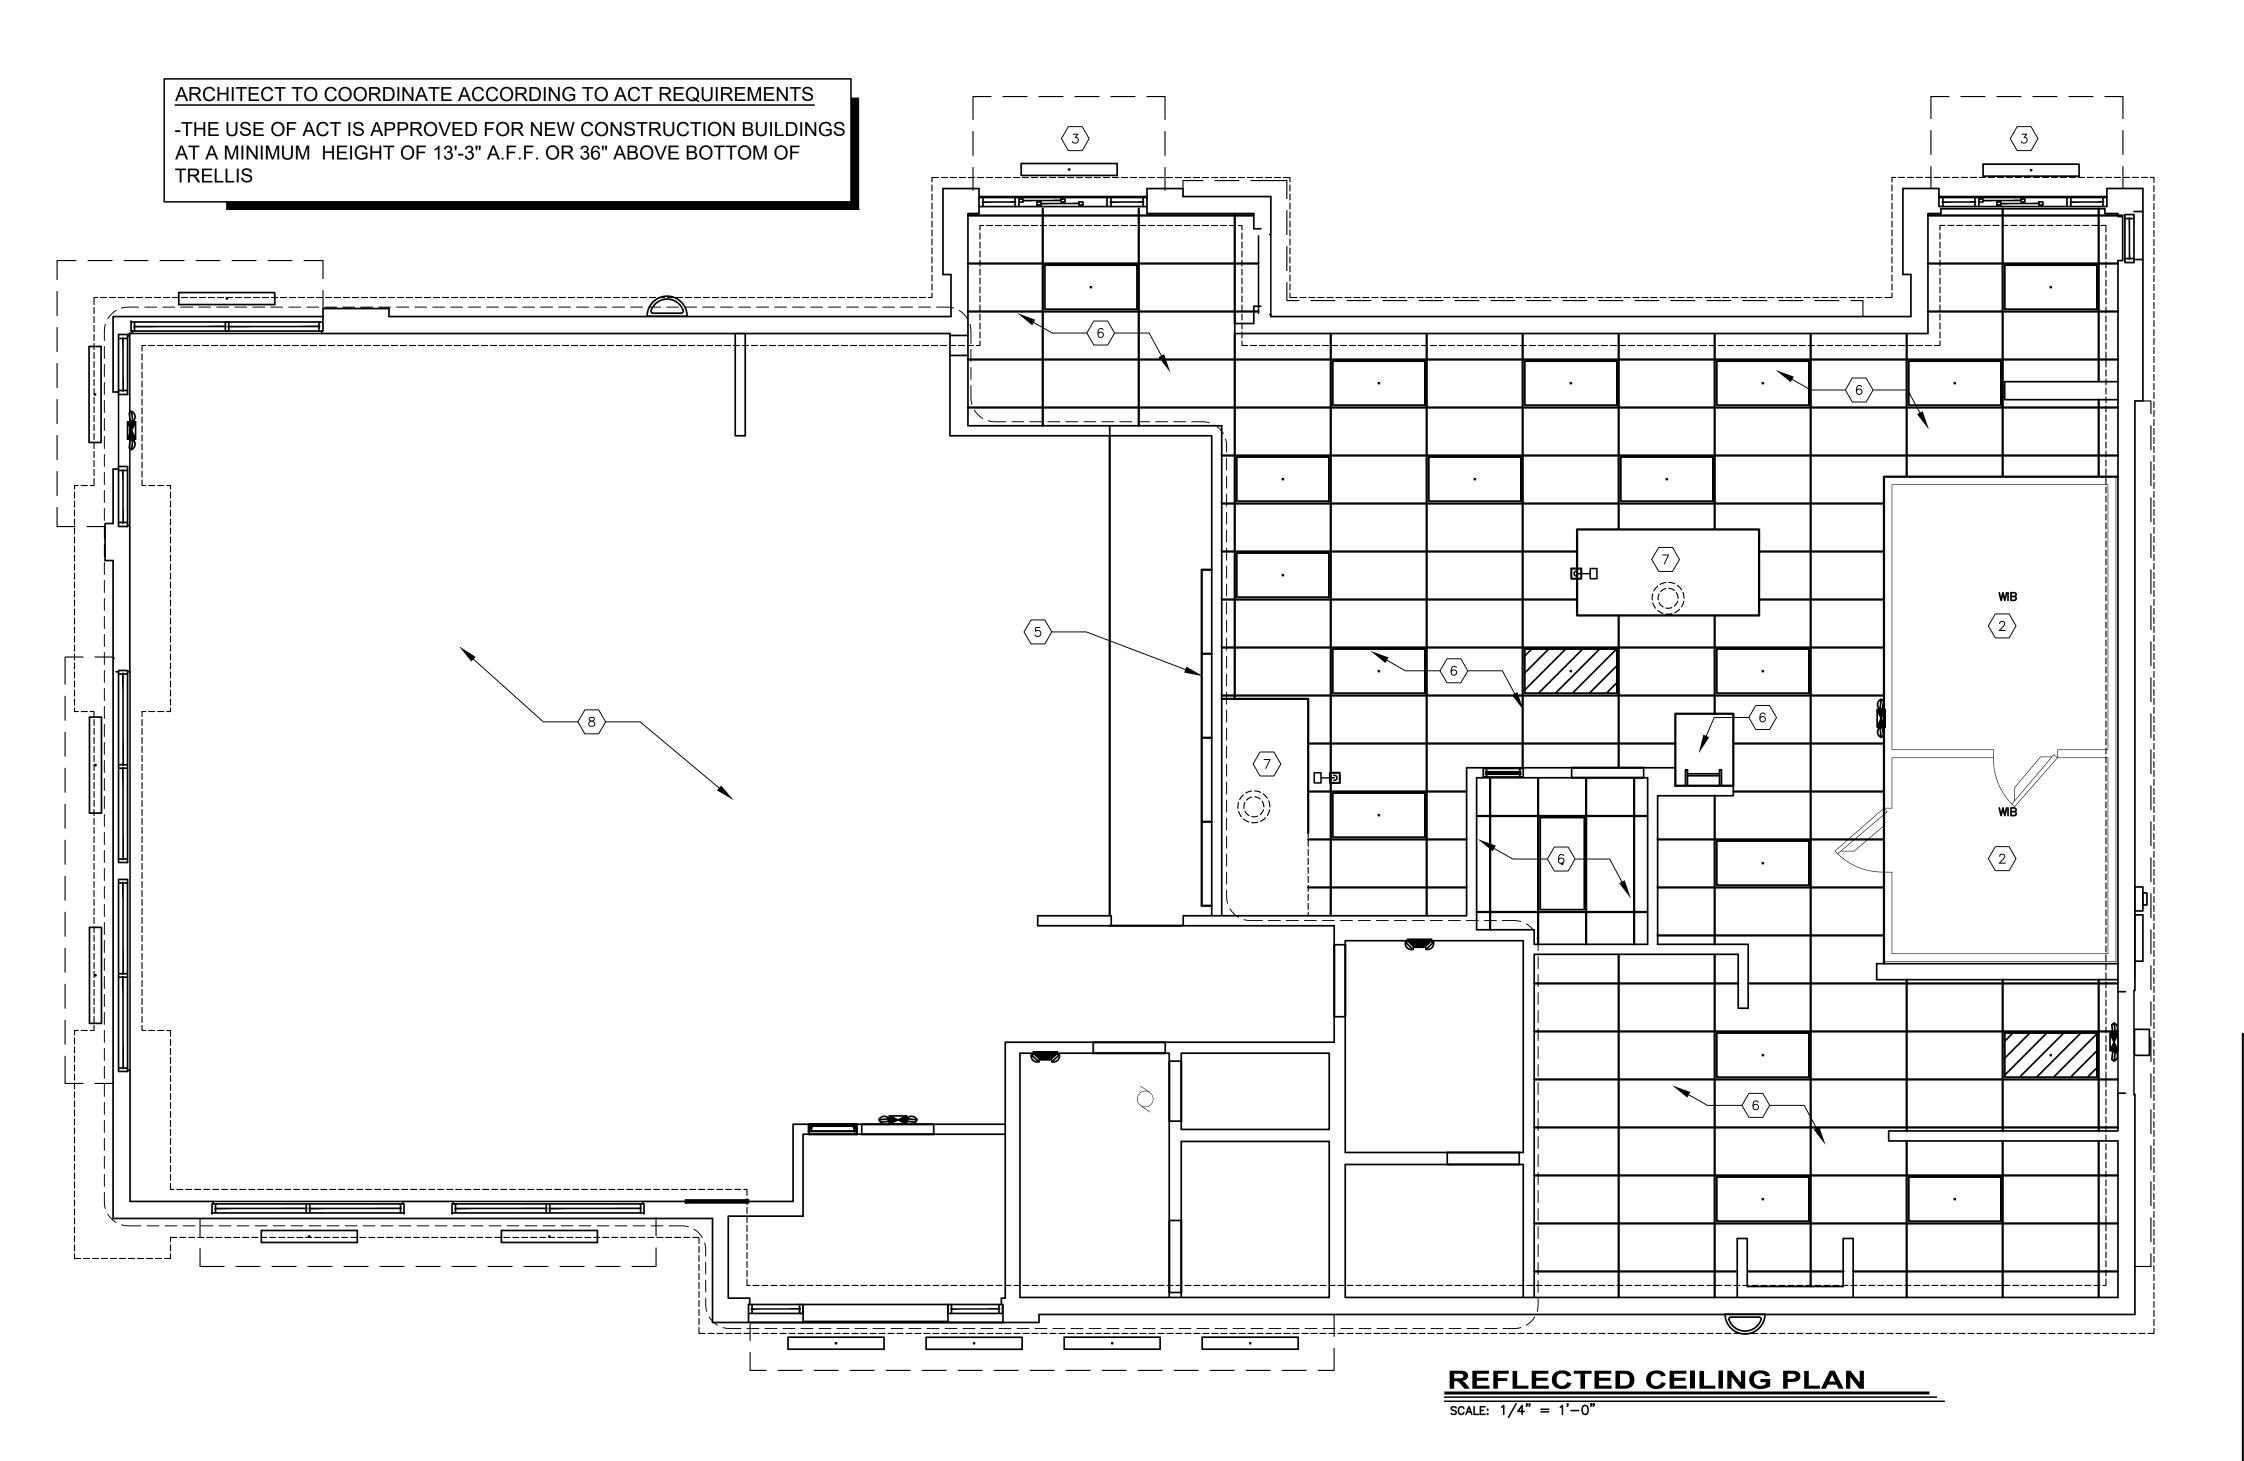

item on this document in any way. Any licensee who alters this document is required by law to affix his or her seal and to add the notation "Altered By" followed by his or her signature and the

specific description of the alteration or revision DO NOT SCALE PLANS

Copying, Printing, Software and other processes required to produce these prints can stretch or shrink the actual paper or layout. Therefore, scaling of this drawing may be inaccurate. Contact APD E&A with any need for additional dimensions or clarifications.





Burger King Inc. Store #

322 Pottstown Ave Pennsburg, PA 18073

Montgomery County

Project Name & Location:

Buildig Sections and Interior Elevations Drawing Name:

Project No. Date: 11/8/2021 21-0327 Type:ROC-2502T

Drawn By: MGV

Scale: As Noted Drawing No.

A-3





NOTE:

DINING ROOMS ARE DESIGNED TO A 35 - 40 FOOT-CANDLE LEVEL.

KITCHENS ARE DESIGNED TO 50 FOOT-CANDLE LEVEL.

RESTROOMS ARE DESIGNED TO 50 FOOT-CANDLE. FOR

ADDITIONAL INFORMATION ON LIGHTING REQUIREMENTS REFER

TO BURGER KING LIGHTING STANDARDS POSTED @

DESIGNWITHBK.COM/COMMON DOCUMENTS.

# **GENERAL NOTES:**

- A. ALL DIMENSIONS SHOWN ON REFLECTED
  CEILING PLAN ARE FROM FACE OF WALL FINISH
  UNLESS NOTED OTHERWISE.

  B. THE REFERENCE HEIGHTS INDICATED ON PLAN
- B. THE REFERENCE HEIGHTS INDICATED ON PLAN ARE FROM FINISH FLOOR (F.F.)
  C. GENERAL CONTRACTOR TO COORDINATE DINING ROOM LIGHTING WITH APPROVED INTERIOR
- DECOR DRAWINGS.

  D. CONTRACTOR SHALL VERIFY FIXTURE
  QUANTITIES AND ALSO MAKE PROPER
  ADJUSTMENTS FOR ANY CHANGES IN PLAN DUE
  TO ADDITIONAL REQUIREMENTS, LOCAL C