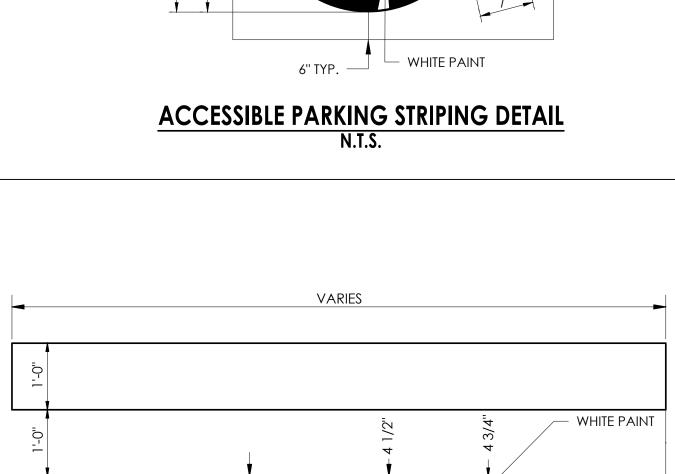

ACCESSIBILITY CODE: INTERNATIONAL BUILDING CODE 2018 ACCESSIBILITY REQUIREMENTS, CHAPTER 11