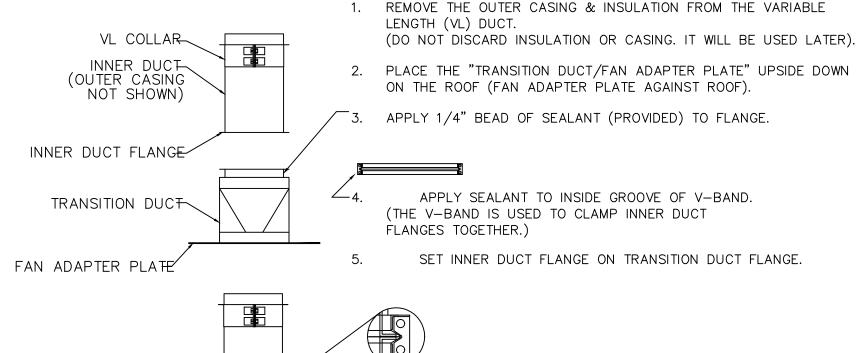

1/4"

FLANGED CURB EXHAUST PLATES

ALUMINUM DIFFUSER INSTALLED

FLUSH WITH BOTTOM OF TRUSSES

ROOF OPENING 22.5X22.5

6"ø – 8"ø

 10"ø
 12"ø
 26

 14"ø
 16"ø
 24

 18"ø
 20"ø
 22

AND BRACE PER SMACNA.

PLENUM I

✓ SCALE: NONE

ROOF CURBS

SMACNA GRADE SHEET METAL

ELBOW & STRAIGHT DUCT.

# PROTOTYPICAL, PENDING VENDOR DESIGN FOR HOOD SYSTEMS.

- A. COORDINATE WITH THE LATEST KITCHEN EQUIPMENT PLANS PRIOR TO INSTALLATION OF CURB. VERIFY WITH GENERAL CONTRACTOR.

  B. MARK AND PLUMBOB THE LOCATION OF THE ROUND OPENING FROM
- C. PLACE CURB OVER OPENING BY USING DIMENSION GIVEN BELOW.

  D. WHEN GREASE FLANGE ARRIVES PLACE ON CURB WITH ROUND OVER OPENING IN DECK.

HVAC CONTRACTOR SHALL NOT DISASSEMBLE THE EXHAUST FAN TO RECONFIGURE THE EXHAUST DISCHARGE



PLAN VIEW OF ROOF CURBS

STEP-3





NOTE: WHEN ATTACHING CLAMP BAND USE A RUBBER MALLET (OR OTHER) TO AID IN ASSEMBLY. TIGHTEN V—BAND CLAMP USING HEX DRIVE SCREWS PROVIDED TO COMPLETE A LIQUID TIGHT SEAL.

ATTACH THE V-BAND CLAMP OVER THE INNER DUCT



STEP-4b Rotate duct 180°

FAN ADAPTER PLATE TRANSITION DUCT

HNNER DUCT

VL COLLAR



FACTORY WELDED OFFSET TO HOOD DISCHARGE COLLAR <u>NOTE</u>: ALL REMAINING INSTRUCTIONS PERTAIN TO BOTH BROILER EXHAUST HOOD AND FRYER EXHAUST HOOD, AS IN STEP-5.

STEP-6

SEALANT PLAIN END-TECH SCREWS APPLY THIN FILM OF SEALANT (APPROX 1" WIDE) -APPLY SEALANT - OUTLET COLLAR FLANGE - VL COLLAR APPLY A 1/4" BEAD OF SEALANT ONTO THE FLANGE OF THE OUTLET COLLAR. (SIMILAR TO BEAD OF SEALANT USED TO ASSEMBLE DUCT SECTIONS IN STEP 3). APPLY A THIN COAT OF SEALANT ABOUT 1" WIDE ON THE INNER DUCT D