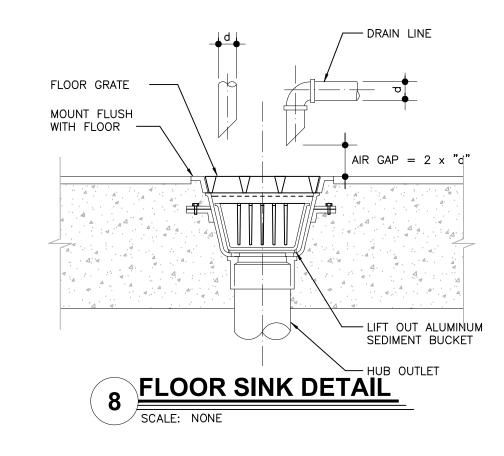

| 30000-50          |                  |                                                                    |
|      |                       | J.R. SMITH                                                              | 2010-AP           |                  |                                                                    |
|      |                       | ZURN                                                                    | Z-415B-P          |                  |                                                                    |
|      | 2. TOILET SEATS TO BE | ES BY AMERICAN STANDAF<br>CHURCH 9500SSC, KOHI<br>ROOMS ALL FIXTURE MUS | LER K-4671-C, OL: | SONITE #10C OR E | LE<br>EQUAL.                                                       |











# Elevation View



# Domestic Riser Detail Notes:

- 1. PROVIDE SUPPORTS FOR BACKFLOW PREVENTION DEVICE, WATER METER AND ASSOCIATED
- 2. PROVIDE MINIMUM OF 8" CLEARANCE BETWEEN BACK OF DEVICE AND WALL AND 2'-6" IN FRONT OF THE BACKFLOW PREVENTION DEVICE. THE DISTANCE SHALL BE BETWEEN 2'-6" AND
- 5'-0" ABOVE THE FINISH FLOOR ELEVATION. 3. PROVIDE A MINIMUM OF 1'-6" FROM THE RELIEF VALVE TO THE FINISH FLOOR ELEVATION.
- 4. PROVIDE A MINIMUM OF 1'-0" CLEARANCE ABOVE DEVICES. . HEAT AND LIGHT ARE PROVIDED WITHIN BACK ROOM.
- 6. AIR GAP FITTINGS ARE NOT ALLOWED. PANEL DRAIN IS INDICATED.
- METER TO BE INSTALLED A MINIMUM OF 18" AND A MAXIMUM OF 40" FROM THE CENTERLINE TO THE FINISH FLOOR ELEVATION. 8. VICTAULIC FITTINGS ARE PROHIBITED UPSTREAM OF DEVICE.
- 9. ALL MATERIAL BEFORE THE BACKFL