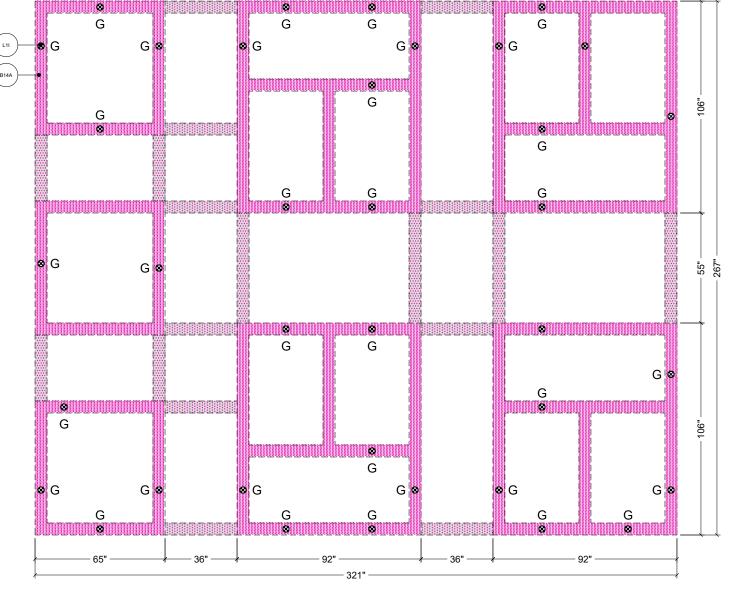

#### OCCUPANT LOAD (1004):

| <u> </u>                                |                          |                         |           |  |  |  |
|-----------------------------------------|--------------------------|-------------------------|-----------|--|--|--|
| OCCUPANCY LOADS (1004.0 TABLE 1004.1.2) |                          |                         |           |  |  |  |
| OCCUPANCY USE                           | SQUARE FEET/<br>OCCUPANT | TOTAL SQUARE<br>FOOTAGE | OCCUPANTS |  |  |  |
| ASSEMBLY (SEATED)                       | NA                       | 990                     | 74        |  |  |  |
| ASSEMBLY (STANDING)                     | 5                        | 247                     | 50        |  |  |  |
| KITCHEN (GROSS)                         | 200                      | 948                     | 5         |  |  |  |
| BUSINESS (GROSS)                        | 100                      | 557                     | 6         |  |  |  |
| STORAGE / STOCK (GROSS)                 | 300                      | 585                     | 2         |  |  |  |
|                                         |                          | 3,327                   | 137       |  |  |  |

| FGRESS WIDTH  | (1005)  |
|---------------|---------|
| EGRESS WIBITI | (1000). |

|                                   | (A)                      | (B)   |                                   | EXIT WIDTH (IN.)* |                                  |                |            |
|-----------------------------------|--------------------------|-------|-----------------------------------|-------------------|----------------------------------|----------------|------------|
| USE GROUP OR SPACE<br>DESCRIPTION | GROUP OR SPACE ANT PER O |       | SS WIDTH<br>CCUPANT<br>DN 1005.3) | (SECT             | RED WIDTH<br>TON 1005)<br>A X B) | ACTUAL<br>PROV |            |
|                                   | BY USE                   | STAIR | LEVEL                             | STAIR             | LEVEL                            | STAIR          | LEVEL      |
| ASSEMBLY                          | 124                      | 0.3   | 0.2                               | NA                | 24.8                             |                |            |
| KITCHEN                           | 5                        | 0.3   | 0.2                               | NA                | 1.0                              | SEE LSP LIF    | E S A FETY |
| BUSINESS                          | 6                        | 0.3   | 0.2                               | NA                | 1.2                              | PLAN FOR       | ACTUAL     |
| STORAGE                           | 2                        | 0.3   | 0.2                               | NA                | 0.4                              | WID'           | IU9        |
| TOTAL:                            | 137                      | 0.3   | 0.2                               | NA                | 27.4                             |                |            |