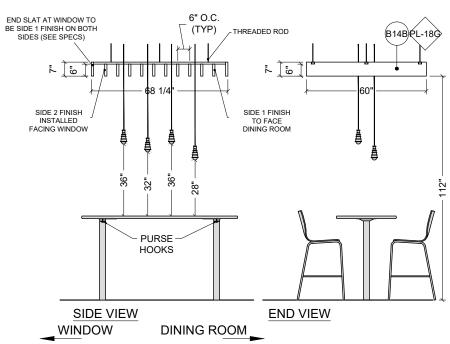

PANIC HARDWARE (1010.1.10):

1. THESE DOCUMENTS ARE FOR THE SOLE PURPOSE OF INITIAL BUILDING PERMIT SUBMITTAL ONLY. ANY COMMENTS, REVISIONS OR CORRECTIONS BASED ON BUILDING DEPARTMENT REVIEW AND/OR BUILDING CODE INTERPRETATION ITEMS ARE THE SOLE RESPONSIBILITY OF THE OWNER AND REGIONAL ARCHITECT WILL NOT BE HELD LIABLE FOR ANY CHANGE ORDERS RESULTING FROM THESE ITEMS. FINAL BID PRICES SHOULD NOT BE SUBMITTED UNTIL THE BUILDING PERMIT HAS BEEN ISSUED. 2. DRAWINGS ARE BASED ON BURGER KING PROTOTYPE ROC-60 TALL.