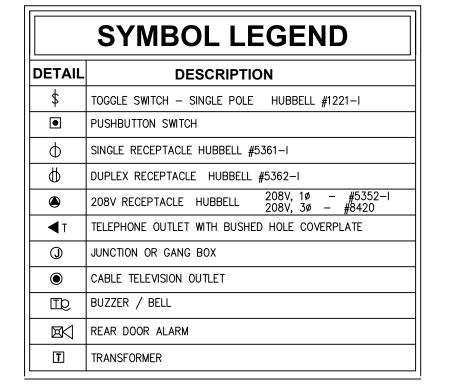

ITECTS/ENGINEERS ELECTRICAL DRAWINGS FOR LOCATIONS OF UTILITY AND GENERAL PURPOSE RECEPTACLES.
- G. EC TO VERIFY THE UTILITY REQUIREMENTS FOR ITEMS NOT PROVIDED BY THE KITCHEN EQUIPMENT SUPPLIER. H. ALL PORTIONS OF WORK SHALL BE DONE IN ACCORDANCE WITH APPLICABLE LOCAL, STATE AND NATIONAL CODES, ORDINANCES AND
- NOTIFY THE KITCHEN EQUIPMENT SUPPLIER PROJECT MANAGER IMMEDIATELY OF COMPLIANCE WITH A LOCAL, STATE OR NATIONAL CODE IS IN CONFLICT WITH THESE DRAWINGS.

# **ELECTRICAL CONTRACTOR (EC) - WALK-IN COOLER/FREEZER:**

- A. EC TO PROVIDE AND INSTALL A HEATING ELEMENT ON THE COOLER AND FREEZER CONDENSATE DRAIN LINES.
- B. EC TO CONNECT THE PRIMARY ELECTRICAL SERVICE TO THE CONDENSING UNITS AND INTER-WIRE TO THE EVAPORATOR COIL(S), CONTROLS, LIGHTING FIXTURES AND DOOR PERIMETER HEATERS.



# **KEYED NOTE - ROOF:**

- (1) OPTIONAL WEATHERPROOF OUTLET 30" A.F.R. FOR TV VIDEO CAMERA. RUN CONDUIT TO BLDG. INT., VERIFY SIZE AND LOCATION WITH OWNER.
- REMOTE FREEZER COMPRESSOR CONDENSING UNIT.
- REMOTE COOLER COMPRESSOR CONDENSING UNIT.
- TO FREEZER EVAPORATOR. TO COOLER EVAPORATOR.
- STUB-UP CONDUIT ADJ. TO ROOF CURB AND PROVIDE SEAL TIGHT CONNECTION TO DISCONNECT WITH SUFFICIENT SLACK TO ALLOW REMOVAL OF FAN FOR SERVICING.
- $\langle 7 \rangle$  FOR CONTINUATION, SEE LIGHTING PLAN, SHEET E-1.
- $\langle$  8 angle DOWN TO ICE MACHINE.
- (9) SEE ELECTRICAL RISER SHEET E-3 FOR ELECTRICAL REQUIREMENTS TO MECHANICAL EQUIPMENT
- (10) RUN CONTROL WIRES VIA MASTER RELAY CONTROL PANEL. SEE SHEET E-5.
- (11) 120V/ 10 WATER PROOF, GFCI RECEPTACLE BY ELECTRICAL CONTRACTOR.



**ELECTRICAL