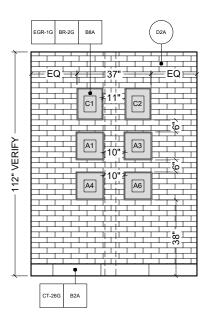

ERED BY FCC COMMERCIAL FURNITURE INC.

ANY LEVALIUMS FROM INESSE DRAWINGS FOR ANY REASON SHALL NOT BE DONE WITHOUT CONSENT OF FC COMMERCIAL FURNITURE INC. IN ADVANCE, IN WRITING FCC COMMERCIAL FURNITURE IS NOT RESPONSIBLE FO DEVIATIONS, CHANCES, ADDITIONS, OR DELETIONS NOT REVIEWED AND APPROVED IN ADVANCE BY FCC COMMERCIAL FURNITURE INC.

THESE DOCUMENTS REFLECT SPECIFIC SEATING AN DECOR EQUIPMENT ORDERED OF DATE SHOWN BELL

CLIENT:



Burger King 322 Pottstown Ave. Pennsborg, PA 18023 Decor: Garden Grill Building Type: ROC-2502T

#### Ampler Development

SHEET TITLE:
DINING ROOM PRELIM.
METALWORK LAYOUT
WORK ORDER NUMBER:

FINALS BY:

DRAWN BY: Joe Logsdon SCALE:

3/16" = 1'-0"

ORIGINAL DATE:

December 7, 2021

PLOT DATE:

December 7, 2021

PROJECT #: **22834-001** 

SHEET #:

D1.1











FCC COMMERCIAL FURNITURE INC.
8452 OLD HWY 99 N, ROSEBURG, OR 97470 USA
F. 800.322.7328 | F. 541.673.7441 | WWW.FCCFURN.COM
DESIGNED AND BUILT IN U.S.A.

PROPERTY OF FCC COMMERCIAL FURNITURE THIS IS A FOR DESIGN PUPPOSE TO EXPRESS DESIGN CONCEPTS TO THE ARCHITECT, CLIENT, CONTRACTOR AND INSTALLER FOR THE PROJECT SHOWN. THIS DESIGN OF THE PROJECT SHOWN. THIS DESIGN OF THE PROJECT SHOWN THE PROJECT OF THE PROJECT SHOWN THE PROJECT SHOWN THE PROMESSION FROM FCC COMMERCIAL FURNITURE INC.

#### **IMPORTANT**

WRITTEN DIMENSIONS HAVE PRECEDENCE OVER SCA

DO NOT SCALE OFF PLANS. CONTACT FCC COMMERCIAL FURNITURE'S REPRESENTATIVE TO VERIFY ANY QUESTIONABLE DIMENSIONS AT TELEPHONE # 800.322.7328

HE GENERAL CONTRACTOR MUST VERIFY ALL BUILD IMENSIONS, EQUIPMENT, FURNITURE PLACEMENT,

THE GENERA