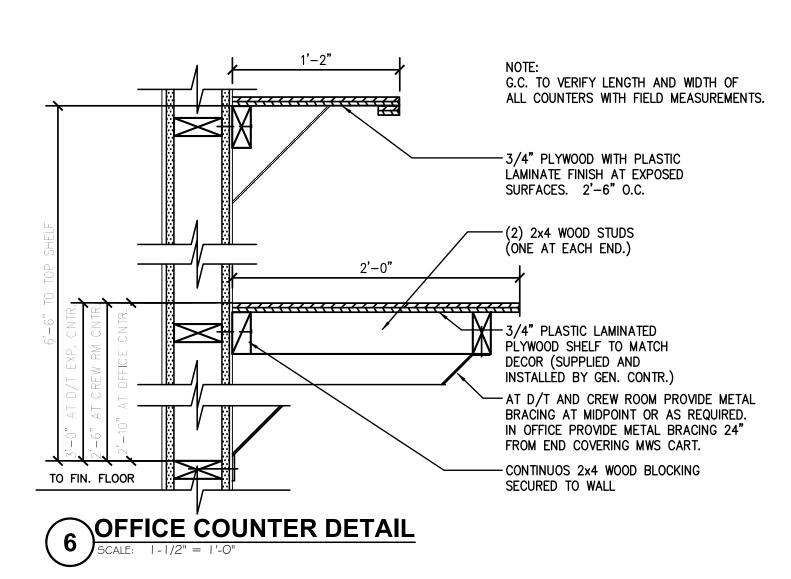

Surveyor to alter any item on this document in any way. Any licensee who alters this document is required by law to affix his or her seal and to add the notation "Altered By" followed by his or her signature and the specific description of the alteration or revision

DO NOT SCALE PLANS

Copying, Printing, Software and other processes required to produce these prints can stretch or shrink the actual paper or layout. Therefore, scaling of this drawing may be inaccurate. Contact APD E&A with any need for additional dimensions or clarifications.





Burger King Inc. Store #

322 Pottstown Ave

Pennsburg, PA 18073

Montgomery County

Project Name & Location:

Floor Plan

Drawing Name:

Project No. Date: 11/8/2021

21-0327 Type:ROC-2502T

Drawn By: ICP

Drawing No. Scale: As Noted |



















Date:

10/29/202

1/24/2022

Date

DATE

DATE

Issued:

Permit Set

Bid Set

Revisions:

PROJECT ARCHITECT/ENGINEER

Copyright © 2022
APD Engineering & Architecture, LLC

Drawing Alteration

It is a violation of law for any person, unless acting under the direction of licensed Architect, Professional Engineer, Landscape Architect, or Land

Surveyor to alter any item on this document in any way. Any licensee

who alters this document is required by law to affix his or her seal and to

add the notation "Altered By" followed by his or her signature and the

specific description of the alteration or revision.

DO NOT SCALE PLANS

Copying, Printing, Software and other processes required to produce these prints can stretch or shrink the actual paper or layout. Therefore,

scaling of this