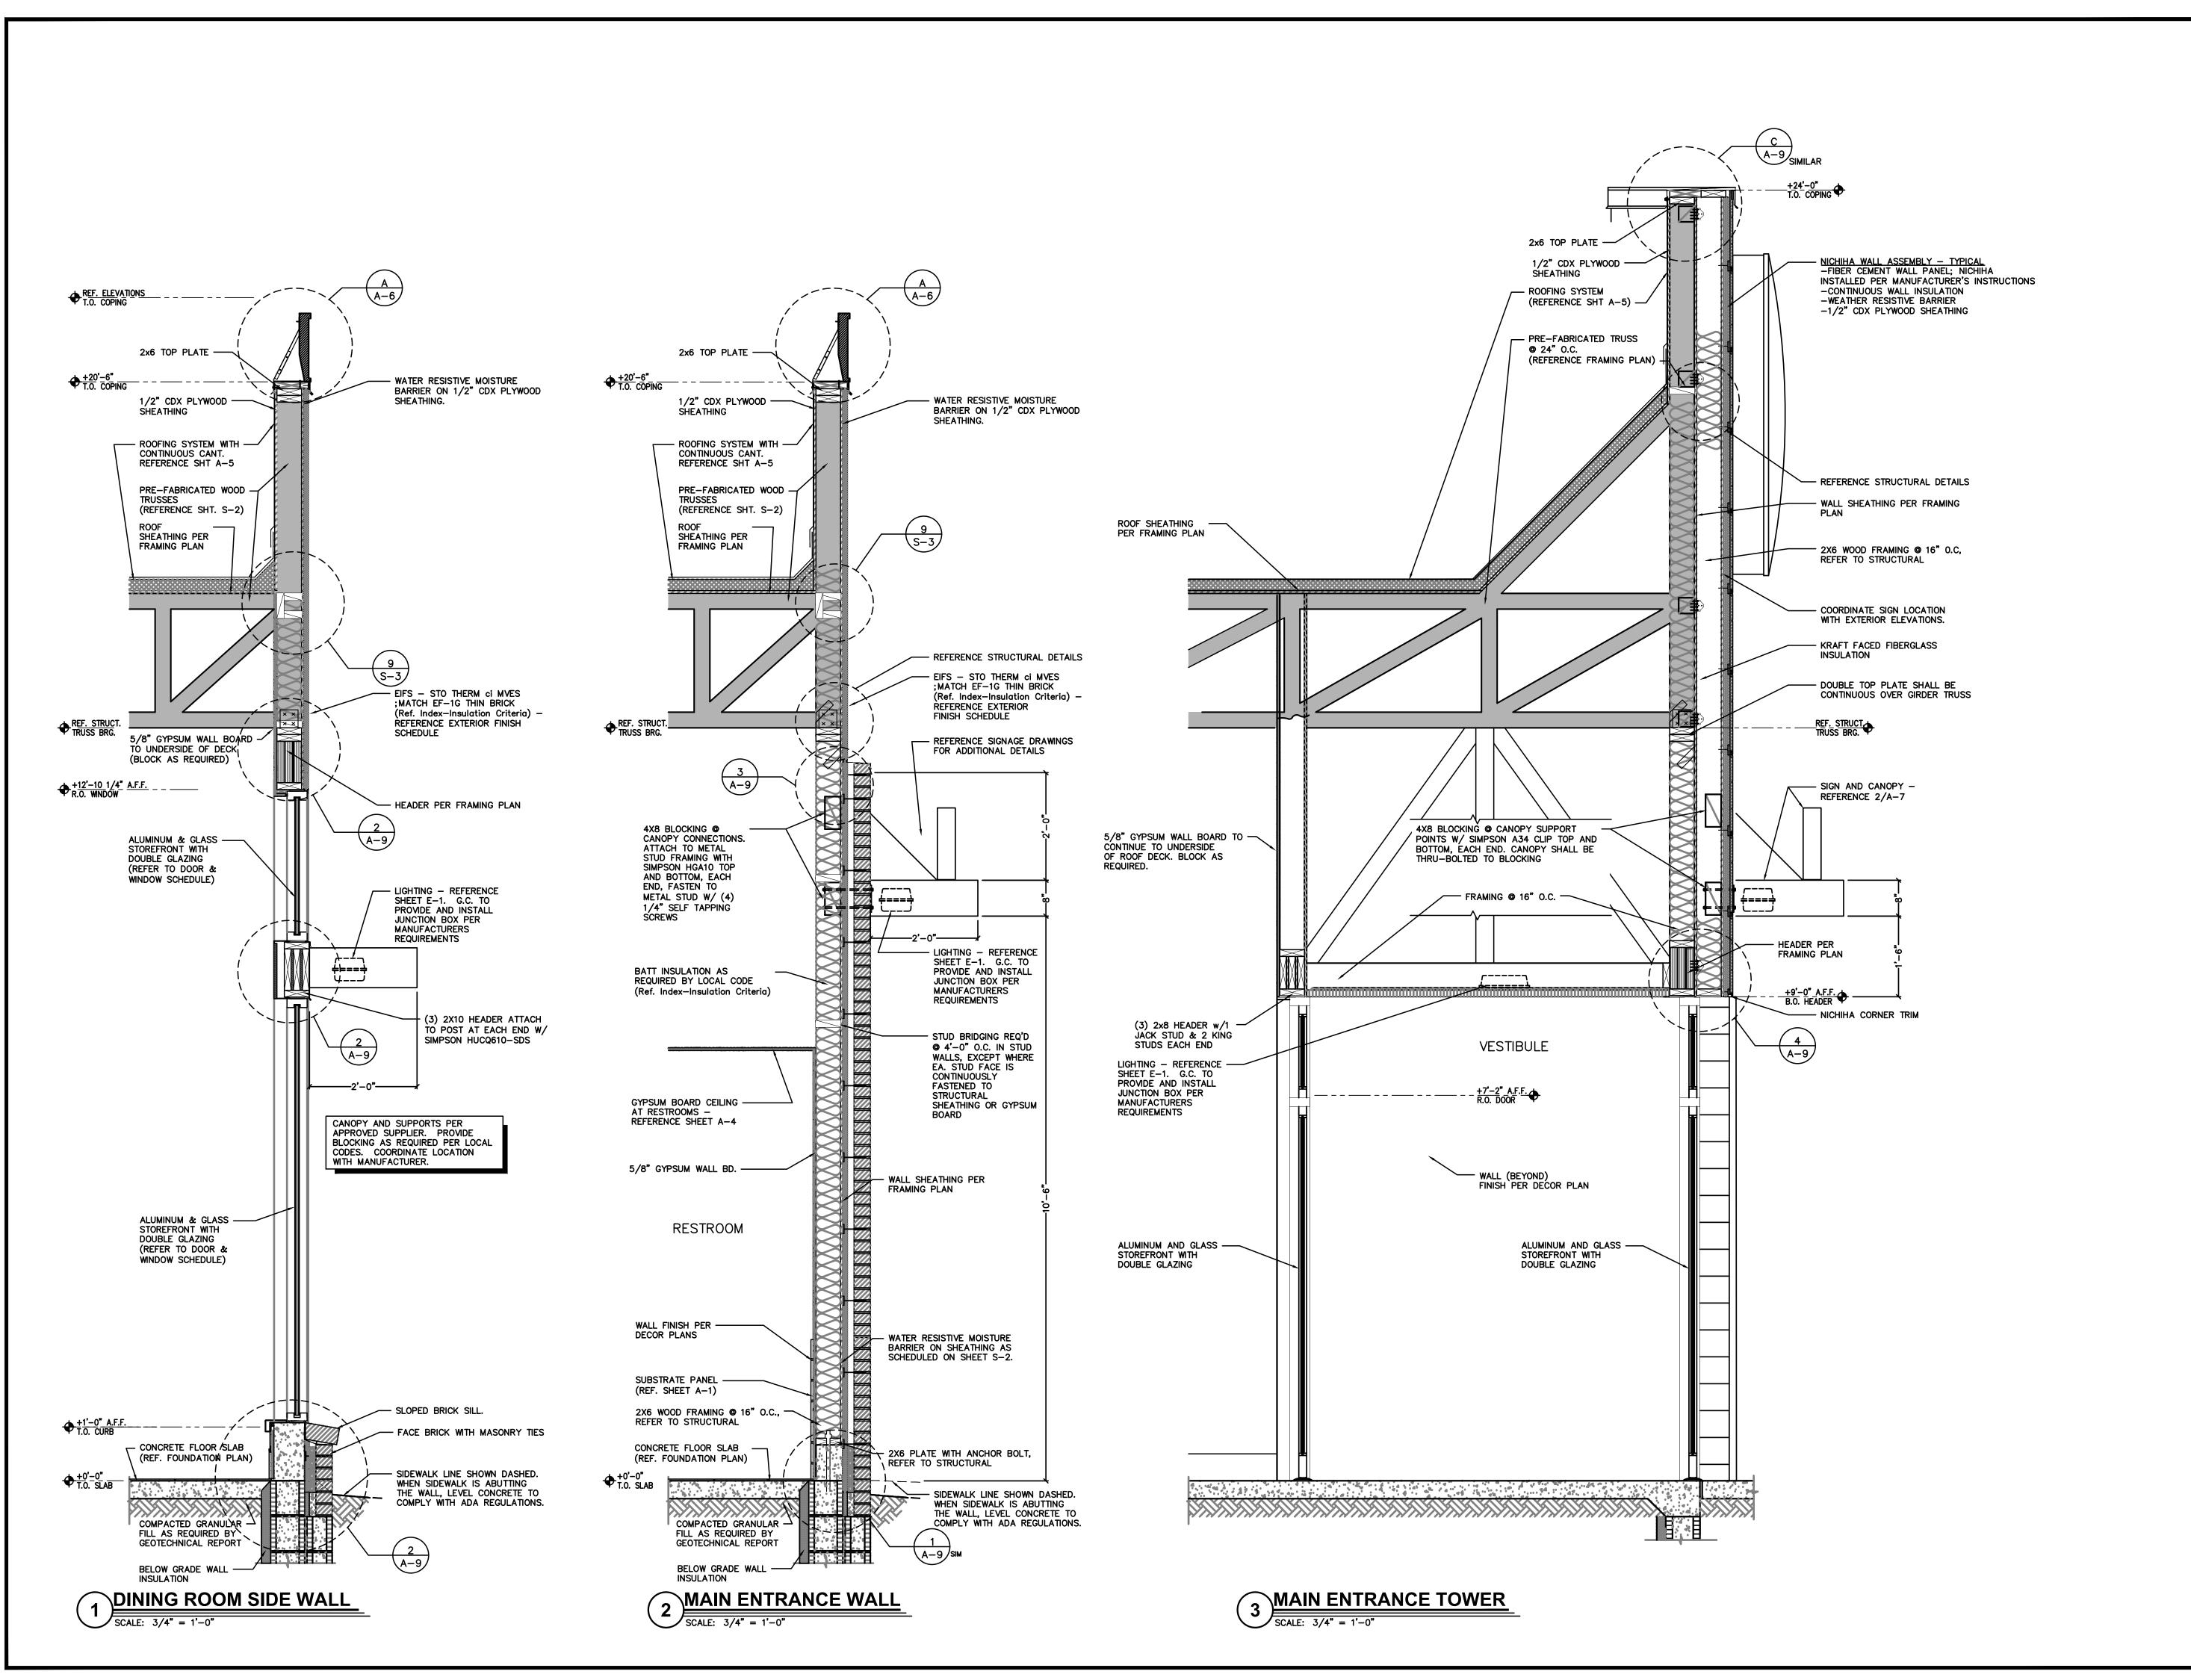

2" DIAMETER WALL WASH DOWNLIGHT                                        | L L L REFERENCE SHEET |
| 1            | 2x4 RECESSED FLAT LENS<br>(NIGHT LIGHT WHEN SHOWN HATCHED)             |                       |
| к            | 12x12 RECESSED SOFFIT LIGHT                                            |                       |
| L 🔘          | SURFACE MOUNTED EXTERIOR WALL SCONCE (ALSO USED IN OPEN CANOPIES)      |                       |
| M .          | WET LISTED 4'-0" CANOPY LIGHT (USED UNDER AWNINGS AND CLOSED CANOPIES) |                       |
| N 🗆          | WALL MOUNTED SECURITY LIGHT                                            |                       |
| EM 🐷         | EMERGENCY LIGHT                                                        |                       |

EXIT LIGHT









Date: Issued: A BKC Approval 10/29/202 1/21/202 Permit Set Bid Set 1/24/2022 Revisions: Date PROJECT ARCHITECT/ENGINEER PROJECT LEAD DATE PROJECT DESIGNER DATE Copyright © 2022 APD Engineering & Architecture, LLC Drawing Alteration It is a violation of law for any person, unless acting under the direction of licensed Architect, Professional Engineer, Landscape Architect, or Land Surveyor to alter any item on this document in any way. Any licensee who alters this document is required by law to affix his or her seal and to add the notation "Altered By" followed by his or her signature and the specific description of the alteration or revision DO NOT SCALE PLANS Copying, Printing, Software and other processes required to produce these prints can stretch or shrink the actual paper or layout.