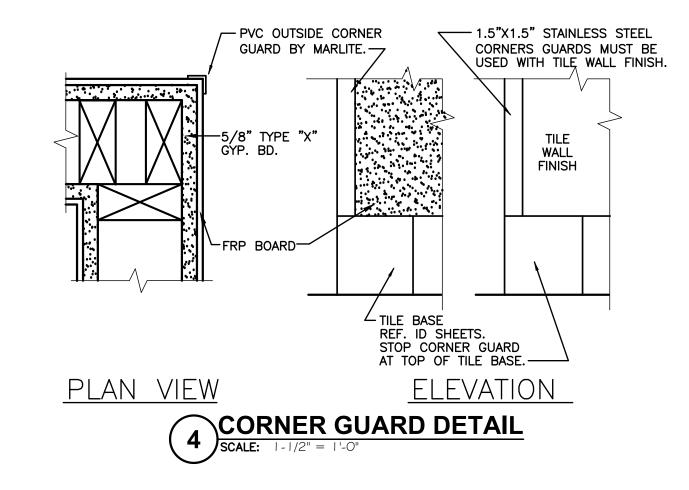

and Surveyor to alter any item on this document in any way. Any licensee who alters this document is required by law to affix his or her seal and to add the notation "Altered By" followed by his or her signature and the specific description of the alteration or revision

DO NOT SCALE PLANS

Copying, Printing, Software and other processes required to produce these prints can stretch or shrink the actual paper or layout. Therefore, scaling of this drawing may be inaccurate. Contact APD E&A with any need for additional dimensions or clarifications.





Burger King Inc. Store #

322 Pottstown Ave

Pennsburg, PA 18073

Montgomery County

Project Name & Location:

Floor Plan

Drawing Name:

Project No. Date: 11/8/2021

21-0327 Type:ROC-2502T

Drawn By: ICP

Drawing No. Scale: As Noted |



















Date:

10/29/202

1/24/2022

Date

DATE

DATE

Issued:

Permit Set

Bid Set

Revisions:

PROJECT ARCHITECT/ENGINEER

Copyright © 2022
APD Engineering & Architecture, LLC

Drawing Alteration

It is a violation of law for any person, unless acting under the direction of licensed Architect, Professional Engineer, Landscape Architect, or Land

Surveyor to alter any item on this document in any way. Any licensee

who alters this document is required by law to affix his or her seal and to

add the notation "Altered By" followed by his or her signature and the

specific description of the alteration or revision.

DO NOT SCALE PLANS

Copying, Printing, Software and other processes required to produce these prints can stretch or shrink the actual paper or layout. Therefore,

scaling of