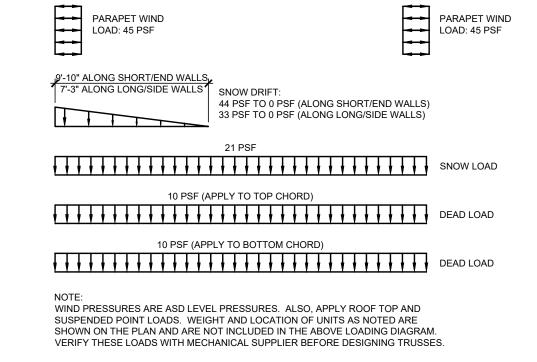

PANIC HARDWARE (1010.1.10):

1. THESE DOCUMENTS ARE FOR THE SOLE PURPOSE OF INITIAL BUILDING PERMIT SUBMITTAL ONLY. ANY COMMENTS, REVISIONS OR CORRECTIONS BASED ON BUILDING DEPARTMENT REVIEW AND/OR BUILDING CODE INTERPRETATION ITEMS ARE THE SOLE RESPONSIBILITY OF THE OWNER AND REGIONAL ARCHITECT WILL NOT BE HELD LIABLE FOR ANY CHANGE ORDERS RESULTING FROM THESE ITEMS. FINAL BID PRICES SHOULD NOT BE SUBMITTED UNTIL THE BUILDING PERMIT HAS BEEN ISSUED. 2. DRAWINGS ARE BASED ON BURGER KING PROTOTYPE ROC-60 TALL.