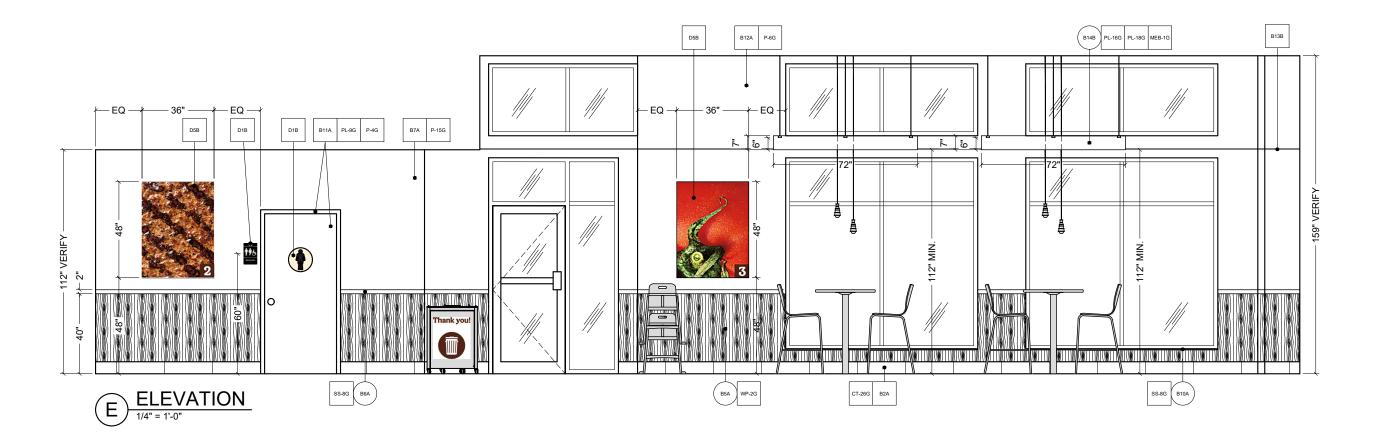

OMMERCIAL FURNITURE INC.

ANY DEVIATIONS FROM THESE DRAWINGS FOR ANY DEVIATIONS FROM THESE DONE WITHOUT CONSENT OF FOR COMMERCIAL PIRITURE IR, IN ADVANCE, IN WRITING, FCC COMMERCIAL FURNITURE IS NOT RESPONSIBLE FOR DEVIATIONS, CHANGES, ADDITIONS, OR DELETIONS NOT REVIEWED AND APPROVED IN ADVANCE BY FCC COMMERCIAL PIRITURE IN SOME SET OF THE PROPERTY OF THE P

THESE DOCUMENTS REFLECT SPECIFIC SEATING AND DECOR EQUIPMENT ORDERED OF DATE SHOWN BELOW

CLIENT:



Burger King 322 Pottstown Ave. Pennsborg, PA 18023 Decor: Garden Grill Building Type: ROC-2502T

CUSTOMER
Ampler Development

SHEET TITLE:
INTERIOR BUILDING
ELEVATIONS
WORK ORDER NUMBER:

FINALS BY:

DRAWN BY: Joe Logsdon SCALE:

1/4" = 1'-0"

ORIGINAL DATE:

December 7, 2021

PLOT DATE:

December 7, 2021

PROJECT #:

22834-001

D2.0





F <u>ELEVATION</u>
1/4" = 1'-0"

PRELIMINARY DRAWINGS DO NOT USE FOR CONSTRUCTION



DESIGNED AND BUILT IN U.S.A.

#### **IMPORTANT**

DO NOT SCALE OFF PLANS. CONTACT FCC COMME

ANY DEVIATIONS FROM THESE DRAWINGS FOR ANY REASON SHALL NOT BE DONE WITHOUT CONSENT OF FOR COMMERCIAL FURNITURE IN, NA DAVANCE, IN WRITING, FCO COMMERCIAL FURNITURE IS NOT RESPONSIBLE FOR DEVIATIONS, CHANGES, ADDITIONS, OR DELETIONS NOT REVIEWED AND APPROVED IN ADVANCE BY FCC COMMERCIAL FURNITURE IN.

THESE DOCUMENTS REFLECT SPECIFIC SEATING AND DECOR EQUIPMENT ORDERED OF DATE SHOWN BELOW

CLIENT:



Burger King 322 Pottstown Ave. Pennsborg, PA 18023 Decor: Garden Grill Building Type: ROC-2502T

CUSTOMER Ampler Development

SHEET TITLE: INTERIOR BUILDING ELEVATIONS

WORK ORDER NUMBER

FINALS BY:

DRAWN BY: Joe