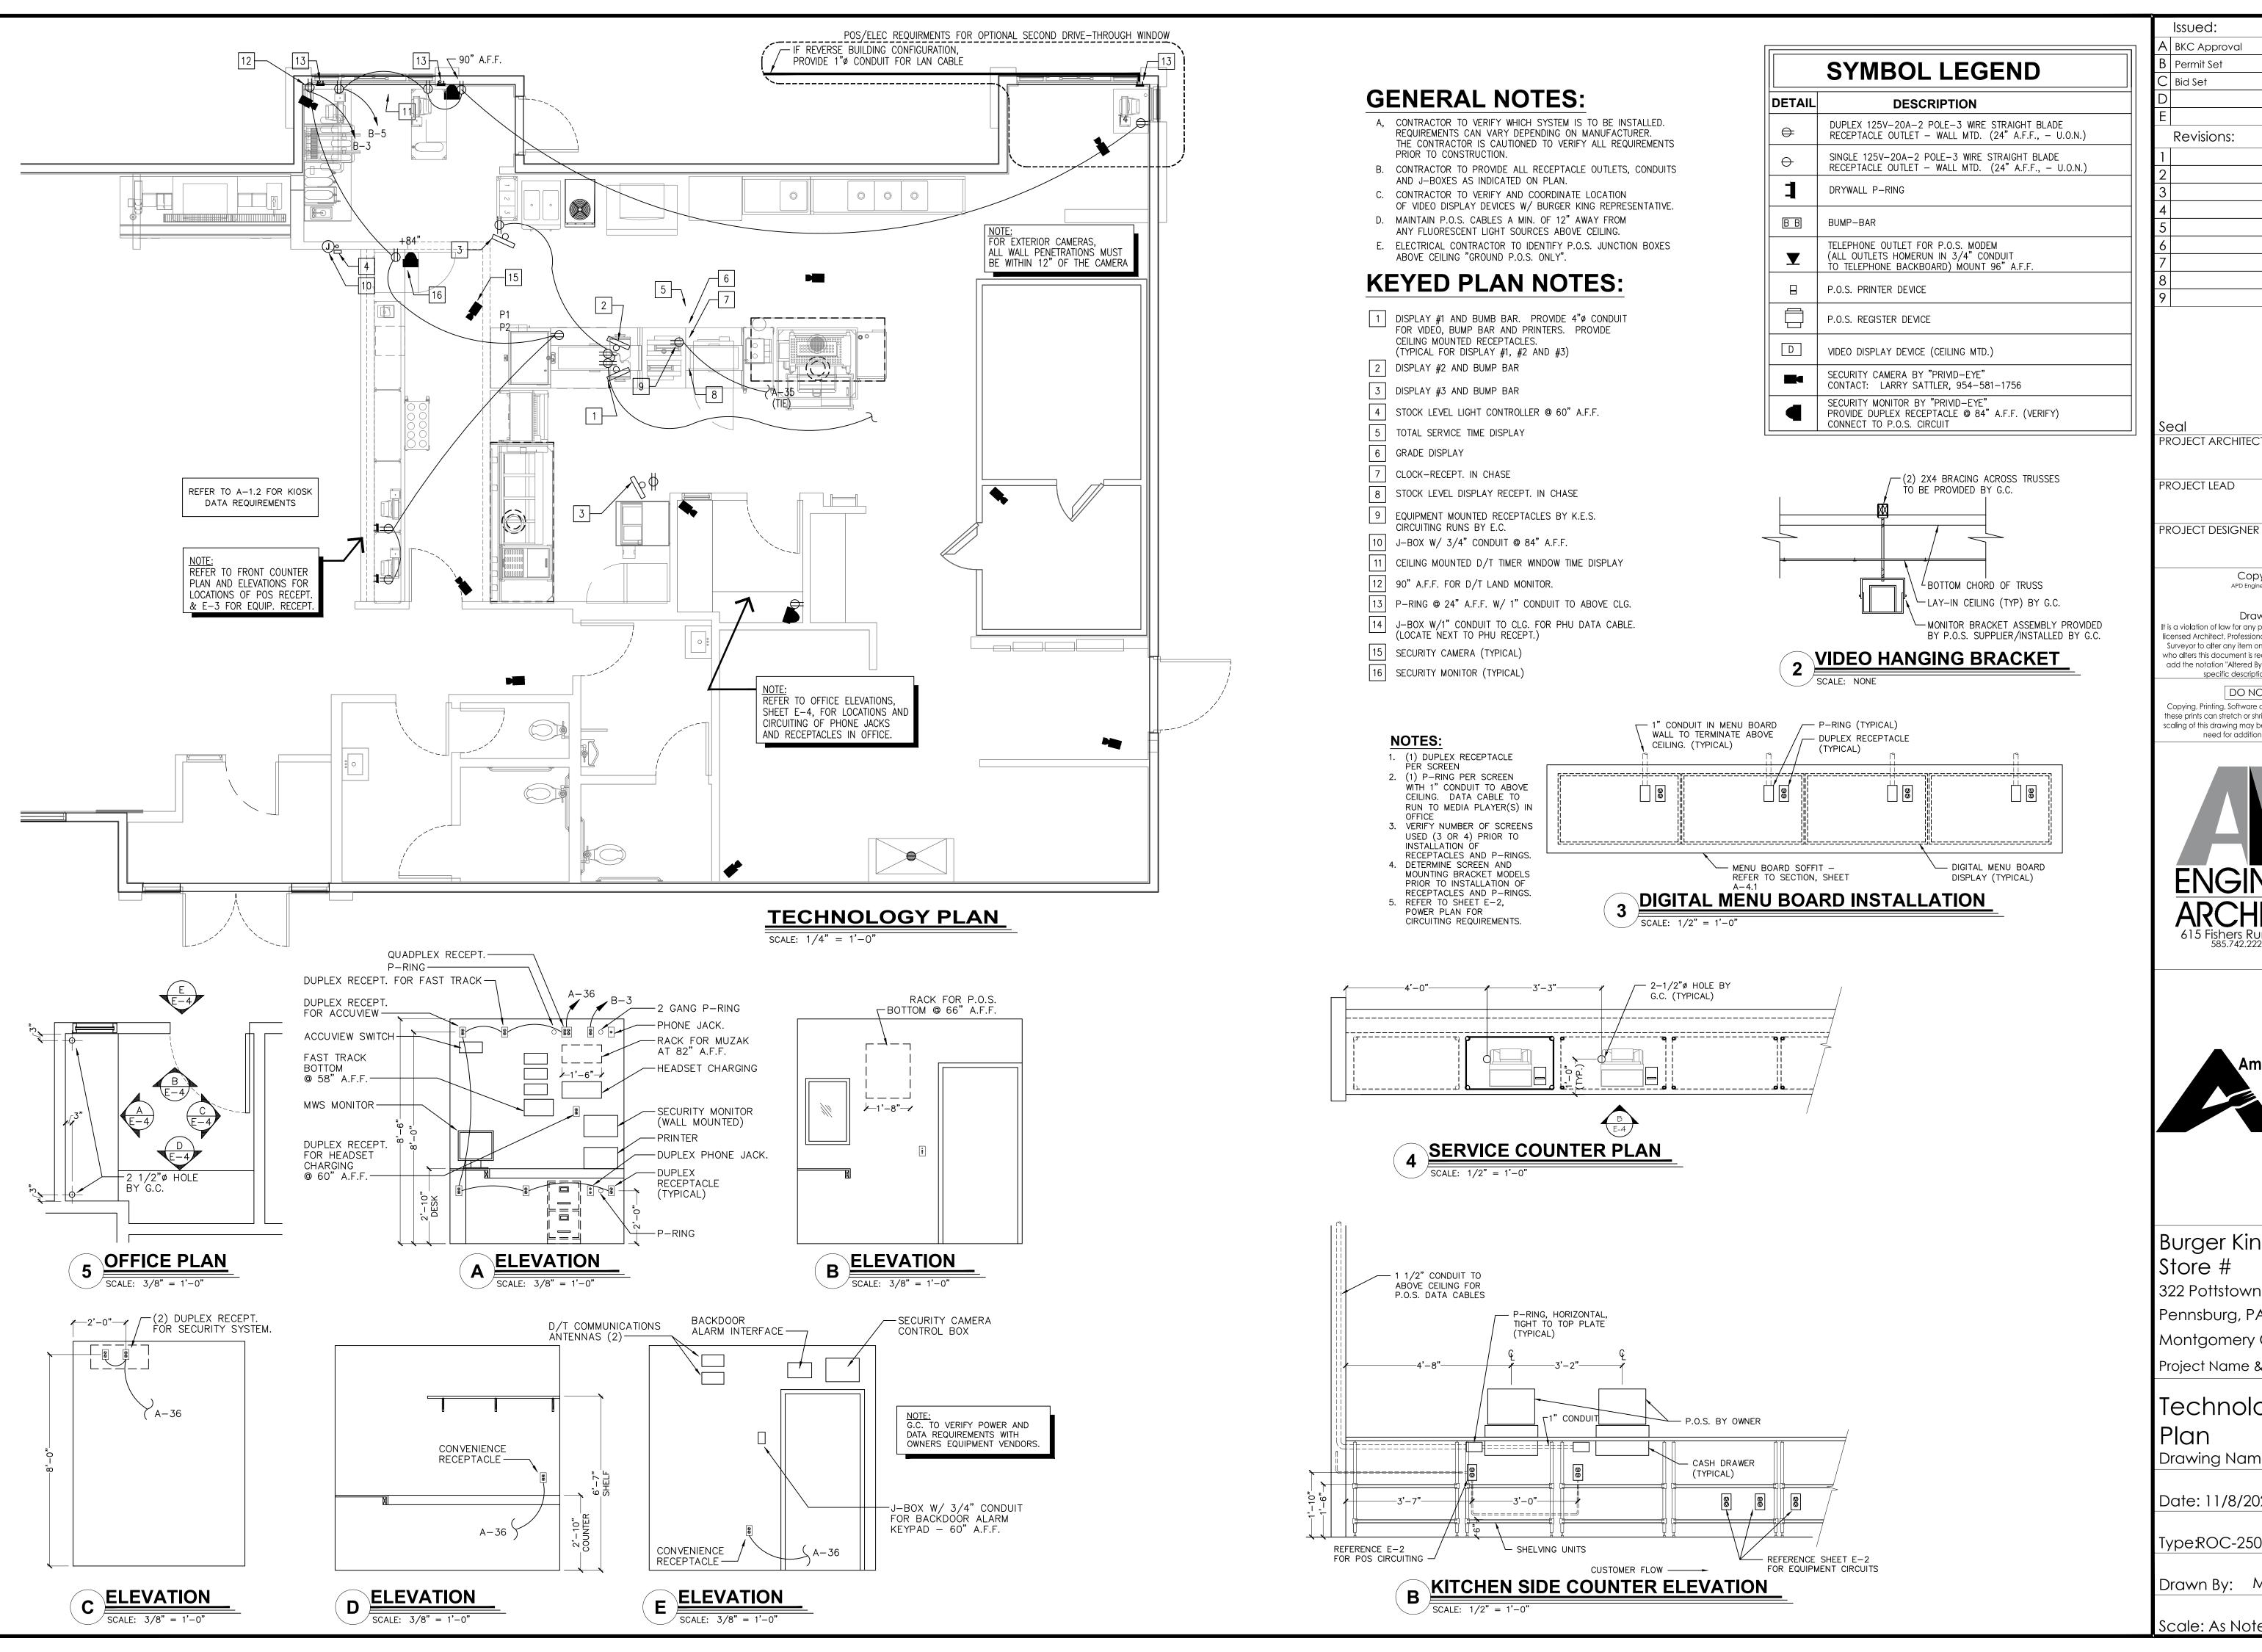

# Burger King - Pennsburg, PA

Store No. TBD 322 Pottstown Ave Pennsburg, PA 18073

ARCHITECT'S JOB NUMBER: 21-0327A ISSUE DATE: 1/21/2021