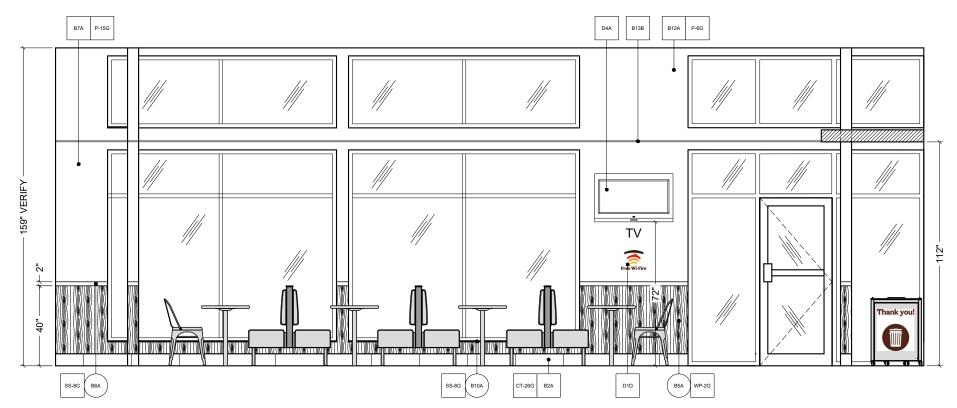

MERCIAL FURNITURE INC.

ANY DEVIATIONS FROM THESE DRAWINGS FOR ANY DEVIATIONS FROM THESE DONE WITHOUT CONSENT OF FOR COMMERCIAL PIRITURE IR, IN ADVANCE, IN WRITING, FCC COMMERCIAL FURNITURE IS NOT RESPONSIBLE FOR DEVIATIONS, CHANGES, ADDITIONS, OR DELETIONS NOT REVIEWED AND APPROVED IN ADVANCE BY FCC COMMERCIAL PIRITURE IN SOME SET OF THE PROPERTY OF THE P

THESE DOCUMENTS REFLECT SPECIFIC SEATING AND DECOR EQUIPMENT ORDERED OF DATE SHOWN BELOW

CLIENT:



Burger King 322 Pottstown Ave. Pennsborg, PA 18023 Decor: Garden Grill Building Type: ROC-2502T

CUSTOMER
Ampler Development

SHEET TITLE:
INTERIOR BUILDING
ELEVATIONS
WORK ORDER NUMBER:

FINALS BY:

DRAWN BY: Joe Logsdon SCALE:

1/4" = 1'-0"

ORIGINAL DATE:

December 7, 2021

PLOT DATE:

December 7, 2021

PROJECT #:

22834-001

D2.0





F <u>ELEVATION</u>
1/4" = 1'-0"

PRELIMINARY DRAWINGS DO NOT USE FOR CONSTRUCTION



DESIGNED AND BUILT IN U.S.A.

#### **IMPORTANT**

DO NOT SCALE OFF PLANS. CONTACT FCC COMME

ANY DEVIATIONS FROM THESE DRAWINGS FOR ANY REASON SHALL NOT BE DONE WITHOUT CONSENT OF FOR COMMERCIAL FURNITURE IN, NA DAVANCE, IN WRITING, FCO COMMERCIAL FURNITURE IS NOT RESPONSIBLE FOR DEVIATIONS, CHANGES, ADDITIONS, OR DELETIONS NOT REVIEWED AND APPROVED IN ADVANCE BY FCC COMMERCIAL FURNITURE IN.

THESE DOCUMENTS REFLECT SPECIFIC SEATING AND DECOR EQUIPMENT ORDERED OF DATE SHOWN BELOW

CLIENT:



Burger King 322 Pottstown Ave. Pennsborg, PA 18023 Decor: Garden Grill Building Type: ROC-2502T

CUSTOMER Ampler Development

SHEET TITLE: INTERIOR BUILDING ELEVATIONS

WORK ORDER NUMBER

FINALS BY:

DRAWN BY: Joe Lo