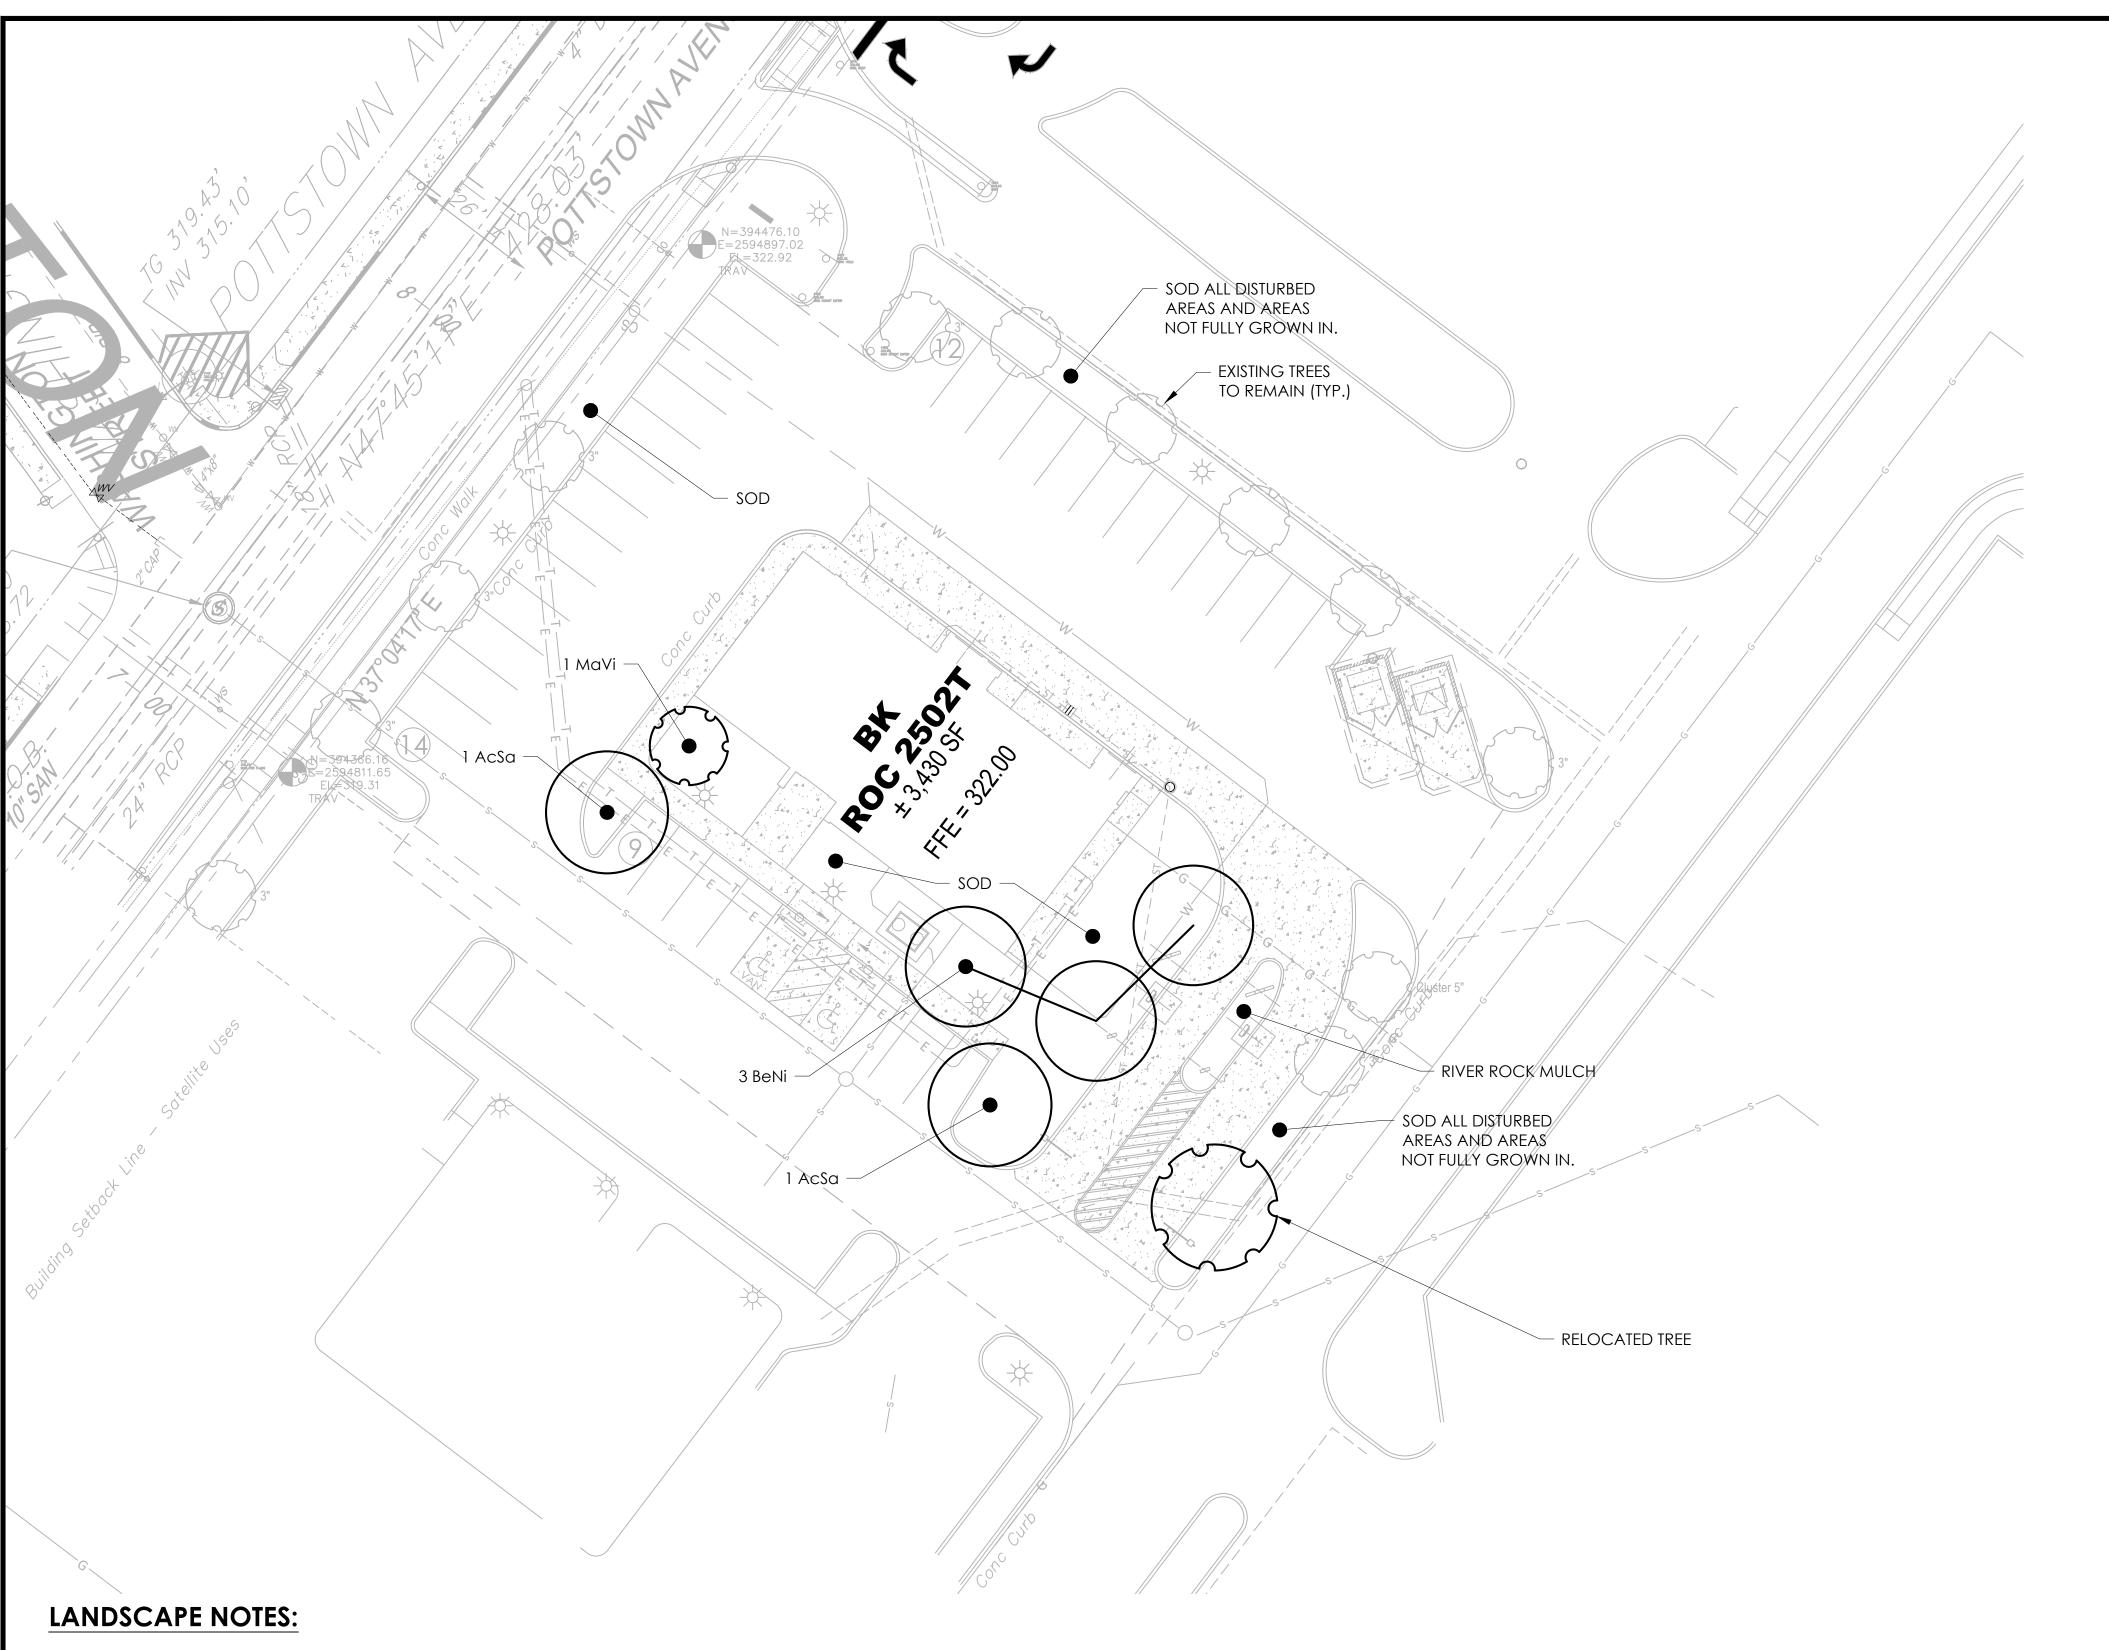

Altered By" followed by his or her signature and the specific description of the alteration or revision.

DO NOT SCALE PLANS

opying, Printing, Software and other processes required to produc these prints can stretch or shrink the actual paper or layout. Therefore, scaling of this drawing may be inaccurate. Contact Engineer of Record with any need for additional dimensions or





| 3urger | King                   | Store# |
|--------|------------------------|--------|
| - 0 -  | $\mathbf{\mathcal{L}}$ |        |

322 Pottstown Ave.
Pennsburg, PA 18073

Montgomery County (Pennsburg Borough)
Project Name & Location:

# Utility Plan

| rawing Name: |  |  |
|--------------|--|--|
| Project No.  |  |  |
| 21-0327      |  |  |
|              |  |  |

Drawn By: SAS

Scale: 1" = 20' Drawing No.



#### REFERENCE:

- 1. PAD B SITE PLAN, LAST REVISED ON 06/17/2021, PREPARED BY HORIZON ENGINEERING
- 2. PRELIMINARY ALTA/NSPS LAND TITLE SURVEY, LAST REVISED ON 12/22/2021, PREPARED BY BL COMPANIES



# LEGEND OF IMPROVEMENTS

|                                        | SUBJECT PARCEL PROPERTY LIN       |
|----------------------------------------|-----------------------------------|
|                                        | PROPOSED BUILDING                 |
| —— E —— E ——                           | UNDERGROUND ELECTRIC              |
| —                                      | UNDERGROUND TELEPHONE             |
| —————————————————————————————————————— | GAS SERVICE                       |
|                                        | WATER SERVICE                     |
| — — © C/O — SA —