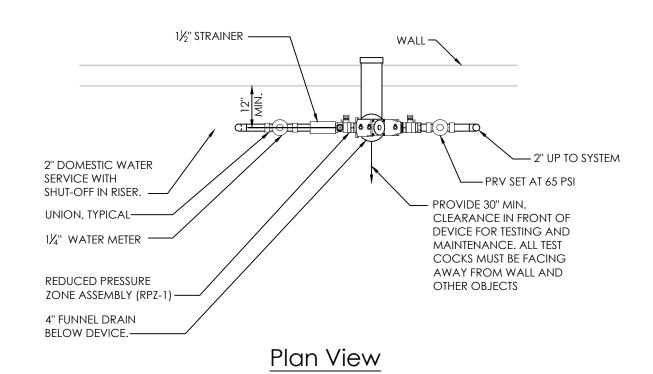

| MINIMUM NO. OF REQUIRED PLUMBING FIXTURES (TABLE 2902.1) |             |                  |            |        |                      |              |                |  |
|----------------------------------------------------------|-------------|------------------|------------|--------|----------------------|--------------|----------------|--|
| OCCUPANCY/                                               |             | CLOSETS<br>NALS) | LAVATORIES |        | SATHTUBS/<br>SHOWERS | DRINKING     |                |  |
| GROUP                                                    | MALE        | FEMALE           | MALE       | FEMALE | BATH'<br>SHO\        | DRIN<br>FOUN | ±Ο             |  |
| ASSEMBLY<br>(REQUIRED)                                   | 1 PER<br>75 | 1 PER<br>75      | 1 P        | ER 200 |                      | 1 PER 500    | 1 SERVICE SINK |  |
| ASSEMBLY<br>(PROVIDED)                                   | 1+1         | 2                | 1          | 1      |                      | *            | 1 SERVICE SINK |  |