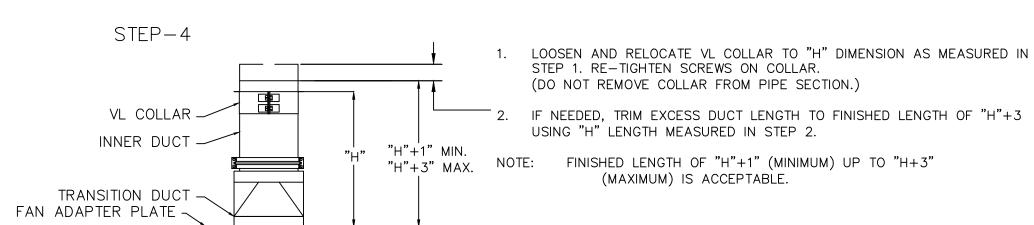

CALE: NONE

ROOF CURBS

SMACNA GRADE SHEET METAL

ELBOW & STRAIGHT DUCT.

# PROTOTYPICAL, PENDING VENDOR DESIGN FOR HOOD SYSTEMS.

- A. COORDINATE WITH THE LATEST KITCHEN EQUIPMENT PLANS PRIOR TO INSTALLATION OF CURB. VERIFY WITH GENERAL CONTRACTOR.

  B. MARK AND PLUMBOB THE LOCATION OF THE ROUND OPENING FROM
- C. PLACE CURB OVER OPENING BY USING DIMENSION GIVEN BELOW.

  D. WHEN GREASE FLANGE ARRIVES PLACE ON CURB WITH ROUND OVER OPENING IN DECK.

HVAC CONTRACTOR SHALL NOT DISASSEMBLE THE EXHAUST FAN TO RECONFIGURE THE EXHAUST DISCHARGE



PLAN VIEW OF ROOF CURBS

STEP-3





NOTE: WHEN ATTACHING CLAMP BAND USE A RUBBER MALLET (OR OTHER) TO AID IN ASSEMBLY. TIGHTEN V—BAND CLAMP USING HEX DRIVE SCREWS PROVIDED TO COMPLETE A LIQUID TIGHT SEAL.

ATTACH THE V-BAND CLAMP OVER THE INNER DUCT



STEP-4b Rotate duct 180°

FAN ADAPTER PLATE TRANSITION DUCT

HNNER DUCT

VL COLLAR



FACTORY WELDED OFFSET TO HOOD DISCHARGE COLLAR <u>NOTE</u>: ALL REMAINING INSTRUCTIONS PERTAIN TO BOTH BROILER EXHAUST HOOD AND FRYER EXHAUST HOOD, AS IN STEP-5.

STEP-6

SEALANT PLAIN END-TECH SCREWS APPLY THIN FILM OF SEALANT (APPROX 1" WIDE) -APPLY SEALANT - OUTLET COLLAR FLANGE - VL COLLAR APPLY A 1/4" BEAD OF SEALANT ONTO THE FLANGE OF THE OUTLET COLLAR. (SIMILAR TO BEAD OF SEALANT USED TO ASSEMBLE DUCT SECTIONS IN STEP 3). APPLY A THIN COAT OF SEALANT ABOUT 1" WIDE ON THE INNER DUCT DIRECTLY ABOVE THE FLANGE OF THE COLLAR AS SHOWN. (NOTE: PLAIN END OF THE INNER DUCT MUST EXTEND AT LEAST 1" PAST FLANGED COLLAR). CAREFULLY SLIDE GREASE DUCT ASSEMBLY THROUGH THE FAN CURB AS SHOWN. LOWER ASSEMBLY INTO