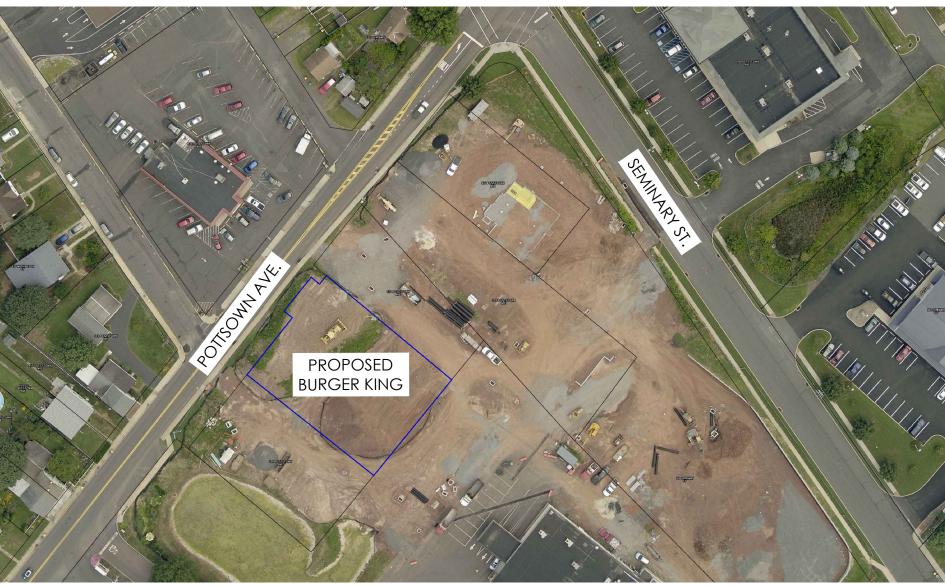

# Burger King - Pennsburg, PA

Store No. TBD 322 Pottstown Ave Pennsburg, PA 18073

ARCHITECT'S JOB NUMBER: 21-0327A ISSUE DATE: 1/21/2021