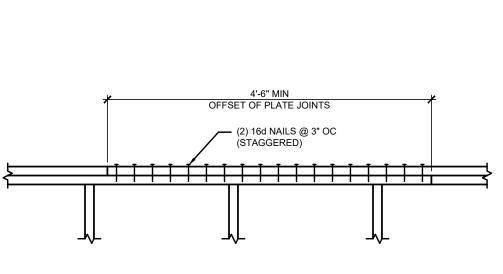

PANIC HARDWARE (1010.1.10):

1. THESE DOCUMENTS ARE FOR THE SOLE PURPOSE OF INITIAL BUILDING PERMIT SUBMITTAL ONLY. ANY COMMENTS, REVISIONS OR CORRECTIONS BASED ON BUILDING DEPARTMENT REVIEW AND/OR BUILDING CODE INTERPRETATION ITEMS ARE THE SOLE RESPONSIBILITY OF THE OWNER AND REGIONAL ARCHITECT WILL NOT BE HELD LIABLE FOR ANY CHANGE ORDERS RESULTING FROM THESE ITEMS. FINAL BID PRICES SHOULD NOT BE SUBMITTED UNTIL THE BUILDING PERMIT HAS BEEN ISSUED. 2. DRAWINGS ARE BASED ON BURGER KING PROTOTYPE ROC-60 TALL.