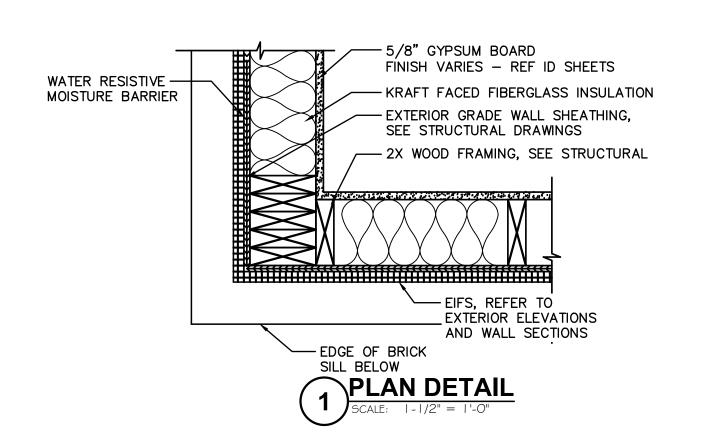

**INSULATION SCHEDULE** 

REMARKS

ON DRAWINGS

ON DRAWINGS

**INSULATION TYPE** 

**EXTRUDED** 

POLYSTYRENE FOAM

**BOARD INSULATION** 

EXPANDED

INSULATION

KRAFT FACED

FIBERGLASS BATT

INSULATION

POLYISOCYANURATE

OR EXTRUDED

POLYSTYRENE FOAM

**BOARD INSULATION** 

POLYSTYRENE BOARD

PROVIDE AT EXTERIOR STUD FACE OF EXTERIOR

CONFIRM REQUIRED INSULATION THICKNESS TO

OBTAIN DESIGN R-VALUE WITH MANUFACTURER

PERIMETER WALLS AS SHOWN ON DRAWINGS.

USED AS PART OF EIFS SYSTEM.