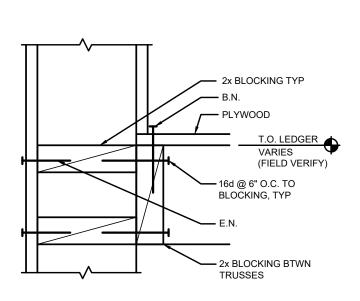

r to alter any item on this document in any way. Any licensee who alters this document is required by law to affix his or her seal and to add the notation "Altered By" followed by his or her signature and the specific description of the alteration or revision.

DO NOT SCALE PLANS

Copying, Printing, Software and other processes required to produce these prints can stretch or shrink the actual paper or layout. Therefore, scaling of this drawing may be inaccurate. Contact APD E&A with any

need for additional dimensions or clarifications.





Burger King Inc. Store #

322 Pottstown Ave Pennsburg, PA 18073

Montgomery County

Project Name & Location:

Framing Plan and Details Drawing Name:

Project No. Date: 11/8/2021 21-0327 Type:ROC-2502T

Drawn By: SJF

Scale: As Noted | Drawing No.









- ROOF TRUSS

 SIMPSON DTC ROOF TRUSS CLIP ON BOTH SIDES OF TRUSS

SILL PLATE, ATTACH TO CONC

W/ HILTI X-U PAF @ 24" OC,

MIN 1-1/2" EMBED



Typical Header Detail

Typical Detail at Roof Perimeter















Typical RTU Support Detail



Hanging Bulkhead or Hood Detail



Typical Plate Lap Detail



TRUSS BOT

CHORD -

NOTE: REFER TO TRUSS PROFILES THIS SHEET.

Typical Truss Bridging Detail

NOTE: REFER TO TRUSS PROFILES THIS SHEET.

Truss Bridging @ Open Ceiling Detail



Truss Loading Diagram



Built-Up 2x6 Column Detail



#### MANUFACTURED ROOF TRUSS NOTES

SCALE: 1/8" = 1'-0"

- A. MFR'D ROOF TRUSSES ARE AT 2'-0" OC, UNLESS NOTED, REFERENCE S-2.
- B. TRUSS DWGS ARE PROVIDED FOR CONCEPTUAL DESIGN ONLY. MFR SHALL SUBMIT SHOP DWGS & CALCS, BOTH SIGNED BY A LICENSED STRUCTURAL