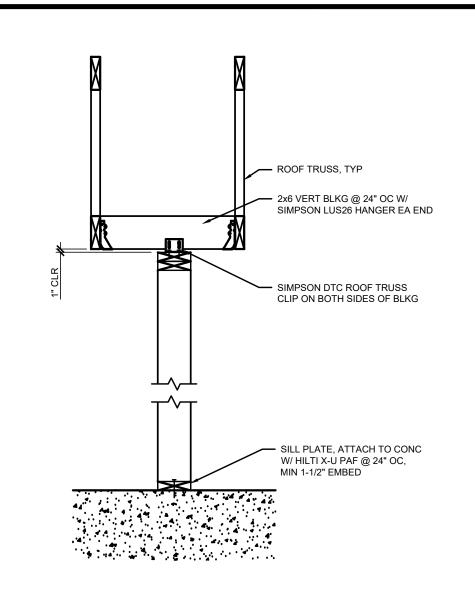

veyor to alter any item on this document in any way. Any licensee who alters this document is required by law to affix his or her seal and to add the notation "Altered By" followed by his or her signature and the specific description of the alteration or revision.

DO NOT SCALE PLANS

Copying, Printing, Software and other processes required to produce these prints can stretch or shrink the actual paper or layout. Therefore, scaling of this drawing may be inaccurate. Contact APD E&A with any

need for additional dimensions or clarifications.





Burger King Inc. Store #

322 Pottstown Ave Pennsburg, PA 18073

Montgomery County

Project Name & Location:

Framing Plan and Details Drawing Name:

Project No. Date: 11/8/2021 21-0327 Type:ROC-2502T

Drawn By: SJF

Scale: As Noted | Drawing No.









- ROOF TRUSS

 SIMPSON DTC ROOF TRUSS CLIP ON BOTH SIDES OF TRUSS

SILL PLATE, ATTACH TO CONC

W/ HILTI X-U PAF @ 24" OC,

MIN 1-1/2" EMBED



Typical Header Detail

Typical Detail at Roof Perimeter















Typical RTU Support Detail



Hanging Bulkhead or Hood Detail



Typical Plate Lap Detail



TRUSS BOT

CHORD -

NOTE: REFER TO TRUSS PROFILES THIS SHEET.

Typical Truss Bridging Detail

NOTE: REFER TO TRUSS PROFILES THIS SHEET.

Truss Bridging @ Open Ceiling Detail



Truss Loading Diagram



Built-Up 2x6 Column Detail



#### MANUFACTURED ROOF TRUSS NOTES

SCALE: 1/8" = 1'-0"

- A. MFR'D ROOF TRUSSES ARE AT 2'-0" OC, UNLESS NOTED, REFERENCE S-2.
- B. TRUSS DWGS ARE PROVIDED FOR CONCEPTUAL DESIGN ONLY. MFR SHALL SUBMIT SHOP DWGS & CALCS, BOTH SIGNED BY A LICENSED STRUCTU