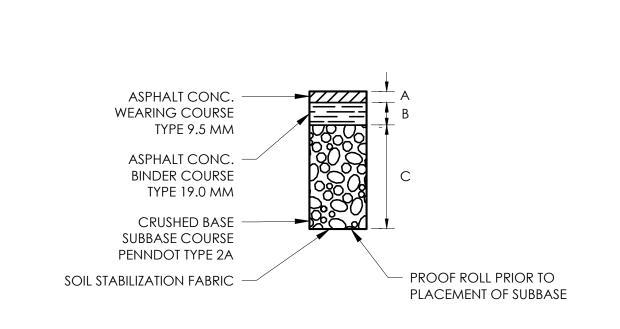

UAL LOCATIONS WILL BE AS DIRECTED BY THE OWNER AT THE TIME OF INSTALLATION.
- 4. THE CONTRACTOR IS HEREBY NOTIFIED THAT UNDERGROUND UTILITIES EXIST. CONTRACTOR SHOULD OBTAIN CURRENT UTILITY RECORD MAPS AND NOTIFY ALL UTILITY COMPANIES PRIOR TO COMMENCING WORK.
- 5. STAKE PLANTS AS INDICATED OR AS APPROVED IN THE FIELD. IF OBSTRUCTIONS ARE ENCOUNTERED THAT ARE NOT SHOWN ON THE DRAWINGS, DO NOT PROCEED WITH PLANTING OPERATIONS UNTIL ALTERNATIVE PLANT LOCATIONS HAVE BEEN SELECTED. STAKES AND WRAPPING ARE TO BE REMOVED BY THE CONTRACTOR AT THE END OF THE GUARANTEE PERIOD.
- 6. SHRUBS SHALL NOT BE PLACED WITHIN TWO (2) FEET OF A CURB.
- 7. TREES SHALL BE A MINIMUM OF 5' FROM ROOT BALL TO UNDERGROUND UTILITIES AND 20' FROM OVERHEAD UTILITIES.
- 8. REFER TO UTILITY PLAN FOR REQUIRED IRRIGATION.



|   | REGULAR DUTY | HEAVY DUTY |
|---|--------------|------------|
| Α | 1.5"         | 2"         |
| В | 3.5"         | 4''        |
| С | 8"           | 12"        |

#### NOTES:

1. PAVEMENT SECTIONS ARE PROVIDED BASED ON THE GEOTECHNICAL ENGINEERING REPORT PROVIDED BY CONVERSE CONSULTANTS ON 12/22/2021.

#### **PAVING SECTION DETAIL** N.T.S



NOTES:

1. CONTROL JOINTS 10 FEET ON CENTER TO DEPTH OF  $\frac{1}{3}$  THE CURB 2. EXPANSION JOINTS WITH PREMOLDED FILLER 50 FEET ON CENTER

#### **CONCRETE CURB DETAIL** N.T.S







- REFER TO SITE PLAN FOR ACCESSIBLE PARKING STRIPING LAYOUT. ALL SIDEWALK, RAMPS, LANDING AREAS, DETECTABLE WARNING, ETC. ALONG THE ACCESSIBLE PATH SHALL BE CONSTRUCTED IN ACCORDANCE WITH ADA STANDARDS.
- 3. CONTRACTOR TO REFER TO THE GRADING AND DRAINAGE PLAN