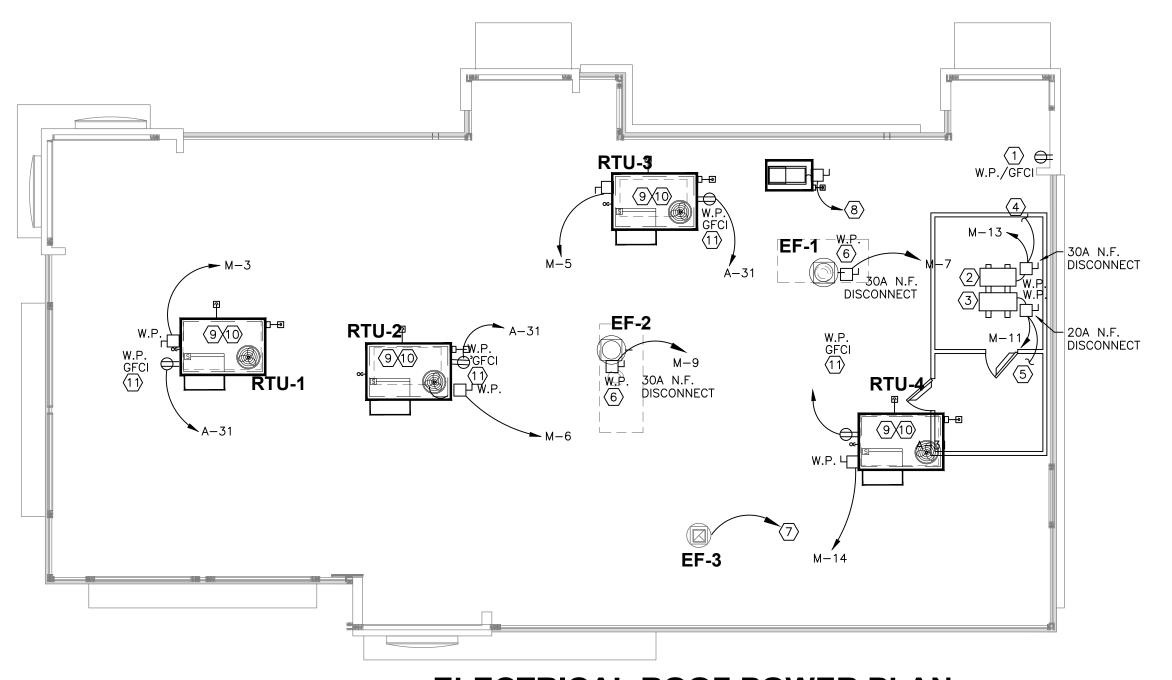

TER HEATERS.



# **KEYED NOTE - ROOF:**

- (1) OPTIONAL WEATHERPROOF OUTLET 30" A.F.R. FOR TV VIDEO CAMERA. RUN CONDUIT TO BLDG. INT., VERIFY SIZE AND LOCATION WITH OWNER.
- REMOTE FREEZER COMPRESSOR CONDENSING UNIT.
- REMOTE COOLER COMPRESSOR CONDENSING UNIT.
- TO FREEZER EVAPORATOR. TO COOLER EVAPORATOR.
- STUB-UP CONDUIT ADJ. TO ROOF CURB AND PROVIDE SEAL TIGHT CONNECTION TO DISCONNECT WITH SUFFICIENT SLACK TO ALLOW REMOVAL OF FAN FOR SERVICING.
- $\langle 7 \rangle$  FOR CONTINUATION, SEE LIGHTING PLAN, SHEET E-1.
- $\langle$  8 angle DOWN TO ICE MACHINE.
- (9) SEE ELECTRICAL RISER SHEET E-3 FOR ELECTRICAL REQUIREMENTS TO MECHANICAL EQUIPMENT
- (10) RUN CONTROL WIRES VIA MASTER RELAY CONTROL PANEL. SEE SHEET E-5.
- (11) 120V/ 10 WATER PROOF, GFCI RECEPTACLE BY ELECTRICAL CONTRACTOR.



**ELECTRICAL ROOF POWER PLAN** 

|                                                                                                                                                                                                                                                                                                                                                                                                                                                       | Issued:                                              |                   | Date:      |  |  |  |  |
|------------------------------------------------------------------------------------------------------------------------------------------------------------------------------------------------------------------------------