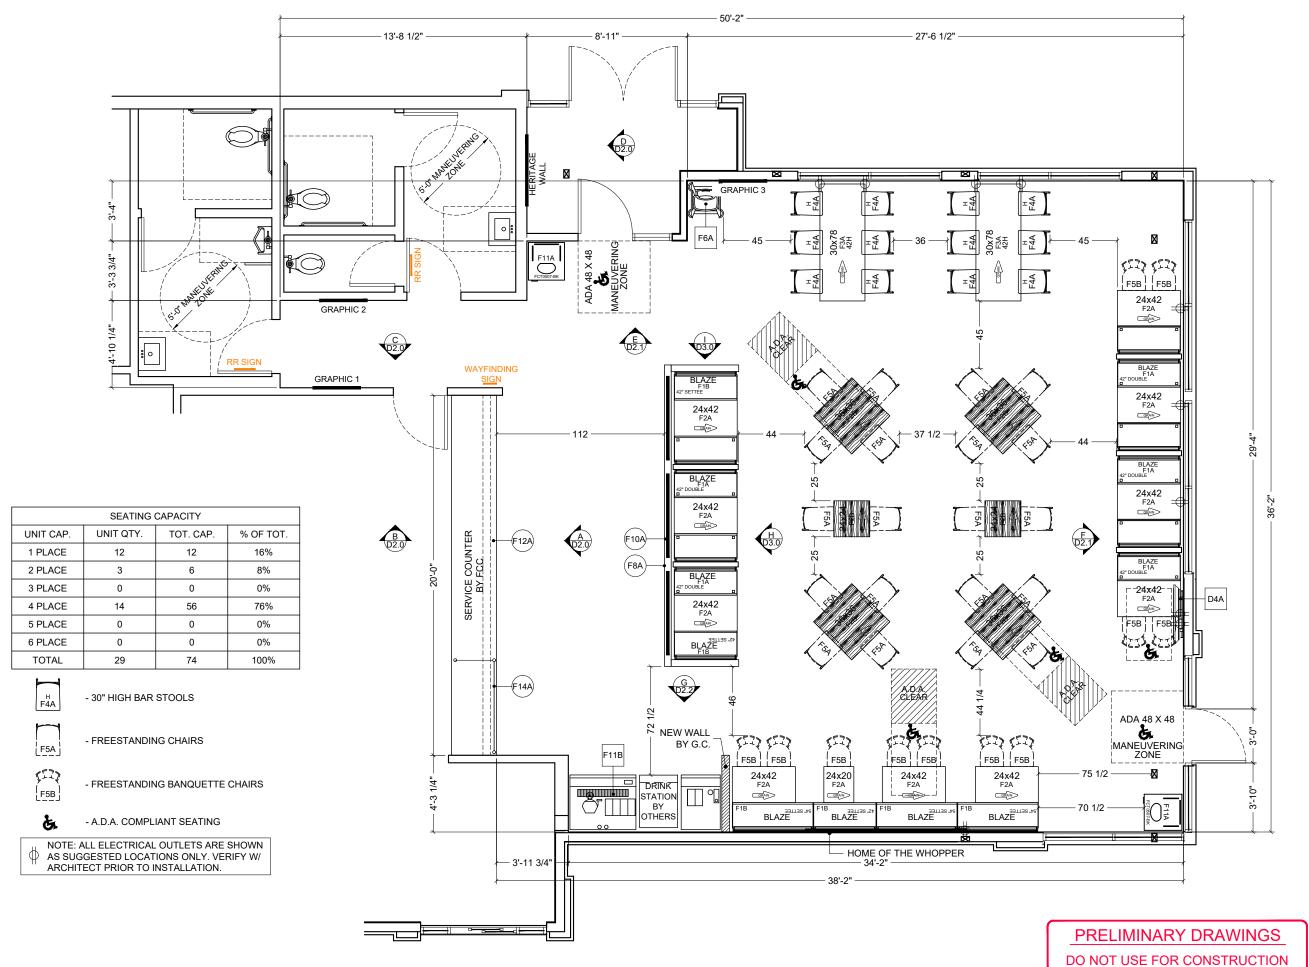

#### OCCUPANT LOAD (1004):

| <u> </u>                                |                          |                         |           |  |  |  |
|-----------------------------------------|--------------------------|-------------------------|-----------|--|--|--|
| OCCUPANCY LOADS (1004.0 TABLE 1004.1.2) |                          |                         |           |  |  |  |
| OCCUPANCY USE                           | SQUARE FEET/<br>OCCUPANT | TOTAL SQUARE<br>FOOTAGE | OCCUPANTS |  |  |  |
| ASSEMBLY (SEATED)                       | NA                       | 990                     | 74        |  |  |  |
| ASSEMBLY (STANDING)                     | 5                        | 247                     | 50        |  |  |  |
| KITCHEN (GROSS)                         | 200                      | 948                     | 5         |  |  |  |
| BUSINESS (GROSS)                        | 100                      | 557                     | 6         |  |  |  |
| STORAGE / STOCK (GROSS)                 | 300                      | 585                     | 2         |  |  |  |
|                                         |                          | 3,327                   | 137       |  |  |  |