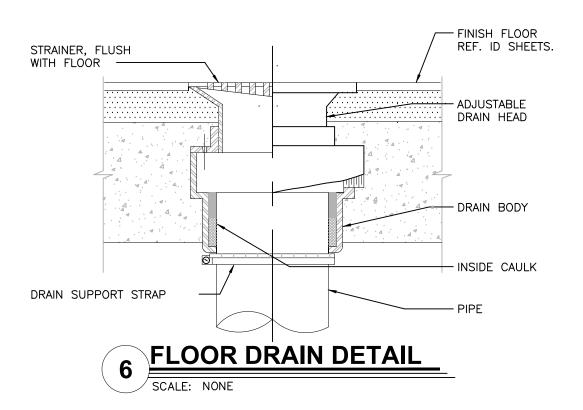

| 30000-50          |                  |                                                                    |
|      |                       | J.R. SMITH                                                              | 2010-AP           |                  |                                                                    |
|      |                       | ZURN                                                                    | Z-415B-P          |                  |                                                                    |
|      | 2. TOILET SEATS TO BE | ES BY AMERICAN STANDAF<br>CHURCH 9500SSC, KOHI<br>ROOMS ALL FIXTURE MUS | LER K-4671-C, OL: | SONITE #10C OR E | LE<br>EQUAL.                                                       |











# Elevation View



# Domestic Riser Detail Notes:

- 1. PROVIDE SUPPORTS FOR BACKFLOW PREVENTION DEVICE, WATER METER AND ASSOCIATED
- 2. PROVIDE MINIMUM OF 8" CLEARANCE BETWEEN BACK OF DEVICE AND WALL AND 2'-6" IN FRONT OF THE BACKFLOW PREVENTION DEVICE. THE DISTANCE SHALL BE BETWEEN 2'-6" AND
- 5'-0" ABOVE THE FINISH FLOOR ELEVATION. 3. PROVIDE A MINIMUM OF 1'-6" FROM THE RELIEF VALVE TO THE FINISH FLOOR ELEVATION.
- 4. PROVIDE A MINIMUM OF 1'-0" CLEARANCE ABOVE DEVICES. . HEAT AND LIGHT ARE PROVIDED WITHIN BACK ROOM.
- 6. AIR GAP FITTINGS ARE NOT ALLOWED. PANEL DRAIN IS INDICATED.
- METER TO BE INSTALLED A MINIMUM OF 18" AND A MAXIMUM OF 40" FROM THE CENTERLINE TO THE FINISH FLOOR ELEVATION. 8. VICTAULIC FITTINGS ARE PROHIBITED UPSTREAM OF DEVICE.
- 9. ALL MATERIAL BEFORE THE BACK