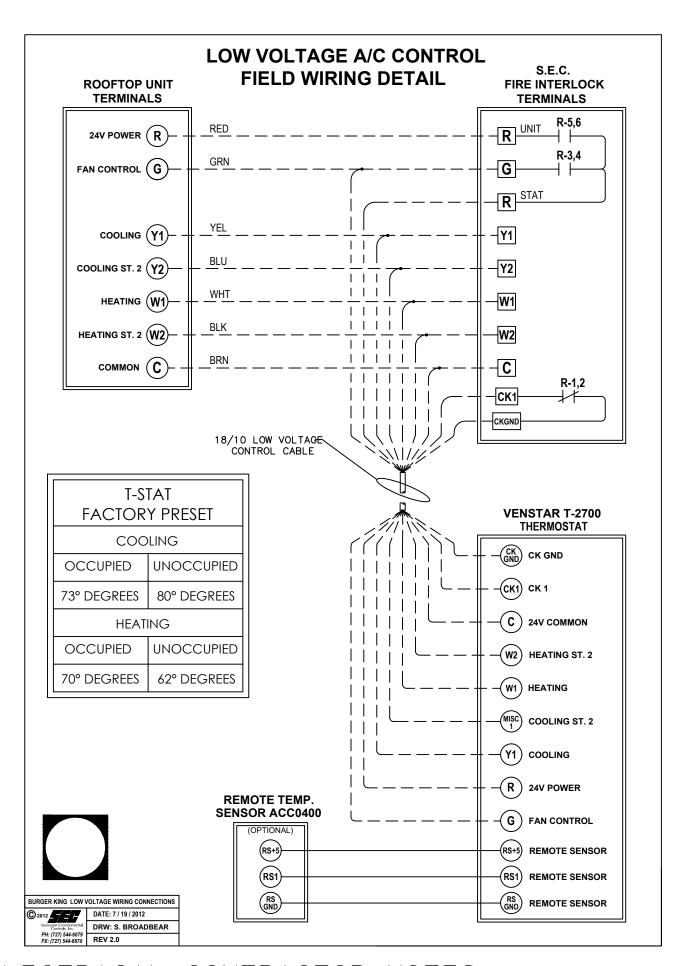

E TO OPERATE. THE FIRE SUPPRESSION SYSTEM SHALL BE MANUALLY RESET.

# EXTERIOR LIGHTING CONTROL

ALL OF THE EXTERIOR LIGHTING SHALL BE CONTROLLED, WITH THE EXCEPTION OF THE SECURITY LIGHTS WHICH SHALL BE OPERATED BY ITS OWN PHOTOCELL. SECURITY LIGHTING IS OPTIONAL.

THE SIGNAGE SELECTOR SWITCH (3-POS.) CONTROLS THE PRIME SIGN, ALL MARQUEE SIGNS, AND BUILDING ACCENT LIGHTING.

ON POSITION: LIGHTING SHALL BE ON PERMANENTLY.

OFF POSITION: LIGHTING SHALL BE OFF PERMANENTLY.

AUTO POSITION: LIGHTING SHALL BE CONTROLLED BY THE PHOTO CELL

THE LOT LIGHTS THREE POSITION SWITCH WORKS THE SAME AS THE SIGNAGE SWITCH.

NOTE: UNOCCUPIED-OCCUPIED / MASTER RELAY PANEL SHALL BE COMPLETE WHEN SHIPPED TO THE JOB SITE, NO INTERNAL WIRING SHALL BE REQUIRED. MAKE ALL EXTERNAL WIRING CONNECTIONS AS REQUIRED.



# ELECTRICAL CONTRACTOR NOTES:

- 1. RUN ONE (10) CONDUCTOR 18 GAUGE THERMOSTAT CABLE FROM THE ROOFTOP AIR CONDITIONING UNIT TO THE "UNOCCUPIED-OCCUPIED" PANEL.
- 4. TERMINATION OF ALL 24 VOLT AIR CONDITIONING CONTROL WIRING SHALL BE DONE BY THE MECHANICAL CONTRACTOR.
- 5. ELECTRICAL CONTRACTOR SHALL RUN LINE VOLTAGE FROM THE CURRENT SENSOR 2. RUN ONE (10) CONDUCTOR 18 GAUGE THERMOSTAT CABLE FROM THE "UNOCCUPIED-LOCATED IN THE BROILER HOOD EXHAUST FAN TO THE CONTACTOR PANEL LOCATED BY THE SWITCHGEAR.
- 3. RUN ONE (10) CONDUCTOR 18 GAUGE THERMOSTAT CABLE FROM THE ROOFTOP AIR CONDITIONING UNIT TO THE NIGHT SETBACK THERMOSTAT LOCATION. IF NOT CONTROLLED WITH P-374-2700 T-STAT. REFER TO SHEET M-1

## HVAC SYSTEM CONSULTANTS/GROUP NATIONAL CORPORATE ACCOUNT SERVICES, INC. DRAWINGS SHOWN ARE F