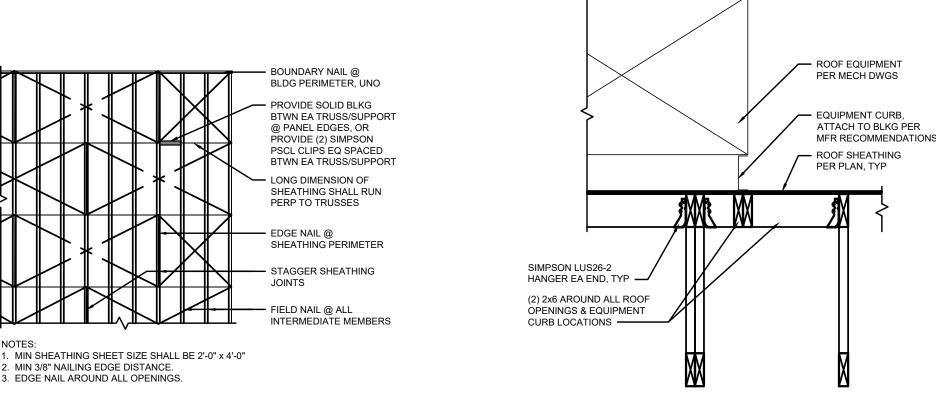

the specific description of the alteration or revision.

DO NOT SCALE PLANS

Copying, Printing, Software and other processes required to produce these prints can stretch or shrink the actual paper or layout. Therefore, scaling of this drawing may be inaccurate. Contact APD E&A with any

need for additional dimensions or clarifications.





Burger King Inc. Store #

322 Pottstown Ave Pennsburg, PA 18073

Montgomery County

Project Name & Location:

Framing Plan and Details Drawing Name:

Project No. Date: 11/8/2021 21-0327 Type:ROC-2502T

Drawn By: SJF

Scale: As Noted | Drawing No.









- ROOF TRUSS

 SIMPSON DTC ROOF TRUSS CLIP ON BOTH SIDES OF TRUSS

SILL PLATE, ATTACH TO CONC

W/ HILTI X-U PAF @ 24" OC,

MIN 1-1/2" EMBED



Typical Header Detail

Typical Detail at Roof Perimeter















Typical RTU Support Detail



Hanging Bulkhead or Hood Detail



Typical Plate Lap Detail



TRUSS BOT

CHORD -

NOTE: REFER TO TRUSS PROFILES THIS SHEET.

Typical Truss Bridging Detail

NOTE: REFER TO TRUSS PROFILES THIS SHEET.

Truss Bridging @ Open Ceiling Detail



Truss Loading Diagram



Built-Up 2x6 Column Detail



#### MANUFACTURED ROOF TRUSS NOTES

SCALE: 1/8" = 1'-0"

- A. MFR'D ROOF TRUSSES ARE AT 2'-0" OC, UNLESS NOTED, REFERENCE S-2.
- B. TRUSS DWGS ARE PROVIDED FOR CONCEPTUAL DESIGN ONLY. MFR SHALL SUBMIT SHOP DWGS & CALCS, BOTH SIGNED BY A LICENSED STRUCTURAL ENGINEER (STATE OF NEW YORK). SUBMIT SHOP DWGS & CALCS TO THE ARCHITECT & ENGINEER FOR REVIEW & COMMENT, AND IF REQUIRED, TO BLDG OFFICIAL FOR APPROVAL PRIOR TO FABRICATION. SHOP DWGS SHALL INCLUDE LAYOUT