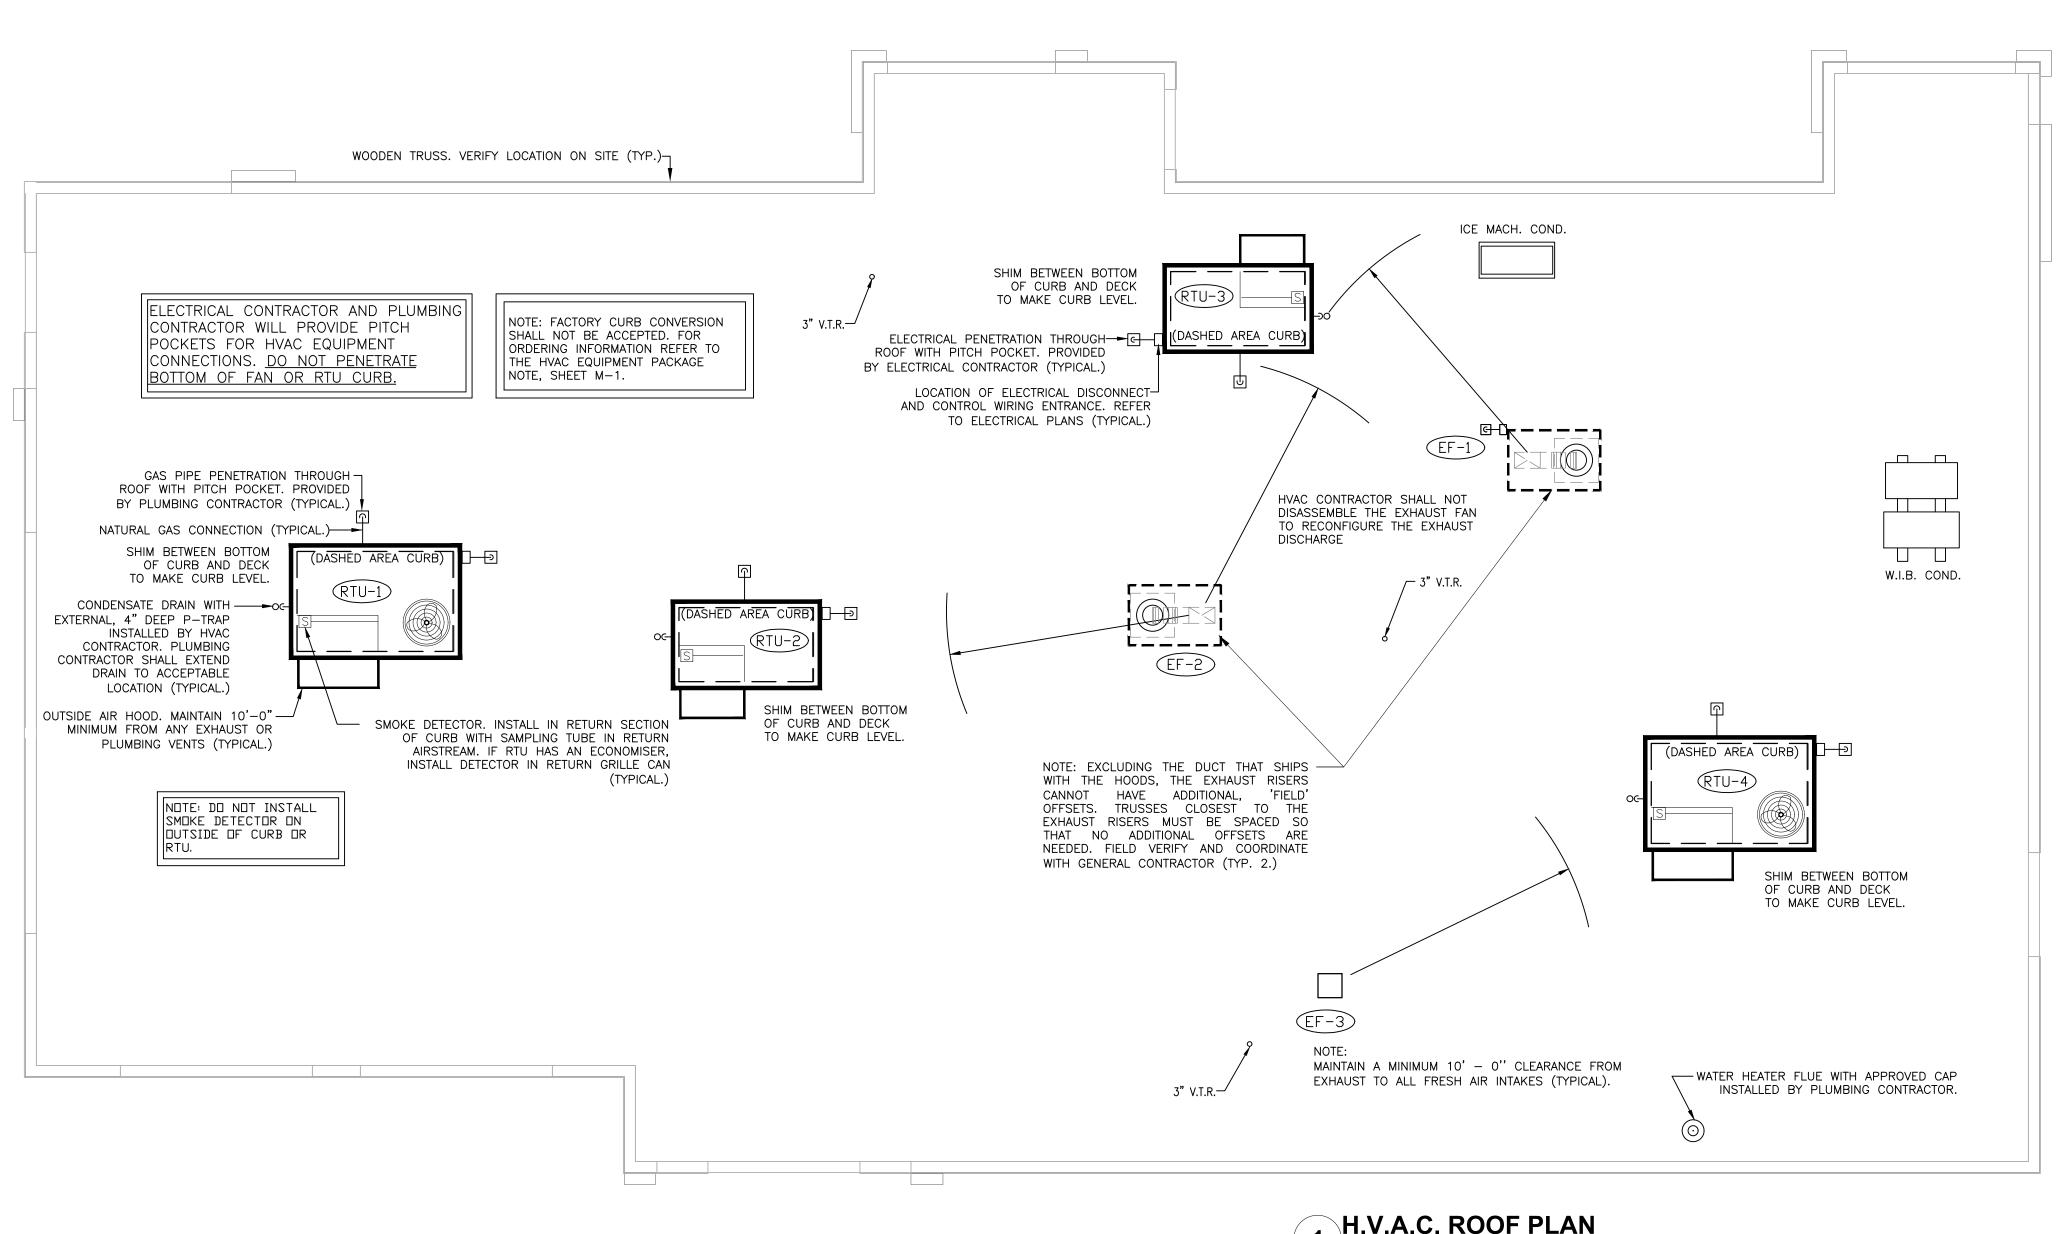

yor to alter any item on this document in any way. Any licensee who alters this document is required by law to affix his or her seal and to add the notation "Altered By" followed by his or her signature and the specific description of the alteration or revision.

DO NOT SCALE PLANS

Copying, Printing, Software and other processes required to produce these prints can stretch or shrink the actual paper or layout. Therefore, scaling of this drawing may be inaccurate. Contact APD E&A with any

need for additional dimensions or clarifications.





Burger King Inc. Store #

322 Pottstown Ave Pennsburg, PA 18073

Montgomery County

Project Name & Location:

**HVAC Plan &** Schedules Drawing Name:

Project No. Date: 11/8/2021 21-0327

Type:ROC-2502T

Drawn By: NPM

Scale: As Noted | Drawing No.





----- LEVEL -----



TO GRILLE/DIFFUSER

6"ø – 8"ø

10"ø – 12"ø | 26

14"ø - 16"ø 24

18"ø – 20"ø 22

SCALE: NONE



ALUMINUM DIFFUSER OR

SUPPORT DUCTWORK WITH 1-1/2" WIDE 22 GAUGE STEEL STRAPS FIRMLY ATTACHED TO

THE BUILDING STRUCTURE. SPACING SHALL BE MAXIMUM 10-0" FOR RIGID DUCTWORK,

FOR STRAPS IF 1-1/2" WIDE 22 GAUGE STEEL SADDLES ARE USED TO FULLY ENCIRCLE

AND MINIMUM 4'-0" FOR FLEXIBLE DUCTWORK. 12 GAUGE WIRE MAY BE SUBSTITUTED

DUCT. REFER TO THE HVAC DUCT CONSTRUCTION STANDARDS PUBLISHED BY SMACNA

GRILLE AS SPEC.

FOR ADDITIONAL DETAILS. FULLY COMPLY WITH MECHANICAL CODES.

RIGID FLEXDUCT CONNECTION/INSTALL DETAIL



SCALE: NONE

FACTORY CURB CONVERSION SHALL NOT BE ACCEPTED.

5 PLENUMIZED AC CURB DETAIL

Date: Revisions: PROJECT ARCHITECT/ENGINEER DATE DATE PROJECT LEAD D