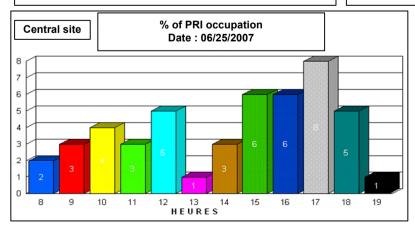

Apercu Le 30,06,2007 Numéros les Plus ou Moins Appelés Appels sortants du jour \*\*\* Service informatique Rabat Rabat Le 30/06/2007 Détails des Appels Par Poste 113 Appels sortants du jour \*\*\* Service informatique Appels sortants : Tous [Tous Les Opérateurs] 114 Appels sortants : Tous [Tous Les Opérateurs] du 01/06/07 à 00:00:00 au 30/06/07 à 23:59:59 -115 du 25/06/07 à 00:00:00 au 25/06/07 à 23:59:59 Type Faisceaux : Tous \*\*\* Faisceau choisi : Tous les faisceaux \*\*\* Ligne Choisie : Toutes les lignes -116 Type Faisceaux : Tous \*\*\* Faisceau choisi : Tous les faisceaux \*\*\* Ligne Choisie : Toutes les lignes Destinations: [LOC][URB][GSM][INT] Destinations: [LOC][URB][GSM][INT] Numéros : Tous Numéros : Tous Tiers: Tous Tiers: Tous Numéros Appelés Plus de 9 fois Nombre d'Appels Numéro Destinataire 113 : Poste 113 1 022345200 CASABLANCA Ligne E/S Destination Durée Taxes Coût HT Coût TTC GSM IAM 27 2 010714400 25/06/07 15:15:16 061226200 061472300 S GSM IAM 00:00:47 1.50 0.30 1.80 3 062380000 GSM IAM 24 15:20:08 071711900 25/06/07 061472300 S GSM IAM 00:01:24 2.25 0.45 2.70 013501100 GSM IAM 20 25/06/07 15:21:09 061472300 S GSM IAM 071711900 1.50 0.30 1.80 00:00:50 5 068774700 GSM IAM 19 TOTAL POSTE 113 00:03:01 5,25 1.05 6,30 077929000 GSM IAM 17 114 : Poste 114 7 15 061182400 GSM IAM GSM IAM 15 8 068944700 TVA Coût TTC Heure 09:01:52 Ligne E/S Destination Durée Taxes Coût HT 14 061567000 GSM IAM 25/06/07 022345200 037283002 00:01:25 1.33 0.27 1.60 GSM IAM 13 25/h6/h7 09:20:32 022345200 10 061248000 037283002 S Casa siège 00:02:07 2.33 0.47 2.80 15:00:43 25/06/07 037283002 GSM IAM 061430500 00:00:37 1.90 0.38 2.28 11 015456000 GSM IAM 12 S 25/06/07 15:50:04 037283001 GSM IAM 061455000 00:00:48 1.90 0.38 2.28 5 12 061706700 GSM IAM 11 25/06/07 15:51:18 022270600 0.83 037283002 CASABLANCA 00:00:54 0.17 1.00 13 067482600 GSM IAM 10 25/06/07 15:56:21 037283001 TANGER 039955100 00:01:44 2.00 0.40 2.40 074442900 GSM MEDITEL 14 10 074011500 25/06/07 17:12:10 061472300 Navette SIGMA 00:00:23 1.70 0.34 2.04 034085500 FIXE WANA 15 9 074011500 25/06/07 17:13:13 061472300 Navette SIGMA 00:00:39 1.70 0.34 2.04 16 037814600 LOCAL 25/06/07 17:15:02 061472300 074011500 2.55 0.51 S Navette SIGMA 00:01:39 3.06 25/06/07 17:15:32 061472300 S Navette SIGMA 074011500 1.70 0.34 2.04 00:00:20 25/06/07 17:19:56 037283002 S Navette SIGMA 074011500 00:03:42 7.60 1.52 9.12 TOTAL POSTE 114 00:14:18 25.55 5.11 30.66 115 : Poste 115 Ligne E/S Destination Coût HT 25/06/07 10:08:35 037283001 GSM IAM 061682800 00:01:13 2.85 0.57 3.42 061707600 25/06/07 11:13:46 061472300 Navette SIGMA 00:00:41 1.50 0.30 1.80 25/06/07 11:14:51 037289000 Navette SIGMA 061707600 00:00:28 1.90 2.28 0.38 25/06/07 11:16:10 037283002 S LOCAL 037715800 0.83 0.17 1.00 00:00:38 25/06/07 11:20:43 061472300 061171600 00:00:31 S Express Transmiss 11:21:27 061171600 25/06/07 037283001 S Express Transmiss 00:00:05 Le 30/06/2007 Appels sortants du jour \*\*\* Service informatique Rabat 11:22:39 25/06/07 061472300 S Express Transmiss 061171600 00:01:06 Cumuls des Appels Par Poste et Par Entité 11:23:25 037283001 25/06/07 S Express Transmiss 061171600 00:00:05 Appels sortants : Tous [Tous Les Opérateurs] du 01/06/07 à 00:00:00 au 30/06/07 à 23:59:59 Type Faisceaux: Tous \*\*\* Faisceau choisi : Tous les faisceaux \*\*\* Ligne Choisie : Toutes les lignes Destinations: [LOC][URB][GSM][INT] Numéros: Tous Tiers: Tous Reporting giving exact idea of the consommation Poste Durée Coût H.T TVA Coût TTC Prévisions Nat Gsm Taxes Int Total Com Service informatique Maitrise totale de la consommation Coût H.T Coût TTC Prévisions Int Total Com Poste Durée Taxes TVA Nat Gsm téléphonique 317.87 113 : Poste 113 03:08:53 63,58 381.44 228,86 13 113 n 126 446.32 114 : Poste 114 04:40:45 89.28 535.60 321.36 123 177 54 0 1 447.44 115 : Poste 115 100 17:01:05 289.52 1 736.96 1 042.18 333 433 654.97 116 : Poste 116 08:21:18 131.02 785.99 471.59 73 105 178 674 TOTAL: Service informatique 33:12:01 2 866.59 573.40 3 439.99 2 063.99 240 914 OTAL: Rabat