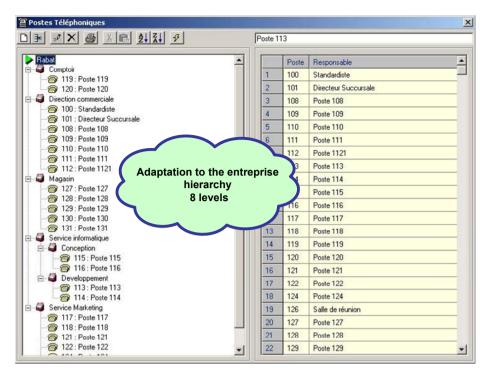

## Annuaire Interne

| Rand                     | Poste | Responsable            | Passe | Catégories<br>Normale / Actuell | Agent | Adresse de messagerie  |
|--------------------------|-------|------------------------|-------|---------------------------------|-------|------------------------|
|                          |       |                        |       |                                 |       |                        |
| TDM                      |       |                        |       |                                 |       |                        |
| 1- Rabat                 | +     |                        | _     |                                 |       |                        |
| 2- Direction commerciale | +     |                        | -     |                                 |       |                        |
|                          | 100   | Standardiste           |       | 1 / 1                           |       |                        |
| :                        | 101   | Directeur Succursale   | 15    | 1 / 1                           |       | www.jzryouil@sigma.com |
| :                        | 108   | Poste 108              |       | 1 / 1                           |       |                        |
|                          |       | Poste 109              |       | 1 / 1                           |       |                        |
| !                        | 110   | Poste 110              |       | 1 / 1                           |       |                        |
|                          | 111   | Poste 111              |       | 1 / 1                           |       |                        |
|                          | 112   | Poste 1121             |       | 1 / 1                           |       |                        |
| 2- Comptoir              | +     |                        | _     | ,                               |       |                        |
| !                        |       | Poste 119              |       | 1 / 1                           |       |                        |
|                          | 120   | Poste 120              |       | 1 / 1                           |       |                        |
| 2- Magasin               | 1     |                        |       |                                 |       |                        |
| 10                       |       | Poste 127              |       | 1 / 1                           |       |                        |
| 1                        |       | Poste 128              |       | 1 / 1                           |       |                        |
| 1:                       |       | Poste 129              |       | 1 / 1                           |       |                        |
| 1:                       | 1     | Poste 130              |       | 1 / 1                           |       |                        |
| 2- Service Marketing     | 131   | Poste 131              |       | 1 / 1                           |       |                        |
| 2" Service Marketing     | 117   | Poste 117              |       | 1 / 1                           |       |                        |
| 10                       | 1     | Poste 118              |       | 1 / 1                           |       |                        |
| i i                      |       | Poste 121              |       | 1 / 1                           |       |                        |
| 1:                       |       | Poste 121<br>Poste 122 |       | 1 / 1                           |       |                        |
| 1                        |       | Poste 124              |       | 1 / 1                           |       |                        |
| 20                       |       | Salle de réunion       |       | 1 / 1                           |       |                        |
| 2- Service informatique  | 126   | Salle de reditivit     |       | 1 , 1                           |       |                        |
| 3- Conception            |       |                        |       |                                 |       |                        |
| 2                        | 115   | Poste 115              |       | 1 / 1                           |       |                        |
| 2                        | 116   | Poste 116              |       | 1 / 1                           |       |                        |
| 3- Developpement         |       |                        |       |                                 |       |                        |
|                          |       |                        |       |                                 |       |                        |