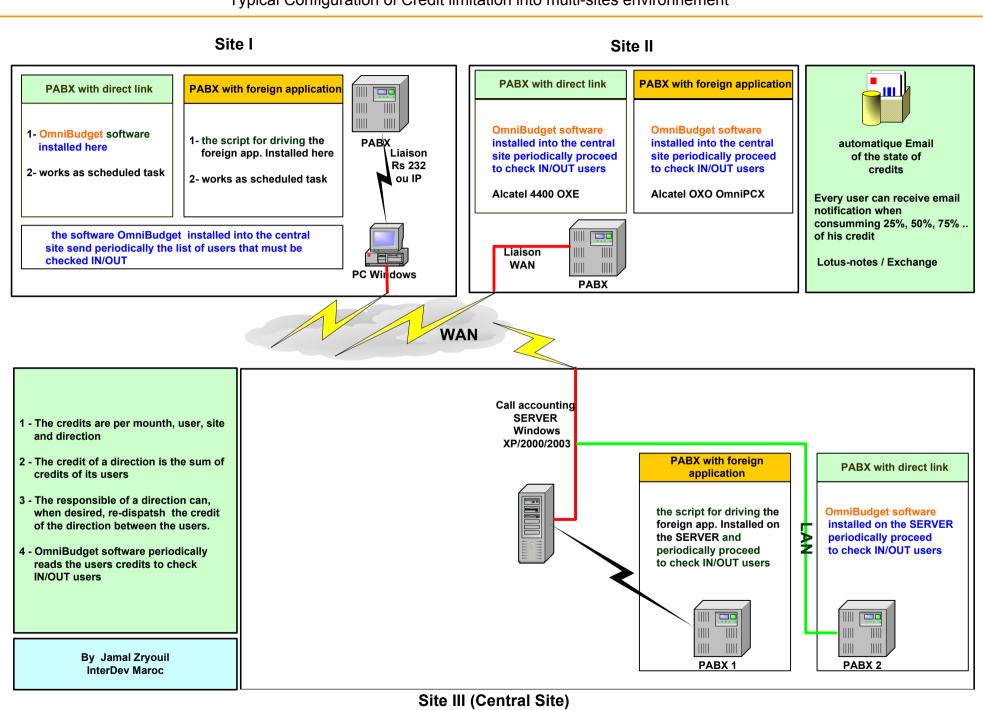

Apercu Le 30,06,2007 Numéros les Plus ou Moins Appelés Appels sortants du jour \*\*\* Service informatique Rabat Rabat Le 30/06/2007 Détails des Appels Par Poste 113 Appels sortants du jour \*\*\* Service informatique Appels sortants : Tous [Tous Les Opérateurs] 114 Appels sortants : Tous [Tous Les Opérateurs] du 01/06/07 à 00:00:00 au 30/06/07 à 23:59:59 -115 du 25/06/07 à 00:00:00 au 25/06/07 à 23:59:59 Type Faisceaux : Tous \*\*\* Faisceau choisi : Tous les faisceaux \*\*\* Ligne Choisie : Toutes les lignes -116 Type Faisceaux : Tous \*\*\* Faisceau choisi : Tous les faisceaux \*\*\* Ligne Choisie : Toutes les lignes Destinations: [LOC][URB][GSM][INT] Destinations: [LOC][URB][GSM][INT] Numéros : Tous Numéros : Tous Tiers: Tous Tiers: Tous Numéros Appelés Plus de 9 fois Nombre d'Appels Numéro Destinataire 113 : Poste 113 1 022345200 CASABLANCA Ligne E/S Destination Durée Taxes Coût HT Coût TTC GSM IAM 27 2 010714400 25/06/07 15:15:16 061226200 061472300 S GSM IAM 00:00:47 1.50 0.30 1.80 3 062380000 GSM IAM 24 15:20:08 071711900 25/06/07 061472300 S GSM IAM 00:01:24 2.25 0.45 2.70 013501100 GSM IAM 20 25/06/07 15:21:09 061472300 S GSM IAM 071711900 1.50 0.30 1.80 00:00:50 5 068774700 GSM IAM 19 TOTAL POSTE 113 00:03:01 5,25 1.05 6,30 077929000 GSM IAM 17 114 : Poste 114 7 15 061182400 GSM IAM GSM IAM 15 8 068944700 TVA Coût TTC Heure 09:01:52 Ligne E/S Destination Durée Taxes Coût HT 14 061567000 GSM IAM 25/06/07 022345200 037283002 00:01:25 1.33 0.27 1.60 GSM IAM 13 25/h6/h7 09:20:32 022345200 10 061248000 037283002 S Casa siège 00:02:07 2.33 0.47 2.80 15:00:43 25/06/07 037283002 GSM IAM 061430500 00:00:37 1.90 0.38 2.28 11 015456000 GSM IAM 12 S 25/06/07 15:50:04 037283001 GSM IAM 061455000 00:00:48 1.90 0.38 2.28 5 12 061706700 GSM IAM 11 25/06/07 15:51:18 022270600 0.83 037283002 CASABLANCA 00:00:54 0.17 1.00 13 067482600 GSM IAM 10 25/06/07 15:56:21 037283001 TANGER 039955100 00:01:44 2.00 0.40 2.40 074442900 GSM MEDITEL 14 10 074011500 25/06/07 17:12:10 061472300 Navette SIGMA 00:00:23 1.70 0.34 2.04 034085500 FIXE WANA 15 9 074011500 25/06/07 17:13:13 061472300 Navette SIGMA 00:00:39 1.70 0.34 2.04 16 037814600 LOCAL 25/06/07 17:15:02 061472300 074011500 2.55 0.51 S Navette SIGMA 00:01:39 3.06 25/06/07 17:15:32 061472300 S Navette SIGMA 074011500 1.70 0.34 2.04 00:00:20 25/06/07 17:19:56 037283002 S Navette SIGMA 074011500 00:03:42 7.60 1.52 9.12 TOTAL POSTE 114 00:14:18 25.55 5.11 30.66 115 : Poste 115 Ligne E/S Destination Coût HT 25/06/07 10:08:35 037283001 GSM IAM 061682800 00:01:13 2.85 0.57 3.42 061707600 25/06/07 11:13:46 061472300 Navette SIGMA 00:00:41 1.50 0.30 1.80 25/06/07 11:14:51 037289000 Navette SIGMA 061707600 00:00:28 1.90 2.28 0.38 25/06/07 11:16:10 037283002 S LOCAL 037715800 0.83 0.17 1.00 00:00:38 25/06/07 11:20:43 061472300 061171600 00:00:31 S Express Transmiss 11:21:27 061171600 25/06/07 037283001 S Express Transmiss 00:00:05 Le 30/06/2007 Appels sortants du jour \*\*\* Service informatique Rabat 11:22:39 25/06/07 061472300 S Express Transmiss 061171600 00:01:06 Cumuls des Appels Par Poste et Par Entité 11:23:25 037283001 25/06/07 S Express Transmiss 061171600 00:00:05 Appels sortants : Tous [Tous Les Opérateurs] du 01/06/07 à 00:00:00 au 30/06/07 à 23:59:59 Type Faisceaux: Tous \*\*\* Faisceau choisi : Tous les faisceaux \*\*\* Ligne Choisie : Toutes les lignes Destinations: [LOC][URB][GSM][INT] Numéros: Tous Tiers: Tous Reporting giving exact idea of the consommation Poste Durée Coût H.T TVA Coût TTC Prévisions Nat Gsm Taxes Int Total Com Service informatique Maitrise totale de la consommation Coût H.T Coût TTC Prévisions Int Total Com Poste Durée Taxes TVA Nat Gsm téléphonique 317.87 113 : Poste 113 03:08:53 63,58 381.44 228,86 13 113 n 126 446.32 114 : Poste 114 04:40:45 89.28 535.60 321.36 123 177 54 0 1 447.44 115 : Poste 115 100 17:01:05 289.52 1 736.96 1 042.18 333 433 654.97 116 : Poste 116 08:21:18 131.02 785.99 471.59 73 105 178 674 TOTAL: Service informatique 33:12:01 2 866.59 573.40 3 439.99 2 063.99 240 914 OTAL: Rabat