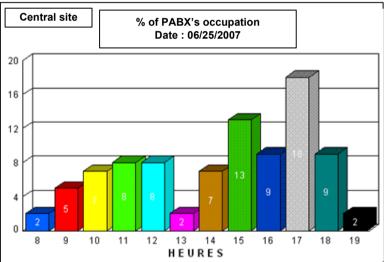

Apercu Le 30,06,2007 Numéros les Plus ou Moins Appelés Appels sortants du jour \*\*\* Service informatique Rabat Rabat Le 30/06/2007 Détails des Appels Par Poste 113 Appels sortants du jour \*\*\* Service informatique Appels sortants : Tous [Tous Les Opérateurs] 114 Appels sortants : Tous [Tous Les Opérateurs] du 01/06/07 à 00:00:00 au 30/06/07 à 23:59:59 -115 du 25/06/07 à 00:00:00 au 25/06/07 à 23:59:59 Type Faisceaux : Tous \*\*\* Faisceau choisi : Tous les faisceaux \*\*\* Ligne Choisie : Toutes les lignes -116 Type Faisceaux : Tous \*\*\* Faisceau choisi : Tous les faisceaux \*\*\* Ligne Choisie : Toutes les lignes Destinations: [LOC][URB][GSM][INT] Destinations: [LOC][URB][GSM][INT] Numéros : Tous Numéros : Tous Tiers: Tous Tiers: Tous Numéros Appelés Plus de 9 fois Nombre d'Appels Numéro Destinataire 113 : Poste 113 1 022345200 CASABLANCA Ligne E/S Destination Durée Taxes Coût HT Coût TTC GSM IAM 27 2 010714400 25/06/07 15:15:16 061226200 061472300 S GSM IAM 00:00:47 1.50 0.30 1.80 3 062380000 GSM IAM 24 15:20:08 071711900 25/06/07 061472300 S GSM IAM 00:01:24 2.25 0.45 2.70 013501100 GSM IAM 20 25/06/07 15:21:09 061472300 S GSM IAM 071711900 1.50 0.30 1.80 00:00:50 5 068774700 GSM IAM 19 TOTAL POSTE 113 00:03:01 5,25 1.05 6,30 077929000 GSM IAM 17 114 : Poste 114 7 15 061182400 GSM IAM GSM IAM 15 8 068944700 TVA Coût TTC Heure 09:01:52 Ligne E/S Destination Durée Taxes Coût HT 14 061567000 GSM IAM 25/06/07 022345200 037283002 00:01:25 1.33 0.27 1.60 GSM IAM 13 25/h6/h7 09:20:32 022345200 10 061248000 037283002 S Casa siège 00:02:07 2.33 0.47 2.80 15:00:43 25/06/07 037283002 GSM IAM 061430500 00:00:37 1.90 0.38 2.28 11 015456000 GSM IAM 12 S 25/06/07 15:50:04 037283001 GSM IAM 061455000 00:00:48 1.90 0.38 2.28 5 12 061706700 GSM IAM 11 25/06/07 15:51:18 022270600 0.83 037283002 CASABLANCA 00:00:54 0.17 1.00 13 067482600 GSM IAM 10 25/06/07 15:56:21 037283001 TANGER 039955100 00:01:44 2.00 0.40 2.40 074442900 GSM MEDITEL 14 10 074011500 25/06/07 17:12:10 061472300 Navette SIGMA 00:00:23 1.70 0.34 2.04 034085500 FIXE WANA 15 9 074011500 25/06/07 17:13:13 061472300 Navette SIGMA 00:00:39 1.70 0.34 2.04 16 037814600 LOCAL 25/06/07 17:15:02 061472300 074011500 2.55 0.51 S Navette SIGMA 00:01:39 3.06 25/06/07 17:15:32 061472300 S Navette SIGMA 074011500 1.70 0.34 2.04 00:00:20 25/06/07 17:19:56 037283002 S Navette SIGMA 074011500 00:03:42 7.60 1.52 9.12 TOTAL POSTE 114 00:14:18 25.55 5.11 30.66 115 : Poste 115 Ligne E/S Destination Coût HT 25/06/07 10:08:35 037283001 GSM IAM 061682800 00:01:13 2.85 0.57 3.42 061707600 25/06/07 11:13:46 061472300 Navette SIGMA 00:00:41 1.50 0.30 1.80 25/06/07 11:14:51 037289000 Navette SIGMA 061707600 00:00:28 1.90 2.28 0.38 25/06/07 11:16:10 037283002 S LOCAL 037715800 0.83 0.17 1.00 00:00:38 25/06/07 11:20:43 061472300 061171600 00:00:31 S Express Transmiss 11:21:27 061171600 25/06/07 037283001 S Express Transmiss 00:00:05 Le 30/06/2007 Appels sortants du jour \*\*\* Service informatique Rabat 11:22:39 25/06/07 061472300 S Express Transmiss 061171600 00:01:06 Cumuls des Appels Par Poste et Par Entité 11:23:25 037283001 25/06/07 S Express Transmiss 061171600 00:00:05 Appels sortants : Tous [Tous Les Opérateurs] du 01/06/07 à 00:00:00 au 30/06/07 à 23:59:59 Type Faisceaux: Tous \*\*\* Faisceau choisi : Tous les faisceaux \*\*\* Ligne Choisie : Toutes les lignes Destinations: [LOC][URB][GSM][INT] Numéros: Tous Tiers: Tous Reporting giving exact idea of the consommation Poste Durée Coût H.T TVA Coût TTC Prévisions Nat Gsm Taxes Int Total Com Service informatique Maitrise totale de la consommation Coût H.T Coût TTC Prévisions Int Total Com Poste Durée Taxes TVA Nat Gsm téléphonique 317.87 113 : Poste 113 03:08:53 63,58 381.44 228,86 13 113 n 126 446.32 114 : Poste 114 04:40:45 89.28 535.60 321.36 123 177 54 0 1 447.44 115 : Poste 115 100 17:01:05 289.52 1 736.96 1 042.18 333 433 654.97 116 : Poste 116 08:21:18 131.02 785.99 471.59 73 105 178 674 TOTAL: Service informatique 33:12:01 2 866.59 573.40 3 439.99 2 063.99 240 914 OTAL: Rabat