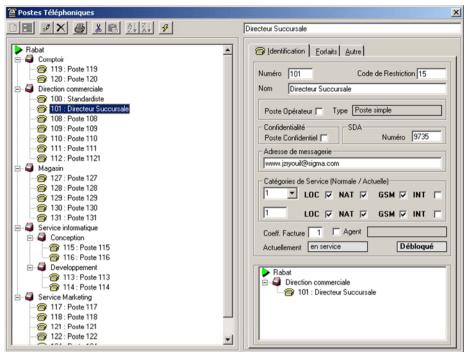

## Annuaire Interne

| Rand                     | Poste | Responsable            | Passe | Catégories<br>Normale / Actuell | Agent | Adresse de messagerie  |
|--------------------------|-------|------------------------|-------|---------------------------------|-------|------------------------|
|                          |       |                        |       |                                 |       |                        |
| TDM                      |       |                        |       |                                 |       |                        |
| 1- Rabat                 | +     |                        | _     |                                 |       |                        |
| 2- Direction commerciale | +     |                        | -     |                                 |       |                        |
|                          | 100   | Standardiste           |       | 1 / 1                           |       |                        |
| :                        | 101   | Directeur Succursale   | 15    | 1 / 1                           |       | www.jzryouil@sigma.com |
| :                        | 108   | Poste 108              |       | 1 / 1                           |       |                        |
|                          |       | Poste 109              |       | 1 / 1                           |       |                        |
| !                        | 110   | Poste 110              |       | 1 / 1                           |       |                        |
|                          | 111   | Poste 111              |       | 1 / 1                           |       |                        |
|                          | 112   | Poste 1121             |       | 1 / 1                           |       |                        |
| 2- Comptoir              | +     |                        | _     | ,                               |       |                        |
| !                        |       | Poste 119              |       | 1 / 1                           |       |                        |
|                          | 120   | Poste 120              |       | 1 / 1                           |       |                        |
| 2- Magasin               | 1     |                        |       |                                 |       |                        |
| 10                       |       | Poste 127              |       | 1 / 1                           |       |                        |
| 1                        |       | Poste 128              |       | 1 / 1                           |       |                        |
| 1:                       |       | Poste 129              |       | 1 / 1                           |       |                        |
| 1:                       | 1     | Poste 130              |       | 1 / 1                           |       |                        |
| 2- Service Marketing     | 131   | Poste 131              |       | 1 / 1                           |       |                        |
| 2" Service Marketing     | 117   | Poste 117              |       | 1 / 1                           |       |                        |
| 10                       | 1     | Poste 118              |       | 1 / 1                           |       |                        |
| i i                      |       | Poste 121              |       | 1 / 1                           |       |                        |
| 1:                       |       | Poste 121<br>Poste 122 |       | 1 / 1                           |       |                        |
| 1                        |       | Poste 124              |       | 1 / 1                           |       |                        |
| 20                       |       | Salle de réunion       |       | 1 / 1                           |       |                        |
| 2- Service informatique  | 126   | Salle de reditivit     |       | 1 , 1                           |       |                        |
| 3- Conception            |       |                        |       |                                 |       |                        |
| 2                        | 115   | Poste 115              |       | 1 / 1                           |       |                        |
| 2                        | 116   | Poste 116              |       | 1 / 1                           |       |                        |
| 3- Developpement         |       |                        |       |                                 |       |                        |
|                          |       |                        |       |                                 |       |                        |