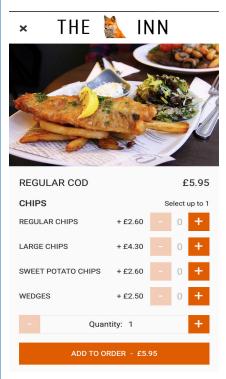

### Food Allergy.

Allergen alerts keep your customers informed of ingredients before they place their order, so they can be sure that they can dig in to their meal.

## Product Images & Feature Pages.

Entice your customers with mouth— watering images and feature pages showing your products in finer detail.