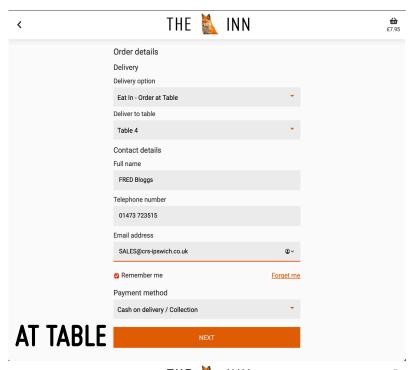

#### To The Table Or Seat.

Order to their table or seat number. Great for large restaurants with outside seating and stadiums/theatres.

WWW.CRS-EPOS.COM - TEL 01473 723515