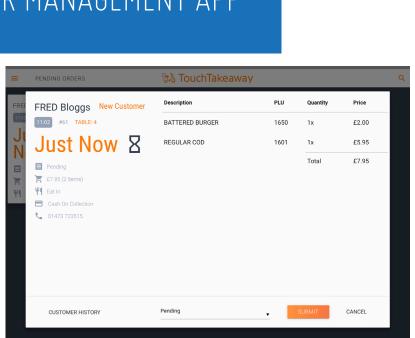

## Integrate For Efficiency.

By Table integrates seamlessly with your EPoS and back office software. All sales are recorded in real-time and processed at your TouchPoint till. You get all sales information in one place.