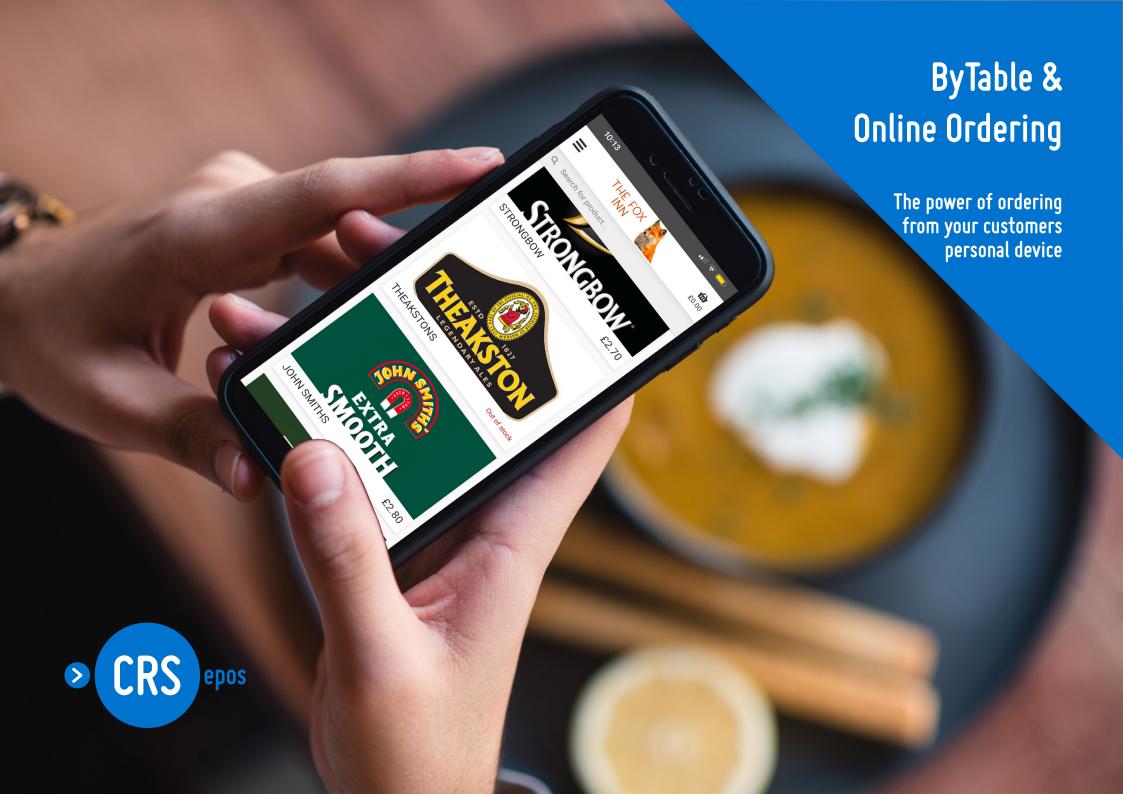

# Customer Ordering from a personal device

ByTable – the perfect solution to enable your customers to order and pay directly from their table. Suitable for any hospitality environment helping make businesses COVID secure.

Your customers will have your full menu with glorious pictures at their finger tips allowing them to browse at their leisure or Quick Search a product with the search feature.