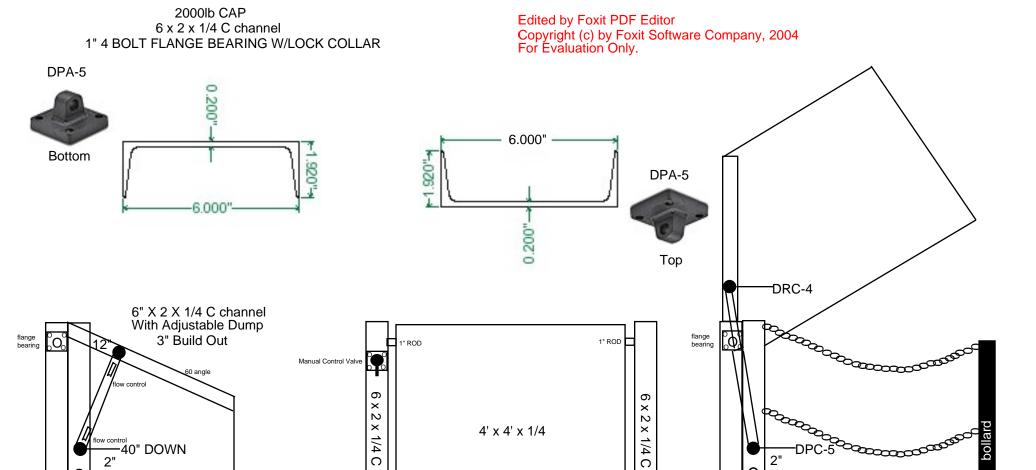

http://www.automationdirect.com/adc/Shopping/Catalog/Pneumatic Components/Pneumatic Air Preparation %28FRL-Filters, Regulators, Lubricators%29

http://www.grainger.com/Grainger/DAYTON-Flange-Mounted-Ball-Bearing-3FCX4?cm\_sp=IO-\_-IDP-\_-RR\_VTV70300505&cm\_vc=IDPRRZ1

http://www.globalindustrial.com/g/safety/parking-lot/protectors-bollards/steel-bollard-removable-rubber-cap

4 X 4 X 1/4
REAR PANEL

| A            | В                                                       |
|--------------|---------------------------------------------------------|
| PIECES/UNITS | NOMENCLATURE                                            |
| 2            | 4 bolt 1" cast iron flange Grainger 3FCX4               |
| 7            | A36 6 x 2 x 1/4 C channel http://mysteelyard.com        |
| 2            | D64240DT-M CYLINDER 4in BORE 24in STROKE                |
| 1            | CVR-438D2-HL VALVE 1/4in NPT 4-PORT 3-POS               |
| 4            | DPA-5 REAR PIVOT EYE USE WITH 4in                       |
| 2            | DRC-4 ROD-CLEVIS 3/4-16 FOR D52 & D64                   |
| 2            | DPC-5 REAR CLEVIS BRACKET USE WITH 4in                  |
| 2            | FVU14 FLOW CONTROL VALVES                               |
| 1            | N14NAT100 TUBING, NYLON, 1/4 IN OD, NATURAL, 100FT ROLL |
| 10           | MS14-14N MALE STRAIGHT 1/4 OD 1/4 IN MNPT               |