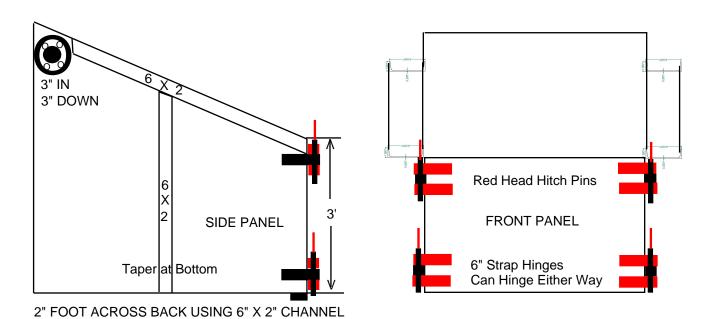

Coasters optional for easy move from load to unload area

6 x 2 x 1/4 C channel

C channel Track System

**REAR PANEL** 

channel-

Track Locking Pin

6 x 2 x 1/4 C channel

http://mysteelyard.com/product\_info.php?products\_id=10223